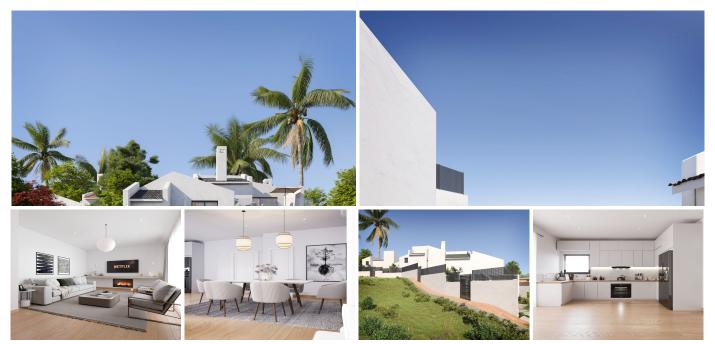

## REF# R4418671 - 610.000€

| 2    | 2     | 124 m <sup>2</sup> | 151 m² | 32 m²   |
|------|-------|--------------------|--------|---------|
| Beds | Baths | Built              | Plot   | Terrace |

EXCLUSIVE SEMI-DETACHED HOME IN BAHÍA DORADA WITH STUNNING SEA VIEWS Located in one of the most sought-after areas of the Costa del Sol, this modern semi-detached home is part of an exclusive project of just three residences, two of which are semi-detached. Thanks to its elevated position, you'll enjoy breathtaking panoramic sea views, all just 500 meters from the beach. This exceptional property is only 1.5 km from Estepona Golf, 5 minutes from Estepona Marina, and 10 minutes from La Duquesa Marina. Spread across two floors with southeast orientation, this home is flooded with natural light and boasts an elegant design with high-quality materials throughout. The kitchen is fully equipped with top-brand appliances, and features an aerothermal water system and high-end porcelain tiles that ensure both efficiency and comfort. The property includes a spacious terrace and private garden, the perfect space for unforgettable moments with family and friends. Don't miss the opportunity to schedule a viewing! Keys delivery is expected in the third quarter of 2025.