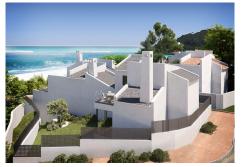

## REF# R4418671 - 610.000€

| 2    | 2     | 124 m <sup>2</sup> | 151 m² | 32 m²   |
|------|-------|--------------------|--------|---------|
| Beds | Baths | Built              | Plot   | Terrace |

EXCLUSIVE SEMI-DETACHED HOME IN BAHÍA DORADA WITH STUNNING SEA VIEWS Located in one of the most sought-after areas of the Costa del Sol, this modern semi-detached home is part of an exclusive project of just three residences, two of which are semi-detached. Thanks to its elevated position, you'll enjoy breathtaking panoramic sea views, all just 500 meters from the beach. This exceptional property is only 1.5 km from Estepona Golf, 5 minutes from Estepona Marina, and 10 minutes from La Duquesa Marina. Spread across two floors with southeast orientation, this home is flooded with natural light and boasts an elegant design with high-quality materials throughout. The kitchen is fully equipped with top-brand appliances, and features an aerothermal water system and high-end porcelain tiles that ensure both efficiency and comfort. The property includes a spacious terrace and private garden, the perfect space for unforgettable moments with family and friends. Don't miss the opportunity to schedule a viewing! Keys delivery is expected in the third quarter of 2025.