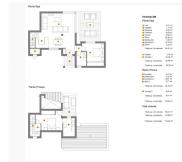

## REF# R4418671 - 610.000€

| 2    | 2     | 124 m <sup>2</sup> | 151 m² | 32 m²   |
|------|-------|--------------------|--------|---------|
| Beds | Baths | Built              | Plot   | Terrace |

EXCLUSIVE SEMI-DETACHED HOME IN BAHÍA DORADA WITH STUNNING SEA VIEWS Located in one of the most sought-after areas of the Costa del Sol, this modern semi-detached home is part of an exclusive project of just three residences, two of which are semi-detached. Thanks to its elevated position, you'll enjoy breathtaking panoramic sea views, all just 500 meters from the beach. This exceptional property is only 1.5 km from Estepona Golf, 5 minutes from Estepona Marina, and 10 minutes from La Duquesa Marina. Spread across two floors with southeast orientation, this home is flooded with natural light and boasts an elegant design with high-quality materials throughout. The kitchen is fully equipped with top-brand appliances, and features an aerothermal water system and high-end porcelain tiles that ensure both efficiency and comfort. The property includes a spacious terrace and private garden, the perfect space for unforgettable moments with family and friends. Don't miss the opportunity to schedule a viewing! Keys delivery is expected in the third quarter of 2025.

SUPERFICIES VIVIENDA 240