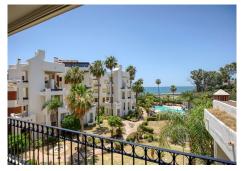

This 2-bedroom beachfront apartment in El Velerin has undergone a complete renovation, offering a luxurious and modern living space. The focal point of this apartment is the breathtaking panoramic sea views, which can be enjoyed from multiple spots in the apartment. The interior features high-quality materials and contemporary design elements. The living room is open and bright, with large windows, which frame the stunning ocean views. The terrace provides an ideal spot for relaxation and outdoor dining, where you can soak in the sea breeze and enjoy the picturesque surroundings. Both bedrooms are elegantly designed, with one of the bedrooms offering the most stunning views to wake up to. The apartment includes a fully equipped kitchen with modern appliances and a stylish bathroom with sleek fixtures. Residents of this beachfront complex haven have direct access to the sandy shores of El Velerin and they also have their own communal pool , making it the perfect retreat with its prime location and exquisite interior, this reformed apartment offers a truly idyllic coastal living experience. Its only 5 minutes drive to Estepona town , only 2 minutes away you will find supermarkets and all necessary amenities. Contact us for a viewing now !