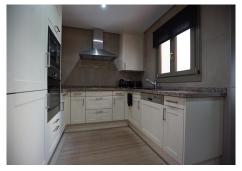

This 2-bedroom beachfront apartment in El Velerin has undergone a complete renovation, offering a luxurious and modern living space. The focal point of this apartment is the breathtaking panoramic sea views, which can be enjoyed from multiple spots in the apartment. The interior features high-quality materials and contemporary design elements. The living room is open and bright, with large windows, which frame the stunning ocean views. The terrace provides an ideal spot for relaxation and outdoor dining, where you can soak in the sea breeze and enjoy the picturesque surroundings. Both bedrooms are elegantly designed, with one of the bedrooms offering the most stunning views to wake up to. The apartment includes a fully equipped kitchen with modern appliances and a stylish bathroom with sleek fixtures. Residents of this beachfront complex haven have direct access to the sandy shores of El Velerin and they also have their own communal pool , making it the perfect retreat with its prime location and exquisite interior, this reformed apartment offers a truly idyllic coastal living experience. Its only 5 minutes drive to Estepona town , only 2 minutes away you will find supermarkets and all necessary amenities. Contact us for a viewing now !