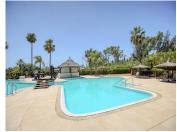

This 2-bedroom beachfront apartment in El Velerin has undergone a complete renovation, offering a luxurious and modern living space. The focal point of this apartment is the breathtaking panoramic sea views, which can be enjoyed from multiple spots in the apartment. The interior features high-quality materials and contemporary design elements. The living room is open and bright, with large windows, which frame the stunning ocean views. The terrace provides an ideal spot for relaxation and outdoor dining, where you can soak in the sea breeze and enjoy the picturesque surroundings. Both bedrooms are elegantly designed, with one of the bedrooms offering the most stunning views to wake up to. The apartment includes a fully equipped kitchen with modern appliances and a stylish bathroom with sleek fixtures. Residents of this beachfront complex haven have direct access to the sandy shores of El Velerin and they also have their own communal pool , making it the perfect retreat with its prime location and exquisite interior, this reformed apartment offers a truly idyllic coastal living experience. Its only 5 minutes drive to Estepona town , only 2 minutes away you will find supermarkets and all necessary amenities. Contact us for a viewing now !