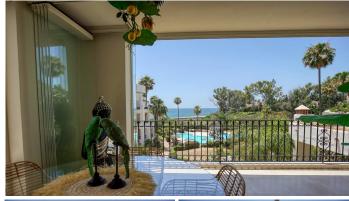

This 2-bedroom beachfront apartment in El Velerin has undergone a complete renovation, offering a luxurious and modern living space. The focal point of this apartment is the breathtaking panoramic sea views, which can be enjoyed from multiple spots in the apartment. The interior features high-quality materials and contemporary design elements. The living room is open and bright, with large windows, which frame the stunning ocean views. The terrace provides an ideal spot for relaxation and outdoor dining, where you can soak in the sea breeze and enjoy the picturesque surroundings. Both bedrooms are elegantly designed, with one of the bedrooms offering the most stunning views to wake up to. The apartment includes a fully equipped kitchen with modern appliances and a stylish bathroom with sleek fixtures. Residents of this beachfront complex haven have direct access to the sandy shores of El Velerin and they also have their own communal pool , making it the perfect retreat with its prime location and exquisite interior, this reformed apartment offers a truly idyllic coastal living experience. Its only 5 minutes drive to Estepona town , only 2 minutes away you will find supermarkets and all necessary amenities. Contact us for a viewing now !