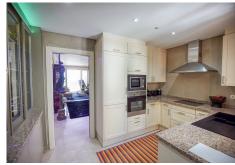

This 2-bedroom beachfront apartment in El Velerin has undergone a complete renovation, offering a luxurious and modern living space. The focal point of this apartment is the breathtaking panoramic sea views, which can be enjoyed from multiple spots in the apartment. The interior features high-quality materials and contemporary design elements. The living room is open and bright, with large windows, which frame the stunning ocean views. The terrace provides an ideal spot for relaxation and outdoor dining, where you can soak in the sea breeze and enjoy the picturesque surroundings. Both bedrooms are elegantly designed, with one of the bedrooms offering the most stunning views to wake up to. The apartment includes a fully equipped kitchen with modern appliances and a stylish bathroom with sleek fixtures. Residents of this beachfront complex haven have direct access to the sandy shores of El Velerin and they also have their own communal pool , making it the perfect retreat with its prime location and exquisite interior, this reformed apartment offers a truly idyllic coastal living experience. Its only 5 minutes drive to Estepona town , only 2 minutes away you will find supermarkets and all necessary amenities. Contact us for a viewing now !