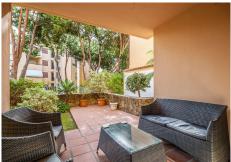

## GROUND FLOOR APARTMENT 2 BEDROOMS 2 BATHROOMS IN ELVIRIA

Elviria

REF# R4414525 - 375.000€

This exquisite ground floor apartment boasts a prime location, within walking distance to the beach and local amenities. The property features two bedrooms and two bathrooms, providing ample space for comfortable living. There is a fully fitted kitchen with utility area and modern appliances. The lounge offers direct access to a spacious uncovered terrace area overlooking the community and the swimming pool. The urbanisation is fully gated and offers private underground parking plus a storage room.