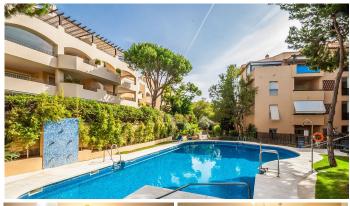

## GROUND FLOOR APARTMENT 2 BEDROOMS 2 BATHROOMS IN ELVIRIA

Elviria

REF# R4414525 - 375.000€

This exquisite ground floor apartment boasts a prime location, within walking distance to the beach and local amenities. The property features two bedrooms and two bathrooms, providing ample space for comfortable living. There is a fully fitted kitchen with utility area and modern appliances. The lounge offers direct access to a spacious uncovered terrace area overlooking the community and the swimming pool. The urbanisation is fully gated and offers private underground parking plus a storage room.