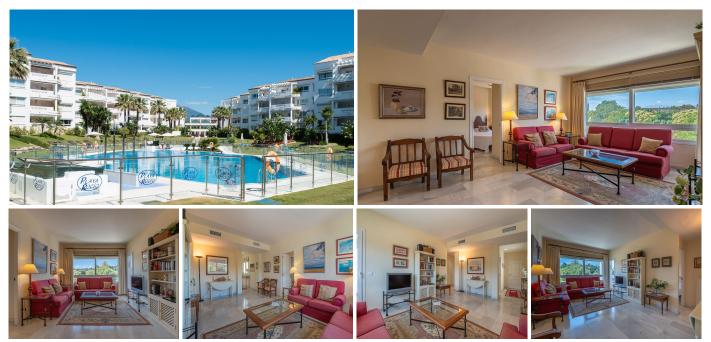

#### REF# R4411120 - 669.000€

| 3    | 2     | 107 m <sup>2</sup> | 10 m²   |
|------|-------|--------------------|---------|
| Beds | Baths | Built              | Terrace |

Location, Convenience, and Lifestyle! Stunning 3-Bedroom Beachside Flat with Garage and Storage. Nestled within the enchanting beachside urbanization of Playa Rocio, this captivating 3-bedroom, 2-bathroom flat offers an unparalleled coastal living experience. Situated just steps away from the pristine shores of the Mediterranean, this property is the epitome of modern comfort and convenience. As you step inside, you'll be greeted by a spacious and light-filled living area that seamlessly blends with the dining space and a west facing terrace. The three well-appointed bedrooms are havens of tranquility. The master suite boasts its own en-suite bathroom, ensuring privacy and convenience. Each bedroom is designed with comfort in mind and a shared bathroom. This property includes a secure garage and a storage unit. Playa Rocio's beachside urbanization is renowned for its exclusive amenities. The well-maintained communal areas feature lush gardens, large swimming pools and relaxation areas and of course, direct access to the beach This flat is not just a home; it's a lifestyle. With easy access to nearby restaurants, shops, and entertainment options, you'll have everything you need right at your doorstep. Whether you're seeking a full-time residence, a vacation getaway, or an investment opportunity, this Playa Rocio gem offers it all.