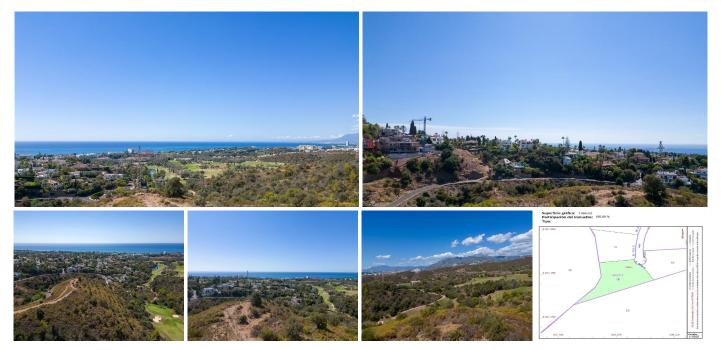

## RESIDENTIAL PLOT IN EL ROSARIO

El Rosario

REF# R4410694 - 550.000€

|      |       | m²    | 1456 m² |
|------|-------|-------|---------|
| Beds | Baths | Built | Plot    |

Fantastic, large, elevated, corner plot available in El Rosario. This plot is fantastically positioned to enjoy incredible 180 degree views of the sea, golf courses, the Coast and all the way over to Gibraltar and Africa. The location and posiiton of the plot gurantees that the views will never be obstructed. Perfect opportunity to built your dream property on a plot of land that is unbeaten in an area that is already developing quickly. Don't miss out on this incredible opportunity!