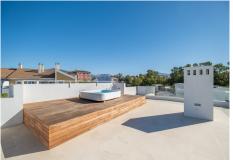

#### REF# R4410667 - 2.950.000€

| 6    | 6.5   | 582 m² | 802 m² |
|------|-------|--------|--------|
| Beds | Baths | Built  | Plot   |

Welcome to the contemporary high-end beautifully presented in a sought after area in Los Olivos del Paraiso, an exclusive residential complex composed of contemporary villas and located in the heart of El Paraiso, on the New Golden Mile in Estepona area. The well-established area between Marbella and Estepona offers close proximity to all amenities and golf courses not to mention areas such as Puerto Banus, Marbella town or Nueva Andalucía are only 10-15min drive away. Set on a plot of 802m<sup>2</sup>, the beautiful villa of 582 m² has been designed by renowned architect Pedro Iraburu Elizalde and offers high quality and spacious interior designed rooms with stunning and elegant interior design furniture and styling solutions. The villa is built over 3 levels. The ground floor consists of a large hallway with a guest toilet, an open plan living space that enjoys an abundance of natural light thanks to the large glass windows that open out onto the outdoor area. They lead to a private heated swimming pool, BBQ area as well as private sun loungers. The modern kitchen is fully equipped and has an island and breakfast area. Overlooking the garden, 1 bedroom suite on the ground floor. A Master bedroom enjoys access through a bespoke walk-in wardrobe. The lower ground floor consists of 2 large bedrooms with en-suite bathrooms, and a large games room featuring a dining table, bar and TV area. The first floor features a roof terrace and a spacious bedroom suite enjoying serene views. These spaces are accessed via a sleek and modern staircase. Each bedroom has a TV, generous storage space and is immaculately presented. The villa also has a huge