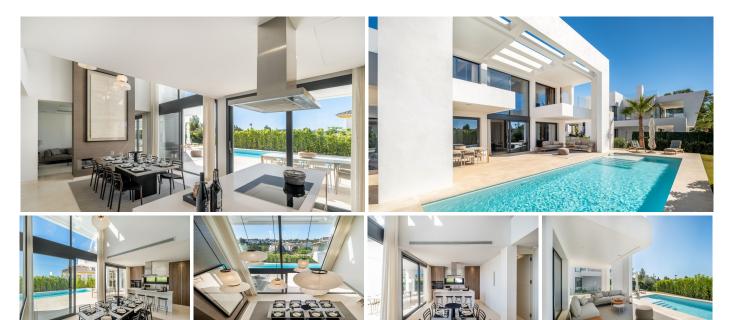

#### REF# R4410667 - 2.950.000€

| 6    | 6.5   | 582 m² | 802 m² |
|------|-------|--------|--------|
| Beds | Baths | Built  | Plot   |

Welcome to the contemporary high-end beautifully presented in a sought after area in Los Olivos del Paraiso, an exclusive residential complex composed of contemporary villas and located in the heart of El Paraiso, on the New Golden Mile in Estepona area. The well-established area between Marbella and Estepona offers close proximity to all amenities and golf courses not to mention areas such as Puerto Banus, Marbella town or Nueva Andalucía are only 10-15min drive away. Set on a plot of 802m<sup>2</sup>, the beautiful villa of 582 m² has been designed by renowned architect Pedro Iraburu Elizalde and offers high quality and spacious interior designed rooms with stunning and elegant interior design furniture and styling solutions. The villa is built over 3 levels. The ground floor consists of a large hallway with a guest toilet, an open plan living space that enjoys an abundance of natural light thanks to the large glass windows that open out onto the outdoor area. They lead to a private heated swimming pool, BBQ area as well as private sun loungers. The modern kitchen is fully equipped and has an island and breakfast area. Overlooking the garden, 1 bedroom suite on the ground floor. A Master bedroom enjoys access through a bespoke walk-in wardrobe. The lower ground floor consists of 2 large bedrooms with en-suite bathrooms, and a large games room featuring a dining table, bar and TV area. The first floor features a roof terrace and a spacious bedroom suite enjoying serene views. These spaces are accessed via a sleek and modern staircase. Each bedroom has a TV, generous storage space and is immaculately presented. The villa also has a huge

## silversea

garage for 3 cars Surrounded with beautiful nature and similar luxury properties, the luxury 6-bedroom house comes for sale with high-end qualities and luxurious features, such as a fireplace, Home automation system, alarm, double glazing, air-conditioning, under floor heating throughout, gym, storage and utility rooms, satellite TV, Internet – Wi-Fi, etc. The asking price includes the furnitures. It's an ideal option for those looking for a modern, ready to move in home in an established consolidated area.