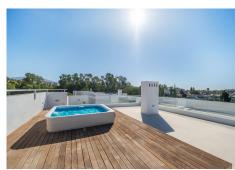

#### REF# R4410667 - 2.950.000€

| 6    | 6.5   | 582 m² | 802 m² |
|------|-------|--------|--------|
| Beds | Baths | Built  | Plot   |

Welcome to the contemporary high-end beautifully presented in a sought after area in Los Olivos del Paraiso, an exclusive residential complex composed of contemporary villas and located in the heart of El Paraiso, on the New Golden Mile in Estepona area. The well-established area between Marbella and Estepona offers close proximity to all amenities and golf courses not to mention areas such as Puerto Banus, Marbella town or Nueva Andalucía are only 10-15min drive away. Set on a plot of 802m<sup>2</sup>, the beautiful villa of 582 m² has been designed by renowned architect Pedro Iraburu Elizalde and offers high quality and spacious interior designed rooms with stunning and elegant interior design furniture and styling solutions. The villa is built over 3 levels. The ground floor consists of a large hallway with a guest toilet, an open plan living space that enjoys an abundance of natural light thanks to the large glass windows that open out onto the outdoor area. They lead to a private heated swimming pool, BBQ area as well as private sun loungers. The modern kitchen is fully equipped and has an island and breakfast area. Overlooking the garden, 1 bedroom suite on the ground floor. A Master bedroom enjoys access through a bespoke walk-in wardrobe. The lower ground floor consists of 2 large bedrooms with en-suite bathrooms, and a large games room featuring a dining table, bar and TV area. The first floor features a roof terrace and a spacious bedroom suite enjoying serene views. These spaces are accessed via a sleek and modern staircase. Each bedroom has a TV, generous storage space and is immaculately presented. The villa also has a huge