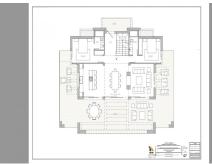

#### REF# R4410667 - 2.950.000€

| 6    | 6.5   | 582 m² | 802 m² |
|------|-------|--------|--------|
| Beds | Baths | Built  | Plot   |

Welcome to the contemporary high-end beautifully presented in a sought after area in Los Olivos del Paraiso, an exclusive residential complex composed of contemporary villas and located in the heart of El Paraiso, on the New Golden Mile in Estepona area. The well-established area between Marbella and Estepona offers close proximity to all amenities and golf courses not to mention areas such as Puerto Banus, Marbella town or Nueva Andalucía are only 10-15min drive away. Set on a plot of 802m<sup>2</sup>, the beautiful villa of 582 m² has been designed by renowned architect Pedro Iraburu Elizalde and offers high quality and spacious interior designed rooms with stunning and elegant interior design furniture and styling solutions. The villa is built over 3 levels. The ground floor consists of a large hallway with a guest toilet, an open plan living space that enjoys an abundance of natural light thanks to the large glass windows that open out onto the outdoor area. They lead to a private heated swimming pool, BBQ area as well as private sun loungers. The modern kitchen is fully equipped and has an island and breakfast area. Overlooking the garden, 1 bedroom suite on the ground floor. A Master bedroom enjoys access through a bespoke walk-in wardrobe. The lower ground floor consists of 2 large bedrooms with en-suite bathrooms, and a large games room featuring a dining table, bar and TV area. The first floor features a roof terrace and a spacious bedroom suite enjoying serene views. These spaces are accessed via a sleek and modern staircase. Each bedroom has a TV, generous storage space and is immaculately presented. The villa also has a huge