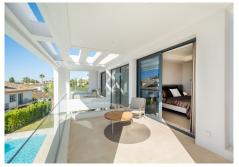

#### REF# R4410667 - 2.950.000€

| 6    | 6.5   | 582 m² | 802 m² |
|------|-------|--------|--------|
| Beds | Baths | Built  | Plot   |

Welcome to the contemporary high-end beautifully presented in a sought after area in Los Olivos del Paraiso, an exclusive residential complex composed of contemporary villas and located in the heart of El Paraiso, on the New Golden Mile in Estepona area. The well-established area between Marbella and Estepona offers close proximity to all amenities and golf courses not to mention areas such as Puerto Banus, Marbella town or Nueva Andalucía are only 10-15min drive away. Set on a plot of 802m<sup>2</sup>, the beautiful villa of 582 m² has been designed by renowned architect Pedro Iraburu Elizalde and offers high quality and spacious interior designed rooms with stunning and elegant interior design furniture and styling solutions. The villa is built over 3 levels. The ground floor consists of a large hallway with a guest toilet, an open plan living space that enjoys an abundance of natural light thanks to the large glass windows that open out onto the outdoor area. They lead to a private heated swimming pool, BBQ area as well as private sun loungers. The modern kitchen is fully equipped and has an island and breakfast area. Overlooking the garden, 1 bedroom suite on the ground floor. A Master bedroom enjoys access through a bespoke walk-in wardrobe. The lower ground floor consists of 2 large bedrooms with en-suite bathrooms, and a large games room featuring a dining table, bar and TV area. The first floor features a roof terrace and a spacious bedroom suite enjoying serene views. These spaces are accessed via a sleek and modern staircase. Each bedroom has a TV, generous storage space and is immaculately presented. The villa also has a huge