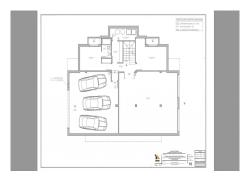

#### REF# R4410667 - 2.950.000€

| 6    | 6.5   | 582 m² | 802 m² |
|------|-------|--------|--------|
| Beds | Baths | Built  | Plot   |

Welcome to the contemporary high-end beautifully presented in a sought after area in Los Olivos del Paraiso, an exclusive residential complex composed of contemporary villas and located in the heart of El Paraiso, on the New Golden Mile in Estepona area. The well-established area between Marbella and Estepona offers close proximity to all amenities and golf courses not to mention areas such as Puerto Banus, Marbella town or Nueva Andalucía are only 10-15min drive away. Set on a plot of 802m<sup>2</sup>, the beautiful villa of 582 m² has been designed by renowned architect Pedro Iraburu Elizalde and offers high quality and spacious interior designed rooms with stunning and elegant interior design furniture and styling solutions. The villa is built over 3 levels. The ground floor consists of a large hallway with a guest toilet, an open plan living space that enjoys an abundance of natural light thanks to the large glass windows that open out onto the outdoor area. They lead to a private heated swimming pool, BBQ area as well as private sun loungers. The modern kitchen is fully equipped and has an island and breakfast area. Overlooking the garden, 1 bedroom suite on the ground floor. A Master bedroom enjoys access through a bespoke walk-in wardrobe. The lower ground floor consists of 2 large bedrooms with en-suite bathrooms, and a large games room featuring a dining table, bar and TV area. The first floor features a roof terrace and a spacious bedroom suite enjoying serene views. These spaces are accessed via a sleek and modern staircase. Each bedroom has a TV, generous storage space and is immaculately presented. The villa also has a huge

## silversea

garage for 3 cars Surrounded with beautiful nature and similar luxury properties, the luxury 6-bedroom house comes for sale with high-end qualities and luxurious features, such as a fireplace, Home automation system, alarm, double glazing, air-conditioning, under floor heating throughout, gym, storage and utility rooms, satellite TV, Internet – Wi-Fi, etc. The asking price includes the furnitures. It's an ideal option for those looking for a modern, ready to move in home in an established consolidated area.