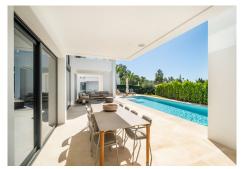

#### REF# R4410667 - 2.950.000€

| 6    | 6.5   | 582 m² | 802 m² |
|------|-------|--------|--------|
| Beds | Baths | Built  | Plot   |

Welcome to the contemporary high-end beautifully presented in a sought after area in Los Olivos del Paraiso, an exclusive residential complex composed of contemporary villas and located in the heart of El Paraiso, on the New Golden Mile in Estepona area. The well-established area between Marbella and Estepona offers close proximity to all amenities and golf courses not to mention areas such as Puerto Banus, Marbella town or Nueva Andalucía are only 10-15min drive away. Set on a plot of 802m<sup>2</sup>, the beautiful villa of 582 m² has been designed by renowned architect Pedro Iraburu Elizalde and offers high quality and spacious interior designed rooms with stunning and elegant interior design furniture and styling solutions. The villa is built over 3 levels. The ground floor consists of a large hallway with a guest toilet, an open plan living space that enjoys an abundance of natural light thanks to the large glass windows that open out onto the outdoor area. They lead to a private heated swimming pool, BBQ area as well as private sun loungers. The modern kitchen is fully equipped and has an island and breakfast area. Overlooking the garden, 1 bedroom suite on the ground floor. A Master bedroom enjoys access through a bespoke walk-in wardrobe. The lower ground floor consists of 2 large bedrooms with en-suite bathrooms, and a large games room featuring a dining table, bar and TV area. The first floor features a roof terrace and a spacious bedroom suite enjoying serene views. These spaces are accessed via a sleek and modern staircase. Each bedroom has a TV, generous storage space and is immaculately presented. The villa also has a huge