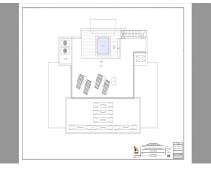

#### REF# R4410667 - 2.950.000€

| 6    | 6.5   | 582 m² | 802 m² |
|------|-------|--------|--------|
| Beds | Baths | Built  | Plot   |

Welcome to the contemporary high-end beautifully presented in a sought after area in Los Olivos del Paraiso, an exclusive residential complex composed of contemporary villas and located in the heart of El Paraiso, on the New Golden Mile in Estepona area. The well-established area between Marbella and Estepona offers close proximity to all amenities and golf courses not to mention areas such as Puerto Banus, Marbella town or Nueva Andalucía are only 10-15min drive away. Set on a plot of 802m<sup>2</sup>, the beautiful villa of 582 m² has been designed by renowned architect Pedro Iraburu Elizalde and offers high quality and spacious interior designed rooms with stunning and elegant interior design furniture and styling solutions. The villa is built over 3 levels. The ground floor consists of a large hallway with a guest toilet, an open plan living space that enjoys an abundance of natural light thanks to the large glass windows that open out onto the outdoor area. They lead to a private heated swimming pool, BBQ area as well as private sun loungers. The modern kitchen is fully equipped and has an island and breakfast area. Overlooking the garden, 1 bedroom suite on the ground floor. A Master bedroom enjoys access through a bespoke walk-in wardrobe. The lower ground floor consists of 2 large bedrooms with en-suite bathrooms, and a large games room featuring a dining table, bar and TV area. The first floor features a roof terrace and a spacious bedroom suite enjoying serene views. These spaces are accessed via a sleek and modern staircase. Each bedroom has a TV, generous storage space and is immaculately presented. The villa also has a huge