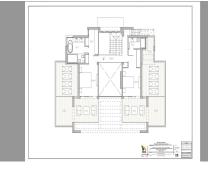

#### REF# R4410667 - 2.950.000€

| 6    | 6.5   | 582 m² | 802 m² |
|------|-------|--------|--------|
| Beds | Baths | Built  | Plot   |

Welcome to the contemporary high-end beautifully presented in a sought after area in Los Olivos del Paraiso, an exclusive residential complex composed of contemporary villas and located in the heart of El Paraiso, on the New Golden Mile in Estepona area. The well-established area between Marbella and Estepona offers close proximity to all amenities and golf courses not to mention areas such as Puerto Banus, Marbella town or Nueva Andalucía are only 10-15min drive away. Set on a plot of 802m<sup>2</sup>, the beautiful villa of 582 m² has been designed by renowned architect Pedro Iraburu Elizalde and offers high quality and spacious interior designed rooms with stunning and elegant interior design furniture and styling solutions. The villa is built over 3 levels. The ground floor consists of a large hallway with a guest toilet, an open plan living space that enjoys an abundance of natural light thanks to the large glass windows that open out onto the outdoor area. They lead to a private heated swimming pool, BBQ area as well as private sun loungers. The modern kitchen is fully equipped and has an island and breakfast area. Overlooking the garden, 1 bedroom suite on the ground floor. A Master bedroom enjoys access through a bespoke walk-in wardrobe. The lower ground floor consists of 2 large bedrooms with en-suite bathrooms, and a large games room featuring a dining table, bar and TV area. The first floor features a roof terrace and a spacious bedroom suite enjoying serene views. These spaces are accessed via a sleek and modern staircase. Each bedroom has a TV, generous storage space and is immaculately presented. The villa also has a huge