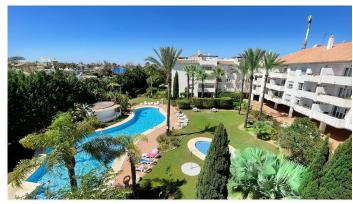

Beautiful South facing Penthouse duplex that has been recently renovated, it consists of 4 bedrooms and 3 bathrooms, has a private elevator and is located in the residential compound of Mirador Del Rodeo in Nueva Andalucía. Great location just 5 minutes drive from the famous Puerto Banus and the beach. The property is in excellent condition built with high quality materials. The gated residential compound has beautiful communal gardens, a large swimming pool, as well a children's pool, Puerto Banús and the beach are less than 15 minutes away walking distance. The famous Real Club de Padel is 10 meters away, the club has 10 paddle tennis courts and one of the best outdoor gyms of the coast, it also has a very nice restaurant. The price includes an underground parking space and a storage room. Do not hesitate to contact us to organize a visit.