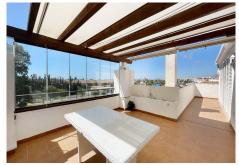

Beautiful South facing Penthouse duplex that has been recently renovated, it consists of 4 bedrooms and 3 bathrooms, has a private elevator and is located in the residential compound of Mirador Del Rodeo in Nueva Andalucía. Great location just 5 minutes drive from the famous Puerto Banus and the beach. The property is in excellent condition built with high quality materials. The gated residential compound has beautiful communal gardens, a large swimming pool, as well a children's pool, Puerto Banús and the beach are less than 15 minutes away walking distance. The famous Real Club de Padel is 10 meters away, the club has 10 paddle tennis courts and one of the best outdoor gyms of the coast, it also has a very nice restaurant. The price includes an underground parking space and a storage room. Do not hesitate to contact us to organize a visit.