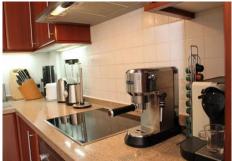

## REF# R4409695 - 2.300.000€

| 4    | 5     | 265 m <sup>2</sup> | 145 m²  |
|------|-------|--------------------|---------|
| Beds | Baths | Built              | Terrace |

Luxury 4 bed duplex penthouse in a prime location. Among the features are air conditioning (cold/hot), under floor heating throughout, marble floors, a fully equipped kitchen and a wonderful fireplace. Also there is an intercom and alarm system. This exceptional penthouse benefits from a jacuzzi and 2 private subterranean parking spaces as well as a storage room. With a privileged location: Located opposite La Meridiana restaurant, in the heart of the Golden Mile, direct exit to the Marbella ring road (exit 181 B of the A7 Nagüeles), next to the Puente Romano. Only 900 metres from the beach. Three minutes from Puerto Banús and five minutes from Marbella and ten minutes from 8 golf courses. And with a school bus stop very close with connections to all the schools in Marbella and surrounding areas. Close to the rest of the world. Having direct access to the motorway means that Malaga International Airport is only 40 minutes away. All this makes "Lomas de Rey" a privileged place to live and relax.