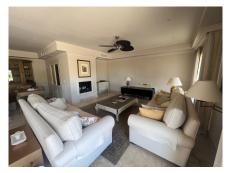

## REF# R4409695 - 2.300.000€

| 4    | 5     | 265 m <sup>2</sup> | 145 m²  |
|------|-------|--------------------|---------|
| Beds | Baths | Built              | Terrace |

Luxury 4 bed duplex penthouse in a prime location. Among the features are air conditioning (cold/hot), under floor heating throughout, marble floors, a fully equipped kitchen and a wonderful fireplace. Also there is an intercom and alarm system. This exceptional penthouse benefits from a jacuzzi and 2 private subterranean parking spaces as well as a storage room. With a privileged location: Located opposite La Meridiana restaurant, in the heart of the Golden Mile, direct exit to the Marbella ring road (exit 181 B of the A7 Nagüeles), next to the Puente Romano. Only 900 metres from the beach. Three minutes from Puerto Banús and five minutes from Marbella and ten minutes from 8 golf courses. And with a school bus stop very close with connections to all the schools in Marbella and surrounding areas. Close to the rest of the world. Having direct access to the motorway means that Malaga International Airport is only 40 minutes away. All this makes "Lomas de Rey" a privileged place to live and relax.