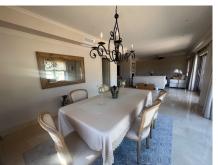

## REF# R4409695 - 2.300.000€

| 4    | 5     | 265 m <sup>2</sup> | 145 m²  |
|------|-------|--------------------|---------|
| Beds | Baths | Built              | Terrace |

Luxury 4 bed duplex penthouse in a prime location. Among the features are air conditioning (cold/hot), under floor heating throughout, marble floors, a fully equipped kitchen and a wonderful fireplace. Also there is an intercom and alarm system. This exceptional penthouse benefits from a jacuzzi and 2 private subterranean parking spaces as well as a storage room. With a privileged location: Located opposite La Meridiana restaurant, in the heart of the Golden Mile, direct exit to the Marbella ring road (exit 181 B of the A7 Nagüeles), next to the Puente Romano. Only 900 metres from the beach. Three minutes from Puerto Banús and five minutes from Marbella and ten minutes from 8 golf courses. And with a school bus stop very close with connections to all the schools in Marbella and surrounding areas. Close to the rest of the world. Having direct access to the motorway means that Malaga International Airport is only 40 minutes away. All this makes "Lomas de Rey" a privileged place to live and relax.