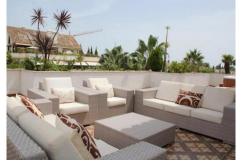

## PENTHOUSE DUPLEX 4 BEDROOMS 5 BATHROOMS IN THE GOLDEN MILE

The Golden Mile

## REF# R4409695 - 2.300.000€

| 4    | 5     | 265 m <sup>2</sup> | 145 m²  |
|------|-------|--------------------|---------|
| Beds | Baths | Built              | Terrace |

Luxury 4 bed duplex penthouse in a prime location. Among the features are air conditioning (cold/hot), under floor heating throughout, marble floors, a fully equipped kitchen and a wonderful fireplace. Also there is an intercom and alarm system. This exceptional penthouse benefits from a jacuzzi and 2 private subterranean parking spaces as well as a storage room. With a privileged location: Located opposite La Meridiana restaurant, in the heart of the Golden Mile, direct exit to the Marbella ring road (exit 181 B of the A7 Nagüeles), next to the Puente Romano. Only 900 metres from the beach. Three minutes from Puerto Banús and five minutes from Marbella and ten minutes from 8 golf courses. And with a school bus stop very close with connections to all the schools in Marbella and surrounding areas. Close to the rest of the world. Having direct access to the motorway means that Malaga International Airport is only 40 minutes away. All this makes "Lomas de Rey" a privileged place to live and relax.