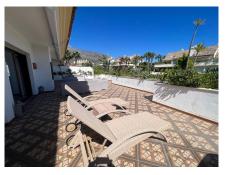

## REF# R4409695 - 2.300.000€

| 4    | 5     | 265 m <sup>2</sup> | 145 m²  |
|------|-------|--------------------|---------|
| Beds | Baths | Built              | Terrace |

Luxury 4 bed duplex penthouse in a prime location. Among the features are air conditioning (cold/hot), under floor heating throughout, marble floors, a fully equipped kitchen and a wonderful fireplace. Also there is an intercom and alarm system. This exceptional penthouse benefits from a jacuzzi and 2 private subterranean parking spaces as well as a storage room. With a privileged location: Located opposite La Meridiana restaurant, in the heart of the Golden Mile, direct exit to the Marbella ring road (exit 181 B of the A7 Nagüeles), next to the Puente Romano. Only 900 metres from the beach. Three minutes from Puerto Banús and five minutes from Marbella and ten minutes from 8 golf courses. And with a school bus stop very close with connections to all the schools in Marbella and surrounding areas. Close to the rest of the world. Having direct access to the motorway means that Malaga International Airport is only 40 minutes away. All this makes "Lomas de Rey" a privileged place to live and relax.