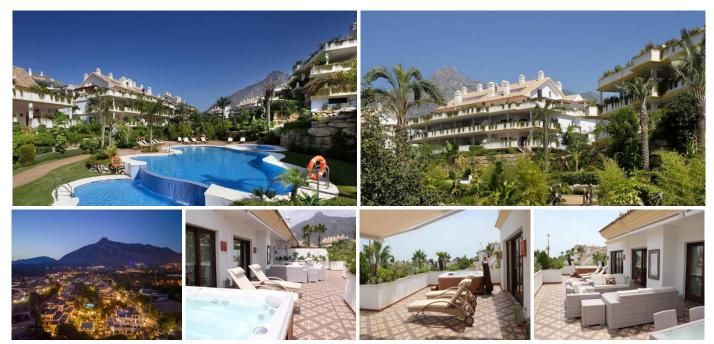

## PENTHOUSE DUPLEX 4 BEDROOMS 5 BATHROOMS IN THE GOLDEN MILE

The Golden Mile

## REF# R4409695 - 2.300.000€

| 4    | 5     | 265 m <sup>2</sup> | 145 m²  |
|------|-------|--------------------|---------|
| Beds | Baths | Built              | Terrace |

Luxury 4 bed duplex penthouse in a prime location. Among the features are air conditioning (cold/hot), under floor heating throughout, marble floors, a fully equipped kitchen and a wonderful fireplace. Also there is an intercom and alarm system. This exceptional penthouse benefits from a jacuzzi and 2 private subterranean parking spaces as well as a storage room. With a privileged location: Located opposite La Meridiana restaurant, in the heart of the Golden Mile, direct exit to the Marbella ring road (exit 181 B of the A7 Nagüeles), next to the Puente Romano. Only 900 metres from the beach. Three minutes from Puerto Banús and five minutes from Marbella and ten minutes from 8 golf courses. And with a school bus stop very close with connections to all the schools in Marbella and surrounding areas. Close to the rest of the world. Having direct access to the motorway means that Malaga International Airport is only 40 minutes away. All this makes "Lomas de Rey" a privileged place to live and relax.