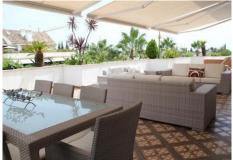

## REF# R4409695 - 2.300.000€

| 4    | 5     | 265 m <sup>2</sup> | 145 m²  |
|------|-------|--------------------|---------|
| Beds | Baths | Built              | Terrace |

Luxury 4 bed duplex penthouse in a prime location. Among the features are air conditioning (cold/hot), under floor heating throughout, marble floors, a fully equipped kitchen and a wonderful fireplace. Also there is an intercom and alarm system. This exceptional penthouse benefits from a jacuzzi and 2 private subterranean parking spaces as well as a storage room. With a privileged location: Located opposite La Meridiana restaurant, in the heart of the Golden Mile, direct exit to the Marbella ring road (exit 181 B of the A7 Nagüeles), next to the Puente Romano. Only 900 metres from the beach. Three minutes from Puerto Banús and five minutes from Marbella and ten minutes from 8 golf courses. And with a school bus stop very close with connections to all the schools in Marbella and surrounding areas. Close to the rest of the world. Having direct access to the motorway means that Malaga International Airport is only 40 minutes away. All this makes "Lomas de Rey" a privileged place to live and relax.