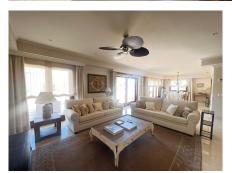

## REF# R4409695 - 2.300.000€

| 4    | 5     | 265 m <sup>2</sup> | 145 m²  |
|------|-------|--------------------|---------|
| Beds | Baths | Built              | Terrace |

Luxury 4 bed duplex penthouse in a prime location. Among the features are air conditioning (cold/hot), under floor heating throughout, marble floors, a fully equipped kitchen and a wonderful fireplace. Also there is an intercom and alarm system. This exceptional penthouse benefits from a jacuzzi and 2 private subterranean parking spaces as well as a storage room. With a privileged location: Located opposite La Meridiana restaurant, in the heart of the Golden Mile, direct exit to the Marbella ring road (exit 181 B of the A7 Nagüeles), next to the Puente Romano. Only 900 metres from the beach. Three minutes from Puerto Banús and five minutes from Marbella and ten minutes from 8 golf courses. And with a school bus stop very close with connections to all the schools in Marbella and surrounding areas. Close to the rest of the world. Having direct access to the motorway means that Malaga International Airport is only 40 minutes away. All this makes "Lomas de Rey" a privileged place to live and relax.