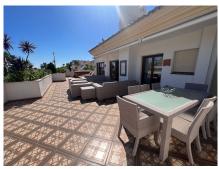

## PENTHOUSE DUPLEX 4 BEDROOMS 5 BATHROOMS IN THE GOLDEN MILE

The Golden Mile

## REF# R4409695 - 2.300.000€

| 4    | 5     | 265 m <sup>2</sup> | 145 m²  |
|------|-------|--------------------|---------|
| Beds | Baths | Built              | Terrace |

Luxury 4 bed duplex penthouse in a prime location. Among the features are air conditioning (cold/hot), under floor heating throughout, marble floors, a fully equipped kitchen and a wonderful fireplace. Also there is an intercom and alarm system. This exceptional penthouse benefits from a jacuzzi and 2 private subterranean parking spaces as well as a storage room. With a privileged location: Located opposite La Meridiana restaurant, in the heart of the Golden Mile, direct exit to the Marbella ring road (exit 181 B of the A7 Nagüeles), next to the Puente Romano. Only 900 metres from the beach. Three minutes from Puerto Banús and five minutes from Marbella and ten minutes from 8 golf courses. And with a school bus stop very close with connections to all the schools in Marbella and surrounding areas. Close to the rest of the world. Having direct access to the motorway means that Malaga International Airport is only 40 minutes away. All this makes "Lomas de Rey" a privileged place to live and relax.