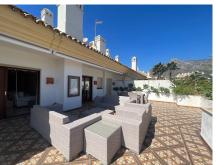

## REF# R4409695 - 2.300.000€

| 4    | 5     | 265 m <sup>2</sup> | 145 m²  |
|------|-------|--------------------|---------|
| Beds | Baths | Built              | Terrace |

Luxury 4 bed duplex penthouse in a prime location. Among the features are air conditioning (cold/hot), under floor heating throughout, marble floors, a fully equipped kitchen and a wonderful fireplace. Also there is an intercom and alarm system. This exceptional penthouse benefits from a jacuzzi and 2 private subterranean parking spaces as well as a storage room. With a privileged location: Located opposite La Meridiana restaurant, in the heart of the Golden Mile, direct exit to the Marbella ring road (exit 181 B of the A7 Nagüeles), next to the Puente Romano. Only 900 metres from the beach. Three minutes from Puerto Banús and five minutes from Marbella and ten minutes from 8 golf courses. And with a school bus stop very close with connections to all the schools in Marbella and surrounding areas. Close to the rest of the world. Having direct access to the motorway means that Malaga International Airport is only 40 minutes away. All this makes "Lomas de Rey" a privileged place to live and relax.