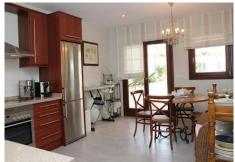

## REF# R4409695 - 2.300.000€

| 4    | 5     | 265 m <sup>2</sup> | 145 m²  |
|------|-------|--------------------|---------|
| Beds | Baths | Built              | Terrace |

Luxury 4 bed duplex penthouse in a prime location. Among the features are air conditioning (cold/hot), under floor heating throughout, marble floors, a fully equipped kitchen and a wonderful fireplace. Also there is an intercom and alarm system. This exceptional penthouse benefits from a jacuzzi and 2 private subterranean parking spaces as well as a storage room. With a privileged location: Located opposite La Meridiana restaurant, in the heart of the Golden Mile, direct exit to the Marbella ring road (exit 181 B of the A7 Nagüeles), next to the Puente Romano. Only 900 metres from the beach. Three minutes from Puerto Banús and five minutes from Marbella and ten minutes from 8 golf courses. And with a school bus stop very close with connections to all the schools in Marbella and surrounding areas. Close to the rest of the world. Having direct access to the motorway means that Malaga International Airport is only 40 minutes away. All this makes "Lomas de Rey" a privileged place to live and relax.