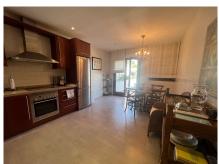

## PENTHOUSE DUPLEX 4 BEDROOMS 5 BATHROOMS IN THE GOLDEN MILE

The Golden Mile

## REF# R4409695 - 2.300.000€

| 4    | 5     | 265 m <sup>2</sup> | 145 m²  |
|------|-------|--------------------|---------|
| Beds | Baths | Built              | Terrace |

Luxury 4 bed duplex penthouse in a prime location. Among the features are air conditioning (cold/hot), under floor heating throughout, marble floors, a fully equipped kitchen and a wonderful fireplace. Also there is an intercom and alarm system. This exceptional penthouse benefits from a jacuzzi and 2 private subterranean parking spaces as well as a storage room. With a privileged location: Located opposite La Meridiana restaurant, in the heart of the Golden Mile, direct exit to the Marbella ring road (exit 181 B of the A7 Nagüeles), next to the Puente Romano. Only 900 metres from the beach. Three minutes from Puerto Banús and five minutes from Marbella and ten minutes from 8 golf courses. And with a school bus stop very close with connections to all the schools in Marbella and surrounding areas. Close to the rest of the world. Having direct access to the motorway means that Malaga International Airport is only 40 minutes away. All this makes "Lomas de Rey" a privileged place to live and relax.