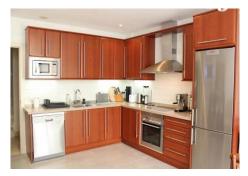

## REF# R4409695 - 2.300.000€

| 4    | 5     | 265 m <sup>2</sup> | 145 m²  |
|------|-------|--------------------|---------|
| Beds | Baths | Built              | Terrace |

Luxury 4 bed duplex penthouse in a prime location. Among the features are air conditioning (cold/hot), under floor heating throughout, marble floors, a fully equipped kitchen and a wonderful fireplace. Also there is an intercom and alarm system. This exceptional penthouse benefits from a jacuzzi and 2 private subterranean parking spaces as well as a storage room. With a privileged location: Located opposite La Meridiana restaurant, in the heart of the Golden Mile, direct exit to the Marbella ring road (exit 181 B of the A7 Nagüeles), next to the Puente Romano. Only 900 metres from the beach. Three minutes from Puerto Banús and five minutes from Marbella and ten minutes from 8 golf courses. And with a school bus stop very close with connections to all the schools in Marbella and surrounding areas. Close to the rest of the world. Having direct access to the motorway means that Malaga International Airport is only 40 minutes away. All this makes "Lomas de Rey" a privileged place to live and relax.