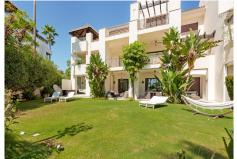

This splendid luxury apartment of 270,05 sqm including the housing & porch, located in Mirador del Paraíso, Benahavis, combines exquisite decoration with cutting-edge designs. It offers a spacious and bright living space immersed in a natural environment that exudes tranquility. This is a unique property, the result of meticulous renovation that merged two apartments with 2 and 3 bedrooms. The heart of this home is a spacious living-dining area that connects to a cozy lounge. From here, you access a generous terrace & a very beautiful community garden of 269 sqm for private use that opens to a pool with panoramic views of the sea and the mountains. The kitchen is fully equipped and conveniently adjoins a laundry room. It is also super warm, surrounded by vegetation. This impressive property features 5 bedrooms, each with its own en-suite bathroom and amazing style. The Master bedroom even boasts a spacious walk-in closet. Additionally, a guest toilet is included for added convenience. Two storage rooms and 2 parking spaces complete the amenities of this exclusive residence. Without a doubt, it is a luxury apartment at all levels.