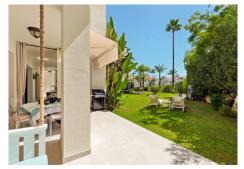

This splendid luxury apartment of 270,05 sqm including the housing & porch, located in Mirador del Paraíso, Benahavis, combines exquisite decoration with cutting-edge designs. It offers a spacious and bright living space immersed in a natural environment that exudes tranquility. This is a unique property, the result of meticulous renovation that merged two apartments with 2 and 3 bedrooms. The heart of this home is a spacious living-dining area that connects to a cozy lounge. From here, you access a generous terrace & a very beautiful community garden of 269 sqm for private use that opens to a pool with panoramic views of the sea and the mountains. The kitchen is fully equipped and conveniently adjoins a laundry room. It is also super warm, surrounded by vegetation. This impressive property features 5 bedrooms, each with its own en-suite bathroom and amazing style. The Master bedroom even boasts a spacious walk-in closet. Additionally, a guest toilet is included for added convenience. Two storage rooms and 2 parking spaces complete the amenities of this exclusive residence. Without a doubt, it is a luxury apartment at all levels.