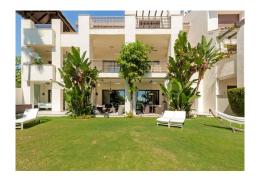

This splendid luxury apartment of 270,05 sqm including the housing & porch, located in Mirador del Paraíso, Benahavis, combines exquisite decoration with cutting-edge designs. It offers a spacious and bright living space immersed in a natural environment that exudes tranquility. This is a unique property, the result of meticulous renovation that merged two apartments with 2 and 3 bedrooms. The heart of this home is a spacious living-dining area that connects to a cozy lounge. From here, you access a generous terrace & a very beautiful community garden of 269 sqm for private use that opens to a pool with panoramic views of the sea and the mountains. The kitchen is fully equipped and conveniently adjoins a laundry room. It is also super warm, surrounded by vegetation. This impressive property features 5 bedrooms, each with its own en-suite bathroom and amazing style. The Master bedroom even boasts a spacious walk-in closet. Additionally, a guest toilet is included for added convenience. Two storage rooms and 2 parking spaces complete the amenities of this exclusive residence. Without a doubt, it is a luxury apartment at all levels.