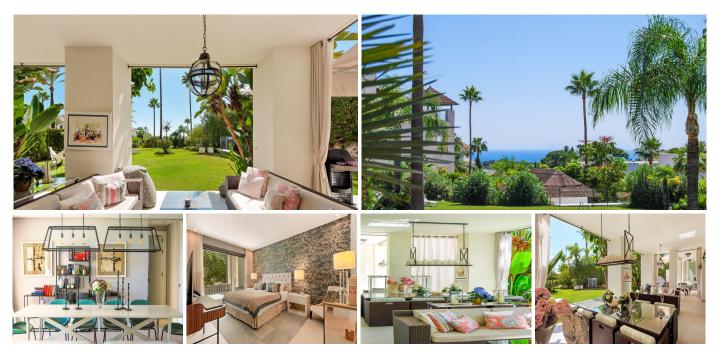

This splendid luxury apartment of 270,05 sqm including the housing & porch, located in Mirador del Paraíso, Benahavis, combines exquisite decoration with cutting-edge designs. It offers a spacious and bright living space immersed in a natural environment that exudes tranquility. This is a unique property, the result of meticulous renovation that merged two apartments with 2 and 3 bedrooms. The heart of this home is a spacious living-dining area that connects to a cozy lounge. From here, you access a generous terrace & a very beautiful community garden of 269 sqm for private use that opens to a pool with panoramic views of the sea and the mountains. The kitchen is fully equipped and conveniently adjoins a laundry room. It is also super warm, surrounded by vegetation. This impressive property features 5 bedrooms, each with its own en-suite bathroom and amazing style. The Master bedroom even boasts a spacious walk-in closet. Additionally, a guest toilet is included for added convenience. Two storage rooms and 2 parking spaces complete the amenities of this exclusive residence. Without a doubt, it is a luxury apartment at all levels.