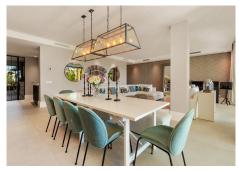

This splendid luxury apartment of 270,05 sqm including the housing & porch, located in Mirador del Paraíso, Benahavis, combines exquisite decoration with cutting-edge designs. It offers a spacious and bright living space immersed in a natural environment that exudes tranquility. This is a unique property, the result of meticulous renovation that merged two apartments with 2 and 3 bedrooms. The heart of this home is a spacious living-dining area that connects to a cozy lounge. From here, you access a generous terrace & a very beautiful community garden of 269 sqm for private use that opens to a pool with panoramic views of the sea and the mountains. The kitchen is fully equipped and conveniently adjoins a laundry room. It is also super warm, surrounded by vegetation. This impressive property features 5 bedrooms, each with its own en-suite bathroom and amazing style. The Master bedroom even boasts a spacious walk-in closet. Additionally, a guest toilet is included for added convenience. Two storage rooms and 2 parking spaces complete the amenities of this exclusive residence. Without a doubt, it is a luxury apartment at all levels.