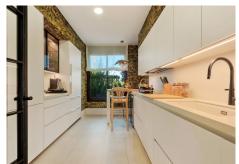

This splendid luxury apartment of 270,05 sqm including the housing & porch, located in Mirador del Paraíso, Benahavis, combines exquisite decoration with cutting-edge designs. It offers a spacious and bright living space immersed in a natural environment that exudes tranquility. This is a unique property, the result of meticulous renovation that merged two apartments with 2 and 3 bedrooms. The heart of this home is a spacious living-dining area that connects to a cozy lounge. From here, you access a generous terrace & a very beautiful community garden of 269 sqm for private use that opens to a pool with panoramic views of the sea and the mountains. The kitchen is fully equipped and conveniently adjoins a laundry room. It is also super warm, surrounded by vegetation. This impressive property features 5 bedrooms, each with its own en-suite bathroom and amazing style. The Master bedroom even boasts a spacious walk-in closet. Additionally, a guest toilet is included for added convenience. Two storage rooms and 2 parking spaces complete the amenities of this exclusive residence. Without a doubt, it is a luxury apartment at all levels.