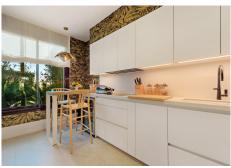

This splendid luxury apartment of 270,05 sqm including the housing & porch, located in Mirador del Paraíso, Benahavis, combines exquisite decoration with cutting-edge designs. It offers a spacious and bright living space immersed in a natural environment that exudes tranquility. This is a unique property, the result of meticulous renovation that merged two apartments with 2 and 3 bedrooms. The heart of this home is a spacious living-dining area that connects to a cozy lounge. From here, you access a generous terrace & a very beautiful community garden of 269 sqm for private use that opens to a pool with panoramic views of the sea and the mountains. The kitchen is fully equipped and conveniently adjoins a laundry room. It is also super warm, surrounded by vegetation. This impressive property features 5 bedrooms, each with its own en-suite bathroom and amazing style. The Master bedroom even boasts a spacious walk-in closet. Additionally, a guest toilet is included for added convenience. Two storage rooms and 2 parking spaces complete the amenities of this exclusive residence. Without a doubt, it is a luxury apartment at all levels.