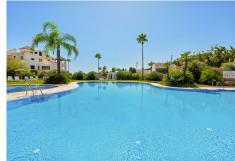

This splendid luxury apartment of 270,05 sqm including the housing & porch, located in Mirador del Paraíso, Benahavis, combines exquisite decoration with cutting-edge designs. It offers a spacious and bright living space immersed in a natural environment that exudes tranquility. This is a unique property, the result of meticulous renovation that merged two apartments with 2 and 3 bedrooms. The heart of this home is a spacious living-dining area that connects to a cozy lounge. From here, you access a generous terrace & a very beautiful community garden of 269 sqm for private use that opens to a pool with panoramic views of the sea and the mountains. The kitchen is fully equipped and conveniently adjoins a laundry room. It is also super warm, surrounded by vegetation. This impressive property features 5 bedrooms, each with its own en-suite bathroom and amazing style. The Master bedroom even boasts a spacious walk-in closet. Additionally, a guest toilet is included for added convenience. Two storage rooms and 2 parking spaces complete the amenities of this exclusive residence. Without a doubt, it is a luxury apartment at all levels.