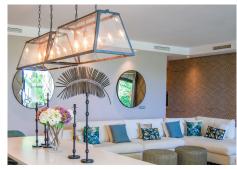

This splendid luxury apartment of 270,05 sqm including the housing & porch, located in Mirador del Paraíso, Benahavis, combines exquisite decoration with cutting-edge designs. It offers a spacious and bright living space immersed in a natural environment that exudes tranquility. This is a unique property, the result of meticulous renovation that merged two apartments with 2 and 3 bedrooms. The heart of this home is a spacious living-dining area that connects to a cozy lounge. From here, you access a generous terrace & a very beautiful community garden of 269 sqm for private use that opens to a pool with panoramic views of the sea and the mountains. The kitchen is fully equipped and conveniently adjoins a laundry room. It is also super warm, surrounded by vegetation. This impressive property features 5 bedrooms, each with its own en-suite bathroom and amazing style. The Master bedroom even boasts a spacious walk-in closet. Additionally, a guest toilet is included for added convenience. Two storage rooms and 2 parking spaces complete the amenities of this exclusive residence. Without a doubt, it is a luxury apartment at all levels.