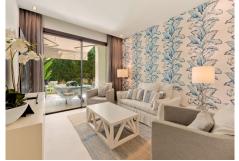

This splendid luxury apartment of 270,05 sqm including the housing & porch, located in Mirador del Paraíso, Benahavis, combines exquisite decoration with cutting-edge designs. It offers a spacious and bright living space immersed in a natural environment that exudes tranquility. This is a unique property, the result of meticulous renovation that merged two apartments with 2 and 3 bedrooms. The heart of this home is a spacious living-dining area that connects to a cozy lounge. From here, you access a generous terrace & a very beautiful community garden of 269 sqm for private use that opens to a pool with panoramic views of the sea and the mountains. The kitchen is fully equipped and conveniently adjoins a laundry room. It is also super warm, surrounded by vegetation. This impressive property features 5 bedrooms, each with its own en-suite bathroom and amazing style. The Master bedroom even boasts a spacious walk-in closet. Additionally, a guest toilet is included for added convenience. Two storage rooms and 2 parking spaces complete the amenities of this exclusive residence. Without a doubt, it is a luxury apartment at all levels.