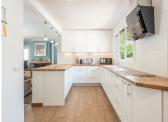

#### REF# R4407832 - 1.200.000€

| 3    | 2     | 170 m² | 2162 m <sup>2</sup> |
|------|-------|--------|---------------------|
| Beds | Baths | Built  | Plot                |

This stunning villa is in one of the best plots in Benahavís village being a short walk to all amenities but benefiting from its guiet position with all-day sun and stunning views of the mountains and gorge from every room. This home is fully refurbished and benefits from being laid out over one level. As you enter the property, there is a spacious and bright open-plan living room, dining area and kitchen all with breathtaking views of the mountain. Leading off the main living room, there is an enclosed sun room providing an additional living and dining area facing the mountains and pool. The modern fully fitted open-plan kitchen has the benefit of a separate laundry room. There are 3 bedrooms, the master having a full-size walk-in dressing room and an ensuite with a walk-in shower and bath. An additional bathroom includes a full-size shower. A bright spacious office room provides a professional environment for working from home or could easily be used as a 4th bedroom. The house has energy-efficient central heating throughout using a heat pump, an ultra-efficient wood-burning stove fireplace plus hot & cold air-conditioning. As you reach the property, you have two private covered parking spaces next to the main entrance and one of three covered terraces. The outside lifestyle that this property offers is unique having several areas to enjoy including the swimming pool, covered bar with a TV, a kitchen and bathroom, barbecue area, a pétanque court and a large storage among others. With a unique flat plot of more than 2000 sqm, the garden is designed for easy maintenance and to enjoy the fantastic south orientation. This property takes in the sun at all times of the