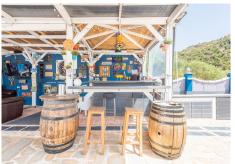

#### REF# R4407832 - 1.200.000€

| 3    | 2     | 170 m² | 2162 m <sup>2</sup> |
|------|-------|--------|---------------------|
| Beds | Baths | Built  | Plot                |

This stunning villa is in one of the best plots in Benahavís village being a short walk to all amenities but benefiting from its guiet position with all-day sun and stunning views of the mountains and gorge from every room. This home is fully refurbished and benefits from being laid out over one level. As you enter the property, there is a spacious and bright open-plan living room, dining area and kitchen all with breathtaking views of the mountain. Leading off the main living room, there is an enclosed sun room providing an additional living and dining area facing the mountains and pool. The modern fully fitted open-plan kitchen has the benefit of a separate laundry room. There are 3 bedrooms, the master having a full-size walk-in dressing room and an ensuite with a walk-in shower and bath. An additional bathroom includes a full-size shower. A bright spacious office room provides a professional environment for working from home or could easily be used as a 4th bedroom. The house has energy-efficient central heating throughout using a heat pump, an ultra-efficient wood-burning stove fireplace plus hot & cold air-conditioning. As you reach the property, you have two private covered parking spaces next to the main entrance and one of three covered terraces. The outside lifestyle that this property offers is unique having several areas to enjoy including the swimming pool, covered bar with a TV, a kitchen and bathroom, barbecue area, a pétanque court and a large storage among others. With a unique flat plot of more than 2000 sqm, the garden is designed for easy maintenance and to enjoy the fantastic south orientation. This property takes in the sun at all times of the