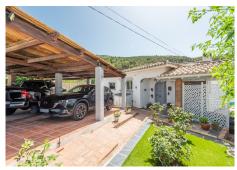

#### REF# R4407832 - 1.200.000€

| 3    | 2     | 170 m² | 2162 m <sup>2</sup> |
|------|-------|--------|---------------------|
| Beds | Baths | Built  | Plot                |

This stunning villa is in one of the best plots in Benahavís village being a short walk to all amenities but benefiting from its guiet position with all-day sun and stunning views of the mountains and gorge from every room. This home is fully refurbished and benefits from being laid out over one level. As you enter the property, there is a spacious and bright open-plan living room, dining area and kitchen all with breathtaking views of the mountain. Leading off the main living room, there is an enclosed sun room providing an additional living and dining area facing the mountains and pool. The modern fully fitted open-plan kitchen has the benefit of a separate laundry room. There are 3 bedrooms, the master having a full-size walk-in dressing room and an ensuite with a walk-in shower and bath. An additional bathroom includes a full-size shower. A bright spacious office room provides a professional environment for working from home or could easily be used as a 4th bedroom. The house has energy-efficient central heating throughout using a heat pump, an ultra-efficient wood-burning stove fireplace plus hot & cold air-conditioning. As you reach the property, you have two private covered parking spaces next to the main entrance and one of three covered terraces. The outside lifestyle that this property offers is unique having several areas to enjoy including the swimming pool, covered bar with a TV, a kitchen and bathroom, barbecue area, a pétanque court and a large storage among others. With a unique flat plot of more than 2000 sqm, the garden is designed for easy maintenance and to enjoy the fantastic south orientation. This property takes in the sun at all times of the