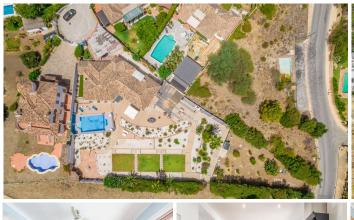

#### REF# R4407832 - 1.200.000€

| 3    | 2     | 170 m² | 2162 m <sup>2</sup> |
|------|-------|--------|---------------------|
| Beds | Baths | Built  | Plot                |

This stunning villa is in one of the best plots in Benahavís village being a short walk to all amenities but benefiting from its guiet position with all-day sun and stunning views of the mountains and gorge from every room. This home is fully refurbished and benefits from being laid out over one level. As you enter the property, there is a spacious and bright open-plan living room, dining area and kitchen all with breathtaking views of the mountain. Leading off the main living room, there is an enclosed sun room providing an additional living and dining area facing the mountains and pool. The modern fully fitted open-plan kitchen has the benefit of a separate laundry room. There are 3 bedrooms, the master having a full-size walk-in dressing room and an ensuite with a walk-in shower and bath. An additional bathroom includes a full-size shower. A bright spacious office room provides a professional environment for working from home or could easily be used as a 4th bedroom. The house has energy-efficient central heating throughout using a heat pump, an ultra-efficient wood-burning stove fireplace plus hot & cold air-conditioning. As you reach the property, you have two private covered parking spaces next to the main entrance and one of three covered terraces. The outside lifestyle that this property offers is unique having several areas to enjoy including the swimming pool, covered bar with a TV, a kitchen and bathroom, barbecue area, a pétanque court and a large storage among others. With a unique flat plot of more than 2000 sqm, the garden is designed for easy maintenance and to enjoy the fantastic south orientation. This property takes in the sun at all times of the