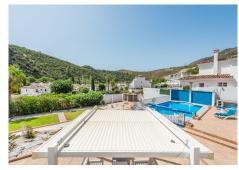

#### REF# R4407832 - 1.200.000€

| 3    | 2     | 170 m² | 2162 m <sup>2</sup> |
|------|-------|--------|---------------------|
| Beds | Baths | Built  | Plot                |

This stunning villa is in one of the best plots in Benahavís village being a short walk to all amenities but benefiting from its guiet position with all-day sun and stunning views of the mountains and gorge from every room. This home is fully refurbished and benefits from being laid out over one level. As you enter the property, there is a spacious and bright open-plan living room, dining area and kitchen all with breathtaking views of the mountain. Leading off the main living room, there is an enclosed sun room providing an additional living and dining area facing the mountains and pool. The modern fully fitted open-plan kitchen has the benefit of a separate laundry room. There are 3 bedrooms, the master having a full-size walk-in dressing room and an ensuite with a walk-in shower and bath. An additional bathroom includes a full-size shower. A bright spacious office room provides a professional environment for working from home or could easily be used as a 4th bedroom. The house has energy-efficient central heating throughout using a heat pump, an ultra-efficient wood-burning stove fireplace plus hot & cold air-conditioning. As you reach the property, you have two private covered parking spaces next to the main entrance and one of three covered terraces. The outside lifestyle that this property offers is unique having several areas to enjoy including the swimming pool, covered bar with a TV, a kitchen and bathroom, barbecue area, a pétanque court and a large storage among others. With a unique flat plot of more than 2000 sqm, the garden is designed for easy maintenance and to enjoy the fantastic south orientation. This property takes in the sun at all times of the