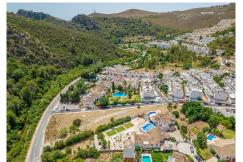

#### REF# R4407832 - 1.200.000€

| 3    | 2     | 170 m² | 2162 m <sup>2</sup> |
|------|-------|--------|---------------------|
| Beds | Baths | Built  | Plot                |

This stunning villa is in one of the best plots in Benahavís village being a short walk to all amenities but benefiting from its guiet position with all-day sun and stunning views of the mountains and gorge from every room. This home is fully refurbished and benefits from being laid out over one level. As you enter the property, there is a spacious and bright open-plan living room, dining area and kitchen all with breathtaking views of the mountain. Leading off the main living room, there is an enclosed sun room providing an additional living and dining area facing the mountains and pool. The modern fully fitted open-plan kitchen has the benefit of a separate laundry room. There are 3 bedrooms, the master having a full-size walk-in dressing room and an ensuite with a walk-in shower and bath. An additional bathroom includes a full-size shower. A bright spacious office room provides a professional environment for working from home or could easily be used as a 4th bedroom. The house has energy-efficient central heating throughout using a heat pump, an ultra-efficient wood-burning stove fireplace plus hot & cold air-conditioning. As you reach the property, you have two private covered parking spaces next to the main entrance and one of three covered terraces. The outside lifestyle that this property offers is unique having several areas to enjoy including the swimming pool, covered bar with a TV, a kitchen and bathroom, barbecue area, a pétanque court and a large storage among others. With a unique flat plot of more than 2000 sqm, the garden is designed for easy maintenance and to enjoy the fantastic south orientation. This property takes in the sun at all times of the