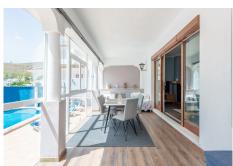

#### REF# R4407832 - 1.200.000€

| 3    | 2     | 170 m² | 2162 m <sup>2</sup> |
|------|-------|--------|---------------------|
| Beds | Baths | Built  | Plot                |

This stunning villa is in one of the best plots in Benahavís village being a short walk to all amenities but benefiting from its guiet position with all-day sun and stunning views of the mountains and gorge from every room. This home is fully refurbished and benefits from being laid out over one level. As you enter the property, there is a spacious and bright open-plan living room, dining area and kitchen all with breathtaking views of the mountain. Leading off the main living room, there is an enclosed sun room providing an additional living and dining area facing the mountains and pool. The modern fully fitted open-plan kitchen has the benefit of a separate laundry room. There are 3 bedrooms, the master having a full-size walk-in dressing room and an ensuite with a walk-in shower and bath. An additional bathroom includes a full-size shower. A bright spacious office room provides a professional environment for working from home or could easily be used as a 4th bedroom. The house has energy-efficient central heating throughout using a heat pump, an ultra-efficient wood-burning stove fireplace plus hot & cold air-conditioning. As you reach the property, you have two private covered parking spaces next to the main entrance and one of three covered terraces. The outside lifestyle that this property offers is unique having several areas to enjoy including the swimming pool, covered bar with a TV, a kitchen and bathroom, barbecue area, a pétanque court and a large storage among others. With a unique flat plot of more than 2000 sqm, the garden is designed for easy maintenance and to enjoy the fantastic south orientation. This property takes in the sun at all times of the