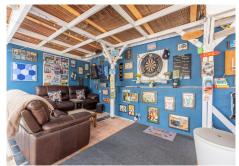

#### REF# R4407832 - 1.200.000€

| 3    | 2     | 170 m² | 2162 m <sup>2</sup> |
|------|-------|--------|---------------------|
| Beds | Baths | Built  | Plot                |

This stunning villa is in one of the best plots in Benahavís village being a short walk to all amenities but benefiting from its guiet position with all-day sun and stunning views of the mountains and gorge from every room. This home is fully refurbished and benefits from being laid out over one level. As you enter the property, there is a spacious and bright open-plan living room, dining area and kitchen all with breathtaking views of the mountain. Leading off the main living room, there is an enclosed sun room providing an additional living and dining area facing the mountains and pool. The modern fully fitted open-plan kitchen has the benefit of a separate laundry room. There are 3 bedrooms, the master having a full-size walk-in dressing room and an ensuite with a walk-in shower and bath. An additional bathroom includes a full-size shower. A bright spacious office room provides a professional environment for working from home or could easily be used as a 4th bedroom. The house has energy-efficient central heating throughout using a heat pump, an ultra-efficient wood-burning stove fireplace plus hot & cold air-conditioning. As you reach the property, you have two private covered parking spaces next to the main entrance and one of three covered terraces. The outside lifestyle that this property offers is unique having several areas to enjoy including the swimming pool, covered bar with a TV, a kitchen and bathroom, barbecue area, a pétanque court and a large storage among others. With a unique flat plot of more than 2000 sqm, the garden is designed for easy maintenance and to enjoy the fantastic south orientation. This property takes in the sun at all times of the