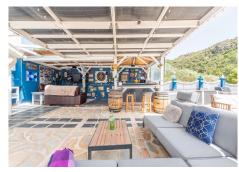

#### REF# R4407832 - 1.200.000€

| 3    | 2     | 170 m² | 2162 m <sup>2</sup> |
|------|-------|--------|---------------------|
| Beds | Baths | Built  | Plot                |

This stunning villa is in one of the best plots in Benahavís village being a short walk to all amenities but benefiting from its guiet position with all-day sun and stunning views of the mountains and gorge from every room. This home is fully refurbished and benefits from being laid out over one level. As you enter the property, there is a spacious and bright open-plan living room, dining area and kitchen all with breathtaking views of the mountain. Leading off the main living room, there is an enclosed sun room providing an additional living and dining area facing the mountains and pool. The modern fully fitted open-plan kitchen has the benefit of a separate laundry room. There are 3 bedrooms, the master having a full-size walk-in dressing room and an ensuite with a walk-in shower and bath. An additional bathroom includes a full-size shower. A bright spacious office room provides a professional environment for working from home or could easily be used as a 4th bedroom. The house has energy-efficient central heating throughout using a heat pump, an ultra-efficient wood-burning stove fireplace plus hot & cold air-conditioning. As you reach the property, you have two private covered parking spaces next to the main entrance and one of three covered terraces. The outside lifestyle that this property offers is unique having several areas to enjoy including the swimming pool, covered bar with a TV, a kitchen and bathroom, barbecue area, a pétanque court and a large storage among others. With a unique flat plot of more than 2000 sqm, the garden is designed for easy maintenance and to enjoy the fantastic south orientation. This property takes in the sun at all times of the