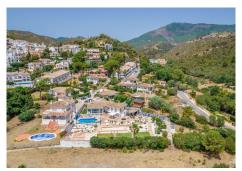

#### REF# R4407832 - 1.200.000€

| 3    | 2     | 170 m² | 2162 m <sup>2</sup> |
|------|-------|--------|---------------------|
| Beds | Baths | Built  | Plot                |

This stunning villa is in one of the best plots in Benahavís village being a short walk to all amenities but benefiting from its guiet position with all-day sun and stunning views of the mountains and gorge from every room. This home is fully refurbished and benefits from being laid out over one level. As you enter the property, there is a spacious and bright open-plan living room, dining area and kitchen all with breathtaking views of the mountain. Leading off the main living room, there is an enclosed sun room providing an additional living and dining area facing the mountains and pool. The modern fully fitted open-plan kitchen has the benefit of a separate laundry room. There are 3 bedrooms, the master having a full-size walk-in dressing room and an ensuite with a walk-in shower and bath. An additional bathroom includes a full-size shower. A bright spacious office room provides a professional environment for working from home or could easily be used as a 4th bedroom. The house has energy-efficient central heating throughout using a heat pump, an ultra-efficient wood-burning stove fireplace plus hot & cold air-conditioning. As you reach the property, you have two private covered parking spaces next to the main entrance and one of three covered terraces. The outside lifestyle that this property offers is unique having several areas to enjoy including the swimming pool, covered bar with a TV, a kitchen and bathroom, barbecue area, a pétanque court and a large storage among others. With a unique flat plot of more than 2000 sqm, the garden is designed for easy maintenance and to enjoy the fantastic south orientation. This property takes in the sun at all times of the