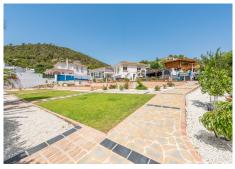

#### REF# R4407832 - 1.200.000€

| 3    | 2     | 170 m² | 2162 m <sup>2</sup> |
|------|-------|--------|---------------------|
| Beds | Baths | Built  | Plot                |

This stunning villa is in one of the best plots in Benahavís village being a short walk to all amenities but benefiting from its guiet position with all-day sun and stunning views of the mountains and gorge from every room. This home is fully refurbished and benefits from being laid out over one level. As you enter the property, there is a spacious and bright open-plan living room, dining area and kitchen all with breathtaking views of the mountain. Leading off the main living room, there is an enclosed sun room providing an additional living and dining area facing the mountains and pool. The modern fully fitted open-plan kitchen has the benefit of a separate laundry room. There are 3 bedrooms, the master having a full-size walk-in dressing room and an ensuite with a walk-in shower and bath. An additional bathroom includes a full-size shower. A bright spacious office room provides a professional environment for working from home or could easily be used as a 4th bedroom. The house has energy-efficient central heating throughout using a heat pump, an ultra-efficient wood-burning stove fireplace plus hot & cold air-conditioning. As you reach the property, you have two private covered parking spaces next to the main entrance and one of three covered terraces. The outside lifestyle that this property offers is unique having several areas to enjoy including the swimming pool, covered bar with a TV, a kitchen and bathroom, barbecue area, a pétanque court and a large storage among others. With a unique flat plot of more than 2000 sqm, the garden is designed for easy maintenance and to enjoy the fantastic south orientation. This property takes in the sun at all times of the