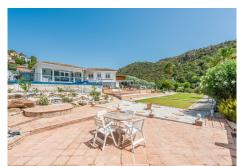

#### REF# R4407832 - 1.200.000€

| 3    | 2     | 170 m² | 2162 m <sup>2</sup> |
|------|-------|--------|---------------------|
| Beds | Baths | Built  | Plot                |

This stunning villa is in one of the best plots in Benahavís village being a short walk to all amenities but benefiting from its guiet position with all-day sun and stunning views of the mountains and gorge from every room. This home is fully refurbished and benefits from being laid out over one level. As you enter the property, there is a spacious and bright open-plan living room, dining area and kitchen all with breathtaking views of the mountain. Leading off the main living room, there is an enclosed sun room providing an additional living and dining area facing the mountains and pool. The modern fully fitted open-plan kitchen has the benefit of a separate laundry room. There are 3 bedrooms, the master having a full-size walk-in dressing room and an ensuite with a walk-in shower and bath. An additional bathroom includes a full-size shower. A bright spacious office room provides a professional environment for working from home or could easily be used as a 4th bedroom. The house has energy-efficient central heating throughout using a heat pump, an ultra-efficient wood-burning stove fireplace plus hot & cold air-conditioning. As you reach the property, you have two private covered parking spaces next to the main entrance and one of three covered terraces. The outside lifestyle that this property offers is unique having several areas to enjoy including the swimming pool, covered bar with a TV, a kitchen and bathroom, barbecue area, a pétanque court and a large storage among others. With a unique flat plot of more than 2000 sqm, the garden is designed for easy maintenance and to enjoy the fantastic south orientation. This property takes in the sun at all times of the