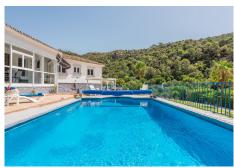

#### REF# R4407832 - 1.200.000€

| 3    | 2     | 170 m² | 2162 m <sup>2</sup> |
|------|-------|--------|---------------------|
| Beds | Baths | Built  | Plot                |

This stunning villa is in one of the best plots in Benahavís village being a short walk to all amenities but benefiting from its guiet position with all-day sun and stunning views of the mountains and gorge from every room. This home is fully refurbished and benefits from being laid out over one level. As you enter the property, there is a spacious and bright open-plan living room, dining area and kitchen all with breathtaking views of the mountain. Leading off the main living room, there is an enclosed sun room providing an additional living and dining area facing the mountains and pool. The modern fully fitted open-plan kitchen has the benefit of a separate laundry room. There are 3 bedrooms, the master having a full-size walk-in dressing room and an ensuite with a walk-in shower and bath. An additional bathroom includes a full-size shower. A bright spacious office room provides a professional environment for working from home or could easily be used as a 4th bedroom. The house has energy-efficient central heating throughout using a heat pump, an ultra-efficient wood-burning stove fireplace plus hot & cold air-conditioning. As you reach the property, you have two private covered parking spaces next to the main entrance and one of three covered terraces. The outside lifestyle that this property offers is unique having several areas to enjoy including the swimming pool, covered bar with a TV, a kitchen and bathroom, barbecue area, a pétanque court and a large storage among others. With a unique flat plot of more than 2000 sqm, the garden is designed for easy maintenance and to enjoy the fantastic south orientation. This property takes in the sun at all times of the