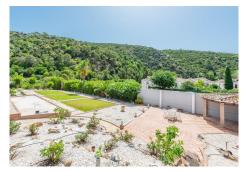

#### REF# R4407832 - 1.200.000€

| 3    | 2     | 170 m² | 2162 m <sup>2</sup> |
|------|-------|--------|---------------------|
| Beds | Baths | Built  | Plot                |

This stunning villa is in one of the best plots in Benahavís village being a short walk to all amenities but benefiting from its guiet position with all-day sun and stunning views of the mountains and gorge from every room. This home is fully refurbished and benefits from being laid out over one level. As you enter the property, there is a spacious and bright open-plan living room, dining area and kitchen all with breathtaking views of the mountain. Leading off the main living room, there is an enclosed sun room providing an additional living and dining area facing the mountains and pool. The modern fully fitted open-plan kitchen has the benefit of a separate laundry room. There are 3 bedrooms, the master having a full-size walk-in dressing room and an ensuite with a walk-in shower and bath. An additional bathroom includes a full-size shower. A bright spacious office room provides a professional environment for working from home or could easily be used as a 4th bedroom. The house has energy-efficient central heating throughout using a heat pump, an ultra-efficient wood-burning stove fireplace plus hot & cold air-conditioning. As you reach the property, you have two private covered parking spaces next to the main entrance and one of three covered terraces. The outside lifestyle that this property offers is unique having several areas to enjoy including the swimming pool, covered bar with a TV, a kitchen and bathroom, barbecue area, a pétanque court and a large storage among others. With a unique flat plot of more than 2000 sqm, the garden is designed for easy maintenance and to enjoy the fantastic south orientation. This property takes in the sun at all times of the