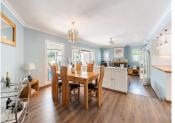

#### REF# R4407832 - 1.200.000€

| 3    | 2     | 170 m² | 2162 m <sup>2</sup> |
|------|-------|--------|---------------------|
| Beds | Baths | Built  | Plot                |

This stunning villa is in one of the best plots in Benahavís village being a short walk to all amenities but benefiting from its guiet position with all-day sun and stunning views of the mountains and gorge from every room. This home is fully refurbished and benefits from being laid out over one level. As you enter the property, there is a spacious and bright open-plan living room, dining area and kitchen all with breathtaking views of the mountain. Leading off the main living room, there is an enclosed sun room providing an additional living and dining area facing the mountains and pool. The modern fully fitted open-plan kitchen has the benefit of a separate laundry room. There are 3 bedrooms, the master having a full-size walk-in dressing room and an ensuite with a walk-in shower and bath. An additional bathroom includes a full-size shower. A bright spacious office room provides a professional environment for working from home or could easily be used as a 4th bedroom. The house has energy-efficient central heating throughout using a heat pump, an ultra-efficient wood-burning stove fireplace plus hot & cold air-conditioning. As you reach the property, you have two private covered parking spaces next to the main entrance and one of three covered terraces. The outside lifestyle that this property offers is unique having several areas to enjoy including the swimming pool, covered bar with a TV, a kitchen and bathroom, barbecue area, a pétanque court and a large storage among others. With a unique flat plot of more than 2000 sqm, the garden is designed for easy maintenance and to enjoy the fantastic south orientation. This property takes in the sun at all times of the