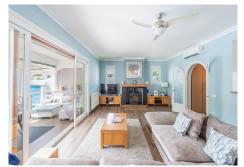

#### REF# R4407832 - 1.200.000€

| 3    | 2     | 170 m² | 2162 m <sup>2</sup> |
|------|-------|--------|---------------------|
| Beds | Baths | Built  | Plot                |

This stunning villa is in one of the best plots in Benahavís village being a short walk to all amenities but benefiting from its guiet position with all-day sun and stunning views of the mountains and gorge from every room. This home is fully refurbished and benefits from being laid out over one level. As you enter the property, there is a spacious and bright open-plan living room, dining area and kitchen all with breathtaking views of the mountain. Leading off the main living room, there is an enclosed sun room providing an additional living and dining area facing the mountains and pool. The modern fully fitted open-plan kitchen has the benefit of a separate laundry room. There are 3 bedrooms, the master having a full-size walk-in dressing room and an ensuite with a walk-in shower and bath. An additional bathroom includes a full-size shower. A bright spacious office room provides a professional environment for working from home or could easily be used as a 4th bedroom. The house has energy-efficient central heating throughout using a heat pump, an ultra-efficient wood-burning stove fireplace plus hot & cold air-conditioning. As you reach the property, you have two private covered parking spaces next to the main entrance and one of three covered terraces. The outside lifestyle that this property offers is unique having several areas to enjoy including the swimming pool, covered bar with a TV, a kitchen and bathroom, barbecue area, a pétanque court and a large storage among others. With a unique flat plot of more than 2000 sqm, the garden is designed for easy maintenance and to enjoy the fantastic south orientation. This property takes in the sun at all times of the