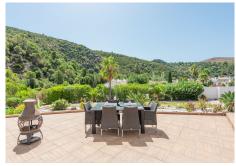

#### REF# R4407832 - 1.200.000€

| 3    | 2     | 170 m² | 2162 m <sup>2</sup> |
|------|-------|--------|---------------------|
| Beds | Baths | Built  | Plot                |

This stunning villa is in one of the best plots in Benahavís village being a short walk to all amenities but benefiting from its guiet position with all-day sun and stunning views of the mountains and gorge from every room. This home is fully refurbished and benefits from being laid out over one level. As you enter the property, there is a spacious and bright open-plan living room, dining area and kitchen all with breathtaking views of the mountain. Leading off the main living room, there is an enclosed sun room providing an additional living and dining area facing the mountains and pool. The modern fully fitted open-plan kitchen has the benefit of a separate laundry room. There are 3 bedrooms, the master having a full-size walk-in dressing room and an ensuite with a walk-in shower and bath. An additional bathroom includes a full-size shower. A bright spacious office room provides a professional environment for working from home or could easily be used as a 4th bedroom. The house has energy-efficient central heating throughout using a heat pump, an ultra-efficient wood-burning stove fireplace plus hot & cold air-conditioning. As you reach the property, you have two private covered parking spaces next to the main entrance and one of three covered terraces. The outside lifestyle that this property offers is unique having several areas to enjoy including the swimming pool, covered bar with a TV, a kitchen and bathroom, barbecue area, a pétanque court and a large storage among others. With a unique flat plot of more than 2000 sqm, the garden is designed for easy maintenance and to enjoy the fantastic south orientation. This property takes in the sun at all times of the