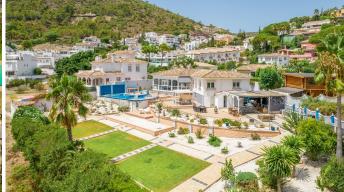

#### REF# R4407832 - 1.200.000€

| 3    | 2     | 170 m² | 2162 m <sup>2</sup> |
|------|-------|--------|---------------------|
| Beds | Baths | Built  | Plot                |

This stunning villa is in one of the best plots in Benahavís village being a short walk to all amenities but benefiting from its guiet position with all-day sun and stunning views of the mountains and gorge from every room. This home is fully refurbished and benefits from being laid out over one level. As you enter the property, there is a spacious and bright open-plan living room, dining area and kitchen all with breathtaking views of the mountain. Leading off the main living room, there is an enclosed sun room providing an additional living and dining area facing the mountains and pool. The modern fully fitted open-plan kitchen has the benefit of a separate laundry room. There are 3 bedrooms, the master having a full-size walk-in dressing room and an ensuite with a walk-in shower and bath. An additional bathroom includes a full-size shower. A bright spacious office room provides a professional environment for working from home or could easily be used as a 4th bedroom. The house has energy-efficient central heating throughout using a heat pump, an ultra-efficient wood-burning stove fireplace plus hot & cold air-conditioning. As you reach the property, you have two private covered parking spaces next to the main entrance and one of three covered terraces. The outside lifestyle that this property offers is unique having several areas to enjoy including the swimming pool, covered bar with a TV, a kitchen and bathroom, barbecue area, a pétanque court and a large storage among others. With a unique flat plot of more than 2000 sqm, the garden is designed for easy maintenance and to enjoy the fantastic south orientation. This property takes in the sun at all times of the