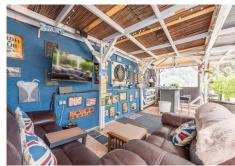

#### REF# R4407832 - 1.200.000€

| 3    | 2     | 170 m² | 2162 m <sup>2</sup> |
|------|-------|--------|---------------------|
| Beds | Baths | Built  | Plot                |

This stunning villa is in one of the best plots in Benahavís village being a short walk to all amenities but benefiting from its guiet position with all-day sun and stunning views of the mountains and gorge from every room. This home is fully refurbished and benefits from being laid out over one level. As you enter the property, there is a spacious and bright open-plan living room, dining area and kitchen all with breathtaking views of the mountain. Leading off the main living room, there is an enclosed sun room providing an additional living and dining area facing the mountains and pool. The modern fully fitted open-plan kitchen has the benefit of a separate laundry room. There are 3 bedrooms, the master having a full-size walk-in dressing room and an ensuite with a walk-in shower and bath. An additional bathroom includes a full-size shower. A bright spacious office room provides a professional environment for working from home or could easily be used as a 4th bedroom. The house has energy-efficient central heating throughout using a heat pump, an ultra-efficient wood-burning stove fireplace plus hot & cold air-conditioning. As you reach the property, you have two private covered parking spaces next to the main entrance and one of three covered terraces. The outside lifestyle that this property offers is unique having several areas to enjoy including the swimming pool, covered bar with a TV, a kitchen and bathroom, barbecue area, a pétanque court and a large storage among others. With a unique flat plot of more than 2000 sqm, the garden is designed for easy maintenance and to enjoy the fantastic south orientation. This property takes in the sun at all times of the