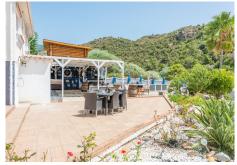

#### REF# R4407832 - 1.200.000€

| 3    | 2     | 170 m² | 2162 m <sup>2</sup> |
|------|-------|--------|---------------------|
| Beds | Baths | Built  | Plot                |

This stunning villa is in one of the best plots in Benahavís village being a short walk to all amenities but benefiting from its guiet position with all-day sun and stunning views of the mountains and gorge from every room. This home is fully refurbished and benefits from being laid out over one level. As you enter the property, there is a spacious and bright open-plan living room, dining area and kitchen all with breathtaking views of the mountain. Leading off the main living room, there is an enclosed sun room providing an additional living and dining area facing the mountains and pool. The modern fully fitted open-plan kitchen has the benefit of a separate laundry room. There are 3 bedrooms, the master having a full-size walk-in dressing room and an ensuite with a walk-in shower and bath. An additional bathroom includes a full-size shower. A bright spacious office room provides a professional environment for working from home or could easily be used as a 4th bedroom. The house has energy-efficient central heating throughout using a heat pump, an ultra-efficient wood-burning stove fireplace plus hot & cold air-conditioning. As you reach the property, you have two private covered parking spaces next to the main entrance and one of three covered terraces. The outside lifestyle that this property offers is unique having several areas to enjoy including the swimming pool, covered bar with a TV, a kitchen and bathroom, barbecue area, a pétanque court and a large storage among others. With a unique flat plot of more than 2000 sqm, the garden is designed for easy maintenance and to enjoy the fantastic south orientation. This property takes in the sun at all times of the