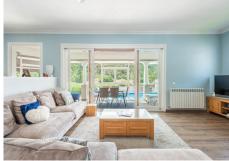

#### REF# R4407832 - 1.200.000€

| 3    | 2     | 170 m² | 2162 m <sup>2</sup> |
|------|-------|--------|---------------------|
| Beds | Baths | Built  | Plot                |

This stunning villa is in one of the best plots in Benahavís village being a short walk to all amenities but benefiting from its guiet position with all-day sun and stunning views of the mountains and gorge from every room. This home is fully refurbished and benefits from being laid out over one level. As you enter the property, there is a spacious and bright open-plan living room, dining area and kitchen all with breathtaking views of the mountain. Leading off the main living room, there is an enclosed sun room providing an additional living and dining area facing the mountains and pool. The modern fully fitted open-plan kitchen has the benefit of a separate laundry room. There are 3 bedrooms, the master having a full-size walk-in dressing room and an ensuite with a walk-in shower and bath. An additional bathroom includes a full-size shower. A bright spacious office room provides a professional environment for working from home or could easily be used as a 4th bedroom. The house has energy-efficient central heating throughout using a heat pump, an ultra-efficient wood-burning stove fireplace plus hot & cold air-conditioning. As you reach the property, you have two private covered parking spaces next to the main entrance and one of three covered terraces. The outside lifestyle that this property offers is unique having several areas to enjoy including the swimming pool, covered bar with a TV, a kitchen and bathroom, barbecue area, a pétanque court and a large storage among others. With a unique flat plot of more than 2000 sqm, the garden is designed for easy maintenance and to enjoy the fantastic south orientation. This property takes in the sun at all times of the