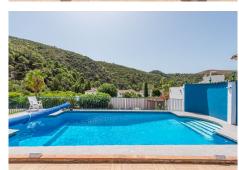

#### REF# R4407832 - 1.200.000€

| 3    | 2     | 170 m² | 2162 m <sup>2</sup> |
|------|-------|--------|---------------------|
| Beds | Baths | Built  | Plot                |

This stunning villa is in one of the best plots in Benahavís village being a short walk to all amenities but benefiting from its guiet position with all-day sun and stunning views of the mountains and gorge from every room. This home is fully refurbished and benefits from being laid out over one level. As you enter the property, there is a spacious and bright open-plan living room, dining area and kitchen all with breathtaking views of the mountain. Leading off the main living room, there is an enclosed sun room providing an additional living and dining area facing the mountains and pool. The modern fully fitted open-plan kitchen has the benefit of a separate laundry room. There are 3 bedrooms, the master having a full-size walk-in dressing room and an ensuite with a walk-in shower and bath. An additional bathroom includes a full-size shower. A bright spacious office room provides a professional environment for working from home or could easily be used as a 4th bedroom. The house has energy-efficient central heating throughout using a heat pump, an ultra-efficient wood-burning stove fireplace plus hot & cold air-conditioning. As you reach the property, you have two private covered parking spaces next to the main entrance and one of three covered terraces. The outside lifestyle that this property offers is unique having several areas to enjoy including the swimming pool, covered bar with a TV, a kitchen and bathroom, barbecue area, a pétanque court and a large storage among others. With a unique flat plot of more than 2000 sqm, the garden is designed for easy maintenance and to enjoy the fantastic south orientation. This property takes in the sun at all times of the