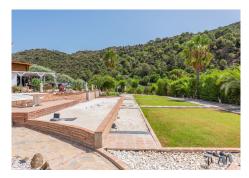

#### REF# R4407832 - 1.200.000€

| 3    | 2     | 170 m² | 2162 m <sup>2</sup> |
|------|-------|--------|---------------------|
| Beds | Baths | Built  | Plot                |

This stunning villa is in one of the best plots in Benahavís village being a short walk to all amenities but benefiting from its guiet position with all-day sun and stunning views of the mountains and gorge from every room. This home is fully refurbished and benefits from being laid out over one level. As you enter the property, there is a spacious and bright open-plan living room, dining area and kitchen all with breathtaking views of the mountain. Leading off the main living room, there is an enclosed sun room providing an additional living and dining area facing the mountains and pool. The modern fully fitted open-plan kitchen has the benefit of a separate laundry room. There are 3 bedrooms, the master having a full-size walk-in dressing room and an ensuite with a walk-in shower and bath. An additional bathroom includes a full-size shower. A bright spacious office room provides a professional environment for working from home or could easily be used as a 4th bedroom. The house has energy-efficient central heating throughout using a heat pump, an ultra-efficient wood-burning stove fireplace plus hot & cold air-conditioning. As you reach the property, you have two private covered parking spaces next to the main entrance and one of three covered terraces. The outside lifestyle that this property offers is unique having several areas to enjoy including the swimming pool, covered bar with a TV, a kitchen and bathroom, barbecue area, a pétanque court and a large storage among others. With a unique flat plot of more than 2000 sqm, the garden is designed for easy maintenance and to enjoy the fantastic south orientation. This property takes in the sun at all times of the