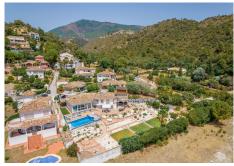

#### REF# R4407832 - 1.200.000€

| 3    | 2     | 170 m² | 2162 m <sup>2</sup> |
|------|-------|--------|---------------------|
| Beds | Baths | Built  | Plot                |

This stunning villa is in one of the best plots in Benahavís village being a short walk to all amenities but benefiting from its guiet position with all-day sun and stunning views of the mountains and gorge from every room. This home is fully refurbished and benefits from being laid out over one level. As you enter the property, there is a spacious and bright open-plan living room, dining area and kitchen all with breathtaking views of the mountain. Leading off the main living room, there is an enclosed sun room providing an additional living and dining area facing the mountains and pool. The modern fully fitted open-plan kitchen has the benefit of a separate laundry room. There are 3 bedrooms, the master having a full-size walk-in dressing room and an ensuite with a walk-in shower and bath. An additional bathroom includes a full-size shower. A bright spacious office room provides a professional environment for working from home or could easily be used as a 4th bedroom. The house has energy-efficient central heating throughout using a heat pump, an ultra-efficient wood-burning stove fireplace plus hot & cold air-conditioning. As you reach the property, you have two private covered parking spaces next to the main entrance and one of three covered terraces. The outside lifestyle that this property offers is unique having several areas to enjoy including the swimming pool, covered bar with a TV, a kitchen and bathroom, barbecue area, a pétanque court and a large storage among others. With a unique flat plot of more than 2000 sqm, the garden is designed for easy maintenance and to enjoy the fantastic south orientation. This property takes in the sun at all times of the