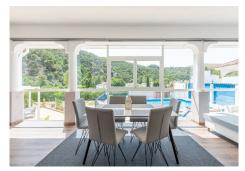

#### REF# R4407832 - 1.200.000€

| 3    | 2     | 170 m² | 2162 m <sup>2</sup> |
|------|-------|--------|---------------------|
| Beds | Baths | Built  | Plot                |

This stunning villa is in one of the best plots in Benahavís village being a short walk to all amenities but benefiting from its guiet position with all-day sun and stunning views of the mountains and gorge from every room. This home is fully refurbished and benefits from being laid out over one level. As you enter the property, there is a spacious and bright open-plan living room, dining area and kitchen all with breathtaking views of the mountain. Leading off the main living room, there is an enclosed sun room providing an additional living and dining area facing the mountains and pool. The modern fully fitted open-plan kitchen has the benefit of a separate laundry room. There are 3 bedrooms, the master having a full-size walk-in dressing room and an ensuite with a walk-in shower and bath. An additional bathroom includes a full-size shower. A bright spacious office room provides a professional environment for working from home or could easily be used as a 4th bedroom. The house has energy-efficient central heating throughout using a heat pump, an ultra-efficient wood-burning stove fireplace plus hot & cold air-conditioning. As you reach the property, you have two private covered parking spaces next to the main entrance and one of three covered terraces. The outside lifestyle that this property offers is unique having several areas to enjoy including the swimming pool, covered bar with a TV, a kitchen and bathroom, barbecue area, a pétanque court and a large storage among others. With a unique flat plot of more than 2000 sqm, the garden is designed for easy maintenance and to enjoy the fantastic south orientation. This property takes in the sun at all times of the