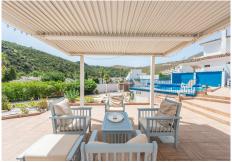

#### REF# R4407832 - 1.200.000€

| 3    | 2     | 170 m² | 2162 m <sup>2</sup> |
|------|-------|--------|---------------------|
| Beds | Baths | Built  | Plot                |

This stunning villa is in one of the best plots in Benahavís village being a short walk to all amenities but benefiting from its guiet position with all-day sun and stunning views of the mountains and gorge from every room. This home is fully refurbished and benefits from being laid out over one level. As you enter the property, there is a spacious and bright open-plan living room, dining area and kitchen all with breathtaking views of the mountain. Leading off the main living room, there is an enclosed sun room providing an additional living and dining area facing the mountains and pool. The modern fully fitted open-plan kitchen has the benefit of a separate laundry room. There are 3 bedrooms, the master having a full-size walk-in dressing room and an ensuite with a walk-in shower and bath. An additional bathroom includes a full-size shower. A bright spacious office room provides a professional environment for working from home or could easily be used as a 4th bedroom. The house has energy-efficient central heating throughout using a heat pump, an ultra-efficient wood-burning stove fireplace plus hot & cold air-conditioning. As you reach the property, you have two private covered parking spaces next to the main entrance and one of three covered terraces. The outside lifestyle that this property offers is unique having several areas to enjoy including the swimming pool, covered bar with a TV, a kitchen and bathroom, barbecue area, a pétanque court and a large storage among others. With a unique flat plot of more than 2000 sqm, the garden is designed for easy maintenance and to enjoy the fantastic south orientation. This property takes in the sun at all times of the