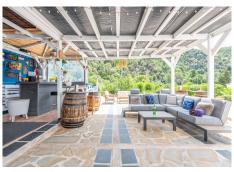

#### REF# R4407832 - 1.200.000€

| 3    | 2     | 170 m² | 2162 m <sup>2</sup> |
|------|-------|--------|---------------------|
| Beds | Baths | Built  | Plot                |

This stunning villa is in one of the best plots in Benahavís village being a short walk to all amenities but benefiting from its guiet position with all-day sun and stunning views of the mountains and gorge from every room. This home is fully refurbished and benefits from being laid out over one level. As you enter the property, there is a spacious and bright open-plan living room, dining area and kitchen all with breathtaking views of the mountain. Leading off the main living room, there is an enclosed sun room providing an additional living and dining area facing the mountains and pool. The modern fully fitted open-plan kitchen has the benefit of a separate laundry room. There are 3 bedrooms, the master having a full-size walk-in dressing room and an ensuite with a walk-in shower and bath. An additional bathroom includes a full-size shower. A bright spacious office room provides a professional environment for working from home or could easily be used as a 4th bedroom. The house has energy-efficient central heating throughout using a heat pump, an ultra-efficient wood-burning stove fireplace plus hot & cold air-conditioning. As you reach the property, you have two private covered parking spaces next to the main entrance and one of three covered terraces. The outside lifestyle that this property offers is unique having several areas to enjoy including the swimming pool, covered bar with a TV, a kitchen and bathroom, barbecue area, a pétanque court and a large storage among others. With a unique flat plot of more than 2000 sqm, the garden is designed for easy maintenance and to enjoy the fantastic south orientation. This property takes in the sun at all times of the