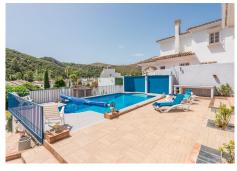

#### REF# R4407832 - 1.200.000€

| 3    | 2     | 170 m² | 2162 m <sup>2</sup> |
|------|-------|--------|---------------------|
| Beds | Baths | Built  | Plot                |

This stunning villa is in one of the best plots in Benahavís village being a short walk to all amenities but benefiting from its guiet position with all-day sun and stunning views of the mountains and gorge from every room. This home is fully refurbished and benefits from being laid out over one level. As you enter the property, there is a spacious and bright open-plan living room, dining area and kitchen all with breathtaking views of the mountain. Leading off the main living room, there is an enclosed sun room providing an additional living and dining area facing the mountains and pool. The modern fully fitted open-plan kitchen has the benefit of a separate laundry room. There are 3 bedrooms, the master having a full-size walk-in dressing room and an ensuite with a walk-in shower and bath. An additional bathroom includes a full-size shower. A bright spacious office room provides a professional environment for working from home or could easily be used as a 4th bedroom. The house has energy-efficient central heating throughout using a heat pump, an ultra-efficient wood-burning stove fireplace plus hot & cold air-conditioning. As you reach the property, you have two private covered parking spaces next to the main entrance and one of three covered terraces. The outside lifestyle that this property offers is unique having several areas to enjoy including the swimming pool, covered bar with a TV, a kitchen and bathroom, barbecue area, a pétanque court and a large storage among others. With a unique flat plot of more than 2000 sqm, the garden is designed for easy maintenance and to enjoy the fantastic south orientation. This property takes in the sun at all times of the