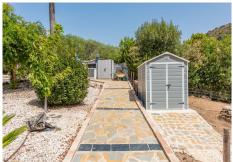

#### REF# R4407832 - 1.200.000€

| 3    | 2     | 170 m² | 2162 m <sup>2</sup> |
|------|-------|--------|---------------------|
| Beds | Baths | Built  | Plot                |

This stunning villa is in one of the best plots in Benahavís village being a short walk to all amenities but benefiting from its guiet position with all-day sun and stunning views of the mountains and gorge from every room. This home is fully refurbished and benefits from being laid out over one level. As you enter the property, there is a spacious and bright open-plan living room, dining area and kitchen all with breathtaking views of the mountain. Leading off the main living room, there is an enclosed sun room providing an additional living and dining area facing the mountains and pool. The modern fully fitted open-plan kitchen has the benefit of a separate laundry room. There are 3 bedrooms, the master having a full-size walk-in dressing room and an ensuite with a walk-in shower and bath. An additional bathroom includes a full-size shower. A bright spacious office room provides a professional environment for working from home or could easily be used as a 4th bedroom. The house has energy-efficient central heating throughout using a heat pump, an ultra-efficient wood-burning stove fireplace plus hot & cold air-conditioning. As you reach the property, you have two private covered parking spaces next to the main entrance and one of three covered terraces. The outside lifestyle that this property offers is unique having several areas to enjoy including the swimming pool, covered bar with a TV, a kitchen and bathroom, barbecue area, a pétanque court and a large storage among others. With a unique flat plot of more than 2000 sqm, the garden is designed for easy maintenance and to enjoy the fantastic south orientation. This property takes in the sun at all times of the