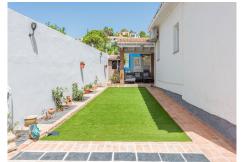

#### REF# R4407832 - 1.200.000€

| 3    | 2     | 170 m² | 2162 m <sup>2</sup> |
|------|-------|--------|---------------------|
| Beds | Baths | Built  | Plot                |

This stunning villa is in one of the best plots in Benahavís village being a short walk to all amenities but benefiting from its guiet position with all-day sun and stunning views of the mountains and gorge from every room. This home is fully refurbished and benefits from being laid out over one level. As you enter the property, there is a spacious and bright open-plan living room, dining area and kitchen all with breathtaking views of the mountain. Leading off the main living room, there is an enclosed sun room providing an additional living and dining area facing the mountains and pool. The modern fully fitted open-plan kitchen has the benefit of a separate laundry room. There are 3 bedrooms, the master having a full-size walk-in dressing room and an ensuite with a walk-in shower and bath. An additional bathroom includes a full-size shower. A bright spacious office room provides a professional environment for working from home or could easily be used as a 4th bedroom. The house has energy-efficient central heating throughout using a heat pump, an ultra-efficient wood-burning stove fireplace plus hot & cold air-conditioning. As you reach the property, you have two private covered parking spaces next to the main entrance and one of three covered terraces. The outside lifestyle that this property offers is unique having several areas to enjoy including the swimming pool, covered bar with a TV, a kitchen and bathroom, barbecue area, a pétanque court and a large storage among others. With a unique flat plot of more than 2000 sqm, the garden is designed for easy maintenance and to enjoy the fantastic south orientation. This property takes in the sun at all times of the