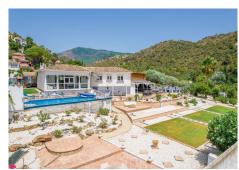

#### REF# R4407832 - 1.200.000€

| 3    | 2     | 170 m² | 2162 m <sup>2</sup> |
|------|-------|--------|---------------------|
| Beds | Baths | Built  | Plot                |

This stunning villa is in one of the best plots in Benahavís village being a short walk to all amenities but benefiting from its guiet position with all-day sun and stunning views of the mountains and gorge from every room. This home is fully refurbished and benefits from being laid out over one level. As you enter the property, there is a spacious and bright open-plan living room, dining area and kitchen all with breathtaking views of the mountain. Leading off the main living room, there is an enclosed sun room providing an additional living and dining area facing the mountains and pool. The modern fully fitted open-plan kitchen has the benefit of a separate laundry room. There are 3 bedrooms, the master having a full-size walk-in dressing room and an ensuite with a walk-in shower and bath. An additional bathroom includes a full-size shower. A bright spacious office room provides a professional environment for working from home or could easily be used as a 4th bedroom. The house has energy-efficient central heating throughout using a heat pump, an ultra-efficient wood-burning stove fireplace plus hot & cold air-conditioning. As you reach the property, you have two private covered parking spaces next to the main entrance and one of three covered terraces. The outside lifestyle that this property offers is unique having several areas to enjoy including the swimming pool, covered bar with a TV, a kitchen and bathroom, barbecue area, a pétanque court and a large storage among others. With a unique flat plot of more than 2000 sqm, the garden is designed for easy maintenance and to enjoy the fantastic south orientation. This property takes in the sun at all times of the