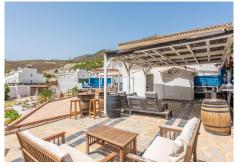

#### REF# R4407832 - 1.200.000€

| 3    | 2     | 170 m² | 2162 m <sup>2</sup> |
|------|-------|--------|---------------------|
| Beds | Baths | Built  | Plot                |

This stunning villa is in one of the best plots in Benahavís village being a short walk to all amenities but benefiting from its guiet position with all-day sun and stunning views of the mountains and gorge from every room. This home is fully refurbished and benefits from being laid out over one level. As you enter the property, there is a spacious and bright open-plan living room, dining area and kitchen all with breathtaking views of the mountain. Leading off the main living room, there is an enclosed sun room providing an additional living and dining area facing the mountains and pool. The modern fully fitted open-plan kitchen has the benefit of a separate laundry room. There are 3 bedrooms, the master having a full-size walk-in dressing room and an ensuite with a walk-in shower and bath. An additional bathroom includes a full-size shower. A bright spacious office room provides a professional environment for working from home or could easily be used as a 4th bedroom. The house has energy-efficient central heating throughout using a heat pump, an ultra-efficient wood-burning stove fireplace plus hot & cold air-conditioning. As you reach the property, you have two private covered parking spaces next to the main entrance and one of three covered terraces. The outside lifestyle that this property offers is unique having several areas to enjoy including the swimming pool, covered bar with a TV, a kitchen and bathroom, barbecue area, a pétanque court and a large storage among others. With a unique flat plot of more than 2000 sqm, the garden is designed for easy maintenance and to enjoy the fantastic south orientation. This property takes in the sun at all times of the