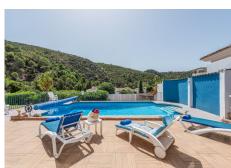

#### REF# R4407832 - 1.200.000€

| 3    | 2     | 170 m² | 2162 m <sup>2</sup> |
|------|-------|--------|---------------------|
| Beds | Baths | Built  | Plot                |

This stunning villa is in one of the best plots in Benahavís village being a short walk to all amenities but benefiting from its guiet position with all-day sun and stunning views of the mountains and gorge from every room. This home is fully refurbished and benefits from being laid out over one level. As you enter the property, there is a spacious and bright open-plan living room, dining area and kitchen all with breathtaking views of the mountain. Leading off the main living room, there is an enclosed sun room providing an additional living and dining area facing the mountains and pool. The modern fully fitted open-plan kitchen has the benefit of a separate laundry room. There are 3 bedrooms, the master having a full-size walk-in dressing room and an ensuite with a walk-in shower and bath. An additional bathroom includes a full-size shower. A bright spacious office room provides a professional environment for working from home or could easily be used as a 4th bedroom. The house has energy-efficient central heating throughout using a heat pump, an ultra-efficient wood-burning stove fireplace plus hot & cold air-conditioning. As you reach the property, you have two private covered parking spaces next to the main entrance and one of three covered terraces. The outside lifestyle that this property offers is unique having several areas to enjoy including the swimming pool, covered bar with a TV, a kitchen and bathroom, barbecue area, a pétanque court and a large storage among others. With a unique flat plot of more than 2000 sqm, the garden is designed for easy maintenance and to enjoy the fantastic south orientation. This property takes in the sun at all times of the