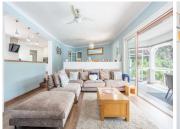

#### REF# R4407832 - 1.200.000€

| 3    | 2     | 170 m² | 2162 m <sup>2</sup> |
|------|-------|--------|---------------------|
| Beds | Baths | Built  | Plot                |

This stunning villa is in one of the best plots in Benahavís village being a short walk to all amenities but benefiting from its guiet position with all-day sun and stunning views of the mountains and gorge from every room. This home is fully refurbished and benefits from being laid out over one level. As you enter the property, there is a spacious and bright open-plan living room, dining area and kitchen all with breathtaking views of the mountain. Leading off the main living room, there is an enclosed sun room providing an additional living and dining area facing the mountains and pool. The modern fully fitted open-plan kitchen has the benefit of a separate laundry room. There are 3 bedrooms, the master having a full-size walk-in dressing room and an ensuite with a walk-in shower and bath. An additional bathroom includes a full-size shower. A bright spacious office room provides a professional environment for working from home or could easily be used as a 4th bedroom. The house has energy-efficient central heating throughout using a heat pump, an ultra-efficient wood-burning stove fireplace plus hot & cold air-conditioning. As you reach the property, you have two private covered parking spaces next to the main entrance and one of three covered terraces. The outside lifestyle that this property offers is unique having several areas to enjoy including the swimming pool, covered bar with a TV, a kitchen and bathroom, barbecue area, a pétanque court and a large storage among others. With a unique flat plot of more than 2000 sqm, the garden is designed for easy maintenance and to enjoy the fantastic south orientation. This property takes in the sun at all times of the