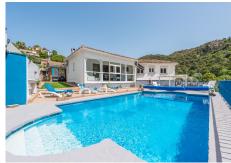

#### REF# R4407832 - 1.200.000€

| 3    | 2     | 170 m² | 2162 m <sup>2</sup> |
|------|-------|--------|---------------------|
| Beds | Baths | Built  | Plot                |

This stunning villa is in one of the best plots in Benahavís village being a short walk to all amenities but benefiting from its guiet position with all-day sun and stunning views of the mountains and gorge from every room. This home is fully refurbished and benefits from being laid out over one level. As you enter the property, there is a spacious and bright open-plan living room, dining area and kitchen all with breathtaking views of the mountain. Leading off the main living room, there is an enclosed sun room providing an additional living and dining area facing the mountains and pool. The modern fully fitted open-plan kitchen has the benefit of a separate laundry room. There are 3 bedrooms, the master having a full-size walk-in dressing room and an ensuite with a walk-in shower and bath. An additional bathroom includes a full-size shower. A bright spacious office room provides a professional environment for working from home or could easily be used as a 4th bedroom. The house has energy-efficient central heating throughout using a heat pump, an ultra-efficient wood-burning stove fireplace plus hot & cold air-conditioning. As you reach the property, you have two private covered parking spaces next to the main entrance and one of three covered terraces. The outside lifestyle that this property offers is unique having several areas to enjoy including the swimming pool, covered bar with a TV, a kitchen and bathroom, barbecue area, a pétanque court and a large storage among others. With a unique flat plot of more than 2000 sqm, the garden is designed for easy maintenance and to enjoy the fantastic south orientation. This property takes in the sun at all times of the