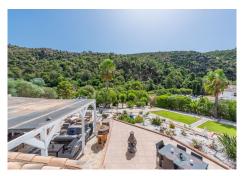

#### REF# R4407832 - 1.200.000€

| 3    | 2     | 170 m² | 2162 m <sup>2</sup> |
|------|-------|--------|---------------------|
| Beds | Baths | Built  | Plot                |

This stunning villa is in one of the best plots in Benahavís village being a short walk to all amenities but benefiting from its guiet position with all-day sun and stunning views of the mountains and gorge from every room. This home is fully refurbished and benefits from being laid out over one level. As you enter the property, there is a spacious and bright open-plan living room, dining area and kitchen all with breathtaking views of the mountain. Leading off the main living room, there is an enclosed sun room providing an additional living and dining area facing the mountains and pool. The modern fully fitted open-plan kitchen has the benefit of a separate laundry room. There are 3 bedrooms, the master having a full-size walk-in dressing room and an ensuite with a walk-in shower and bath. An additional bathroom includes a full-size shower. A bright spacious office room provides a professional environment for working from home or could easily be used as a 4th bedroom. The house has energy-efficient central heating throughout using a heat pump, an ultra-efficient wood-burning stove fireplace plus hot & cold air-conditioning. As you reach the property, you have two private covered parking spaces next to the main entrance and one of three covered terraces. The outside lifestyle that this property offers is unique having several areas to enjoy including the swimming pool, covered bar with a TV, a kitchen and bathroom, barbecue area, a pétanque court and a large storage among others. With a unique flat plot of more than 2000 sqm, the garden is designed for easy maintenance and to enjoy the fantastic south orientation. This property takes in the sun at all times of the