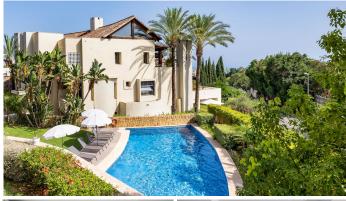

Welcome to Imara, where you'll discover an elegant property with 3 bedrooms and 3 bathrooms. Spanning across 196 square meters, this space is dedicated to comfort and style. Step inside and discover a bright living and dining area. The apartment features a cosy fireplace and an open American kitchen equipped with high-quality Bosch appliances. Additionally, there's a convenient separate laundry room. The standout feature is the spacious terrace, measuring over 50 square meters. It boasts both covered and uncovered sections, providing an ideal spot to enjoy the breathtaking sea views. The main bedroom, accompanied by a private bathroom, opens directly onto this inviting terrace. Two more bedrooms, each with their own bathrooms, offer ample space and privacy. An extra guest toilet adds to the convenience. The community offers exceptional amenities, including a heated swimming pool surrounded by well-maintained gardens. With 24-hour security, you can enjoy a peaceful environment with peace of mind. Situated in the sought-after Sierra Blanca area on the Golden Mile, you're just a quick 2-minute drive from shops and 5 minutes from schools. Nearby, you can explore the Marbella center and Puerto Banus for entertainment and leisure.