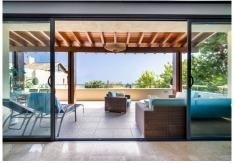

Welcome to Imara, where you'll discover an elegant property with 3 bedrooms and 3 bathrooms. Spanning across 196 square meters, this space is dedicated to comfort and style. Step inside and discover a bright living and dining area. The apartment features a cosy fireplace and an open American kitchen equipped with high-quality Bosch appliances. Additionally, there's a convenient separate laundry room. The standout feature is the spacious terrace, measuring over 50 square meters. It boasts both covered and uncovered sections, providing an ideal spot to enjoy the breathtaking sea views. The main bedroom, accompanied by a private bathroom, opens directly onto this inviting terrace. Two more bedrooms, each with their own bathrooms, offer ample space and privacy. An extra guest toilet adds to the convenience. The community offers exceptional amenities, including a heated swimming pool surrounded by well-maintained gardens. With 24-hour security, you can enjoy a peaceful environment with peace of mind. Situated in the sought-after Sierra Blanca area on the Golden Mile, you're just a quick 2-minute drive from shops and 5 minutes from schools. Nearby, you can explore the Marbella center and Puerto Banus for entertainment and leisure.