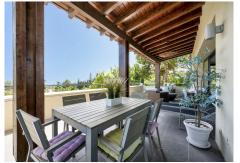

Welcome to Imara, where you'll discover an elegant property with 3 bedrooms and 3 bathrooms. Spanning across 196 square meters, this space is dedicated to comfort and style. Step inside and discover a bright living and dining area. The apartment features a cosy fireplace and an open American kitchen equipped with high-quality Bosch appliances. Additionally, there's a convenient separate laundry room. The standout feature is the spacious terrace, measuring over 50 square meters. It boasts both covered and uncovered sections, providing an ideal spot to enjoy the breathtaking sea views. The main bedroom, accompanied by a private bathroom, opens directly onto this inviting terrace. Two more bedrooms, each with their own bathrooms, offer ample space and privacy. An extra guest toilet adds to the convenience. The community offers exceptional amenities, including a heated swimming pool surrounded by well-maintained gardens. With 24-hour security, you can enjoy a peaceful environment with peace of mind. Situated in the sought-after Sierra Blanca area on the Golden Mile, you're just a quick 2-minute drive from shops and 5 minutes from schools. Nearby, you can explore the Marbella center and Puerto Banus for entertainment and leisure.