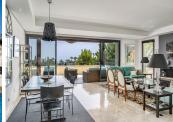

Welcome to Imara, where you'll discover an elegant property with 3 bedrooms and 3 bathrooms. Spanning across 196 square meters, this space is dedicated to comfort and style. Step inside and discover a bright living and dining area. The apartment features a cosy fireplace and an open American kitchen equipped with high-quality Bosch appliances. Additionally, there's a convenient separate laundry room. The standout feature is the spacious terrace, measuring over 50 square meters. It boasts both covered and uncovered sections, providing an ideal spot to enjoy the breathtaking sea views. The main bedroom, accompanied by a private bathroom, opens directly onto this inviting terrace. Two more bedrooms, each with their own bathrooms, offer ample space and privacy. An extra guest toilet adds to the convenience. The community offers exceptional amenities, including a heated swimming pool surrounded by well-maintained gardens. With 24-hour security, you can enjoy a peaceful environment with peace of mind. Situated in the sought-after Sierra Blanca area on the Golden Mile, you're just a quick 2-minute drive from shops and 5 minutes from schools. Nearby, you can explore the Marbella center and Puerto Banus for entertainment and leisure.