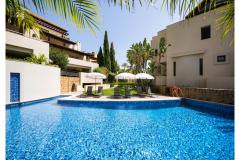

Welcome to Imara, where you'll discover an elegant property with 3 bedrooms and 3 bathrooms. Spanning across 196 square meters, this space is dedicated to comfort and style. Step inside and discover a bright living and dining area. The apartment features a cosy fireplace and an open American kitchen equipped with high-quality Bosch appliances. Additionally, there's a convenient separate laundry room. The standout feature is the spacious terrace, measuring over 50 square meters. It boasts both covered and uncovered sections, providing an ideal spot to enjoy the breathtaking sea views. The main bedroom, accompanied by a private bathroom, opens directly onto this inviting terrace. Two more bedrooms, each with their own bathrooms, offer ample space and privacy. An extra guest toilet adds to the convenience. The community offers exceptional amenities, including a heated swimming pool surrounded by well-maintained gardens. With 24-hour security, you can enjoy a peaceful environment with peace of mind. Situated in the sought-after Sierra Blanca area on the Golden Mile, you're just a quick 2-minute drive from shops and 5 minutes from schools. Nearby, you can explore the Marbella center and Puerto Banus for entertainment and leisure.