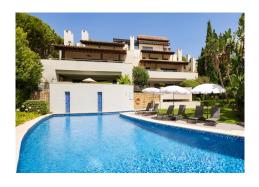

Welcome to Imara, where you'll discover an elegant property with 3 bedrooms and 3 bathrooms. Spanning across 196 square meters, this space is dedicated to comfort and style. Step inside and discover a bright living and dining area. The apartment features a cosy fireplace and an open American kitchen equipped with high-quality Bosch appliances. Additionally, there's a convenient separate laundry room. The standout feature is the spacious terrace, measuring over 50 square meters. It boasts both covered and uncovered sections, providing an ideal spot to enjoy the breathtaking sea views. The main bedroom, accompanied by a private bathroom, opens directly onto this inviting terrace. Two more bedrooms, each with their own bathrooms, offer ample space and privacy. An extra guest toilet adds to the convenience. The community offers exceptional amenities, including a heated swimming pool surrounded by well-maintained gardens. With 24-hour security, you can enjoy a peaceful environment with peace of mind. Situated in the sought-after Sierra Blanca area on the Golden Mile, you're just a quick 2-minute drive from shops and 5 minutes from schools. Nearby, you can explore the Marbella center and Puerto Banus for entertainment and leisure.