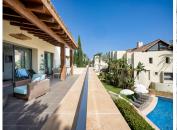

Welcome to Imara, where you'll discover an elegant property with 3 bedrooms and 3 bathrooms. Spanning across 196 square meters, this space is dedicated to comfort and style. Step inside and discover a bright living and dining area. The apartment features a cosy fireplace and an open American kitchen equipped with high-quality Bosch appliances. Additionally, there's a convenient separate laundry room. The standout feature is the spacious terrace, measuring over 50 square meters. It boasts both covered and uncovered sections, providing an ideal spot to enjoy the breathtaking sea views. The main bedroom, accompanied by a private bathroom, opens directly onto this inviting terrace. Two more bedrooms, each with their own bathrooms, offer ample space and privacy. An extra guest toilet adds to the convenience. The community offers exceptional amenities, including a heated swimming pool surrounded by well-maintained gardens. With 24-hour security, you can enjoy a peaceful environment with peace of mind. Situated in the sought-after Sierra Blanca area on the Golden Mile, you're just a quick 2-minute drive from shops and 5 minutes from schools. Nearby, you can explore the Marbella center and Puerto Banus for entertainment and leisure.