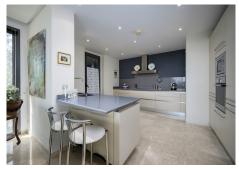

Welcome to Imara, where you'll discover an elegant property with 3 bedrooms and 3 bathrooms. Spanning across 196 square meters, this space is dedicated to comfort and style. Step inside and discover a bright living and dining area. The apartment features a cosy fireplace and an open American kitchen equipped with high-quality Bosch appliances. Additionally, there's a convenient separate laundry room. The standout feature is the spacious terrace, measuring over 50 square meters. It boasts both covered and uncovered sections, providing an ideal spot to enjoy the breathtaking sea views. The main bedroom, accompanied by a private bathroom, opens directly onto this inviting terrace. Two more bedrooms, each with their own bathrooms, offer ample space and privacy. An extra guest toilet adds to the convenience. The community offers exceptional amenities, including a heated swimming pool surrounded by well-maintained gardens. With 24-hour security, you can enjoy a peaceful environment with peace of mind. Situated in the sought-after Sierra Blanca area on the Golden Mile, you're just a quick 2-minute drive from shops and 5 minutes from schools. Nearby, you can explore the Marbella center and Puerto Banus for entertainment and leisure.