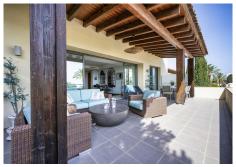

Welcome to Imara, where you'll discover an elegant property with 3 bedrooms and 3 bathrooms. Spanning across 196 square meters, this space is dedicated to comfort and style. Step inside and discover a bright living and dining area. The apartment features a cosy fireplace and an open American kitchen equipped with high-quality Bosch appliances. Additionally, there's a convenient separate laundry room. The standout feature is the spacious terrace, measuring over 50 square meters. It boasts both covered and uncovered sections, providing an ideal spot to enjoy the breathtaking sea views. The main bedroom, accompanied by a private bathroom, opens directly onto this inviting terrace. Two more bedrooms, each with their own bathrooms, offer ample space and privacy. An extra guest toilet adds to the convenience. The community offers exceptional amenities, including a heated swimming pool surrounded by well-maintained gardens. With 24-hour security, you can enjoy a peaceful environment with peace of mind. Situated in the sought-after Sierra Blanca area on the Golden Mile, you're just a quick 2-minute drive from shops and 5 minutes from schools. Nearby, you can explore the Marbella center and Puerto Banus for entertainment and leisure.