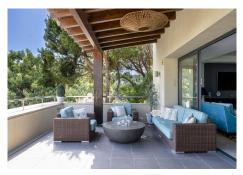

Welcome to Imara, where you'll discover an elegant property with 3 bedrooms and 3 bathrooms. Spanning across 196 square meters, this space is dedicated to comfort and style. Step inside and discover a bright living and dining area. The apartment features a cosy fireplace and an open American kitchen equipped with high-quality Bosch appliances. Additionally, there's a convenient separate laundry room. The standout feature is the spacious terrace, measuring over 50 square meters. It boasts both covered and uncovered sections, providing an ideal spot to enjoy the breathtaking sea views. The main bedroom, accompanied by a private bathroom, opens directly onto this inviting terrace. Two more bedrooms, each with their own bathrooms, offer ample space and privacy. An extra guest toilet adds to the convenience. The community offers exceptional amenities, including a heated swimming pool surrounded by well-maintained gardens. With 24-hour security, you can enjoy a peaceful environment with peace of mind. Situated in the sought-after Sierra Blanca area on the Golden Mile, you're just a quick 2-minute drive from shops and 5 minutes from schools. Nearby, you can explore the Marbella center and Puerto Banus for entertainment and leisure.