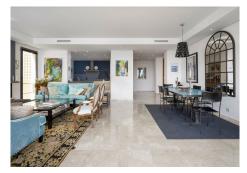

Welcome to Imara, where you'll discover an elegant property with 3 bedrooms and 3 bathrooms. Spanning across 196 square meters, this space is dedicated to comfort and style. Step inside and discover a bright living and dining area. The apartment features a cosy fireplace and an open American kitchen equipped with high-quality Bosch appliances. Additionally, there's a convenient separate laundry room. The standout feature is the spacious terrace, measuring over 50 square meters. It boasts both covered and uncovered sections, providing an ideal spot to enjoy the breathtaking sea views. The main bedroom, accompanied by a private bathroom, opens directly onto this inviting terrace. Two more bedrooms, each with their own bathrooms, offer ample space and privacy. An extra guest toilet adds to the convenience. The community offers exceptional amenities, including a heated swimming pool surrounded by well-maintained gardens. With 24-hour security, you can enjoy a peaceful environment with peace of mind. Situated in the sought-after Sierra Blanca area on the Golden Mile, you're just a quick 2-minute drive from shops and 5 minutes from schools. Nearby, you can explore the Marbella center and Puerto Banus for entertainment and leisure.