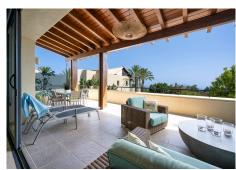

Welcome to Imara, where you'll discover an elegant property with 3 bedrooms and 3 bathrooms. Spanning across 196 square meters, this space is dedicated to comfort and style. Step inside and discover a bright living and dining area. The apartment features a cosy fireplace and an open American kitchen equipped with high-quality Bosch appliances. Additionally, there's a convenient separate laundry room. The standout feature is the spacious terrace, measuring over 50 square meters. It boasts both covered and uncovered sections, providing an ideal spot to enjoy the breathtaking sea views. The main bedroom, accompanied by a private bathroom, opens directly onto this inviting terrace. Two more bedrooms, each with their own bathrooms, offer ample space and privacy. An extra guest toilet adds to the convenience. The community offers exceptional amenities, including a heated swimming pool surrounded by well-maintained gardens. With 24-hour security, you can enjoy a peaceful environment with peace of mind. Situated in the sought-after Sierra Blanca area on the Golden Mile, you're just a quick 2-minute drive from shops and 5 minutes from schools. Nearby, you can explore the Marbella center and Puerto Banus for entertainment and leisure.