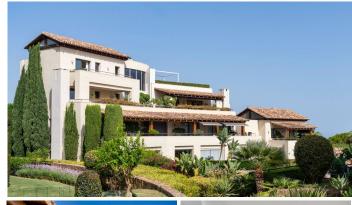

## MIDDLE FLOOR APARTMENT 3 BEDROOMS 3.5 BATHROOMS IN SIERRA BLANCA

Sierra Blanca

REF# R4406725 - 1.495.000€

| 3    | 3.5   | 196 m² | 53 m <sup>2</sup> |
|------|-------|--------|-------------------|
| Beds | Baths | Built  | Terrace           |

Welcome to Imara, where you'll discover an elegant property with 3 bedrooms and 3 bathrooms. Spanning across 196 square meters, this space is dedicated to comfort and style. Step inside and discover a bright living and dining area. The apartment features a cosy fireplace and an open American kitchen equipped with high-quality Bosch appliances. Additionally, there's a convenient separate laundry room. The standout feature is the spacious terrace, measuring over 50 square meters. It boasts both covered and uncovered sections, providing an ideal spot to enjoy the breathtaking sea views. The main bedroom, accompanied by a private bathroom, opens directly onto this inviting terrace. Two more bedrooms, each with their own bathrooms, offer ample space and privacy. An extra guest toilet adds to the convenience. The community offers exceptional amenities, including a heated swimming pool surrounded by well-maintained gardens. With 24-hour security, you can enjoy a peaceful environment with peace of mind. Situated in the sought-after Sierra Blanca area on the Golden Mile, you're just a quick 2-minute drive from shops and 5 minutes from schools. Nearby, you can explore the Marbella center and Puerto Banus for entertainment and leisure.