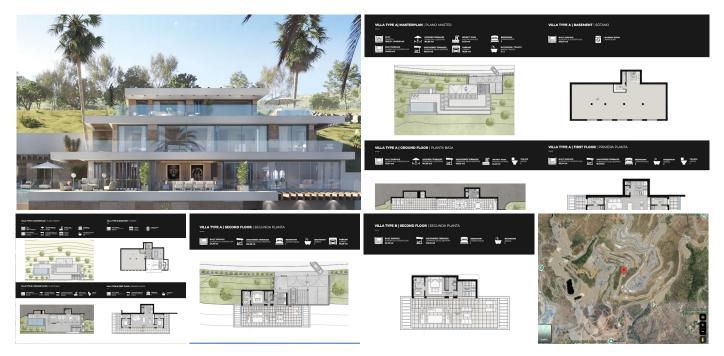

## REF# R4405132 - 810.000€

|      |       | m²    | 1751 m² |
|------|-------|-------|---------|
| Beds | Baths | Built | Plot    |

A wonderful opportunity....here is a plot of land with great potential. Please note: the plans included here are simply an idea. There is no project on this plot. El Real de la Quinta goes from strength to strength and a plot like this one is a diamond with a huge potential. Up to 4 levels can be built on each plot, and a building license can be secured from the Benahavís municipality in as little as 3 months, streamlining the development process. For any interested person or developer, get in touch to find out more about the possibility of building alongside 2 other owners on this location, who have already made significant in-roads into the preparations. Super west facing plot within the area of El Real de la Quinta. This plot is flat and is ready for an architect to come and design a dream home. Overlooking what will be the golf course of this luxurious new area in Benahavis, the villa that is built here will have stunning views and will be able to access incredible facilities. The resort includes premium amenities, such as a central lake, clubhouse with outdoor swimming pool, gym, spa, tennis courts, and a golf course with its own academy. Additionally, the nearby 5-star hotel, operated by the esteemed Banyan Tree Group, enhances the area's prestige. Real de La Quinta Residential Country Club Resort® is an enchanting 200 hectare residential resort, seamlessly integrated into the idyllic foothills of the Sierra de las Nieves overlooking the majestic La Concha mountain, the picturesque Costa del Sol and bordering the UNESCO biosphere reserve. Fulfil your lifestyle dreams with the Real de La Quinta real estate project where nature coexists with the modern world. GREAT

OPPORTUNITY TO OBTAIN A BUILDING PLOT IN THE MOST UP AND COMING LOCATION BUILDING PLOT IN REAL DE LA QUINTA WITH GORGEOUS VIEWS AND WEST ORIENTATION.