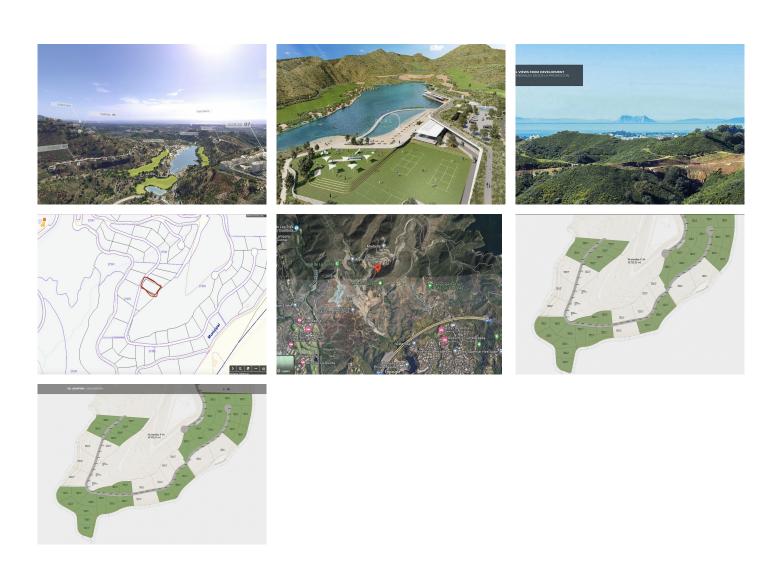

## REF# R4405132 - 810.000€

|      |       | m²    | 1751 m² |
|------|-------|-------|---------|
| Beds | Baths | Built | Plot    |

A wonderful opportunity....here is a plot of land with great potential. Please note: the plans included here are simply an idea. There is no project on this plot. El Real de la Quinta goes from strength to strength and a plot like this one is a diamond with a huge potential. Up to 4 levels can be built on each plot, and a building license can be secured from the Benahavís municipality in as little as 3 months, streamlining the development process. For any interested person or developer, get in touch to find out more about the possibility of building alongside 2 other owners on this location, who have already made significant in-roads into the preparations. Super west facing plot within the area of El Real de la Quinta. This plot is flat and is ready for an architect to come and design a dream home. Overlooking what will be the golf course of this luxurious new area in Benahavis, the villa that is built here will have stunning views and will be able to access incredible facilities. The resort includes premium amenities, such as a central lake, clubhouse with outdoor swimming pool, gym, spa, tennis courts, and a golf course with its own academy. Additionally, the nearby 5-star hotel, operated by the esteemed Banyan Tree Group, enhances the area's prestige. Real de La Quinta Residential Country Club Resort® is an enchanting 200 hectare residential resort, seamlessly integrated into the idyllic foothills of the Sierra de las Nieves overlooking the majestic La Concha mountain, the picturesque Costa del Sol and bordering the UNESCO biosphere reserve. Fulfil your lifestyle dreams with the Real de La Quinta real estate project where nature coexists with the modern world. GREAT

OPPORTUNITY TO OBTAIN A BUILDING PLOT IN THE MOST UP AND COMING LOCATION BUILDING PLOT IN REAL DE LA QUINTA WITH GORGEOUS VIEWS AND WEST ORIENTATION.