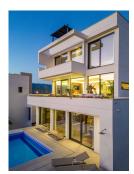

#### REF# R4400524 - 980.000€

| 3    | 4     | 304 m² | 116 m <sup>2</sup> |
|------|-------|--------|--------------------|
| Beds | Baths | Built  | Terrace            |

NEW DEVELOPMENT VILLA FROM €980,000 COMPLETION OF WORKS DECEMBER 2023 This large project consists of only 15 exclusive independent villas, meticulously designed and built with the utmost attention to detail, ensuring the highest quality materials and an avant-garde design that blends clean lines and neutral colors to elegantly enhance the spaciousness of the living spaces, creating a perfect symbiosis with the surrounding nature. The villas also have underfloor heating, a recreation room, gym or spa, and even the possibility of including up to two additional bedrooms. Each villa has more than 300 square meters of built area, a private infinity pool, large terraces, garden areas and private parking for two vehicles. Detached Villa, La Cala Golf, Costa del Sol. 3 Bedrooms, 4 Bathrooms, Built 304 m², Terrace 116 m². Setting: Close To Golf, Close To Town, Urbanisation. Orientation: South West, West. Condition: Excellent. Pool: Communal, Private. Climate Control: Air Conditioning, Hot A/C, Cold A/C, Central Heating, Fireplace, U/F Heating. Views: Mountain, Country, Panoramic, Garden, Pool. Features: Fitted Wardrobes, Private Terrace, Gym, Ensuite Bathroom, Double Glazing, Basement. Furniture: Optional. Kitchen: Fully Fitted. Garden: Private. Security: Gated Complex, Entry Phone. Parking: Garage, Private. Utilities: Electricity, Drinkable Water. Category: Golf, Holiday Homes, Investment, Luxury.