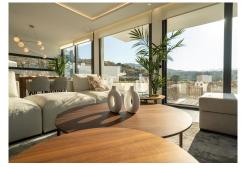

#### REF# R4400524 - 980.000€

| 3    | 4     | 304 m² | 116 m <sup>2</sup> |
|------|-------|--------|--------------------|
| Beds | Baths | Built  | Terrace            |

NEW DEVELOPMENT VILLA FROM €980,000 COMPLETION OF WORKS DECEMBER 2023 This large project consists of only 15 exclusive independent villas, meticulously designed and built with the utmost attention to detail, ensuring the highest quality materials and an avant-garde design that blends clean lines and neutral colors to elegantly enhance the spaciousness of the living spaces, creating a perfect symbiosis with the surrounding nature. The villas also have underfloor heating, a recreation room, gym or spa, and even the possibility of including up to two additional bedrooms. Each villa has more than 300 square meters of built area, a private infinity pool, large terraces, garden areas and private parking for two vehicles. Detached Villa, La Cala Golf, Costa del Sol. 3 Bedrooms, 4 Bathrooms, Built 304 m², Terrace 116 m². Setting: Close To Golf, Close To Town, Urbanisation. Orientation: South West, West. Condition: Excellent. Pool: Communal, Private. Climate Control: Air Conditioning, Hot A/C, Cold A/C, Central Heating, Fireplace, U/F Heating. Views: Mountain, Country, Panoramic, Garden, Pool. Features: Fitted Wardrobes, Private Terrace, Gym, Ensuite Bathroom, Double Glazing, Basement. Furniture: Optional. Kitchen: Fully Fitted. Garden: Private. Security: Gated Complex, Entry Phone. Parking: Garage, Private. Utilities: Electricity, Drinkable Water. Category: Golf, Holiday Homes, Investment, Luxury.