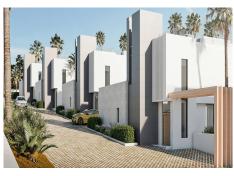

#### REF# R4400524 - 980.000€

| 3    | 4     | 304 m² | 116 m <sup>2</sup> |
|------|-------|--------|--------------------|
| Beds | Baths | Built  | Terrace            |

NEW DEVELOPMENT VILLA FROM €980,000 COMPLETION OF WORKS DECEMBER 2023 This large project consists of only 15 exclusive independent villas, meticulously designed and built with the utmost attention to detail, ensuring the highest quality materials and an avant-garde design that blends clean lines and neutral colors to elegantly enhance the spaciousness of the living spaces, creating a perfect symbiosis with the surrounding nature. The villas also have underfloor heating, a recreation room, gym or spa, and even the possibility of including up to two additional bedrooms. Each villa has more than 300 square meters of built area, a private infinity pool, large terraces, garden areas and private parking for two vehicles. Detached Villa, La Cala Golf, Costa del Sol. 3 Bedrooms, 4 Bathrooms, Built 304 m², Terrace 116 m². Setting: Close To Golf, Close To Town, Urbanisation. Orientation: South West, West. Condition: Excellent. Pool: Communal, Private. Climate Control: Air Conditioning, Hot A/C, Cold A/C, Central Heating, Fireplace, U/F Heating. Views: Mountain, Country, Panoramic, Garden, Pool. Features: Fitted Wardrobes, Private Terrace, Gym, Ensuite Bathroom, Double Glazing, Basement. Furniture: Optional. Kitchen: Fully Fitted. Garden: Private. Security: Gated Complex, Entry Phone. Parking: Garage, Private. Utilities: Electricity, Drinkable Water. Category: Golf, Holiday Homes, Investment, Luxury.