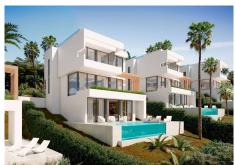

#### REF# R4400524 - 980.000€

| 3    | 4     | 304 m² | 116 m <sup>2</sup> |
|------|-------|--------|--------------------|
| Beds | Baths | Built  | Terrace            |

NEW DEVELOPMENT VILLA FROM €980,000 COMPLETION OF WORKS DECEMBER 2023 This large project consists of only 15 exclusive independent villas, meticulously designed and built with the utmost attention to detail, ensuring the highest quality materials and an avant-garde design that blends clean lines and neutral colors to elegantly enhance the spaciousness of the living spaces, creating a perfect symbiosis with the surrounding nature. The villas also have underfloor heating, a recreation room, gym or spa, and even the possibility of including up to two additional bedrooms. Each villa has more than 300 square meters of built area, a private infinity pool, large terraces, garden areas and private parking for two vehicles. Detached Villa, La Cala Golf, Costa del Sol. 3 Bedrooms, 4 Bathrooms, Built 304 m², Terrace 116 m². Setting: Close To Golf, Close To Town, Urbanisation. Orientation: South West, West. Condition: Excellent. Pool: Communal, Private. Climate Control: Air Conditioning, Hot A/C, Cold A/C, Central Heating, Fireplace, U/F Heating. Views: Mountain, Country, Panoramic, Garden, Pool. Features: Fitted Wardrobes, Private Terrace, Gym, Ensuite Bathroom, Double Glazing, Basement. Furniture: Optional. Kitchen: Fully Fitted. Garden: Private. Security: Gated Complex, Entry Phone. Parking: Garage, Private. Utilities: Electricity, Drinkable Water. Category: Golf, Holiday Homes, Investment, Luxury.