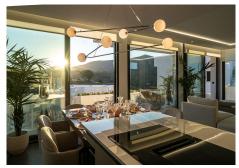

#### REF# R4400524 - 980.000€

| 3    | 4     | 304 m² | 116 m <sup>2</sup> |
|------|-------|--------|--------------------|
| Beds | Baths | Built  | Terrace            |

NEW DEVELOPMENT VILLA FROM €980,000 COMPLETION OF WORKS DECEMBER 2023 This large project consists of only 15 exclusive independent villas, meticulously designed and built with the utmost attention to detail, ensuring the highest quality materials and an avant-garde design that blends clean lines and neutral colors to elegantly enhance the spaciousness of the living spaces, creating a perfect symbiosis with the surrounding nature. The villas also have underfloor heating, a recreation room, gym or spa, and even the possibility of including up to two additional bedrooms. Each villa has more than 300 square meters of built area, a private infinity pool, large terraces, garden areas and private parking for two vehicles. Detached Villa, La Cala Golf, Costa del Sol. 3 Bedrooms, 4 Bathrooms, Built 304 m², Terrace 116 m². Setting: Close To Golf, Close To Town, Urbanisation. Orientation: South West, West. Condition: Excellent. Pool: Communal, Private. Climate Control: Air Conditioning, Hot A/C, Cold A/C, Central Heating, Fireplace, U/F Heating. Views: Mountain, Country, Panoramic, Garden, Pool. Features: Fitted Wardrobes, Private Terrace, Gym, Ensuite Bathroom, Double Glazing, Basement. Furniture: Optional. Kitchen: Fully Fitted. Garden: Private. Security: Gated Complex, Entry Phone. Parking: Garage, Private. Utilities: Electricity, Drinkable Water. Category: Golf, Holiday Homes, Investment, Luxury.