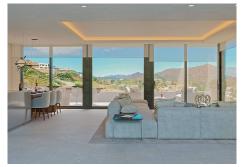

#### REF# R4400524 - 980.000€

| 3    | 4     | 304 m² | 116 m <sup>2</sup> |
|------|-------|--------|--------------------|
| Beds | Baths | Built  | Terrace            |

NEW DEVELOPMENT VILLA FROM €980,000 COMPLETION OF WORKS DECEMBER 2023 This large project consists of only 15 exclusive independent villas, meticulously designed and built with the utmost attention to detail, ensuring the highest quality materials and an avant-garde design that blends clean lines and neutral colors to elegantly enhance the spaciousness of the living spaces, creating a perfect symbiosis with the surrounding nature. The villas also have underfloor heating, a recreation room, gym or spa, and even the possibility of including up to two additional bedrooms. Each villa has more than 300 square meters of built area, a private infinity pool, large terraces, garden areas and private parking for two vehicles. Detached Villa, La Cala Golf, Costa del Sol. 3 Bedrooms, 4 Bathrooms, Built 304 m², Terrace 116 m². Setting: Close To Golf, Close To Town, Urbanisation. Orientation: South West, West. Condition: Excellent. Pool: Communal, Private. Climate Control: Air Conditioning, Hot A/C, Cold A/C, Central Heating, Fireplace, U/F Heating. Views: Mountain, Country, Panoramic, Garden, Pool. Features: Fitted Wardrobes, Private Terrace, Gym, Ensuite Bathroom, Double Glazing, Basement. Furniture: Optional. Kitchen: Fully Fitted. Garden: Private. Security: Gated Complex, Entry Phone. Parking: Garage, Private. Utilities: Electricity, Drinkable Water. Category: Golf, Holiday Homes, Investment, Luxury.