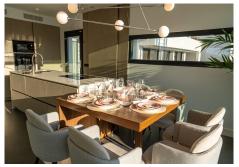

#### REF# R4400524 - 980.000€

| 3    | 4     | 304 m² | 116 m <sup>2</sup> |
|------|-------|--------|--------------------|
| Beds | Baths | Built  | Terrace            |

NEW DEVELOPMENT VILLA FROM €980,000 COMPLETION OF WORKS DECEMBER 2023 This large project consists of only 15 exclusive independent villas, meticulously designed and built with the utmost attention to detail, ensuring the highest quality materials and an avant-garde design that blends clean lines and neutral colors to elegantly enhance the spaciousness of the living spaces, creating a perfect symbiosis with the surrounding nature. The villas also have underfloor heating, a recreation room, gym or spa, and even the possibility of including up to two additional bedrooms. Each villa has more than 300 square meters of built area, a private infinity pool, large terraces, garden areas and private parking for two vehicles. Detached Villa, La Cala Golf, Costa del Sol. 3 Bedrooms, 4 Bathrooms, Built 304 m², Terrace 116 m². Setting: Close To Golf, Close To Town, Urbanisation. Orientation: South West, West. Condition: Excellent. Pool: Communal, Private. Climate Control: Air Conditioning, Hot A/C, Cold A/C, Central Heating, Fireplace, U/F Heating. Views: Mountain, Country, Panoramic, Garden, Pool. Features: Fitted Wardrobes, Private Terrace, Gym, Ensuite Bathroom, Double Glazing, Basement. Furniture: Optional. Kitchen: Fully Fitted. Garden: Private. Security: Gated Complex, Entry Phone. Parking: Garage, Private. Utilities: Electricity, Drinkable Water. Category: Golf, Holiday Homes, Investment, Luxury.