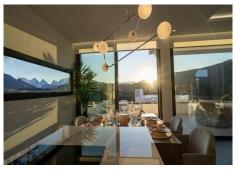

#### REF# R4400524 - 980.000€

| 3    | 4     | 304 m² | 116 m <sup>2</sup> |
|------|-------|--------|--------------------|
| Beds | Baths | Built  | Terrace            |

NEW DEVELOPMENT VILLA FROM €980,000 COMPLETION OF WORKS DECEMBER 2023 This large project consists of only 15 exclusive independent villas, meticulously designed and built with the utmost attention to detail, ensuring the highest quality materials and an avant-garde design that blends clean lines and neutral colors to elegantly enhance the spaciousness of the living spaces, creating a perfect symbiosis with the surrounding nature. The villas also have underfloor heating, a recreation room, gym or spa, and even the possibility of including up to two additional bedrooms. Each villa has more than 300 square meters of built area, a private infinity pool, large terraces, garden areas and private parking for two vehicles. Detached Villa, La Cala Golf, Costa del Sol. 3 Bedrooms, 4 Bathrooms, Built 304 m², Terrace 116 m². Setting: Close To Golf, Close To Town, Urbanisation. Orientation: South West, West. Condition: Excellent. Pool: Communal, Private. Climate Control: Air Conditioning, Hot A/C, Cold A/C, Central Heating, Fireplace, U/F Heating. Views: Mountain, Country, Panoramic, Garden, Pool. Features: Fitted Wardrobes, Private Terrace, Gym, Ensuite Bathroom, Double Glazing, Basement. Furniture: Optional. Kitchen: Fully Fitted. Garden: Private. Security: Gated Complex, Entry Phone. Parking: Garage, Private. Utilities: Electricity, Drinkable Water. Category: Golf, Holiday Homes, Investment, Luxury.