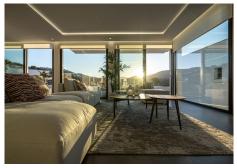

#### REF# R4400524 - 980.000€

| 3    | 4     | 304 m² | 116 m <sup>2</sup> |
|------|-------|--------|--------------------|
| Beds | Baths | Built  | Terrace            |

NEW DEVELOPMENT VILLA FROM €980,000 COMPLETION OF WORKS DECEMBER 2023 This large project consists of only 15 exclusive independent villas, meticulously designed and built with the utmost attention to detail, ensuring the highest quality materials and an avant-garde design that blends clean lines and neutral colors to elegantly enhance the spaciousness of the living spaces, creating a perfect symbiosis with the surrounding nature. The villas also have underfloor heating, a recreation room, gym or spa, and even the possibility of including up to two additional bedrooms. Each villa has more than 300 square meters of built area, a private infinity pool, large terraces, garden areas and private parking for two vehicles. Detached Villa, La Cala Golf, Costa del Sol. 3 Bedrooms, 4 Bathrooms, Built 304 m², Terrace 116 m². Setting: Close To Golf, Close To Town, Urbanisation. Orientation: South West, West. Condition: Excellent. Pool: Communal, Private. Climate Control: Air Conditioning, Hot A/C, Cold A/C, Central Heating, Fireplace, U/F Heating. Views: Mountain, Country, Panoramic, Garden, Pool. Features: Fitted Wardrobes, Private Terrace, Gym, Ensuite Bathroom, Double Glazing, Basement. Furniture: Optional. Kitchen: Fully Fitted. Garden: Private. Security: Gated Complex, Entry Phone. Parking: Garage, Private. Utilities: Electricity, Drinkable Water. Category: Golf, Holiday Homes, Investment, Luxury.