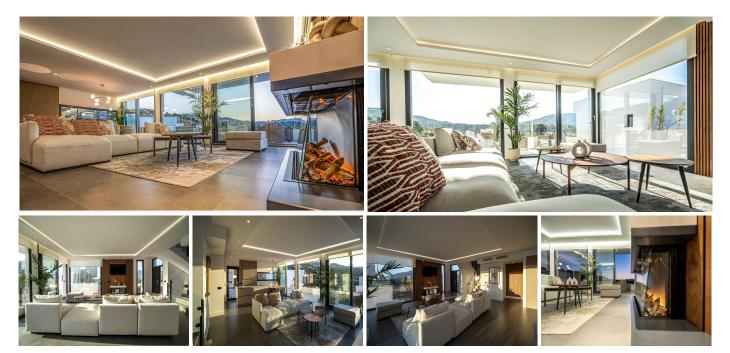

#### REF# R4400524 - 980.000€

| 3    | 4     | 304 m² | 116 m <sup>2</sup> |
|------|-------|--------|--------------------|
| Beds | Baths | Built  | Terrace            |

NEW DEVELOPMENT VILLA FROM €980,000 COMPLETION OF WORKS DECEMBER 2023 This large project consists of only 15 exclusive independent villas, meticulously designed and built with the utmost attention to detail, ensuring the highest quality materials and an avant-garde design that blends clean lines and neutral colors to elegantly enhance the spaciousness of the living spaces, creating a perfect symbiosis with the surrounding nature. The villas also have underfloor heating, a recreation room, gym or spa, and even the possibility of including up to two additional bedrooms. Each villa has more than 300 square meters of built area, a private infinity pool, large terraces, garden areas and private parking for two vehicles. Detached Villa, La Cala Golf, Costa del Sol. 3 Bedrooms, 4 Bathrooms, Built 304 m², Terrace 116 m². Setting: Close To Golf, Close To Town, Urbanisation. Orientation: South West, West. Condition: Excellent. Pool: Communal, Private. Climate Control: Air Conditioning, Hot A/C, Cold A/C, Central Heating, Fireplace, U/F Heating. Views: Mountain, Country, Panoramic, Garden, Pool. Features: Fitted Wardrobes, Private Terrace, Gym, Ensuite Bathroom, Double Glazing, Basement. Furniture: Optional. Kitchen: Fully Fitted. Garden: Private. Security: Gated Complex, Entry Phone. Parking: Garage, Private. Utilities: Electricity, Drinkable Water. Category: Golf, Holiday Homes, Investment, Luxury.