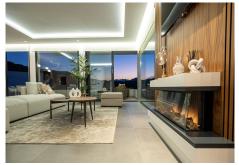

#### REF# R4400524 - 980.000€

| 3    | 4     | 304 m² | 116 m <sup>2</sup> |
|------|-------|--------|--------------------|
| Beds | Baths | Built  | Terrace            |

NEW DEVELOPMENT VILLA FROM €980,000 COMPLETION OF WORKS DECEMBER 2023 This large project consists of only 15 exclusive independent villas, meticulously designed and built with the utmost attention to detail, ensuring the highest quality materials and an avant-garde design that blends clean lines and neutral colors to elegantly enhance the spaciousness of the living spaces, creating a perfect symbiosis with the surrounding nature. The villas also have underfloor heating, a recreation room, gym or spa, and even the possibility of including up to two additional bedrooms. Each villa has more than 300 square meters of built area, a private infinity pool, large terraces, garden areas and private parking for two vehicles. Detached Villa, La Cala Golf, Costa del Sol. 3 Bedrooms, 4 Bathrooms, Built 304 m², Terrace 116 m². Setting: Close To Golf, Close To Town, Urbanisation. Orientation: South West, West. Condition: Excellent. Pool: Communal, Private. Climate Control: Air Conditioning, Hot A/C, Cold A/C, Central Heating, Fireplace, U/F Heating. Views: Mountain, Country, Panoramic, Garden, Pool. Features: Fitted Wardrobes, Private Terrace, Gym, Ensuite Bathroom, Double Glazing, Basement. Furniture: Optional. Kitchen: Fully Fitted. Garden: Private. Security: Gated Complex, Entry Phone. Parking: Garage, Private. Utilities: Electricity, Drinkable Water. Category: Golf, Holiday Homes, Investment, Luxury.