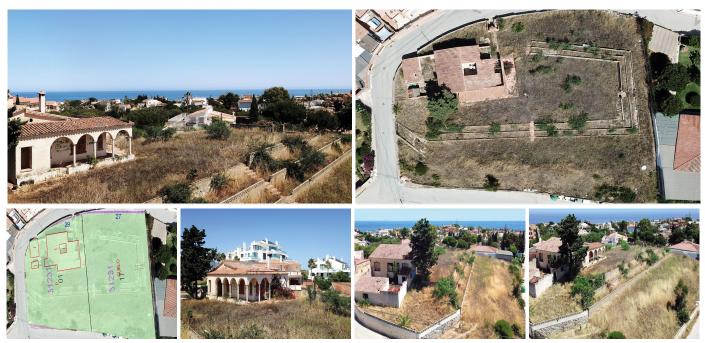

An amazing investment opportunity is waiting for you: residential building plot with incredible potential, more than 2.000m<sup>2</sup> of land with panoramic seaviews in the area of El Faro in Mijas Costa. This is a great opportunity to purchase a plot in one of the highest positions with fantastic panoramic sea views and close to all services, shops, supermarket and schools suitable for a spectacular luxury residence or up to 4 indepent villas or an apartment complex.