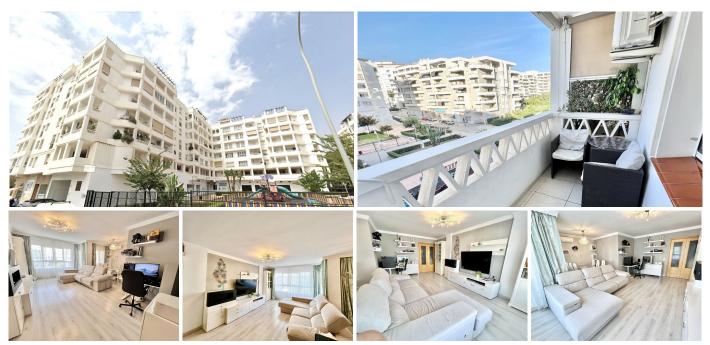

## REF# R4399432 - 315.000€

| 3    | 2     | 110 m <sup>2</sup> | 12 m²   |
|------|-------|--------------------|---------|
| Beds | Baths | Built              | Terrace |

Excellent apartment in Albatros V, Nueva Andalucia. Apartment has kitchen with utility room, 2 bathrooms, 3 bedrooms and living room from which there is access to a huge terrace facing north. Apartment also has a private garage space and storage room. Complex surrounded by bars, restaurants, shops, close to schools, parks, transport, etc. A few minutes from the beach and Puerto Banus