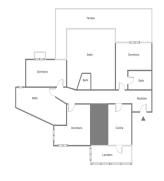

## MIDDLE FLOOR APARTMENT 3 BEDROOMS 3 BATHROOMS IN ELVIRIA

Elviria

REF# R4396876 - 570.000€

| 3    | 3     | 197 m² |
|------|-------|--------|
| Beds | Baths | Built  |

You will love this exclusive property with a warm and modern touch in the well-known Terrazas de Santa María urbanization in the Elviria area. The urbanization is located next to the Santa María golf course and close to the Elviria Shopping Center, a commercial area with bars, restaurants, supermarkets, banks, leisure areas and much more. This quiet urbanization has several saltwater pools and well-kept tropical gardens. When you visit this apartment, you will be struck by its spacious rooms, it has 197 square meters, distributed in 3 large bedrooms, 3 full bathrooms, a living-dining room, a fully equipped kitchen plus its large laundry room, and a large terrace on the which can be enjoyed both summer and winter. In addition, the house has some extras such as hot / cold air conditioning, fitted wardrobes, elevator... A garage space and a storage room, both large, are also included in the price. The Terrazas de Santa María urbanization is located just 4 minutes by car from the beach, 3 minutes from services, 20 minutes from Puerto Banus, 13 minutes from the center of Marbella and 35 minutes from Malaga airport. In addition, very close to this house, less than 10 minutes away, you can enjoy various top-level golf courses such as Santa María Golf, Rio Real Golf, Santa Clara Golf and Cabopino Golf. Too many properties to choose from? Don't waste your time searching! We do it for you. Finding the house you imagine is not something you do every day, we do!