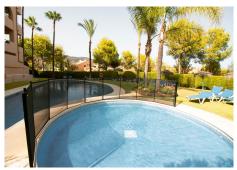

## MIDDLE FLOOR APARTMENT 3 BEDROOMS 3 BATHROOMS IN ELVIRIA

Elviria

REF# R4396876 - 570.000€

| 3    | 3     | 197 m² |
|------|-------|--------|
| Beds | Baths | Built  |

You will love this exclusive property with a warm and modern touch in the well-known Terrazas de Santa María urbanization in the Elviria area. The urbanization is located next to the Santa María golf course and close to the Elviria Shopping Center, a commercial area with bars, restaurants, supermarkets, banks, leisure areas and much more. This quiet urbanization has several saltwater pools and well-kept tropical gardens. When you visit this apartment, you will be struck by its spacious rooms, it has 197 square meters, distributed in 3 large bedrooms, 3 full bathrooms, a living-dining room, a fully equipped kitchen plus its large laundry room, and a large terrace on the which can be enjoyed both summer and winter. In addition, the house has some extras such as hot / cold air conditioning, fitted wardrobes, elevator... A garage space and a storage room, both large, are also included in the price. The Terrazas de Santa María urbanization is located just 4 minutes by car from the beach, 3 minutes from services, 20 minutes from Puerto Banus, 13 minutes from the center of Marbella and 35 minutes from Malaga airport. In addition, very close to this house, less than 10 minutes away, you can enjoy various top-level golf courses such as Santa María Golf, Rio Real Golf, Santa Clara Golf and Cabopino Golf. Too many properties to choose from? Don't waste your time searching! We do it for you. Finding the house you imagine is not something you do every day, we do!