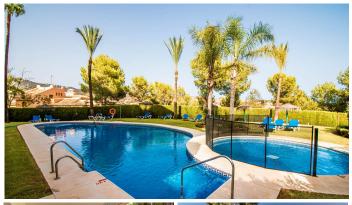

## MIDDLE FLOOR APARTMENT 3 BEDROOMS 3 BATHROOMS IN ELVIRIA

Elviria

REF# R4396876 - 570.000€

| 3    | 3     | 197 m² |
|------|-------|--------|
| Beds | Baths | Built  |

You will love this exclusive property with a warm and modern touch in the well-known Terrazas de Santa María urbanization in the Elviria area. The urbanization is located next to the Santa María golf course and close to the Elviria Shopping Center, a commercial area with bars, restaurants, supermarkets, banks, leisure areas and much more. This quiet urbanization has several saltwater pools and well-kept tropical gardens. When you visit this apartment, you will be struck by its spacious rooms, it has 197 square meters, distributed in 3 large bedrooms, 3 full bathrooms, a living-dining room, a fully equipped kitchen plus its large laundry room, and a large terrace on the which can be enjoyed both summer and winter. In addition, the house has some extras such as hot / cold air conditioning, fitted wardrobes, elevator... A garage space and a storage room, both large, are also included in the price. The Terrazas de Santa María urbanization is located just 4 minutes by car from the beach, 3 minutes from services, 20 minutes from Puerto Banus, 13 minutes from the center of Marbella and 35 minutes from Malaga airport. In addition, very close to this house, less than 10 minutes away, you can enjoy various top-level golf courses such as Santa María Golf, Rio Real Golf, Santa Clara Golf and Cabopino Golf. Too many properties to choose from? Don't waste your time searching! We do it for you. Finding the house you imagine is not something you do every day, we do!