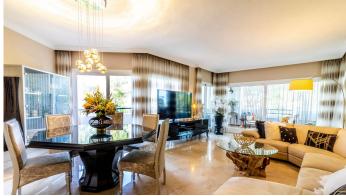

## MIDDLE FLOOR APARTMENT 3 BEDROOMS 3 BATHROOMS IN ELVIRIA

Elviria

REF# R4396876 - 570.000€

| 3    | 3     | 197 m² |
|------|-------|--------|
| Beds | Baths | Built  |

You will love this exclusive property with a warm and modern touch in the well-known Terrazas de Santa María urbanization in the Elviria area. The urbanization is located next to the Santa María golf course and close to the Elviria Shopping Center, a commercial area with bars, restaurants, supermarkets, banks, leisure areas and much more. This quiet urbanization has several saltwater pools and well-kept tropical gardens. When you visit this apartment, you will be struck by its spacious rooms, it has 197 square meters, distributed in 3 large bedrooms, 3 full bathrooms, a living-dining room, a fully equipped kitchen plus its large laundry room, and a large terrace on the which can be enjoyed both summer and winter. In addition, the house has some extras such as hot / cold air conditioning, fitted wardrobes, elevator... A garage space and a storage room, both large, are also included in the price. The Terrazas de Santa María urbanization is located just 4 minutes by car from the beach, 3 minutes from services, 20 minutes from Puerto Banus, 13 minutes from the center of Marbella and 35 minutes from Malaga airport. In addition, very close to this house, less than 10 minutes away, you can enjoy various top-level golf courses such as Santa María Golf, Rio Real Golf, Santa Clara Golf and Cabopino Golf. Too many properties to choose from? Don't waste your time searching! We do it for you. Finding the house you imagine is not something you do every day, we do!