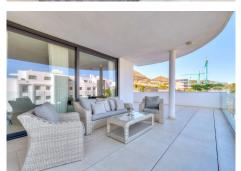

Another amazing property in Higueron, with a strong rental history making it an attractive investment! This unique corner apartment is located in one of the most sought-after areas on Costa del Sol. In an amazing community, being close to the exclusive Higueron Hotel with lots of amazing facilities such as; gym, padel, tennis, spa, rooftop terrace & Michelin restaurants. This property really is a stunner! Imagine having your own huge wrap-around terrace & with your own private pool. It is bright, has 3 spacious bedrooms, 2 bathrooms, 1 guest toilet & 2 terraces (one is huge). The price includes 2 underground parking spaces, 1 storage room, all appliances & extra features such as underfloor heating throughout the whole property. This property must be seen! Contact us for a viewing, we have the keys. Ground Floor Apartment, Fuengirola, Costa del Sol. 3 Bedrooms, 2.5 Bathrooms, Built 281 m². Setting: Close To Shops, Close To Schools, Urbanisation. Condition: Excellent, New Construction. Pool: Communal, Private. Climate Control: Air Conditioning, Hot A/C, Cold A/C, Central Heating, U/F Heating, U/F/H Bathrooms. Views: Sea, Garden, Pool. Features: Covered Terrace, Fitted Wardrobes, Near Transport, Private Terrace, WiFi, Gym, Paddle Tennis, Tennis Court, Storage Room, Utility Room, Ensuite Bathroom, Double Glazing, Domotics, Restaurant On Site, Car Hire Facility, Fiber Optic. Furniture: Optional. Kitchen: Fully Fitted. Garden: Communal, Private. Security: Gated Complex, Entry Phone, 24 Hour Security. Parking: Underground,