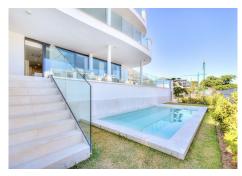

Another amazing property in Higueron, with a strong rental history making it an attractive investment! This unique corner apartment is located in one of the most sought-after areas on Costa del Sol. In an amazing community, being close to the exclusive Higueron Hotel with lots of amazing facilities such as; gym, padel, tennis, spa, rooftop terrace & Michelin restaurants. This property really is a stunner! Imagine having your own huge wrap-around terrace & with your own private pool. It is bright, has 3 spacious bedrooms, 2 bathrooms, 1 guest toilet & 2 terraces (one is huge). The price includes 2 underground parking spaces, 1 storage room, all appliances & extra features such as underfloor heating throughout the whole property. This property must be seen! Contact us for a viewing, we have the keys. Ground Floor Apartment, Fuengirola, Costa del Sol. 3 Bedrooms, 2.5 Bathrooms, Built 281 m². Setting: Close To Shops, Close To Schools, Urbanisation. Condition: Excellent, New Construction. Pool: Communal, Private. Climate Control: Air Conditioning, Hot A/C, Cold A/C, Central Heating, U/F Heating, U/F/H Bathrooms. Views: Sea, Garden, Pool. Features: Covered Terrace, Fitted Wardrobes, Near Transport, Private Terrace, WiFi, Gym, Paddle Tennis, Tennis Court, Storage Room, Utility Room, Ensuite Bathroom, Double Glazing, Domotics, Restaurant On Site, Car Hire Facility, Fiber Optic. Furniture: Optional. Kitchen: Fully Fitted. Garden: Communal, Private. Security: Gated Complex, Entry Phone, 24 Hour Security. Parking: Underground,