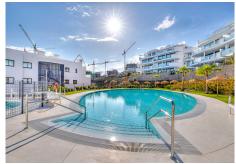

Another amazing property in Higueron, with a strong rental history making it an attractive investment! This unique corner apartment is located in one of the most sought-after areas on Costa del Sol. In an amazing community, being close to the exclusive Higueron Hotel with lots of amazing facilities such as; gym, padel, tennis, spa, rooftop terrace & Michelin restaurants. This property really is a stunner! Imagine having your own huge wrap-around terrace & with your own private pool. It is bright, has 3 spacious bedrooms, 2 bathrooms, 1 guest toilet & 2 terraces (one is huge). The price includes 2 underground parking spaces, 1 storage room, all appliances & extra features such as underfloor heating throughout the whole property. This property must be seen! Contact us for a viewing, we have the keys. Ground Floor Apartment, Fuengirola, Costa del Sol. 3 Bedrooms, 2.5 Bathrooms, Built 281 m². Setting: Close To Shops, Close To Schools, Urbanisation. Condition: Excellent, New Construction. Pool: Communal, Private. Climate Control: Air Conditioning, Hot A/C, Cold A/C, Central Heating, U/F Heating, U/F/H Bathrooms. Views: Sea, Garden, Pool. Features: Covered Terrace, Fitted Wardrobes, Near Transport, Private Terrace, WiFi, Gym, Paddle Tennis, Tennis Court, Storage Room, Utility Room, Ensuite Bathroom, Double Glazing, Domotics, Restaurant On Site, Car Hire Facility, Fiber Optic. Furniture: Optional. Kitchen: Fully Fitted. Garden: Communal, Private. Security: Gated Complex, Entry Phone, 24 Hour Security. Parking: Underground,