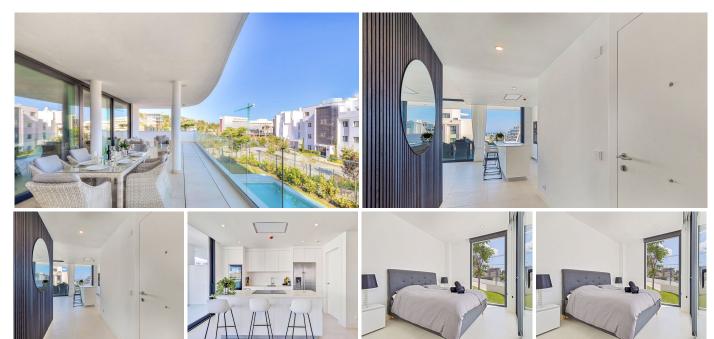

Another amazing property in Higueron, with a strong rental history making it an attractive investment! This unique corner apartment is located in one of the most sought-after areas on Costa del Sol. In an amazing community, being close to the exclusive Higueron Hotel with lots of amazing facilities such as; gym, padel, tennis, spa, rooftop terrace & Michelin restaurants. This property really is a stunner! Imagine having your own huge wrap-around terrace & with your own private pool. It is bright, has 3 spacious bedrooms, 2 bathrooms, 1 guest toilet & 2 terraces (one is huge). The price includes 2 underground parking spaces, 1 storage room, all appliances & extra features such as underfloor heating throughout the whole property. This property must be seen! Contact us for a viewing, we have the keys. Ground Floor Apartment, Fuengirola, Costa del Sol. 3 Bedrooms, 2.5 Bathrooms, Built 281 m². Setting: Close To Shops, Close To Schools, Urbanisation. Condition: Excellent, New Construction. Pool: Communal, Private. Climate Control: Air Conditioning, Hot A/C, Cold A/C, Central Heating, U/F Heating, U/F/H Bathrooms. Views: Sea, Garden, Pool. Features: Covered Terrace, Fitted Wardrobes, Near Transport, Private Terrace, WiFi, Gym, Paddle Tennis, Tennis Court, Storage Room, Utility Room, Ensuite Bathroom, Double Glazing, Domotics, Restaurant On Site, Car Hire Facility, Fiber Optic. Furniture: Optional. Kitchen: Fully Fitted. Garden: Communal, Private. Security: Gated Complex, Entry Phone, 24 Hour Security. Parking: Underground,