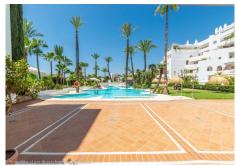

storage rooms. Very well-maintained community with a beautiful community garden, swimming pool, fountains, elevators and security cameras. Total build size 528,39m2. Living area 332,39m2 plus 196m2 of terraces. Garages with 34,02m2 and 33,88m2. Storage rooms with 24,39m2 and 15,10m2. Community 561,82€ per month. IBI 2.474,14€ per year. Year of construction 1992. Distances: Carihuela beach 300 meters Torremolinos center 300 meters. Torremolinos train station 700 meters Malaga airport 7.4km.