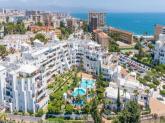

storage rooms. Very well-maintained community with a beautiful community garden, swimming pool, fountains, elevators and security cameras. Total build size 528,39m2. Living area 332,39m2 plus 196m2 of terraces. Garages with 34,02m2 and 33,88m2. Storage rooms with 24,39m2 and 15,10m2. Community 561,82€ per month. IBI 2.474,14€ per year. Year of construction 1992. Distances: Carihuela beach 300 meters Torremolinos center 300 meters. Torremolinos train station 700 meters Malaga airport 7.4km.