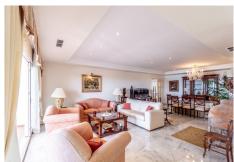

Wonderful duplex penthouse with panoramic sea views located in the exclusive urbanization 'Castillo de San Luis' next to the sea and all services. The property is distributed over 2 floors as follows: The entrance floor located on the 1st floor is made up of a very spacious and elegant entrance hall that distributes on one side the very large living room (dining area, lounge room plus another seating area) with access to a very large terrace with a part covered with wonderful views of the sea and another open part where there is a dining table and plenty of space. In this area of the property there is also a TV room. Going through the entrance hall is the very large fully equipped kitchen with breakfast table and a separate utility room. From the hall, we also access to the sleeping area where there are 4 large bedrooms and 3 bathrooms (1 en suite). All bedrooms have large fitted wardrobes and access to very sunny terraces with electric awnings. Finally, and again from the entrance hall, you access the upper floor where the master bedroom is located, which is huge and very bright with access to a beautiful and spacious sunny terrace with 100% privacy and tranquillity with wonderful views of the sea, the beach and surroundings. The bedroom has a dressing room and a bathroom with Jacuzzi and shower. The property is in very good condition with hot and cold air conditioning throughout the property, marble floors and bathrooms, double glazed windows with electric shutters and electric awnings on the terraces. The property is also sold with 2 parking spaces and 2 large