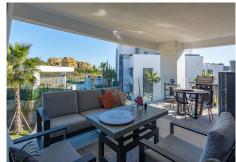

## MIDDLE FLOOR APARTMENT 2 BEDROOMS 2 BATHROOMS IN SELWO

Selwo

REF# R4386661 - 530.000€

| 2    | 2     | 87 m² | 18 m²   |
|------|-------|-------|---------|
| Beds | Baths | Built | Terrace |

Nestled in the heart of the New Golden Mile, this enchanting 2-bedroom, 2-bathroom apartment offers a unique and captivating feature-mountain views that will take your breath away. Upon entering, you'll be welcomed by a bright and spacious living area, perfect for unwinding or hosting guests. The open-concept kitchen is equipped with modern appliances and ample counter space, making it a joy for any culinary enthusiast. The two generously sized bedrooms provide a serene and comfortable retreat. Imagine waking up to the majestic mountain vistas each morning and enjoying your morning coffee on your private balcony. This apartment is part of a prestigious complex renowned for its top-notch amenities. Take a refreshing swim in the inviting pool, maintain your fitness regimen in the state-of-the-art gym, or relax in the beautifully landscaped gardens. Situated on the New Golden Mile, you're just a short 20 minute walk away from the pristine beaches and trendy beach clubs. Plus, you'll have convenient access to world-class golf courses, local dining options, and all the essentials for a comfortable lifestyle. Do not miss out on the chance to make this mountain-view apartment your personal sanctuary on the New Golden Mile. Contact us today to arrange a viewing and experience the harmonious blend of natural beauty and luxurious living.