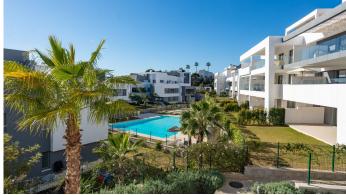

## MIDDLE FLOOR APARTMENT 2 BEDROOMS 2 BATHROOMS IN SELWO

Selwo

REF# R4386661 - 530.000€

| 2    | 2     | 87 m² | 18 m²   |
|------|-------|-------|---------|
| Beds | Baths | Built | Terrace |

Nestled in the heart of the New Golden Mile, this enchanting 2-bedroom, 2-bathroom apartment offers a unique and captivating feature-mountain views that will take your breath away. Upon entering, you'll be welcomed by a bright and spacious living area, perfect for unwinding or hosting guests. The open-concept kitchen is equipped with modern appliances and ample counter space, making it a joy for any culinary enthusiast. The two generously sized bedrooms provide a serene and comfortable retreat. Imagine waking up to the majestic mountain vistas each morning and enjoying your morning coffee on your private balcony. This apartment is part of a prestigious complex renowned for its top-notch amenities. Take a refreshing swim in the inviting pool, maintain your fitness regimen in the state-of-the-art gym, or relax in the beautifully landscaped gardens. Situated on the New Golden Mile, you're just a short 20 minute walk away from the pristine beaches and trendy beach clubs. Plus, you'll have convenient access to world-class golf courses, local dining options, and all the essentials for a comfortable lifestyle. Do not miss out on the chance to make this mountain-view apartment your personal sanctuary on the New Golden Mile. Contact us today to arrange a viewing and experience the harmonious blend of natural beauty and luxurious living.