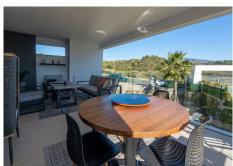

## MIDDLE FLOOR APARTMENT 2 BEDROOMS 2 BATHROOMS IN SELWO

Selwo

REF# R4386661 - 530.000€

| 2    | 2     | 87 m² | 18 m²   |
|------|-------|-------|---------|
| Beds | Baths | Built | Terrace |

Nestled in the heart of the New Golden Mile, this enchanting 2-bedroom, 2-bathroom apartment offers a unique and captivating feature-mountain views that will take your breath away. Upon entering, you'll be welcomed by a bright and spacious living area, perfect for unwinding or hosting guests. The open-concept kitchen is equipped with modern appliances and ample counter space, making it a joy for any culinary enthusiast. The two generously sized bedrooms provide a serene and comfortable retreat. Imagine waking up to the majestic mountain vistas each morning and enjoying your morning coffee on your private balcony. This apartment is part of a prestigious complex renowned for its top-notch amenities. Take a refreshing swim in the inviting pool, maintain your fitness regimen in the state-of-the-art gym, or relax in the beautifully landscaped gardens. Situated on the New Golden Mile, you're just a short 20 minute walk away from the pristine beaches and trendy beach clubs. Plus, you'll have convenient access to world-class golf courses, local dining options, and all the essentials for a comfortable lifestyle. Do not miss out on the chance to make this mountain-view apartment your personal sanctuary on the New Golden Mile. Contact us today to arrange a viewing and experience the harmonious blend of natural beauty and luxurious living.