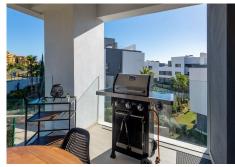

## MIDDLE FLOOR APARTMENT 2 BEDROOMS 2 BATHROOMS IN SELWO

Selwo

REF# R4386661 - 530.000€

| 2    | 2     | 87 m² | 18 m²   |
|------|-------|-------|---------|
| Beds | Baths | Built | Terrace |

Nestled in the heart of the New Golden Mile, this enchanting 2-bedroom, 2-bathroom apartment offers a unique and captivating feature-mountain views that will take your breath away. Upon entering, you'll be welcomed by a bright and spacious living area, perfect for unwinding or hosting guests. The open-concept kitchen is equipped with modern appliances and ample counter space, making it a joy for any culinary enthusiast. The two generously sized bedrooms provide a serene and comfortable retreat. Imagine waking up to the majestic mountain vistas each morning and enjoying your morning coffee on your private balcony. This apartment is part of a prestigious complex renowned for its top-notch amenities. Take a refreshing swim in the inviting pool, maintain your fitness regimen in the state-of-the-art gym, or relax in the beautifully landscaped gardens. Situated on the New Golden Mile, you're just a short 20 minute walk away from the pristine beaches and trendy beach clubs. Plus, you'll have convenient access to world-class golf courses, local dining options, and all the essentials for a comfortable lifestyle. Do not miss out on the chance to make this mountain-view apartment your personal sanctuary on the New Golden Mile. Contact us today to arrange a viewing and experience the harmonious blend of natural beauty and luxurious living.