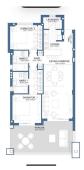

## MIDDLE FLOOR APARTMENT 2 BEDROOMS 2 BATHROOMS IN SELWO

Selwo

REF# R4386661 - 530.000€

| 2    | 2     | 87 m² | 18 m²   |
|------|-------|-------|---------|
| Beds | Baths | Built | Terrace |

Nestled in the heart of the New Golden Mile, this enchanting 2-bedroom, 2-bathroom apartment offers a unique and captivating feature-mountain views that will take your breath away. Upon entering, you'll be welcomed by a bright and spacious living area, perfect for unwinding or hosting guests. The open-concept kitchen is equipped with modern appliances and ample counter space, making it a joy for any culinary enthusiast. The two generously sized bedrooms provide a serene and comfortable retreat. Imagine waking up to the majestic mountain vistas each morning and enjoying your morning coffee on your private balcony. This apartment is part of a prestigious complex renowned for its top-notch amenities. Take a refreshing swim in the inviting pool, maintain your fitness regimen in the state-of-the-art gym, or relax in the beautifully landscaped gardens. Situated on the New Golden Mile, you're just a short 20 minute walk away from the pristine beaches and trendy beach clubs. Plus, you'll have convenient access to world-class golf courses, local dining options, and all the essentials for a comfortable lifestyle. Do not miss out on the chance to make this mountain-view apartment your personal sanctuary on the New Golden Mile. Contact us today to arrange a viewing and experience the harmonious blend of natural beauty and luxurious living.