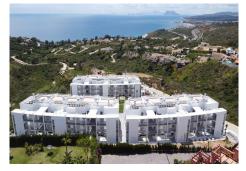

Manilva apartment is very special. From the underground parking there is a lift that goes directly to the front door of this lovely Manilva apartment, with easy access for those with reduced mobility. Open the front door and the impact of the panoramic views is nothing short of astonishing. The Rock of Gibraltar is clearly visible and the incredible colours of the Mediterranean Sea and the sky above it's horizon are those that dreams are made of. This is the daily panorama that the new owners of this property will witness day in and day out. The hallway leads into the open plan kitchen with large wooden dining table. Extra details have been added to this kitchen, ensuring that the kitchen cupboards are fitted from floor to ceiling without gaps, and the work surface has been improved to give pleasing lines. All the kitchen appliances have been upgraded with Bosch brands and this includes a new extraction fan above the hob which is a cool and functional design. The kitchen units are a cool white finish which sits beautifully with the deep grey of the upgraded work surface. the kitchen area blends seamlessly into the dining and living room areas, and the entire south-facing wall of this room is fitted with floor to ceiling reinforced glass patio doors, which when open allow for interior and exterior space to be integrated, but when closed provide absolute privacy thanks to the specialised two-way mirror tinted film that has been applied to these expansive glass windows. There are 2 bedrooms and 2 bathrooms in this Manilva apartment. The master is spacious and also benefits from tall windows on which the specialised film has also been applied. It has an en-suite bathroom with large walk-in shower and double wash-basins. The second bedroom is only slightly smaller and has access across the hallway to the second bathroom which can also be used by guests. The complex is set in lovely gardens with plenty of lawns which are taken care of by the community gardeners. There is a huge swimming pool, a bespoke child-play area with swings and climbing frames, and a community gymnasium with great space for yoga and meditation. Sunrise Heights is a complex that is built in the contemporary style allowing for wonderful outdoor spaces and plentiful light entering through floor to ceiling windows. The most glorious feature of this fabulous complex in Manilva is the incredible panorama that can be enjoyed from sunrise to sunset. Located on a hill just 3 minutes drive to Sotogrande, this privileged position gives some of the best views possible on the coast of Southern Spain. The complex is accessed via automated gates into the underground garage where there is designate private parking and storeroom.