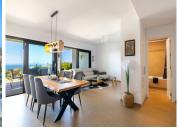

Manilva apartment is very special. From the underground parking there is a lift that goes directly to the front door of this lovely Manilva apartment, with easy access for those with reduced mobility. Open the front door and the impact of the panoramic views is nothing short of astonishing. The Rock of Gibraltar is clearly visible and the incredible colours of the Mediterranean Sea and the sky above it's horizon are those that dreams are made of. This is the daily panorama that the new owners of this property will witness day in and day out. The hallway leads into the open plan kitchen with large wooden dining table. Extra details have been added to this kitchen, ensuring that the kitchen cupboards are fitted from floor to ceiling without gaps, and the work surface has been improved to give pleasing lines. All the kitchen appliances have been upgraded with Bosch brands and this includes a new extraction fan above the hob which is a cool and functional design. The kitchen units are a cool white finish which sits beautifully with the deep grey of the upgraded work surface. the kitchen area blends seamlessly into the dining and living room areas, and the entire south-facing wall of this room is fitted with floor to ceiling reinforced glass patio doors, which when open allow for interior and exterior space to be integrated, but when closed provide absolute privacy thanks to the specialised two-way mirror tinted film that has been applied to these expansive glass windows. There are 2 bedrooms and 2 bathrooms in this Manilva apartment. The master is spacious and also benefits from tall windows on which the specialised film has also been applied. It has an en-suite bathroom with large walk-in shower and double wash-basins. The second bedroom is only slightly smaller and has access across the hallway to the second bathroom which can also be used by guests. The complex is set in lovely gardens with plenty of lawns which are taken care of by the community gardeners. There is a huge swimming pool, a bespoke child-play area with swings and climbing frames, and a community gymnasium with great space for yoga and meditation. Sunrise Heights is a complex that is built in the contemporary style allowing for wonderful outdoor spaces and plentiful light entering through floor to ceiling windows. The most glorious feature of this fabulous complex in Manilva is the incredible panorama that can be enjoyed from sunrise to sunset. Located on a hill just 3 minutes drive to Sotogrande, this privileged position gives some of the best views possible on the coast of Southern Spain. The complex is accessed via automated gates into the underground garage where there is designate private parking and storeroom.