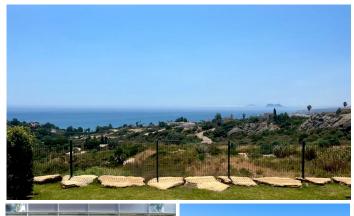

A gorgeous key ready home...Wow!!! Amazing views from this turnkey ground floor apartment in the western Costa del Sol. A property in one of Manila's contemporary residences just minutes from the sea......and also a short drive from Sotogrande's luxury marina. An immaculate ground floor apartment with stunning panoramic views in Manilva, the Costa del Sol's best location. The area is seeing massive growth which is predicted to increase in the coming years with some significant luxury development underway in Sotogrande. A very special key-ready home within a few minutes of Sotogrande to the west and la Puerta de la Duquesa to the east. BLISSFUL UNINTERRUPTED PANORAMIC VEWS.....JUST MINUTES FROM SOTOGRANDE MARINA. SOLD KEY READY AND FULLY FURNISHED FOR FULL ASKING PRICE. We like: Panoramic sea views! Close proximity to Sotogrande Marina. Open plan living and kitchen area. Exceptional high quality furnitures and fixtures included. Private terrace with additional garden Underfloor heating in the bathrooms. 75" TV and sound bar Scroll through images to see floor plan. South-facing 2 bedroom GARDEN apartment within a 2 minute drive of the luxury marina of Sotogrande. This is a very unique opportunity to own a 2 bedroom ground floor apartment overlooking the Mediterranean Sea and towards the marina of Sotogrande. Views like these don't come along very often. View overlooking Sotogrande, Gibraltar and far over the Mediterranean to the northern coast of Africa. This immaculate

Manilva apartment is very special. From the underground parking there is a lift that goes directly to the front door of this lovely Manilva apartment, with easy access for those with reduced mobility. Open the front door and the impact of the panoramic views is nothing short of astonishing. The Rock of Gibraltar is clearly visible and the incredible colours of the Mediterranean Sea and the sky above it's horizon are those that dreams are made of. This is the daily panorama that the new owners of this property will witness day in and day out. The hallway leads into the open plan kitchen with large wooden dining table. Extra details have been added to this kitchen, ensuring that the kitchen cupboards are fitted from floor to ceiling without gaps, and the work surface has been improved to give pleasing lines. All the kitchen appliances have been upgraded with Bosch brands and this includes a new extraction fan above the hob which is a cool and functional design. The kitchen units are a cool white finish which sits beautifully with the deep grey of the upgraded work surface. the kitchen area blends seamlessly into the dining and living room areas, and the entire south-facing wall of this room is fitted with floor to ceiling reinforced glass patio doors, which when open allow for interior and exterior space to be integrated, but when closed provide absolute privacy thanks to the specialised two-way mirror tinted film that has been applied to these expansive glass windows. There are 2 bedrooms and 2 bathrooms in this Manilva apartment. The master is spacious and also benefits from tall windows on which the specialised film has also been applied. It has an en-suite bathroom with large walk-in shower and double wash-basins. The second bedroom is only slightly smaller and has access across the hallway to the second bathroom which can also be used by guests. The complex is set in lovely gardens with plenty of lawns which are taken care of by the community gardeners. There is a huge swimming pool, a bespoke child-play area with swings and climbing frames, and a community gymnasium with great space for yoga and meditation. Sunrise Heights is a complex that is built in the contemporary style allowing for wonderful outdoor spaces and plentiful light entering through floor to ceiling windows. The most glorious feature of this fabulous complex in Manilva is the incredible panorama that can be enjoyed from sunrise to sunset. Located on a hill just 3 minutes drive to Sotogrande, this privileged position gives some of the best views possible on the coast of Southern Spain. The complex is accessed via automated gates into the underground garage where there is designate private parking and storeroom.