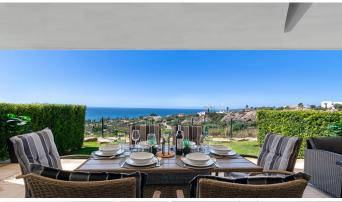

A gorgeous key ready home...Wow!!! Amazing views from this turnkey ground floor apartment in the western Costa del Sol. A property in one of Manila's contemporary residences just minutes from the sea......and also a short drive from Sotogrande's luxury marina. An immaculate ground floor apartment with stunning panoramic views in Manilva, the Costa del Sol's best location. The area is seeing massive growth which is predicted to increase in the coming years with some significant luxury development underway in Sotogrande. A very special key-ready home within a few minutes of Sotogrande to the west and la Puerta de la Duquesa to the east. BLISSFUL UNINTERRUPTED PANORAMIC VEWS.....JUST MINUTES FROM SOTOGRANDE MARINA. SOLD KEY READY AND FULLY FURNISHED FOR FULL ASKING PRICE. We like: Panoramic sea views! Close proximity to Sotogrande Marina. Open plan living and kitchen area. Exceptional high quality furnitures and fixtures included. Private terrace with additional garden Underfloor heating in the bathrooms. 75" TV and sound bar Scroll through images to see floor plan. South-facing 2 bedroom GARDEN apartment within a 2 minute drive of the luxury marina of Sotogrande. This is a very unique opportunity to own a 2 bedroom ground floor apartment overlooking the Mediterranean Sea and towards the marina of Sotogrande. Views like these don't come along very often. View overlooking Sotogrande, Gibraltar and far over the Mediterranean to the northern coast of Africa. This immaculate

Manilva apartment is very special. From the underground parking there is a lift that goes directly to the front door of this lovely Manilva apartment, with easy access for those with reduced mobility. Open the front door and the impact of the panoramic views is nothing short of astonishing. The Rock of Gibraltar is clearly visible and the incredible colours of the Mediterranean Sea and the sky above it's horizon are those that dreams are made of. This is the daily panorama that the new owners of this property will witness day in and day out. The hallway leads into the open plan kitchen with large wooden dining table. Extra details have been added to this kitchen, ensuring that the kitchen cupboards are fitted from floor to ceiling without gaps, and the work surface has been improved to give pleasing lines. All the kitchen appliances have been upgraded with Bosch brands and this includes a new extraction fan above the hob which is a cool and functional design. The kitchen units are a cool white finish which sits beautifully with the deep grey of the upgraded work surface. the kitchen area blends seamlessly into the dining and living room areas, and the entire south-facing wall of this room is fitted with floor to ceiling reinforced glass patio doors, which when open allow for interior and exterior space to be integrated, but when closed provide absolute privacy thanks to the specialised two-way mirror tinted film that has been applied to these expansive glass windows. There are 2 bedrooms and 2 bathrooms in this Manilva apartment. The master is spacious and also benefits from tall windows on which the specialised film has also been applied. It has an en-suite bathroom with large walk-in shower and double wash-basins. The second bedroom is only slightly smaller and has access across the hallway to the second bathroom which can also be used by guests. The complex is set in lovely gardens with plenty of lawns which are taken care of by the community gardeners. There is a huge swimming pool, a bespoke child-play area with swings and climbing frames, and a community gymnasium with great space for yoga and meditation. Sunrise Heights is a complex that is built in the contemporary style allowing for wonderful outdoor spaces and plentiful light entering through floor to ceiling windows. The most glorious feature of this fabulous complex in Manilva is the incredible panorama that can be enjoyed from sunrise to sunset. Located on a hill just 3 minutes drive to Sotogrande, this privileged position gives some of the best views possible on the coast of Southern Spain. The complex is accessed via automated gates into the underground garage where there is designate private parking and storeroom.