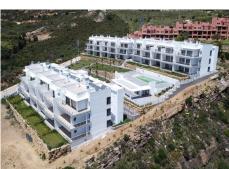

Manilva apartment is very special. From the underground parking there is a lift that goes directly to the front door of this lovely Manilva apartment, with easy access for those with reduced mobility. Open the front door and the impact of the panoramic views is nothing short of astonishing. The Rock of Gibraltar is clearly visible and the incredible colours of the Mediterranean Sea and the sky above it's horizon are those that dreams are made of. This is the daily panorama that the new owners of this property will witness day in and day out. The hallway leads into the open plan kitchen with large wooden dining table. Extra details have been added to this kitchen, ensuring that the kitchen cupboards are fitted from floor to ceiling without gaps, and the work surface has been improved to give pleasing lines. All the kitchen appliances have been upgraded with Bosch brands and this includes a new extraction fan above the hob which is a cool and functional design. The kitchen units are a cool white finish which sits beautifully with the deep grey of the upgraded work surface. the kitchen area blends seamlessly into the dining and living room areas, and the entire south-facing wall of this room is fitted with floor to ceiling reinforced glass patio doors, which when open allow for interior and exterior space to be integrated, but when closed provide absolute privacy thanks to the specialised two-way mirror tinted film that has been applied to these expansive glass windows. There are 2 bedrooms and 2 bathrooms in this Manilva apartment. The master is spacious and also benefits from tall windows on which the specialised film has also been applied. It has an en-suite bathroom with large walk-in shower and double wash-basins. The second bedroom is only slightly smaller and has access across the hallway to the second bathroom which can also be used by guests. The complex is set in lovely gardens with plenty of lawns which are taken care of by the community gardeners. There is a huge swimming pool, a bespoke child-play area with swings and climbing frames, and a community gymnasium with great space for yoga and meditation. Sunrise Heights is a complex that is built in the contemporary style allowing for wonderful outdoor spaces and plentiful light entering through floor to ceiling windows. The most glorious feature of this fabulous complex in Manilva is the incredible panorama that can be enjoyed from sunrise to sunset. Located on a hill just 3 minutes drive to Sotogrande, this privileged position gives some of the best views possible on the coast of Southern Spain. The complex is accessed via automated gates into the underground garage where there is designate private parking and storeroom.