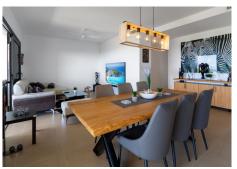

Manilva apartment is very special. From the underground parking there is a lift that goes directly to the front door of this lovely Manilva apartment, with easy access for those with reduced mobility. Open the front door and the impact of the panoramic views is nothing short of astonishing. The Rock of Gibraltar is clearly visible and the incredible colours of the Mediterranean Sea and the sky above it's horizon are those that dreams are made of. This is the daily panorama that the new owners of this property will witness day in and day out. The hallway leads into the open plan kitchen with large wooden dining table. Extra details have been added to this kitchen, ensuring that the kitchen cupboards are fitted from floor to ceiling without gaps, and the work surface has been improved to give pleasing lines. All the kitchen appliances have been upgraded with Bosch brands and this includes a new extraction fan above the hob which is a cool and functional design. The kitchen units are a cool white finish which sits beautifully with the deep grey of the upgraded work surface. the kitchen area blends seamlessly into the dining and living room areas, and the entire south-facing wall of this room is fitted with floor to ceiling reinforced glass patio doors, which when open allow for interior and exterior space to be integrated, but when closed provide absolute privacy thanks to the specialised two-way mirror tinted film that has been applied to these expansive glass windows. There are 2 bedrooms and 2 bathrooms in this Manilva apartment. The master is spacious and also benefits from tall windows on which the specialised film has also been applied. It has an en-suite bathroom with large walk-in shower and double wash-basins. The second bedroom is only slightly smaller and has access across the hallway to the second bathroom which can also be used by guests. The complex is set in lovely gardens with plenty of lawns which are taken care of by the community gardeners. There is a huge swimming pool, a bespoke child-play area with swings and climbing frames, and a community gymnasium with great space for yoga and meditation. Sunrise Heights is a complex that is built in the contemporary style allowing for wonderful outdoor spaces and plentiful light entering through floor to ceiling windows. The most glorious feature of this fabulous complex in Manilva is the incredible panorama that can be enjoyed from sunrise to sunset. Located on a hill just 3 minutes drive to Sotogrande, this privileged position gives some of the best views possible on the coast of Southern Spain. The complex is accessed via automated gates into the underground garage where there is designate private parking and storeroom.