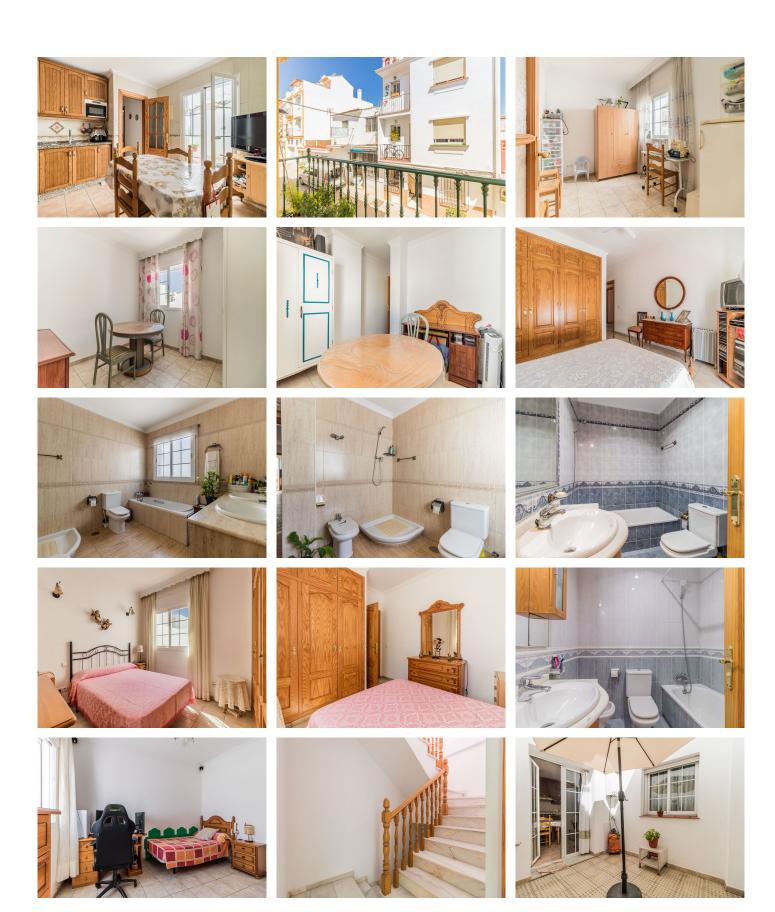

Fantastic semi-detached house in the centre of San Pedro Alcantara, Marbella In the heart of the residential area of San Pedro Alcantara, we find this large house of 269m2. The property has four floors distributed as follows: On the ground floor, we find the entrance to the house and a large garage with space to accommodate up to 4 cars and a toilet. This large space has the possibility to be converted into an apartment or commercial premises if desired. On the first floor are the common areas with a living and dining room with fireplace and balcony, a fully equipped kitchen with an interior patio of 9m2, a living /ironing room and a large bathroom. On the second floor, we find the master bedroom with an en suite bathroom and three more bedrooms, which share a second bathroom. All bedrooms are equipped with built-in closets. Finally, on the third floor, there is a large room used as a storage room, although it could become the fifth bedroom of the house or an office. On both sides of this room, there are two terraces, one covered facing north and one uncovered facing south. Both are ideal to enjoy all year round and with ample space for barbecues and your own urban garden. The property was completely renovated in 2004, with a new electrical and water installation. All the renovation is to the highest standard. There is a pre-installation for solar panels. The location is unbeatable as even being in a pedestrian and residential area, it is just a few steps from the centre where you can find all kinds of services. By car, it has easy access to the highway