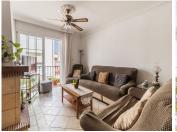

Fantastic semi-detached house in the centre of San Pedro Alcantara, Marbella In the heart of the residential area of San Pedro Alcantara, we find this large house of 269m2. The property has four floors distributed as follows: On the ground floor, we find the entrance to the house and a large garage with space to accommodate up to 4 cars and a toilet. This large space has the possibility to be converted into an apartment or commercial premises if desired. On the first floor are the common areas with a living and dining room with fireplace and balcony, a fully equipped kitchen with an interior patio of 9m2, a living /ironing room and a large bathroom. On the second floor, we find the master bedroom with an en suite bathroom and three more bedrooms, which share a second bathroom. All bedrooms are equipped with built-in closets. Finally, on the third floor, there is a large room used as a storage room, although it could become the fifth bedroom of the house or an office. On both sides of this room, there are two terraces, one covered facing north and one uncovered facing south. Both are ideal to enjoy all year round and with ample space for barbecues and your own urban garden. The property was completely renovated in 2004, with a new electrical and water installation. All the renovation is to the highest standard. There is a pre-installation for solar panels. The location is unbeatable as even being in a pedestrian and residential area, it is just a few steps from the centre where you can find all kinds of services. By car, it has easy access to the highway