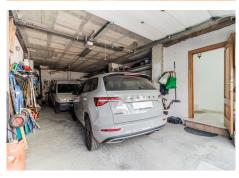

Fantastic semi-detached house in the centre of San Pedro Alcantara, Marbella In the heart of the residential area of San Pedro Alcantara, we find this large house of 269m2. The property has four floors distributed as follows: On the ground floor, we find the entrance to the house and a large garage with space to accommodate up to 4 cars and a toilet. This large space has the possibility to be converted into an apartment or commercial premises if desired. On the first floor are the common areas with a living and dining room with fireplace and balcony, a fully equipped kitchen with an interior patio of 9m2, a living /ironing room and a large bathroom. On the second floor, we find the master bedroom with an en suite bathroom and three more bedrooms, which share a second bathroom. All bedrooms are equipped with built-in closets. Finally, on the third floor, there is a large room used as a storage room, although it could become the fifth bedroom of the house or an office. On both sides of this room, there are two terraces, one covered facing north and one uncovered facing south. Both are ideal to enjoy all year round and with ample space for barbecues and your own urban garden. The property was completely renovated in 2004, with a new electrical and water installation. All the renovation is to the highest standard. There is a pre-installation for solar panels. The location is unbeatable as even being in a pedestrian and residential area, it is just a few steps from the centre where you can find all kinds of services. By car, it has easy access to the highway