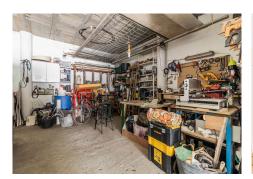

Fantastic semi-detached house in the centre of San Pedro Alcantara, Marbella In the heart of the residential area of San Pedro Alcantara, we find this large house of 269m2. The property has four floors distributed as follows: On the ground floor, we find the entrance to the house and a large garage with space to accommodate up to 4 cars and a toilet. This large space has the possibility to be converted into an apartment or commercial premises if desired. On the first floor are the common areas with a living and dining room with fireplace and balcony, a fully equipped kitchen with an interior patio of 9m2, a living /ironing room and a large bathroom. On the second floor, we find the master bedroom with an en suite bathroom and three more bedrooms, which share a second bathroom. All bedrooms are equipped with built-in closets. Finally, on the third floor, there is a large room used as a storage room, although it could become the fifth bedroom of the house or an office. On both sides of this room, there are two terraces, one covered facing north and one uncovered facing south. Both are ideal to enjoy all year round and with ample space for barbecues and your own urban garden. The property was completely renovated in 2004, with a new electrical and water installation. All the renovation is to the highest standard. There is a pre-installation for solar panels. The location is unbeatable as even being in a pedestrian and residential area, it is just a few steps from the centre where you can find all kinds of services. By car, it has easy access to the highway