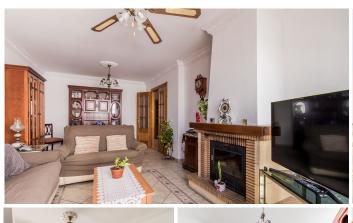

Fantastic semi-detached house in the centre of San Pedro Alcantara, Marbella In the heart of the residential area of San Pedro Alcantara, we find this large house of 269m2. The property has four floors distributed as follows: On the ground floor, we find the entrance to the house and a large garage with space to accommodate up to 4 cars and a toilet. This large space has the possibility to be converted into an apartment or commercial premises if desired. On the first floor are the common areas with a living and dining room with fireplace and balcony, a fully equipped kitchen with an interior patio of 9m2, a living /ironing room and a large bathroom. On the second floor, we find the master bedroom with an en suite bathroom and three more bedrooms, which share a second bathroom. All bedrooms are equipped with built-in closets. Finally, on the third floor, there is a large room used as a storage room, although it could become the fifth bedroom of the house or an office. On both sides of this room, there are two terraces, one covered facing north and one uncovered facing south. Both are ideal to enjoy all year round and with ample space for barbecues and your own urban garden. The property was completely renovated in 2004, with a new electrical and water installation. All the renovation is to the highest standard. There is a pre-installation for solar panels. The location is unbeatable as even being in a pedestrian and residential area, it is just a few steps from the centre where you can find all kinds of services. By car, it has easy access to the highway