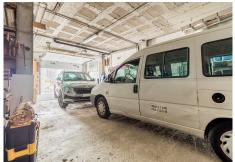

Fantastic semi-detached house in the centre of San Pedro Alcantara, Marbella In the heart of the residential area of San Pedro Alcantara, we find this large house of 269m2. The property has four floors distributed as follows: On the ground floor, we find the entrance to the house and a large garage with space to accommodate up to 4 cars and a toilet. This large space has the possibility to be converted into an apartment or commercial premises if desired. On the first floor are the common areas with a living and dining room with fireplace and balcony, a fully equipped kitchen with an interior patio of 9m2, a living /ironing room and a large bathroom. On the second floor, we find the master bedroom with an en suite bathroom and three more bedrooms, which share a second bathroom. All bedrooms are equipped with built-in closets. Finally, on the third floor, there is a large room used as a storage room, although it could become the fifth bedroom of the house or an office. On both sides of this room, there are two terraces, one covered facing north and one uncovered facing south. Both are ideal to enjoy all year round and with ample space for barbecues and your own urban garden. The property was completely renovated in 2004, with a new electrical and water installation. All the renovation is to the highest standard. There is a pre-installation for solar panels. The location is unbeatable as even being in a pedestrian and residential area, it is just a few steps from the centre where you can find all kinds of services. By car, it has easy access to the highway