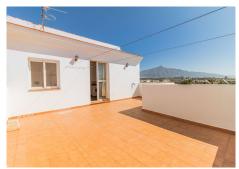

Fantastic semi-detached house in the centre of San Pedro Alcantara, Marbella In the heart of the residential area of San Pedro Alcantara, we find this large house of 269m2. The property has four floors distributed as follows: On the ground floor, we find the entrance to the house and a large garage with space to accommodate up to 4 cars and a toilet. This large space has the possibility to be converted into an apartment or commercial premises if desired. On the first floor are the common areas with a living and dining room with fireplace and balcony, a fully equipped kitchen with an interior patio of 9m2, a living /ironing room and a large bathroom. On the second floor, we find the master bedroom with an en suite bathroom and three more bedrooms, which share a second bathroom. All bedrooms are equipped with built-in closets. Finally, on the third floor, there is a large room used as a storage room, although it could become the fifth bedroom of the house or an office. On both sides of this room, there are two terraces, one covered facing north and one uncovered facing south. Both are ideal to enjoy all year round and with ample space for barbecues and your own urban garden. The property was completely renovated in 2004, with a new electrical and water installation. All the renovation is to the highest standard. There is a pre-installation for solar panels. The location is unbeatable as even being in a pedestrian and residential area, it is just a few steps from the centre where you can find all kinds of services. By car, it has easy access to the highway