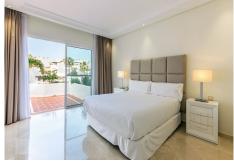

## PENTHOUSE 3 BEDROOMS 3 BATHROOMS IN PUERTO BANÚS

Puerto Banús

REF# R4381480 - 1.950.000€

| 3    | 3     | 204 m² | 97 m²   |
|------|-------|--------|---------|
| Beds | Baths | Built  | Terrace |

Exclusive, south-west facing duplex penthouse with sea views in one of the most prestigious beachfront developments in Puerto Banús (Marbella). The resort offers security, well maintained and landscaped tropical gardens with streams and ponds, a large communal pool area, a gym, sauna, a games and seating/relaxing area with snackbar, direct access to the promenade and the beach. The property has been furnished to a high standard and comprises: large living room with access to a south-west facing terrace overlooking the garden, the pool and the sea; fully equipped kitchen and separate laundry area; two main floor bedrooms, one with a King Size bed and en suite bathroom, the other one with two single beds and a separate bathroom; upstairs Master bedroom with bathroom and dressing en suite and access to large terraces with barbecue and sunbathing area, offering privileged views. The property boasts marble flooring and bathroom tiles, and benefits from Air Conditioning (hot-cold) throughout. It also offers two parking spaces in the underground parking, an alarm system and electric lock on the front door, a safe, fiber optic broadband internet with WiFi access throughout the apartment and two 50" LED Smart TVs. A fabulous luxury apartment, next to the sea and Puerto Banús!