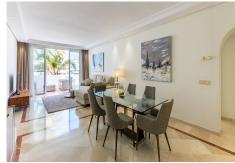

## PENTHOUSE 3 BEDROOMS 3 BATHROOMS IN PUERTO BANÚS

Puerto Banús

REF# R4381480 - 1.950.000€

| 3    | 3     | 204 m² | 97 m²   |
|------|-------|--------|---------|
| Beds | Baths | Built  | Terrace |

Exclusive, south-west facing duplex penthouse with sea views in one of the most prestigious beachfront developments in Puerto Banús (Marbella). The resort offers security, well maintained and landscaped tropical gardens with streams and ponds, a large communal pool area, a gym, sauna, a games and seating/relaxing area with snackbar, direct access to the promenade and the beach. The property has been furnished to a high standard and comprises: large living room with access to a south-west facing terrace overlooking the garden, the pool and the sea; fully equipped kitchen and separate laundry area; two main floor bedrooms, one with a King Size bed and en suite bathroom, the other one with two single beds and a separate bathroom; upstairs Master bedroom with bathroom and dressing en suite and access to large terraces with barbecue and sunbathing area, offering privileged views. The property boasts marble flooring and bathroom tiles, and benefits from Air Conditioning (hot-cold) throughout. It also offers two parking spaces in the underground parking, an alarm system and electric lock on the front door, a safe, fiber optic broadband internet with WiFi access throughout the apartment and two 50" LED Smart TVs. A fabulous luxury apartment, next to the sea and Puerto Banús!