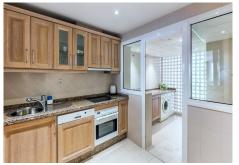

## PENTHOUSE 3 BEDROOMS 3 BATHROOMS IN PUERTO BANÚS

Puerto Banús

REF# R4381480 - 1.950.000€

| 3    | 3     | 204 m² | 97 m²   |
|------|-------|--------|---------|
| Beds | Baths | Built  | Terrace |

Exclusive, south-west facing duplex penthouse with sea views in one of the most prestigious beachfront developments in Puerto Banús (Marbella). The resort offers security, well maintained and landscaped tropical gardens with streams and ponds, a large communal pool area, a gym, sauna, a games and seating/relaxing area with snackbar, direct access to the promenade and the beach. The property has been furnished to a high standard and comprises: large living room with access to a south-west facing terrace overlooking the garden, the pool and the sea; fully equipped kitchen and separate laundry area; two main floor bedrooms, one with a King Size bed and en suite bathroom, the other one with two single beds and a separate bathroom; upstairs Master bedroom with bathroom and dressing en suite and access to large terraces with barbecue and sunbathing area, offering privileged views. The property boasts marble flooring and bathroom tiles, and benefits from Air Conditioning (hot-cold) throughout. It also offers two parking spaces in the underground parking, an alarm system and electric lock on the front door, a safe, fiber optic broadband internet with WiFi access throughout the apartment and two 50" LED Smart TVs. A fabulous luxury apartment, next to the sea and Puerto Banús!