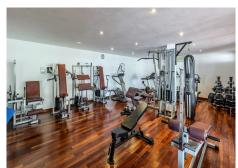

## PENTHOUSE 3 BEDROOMS 3 BATHROOMS IN PUERTO BANÚS

Puerto Banús

REF# R4381480 - 1.950.000€

| 3    | 3     | 204 m² | 97 m²   |
|------|-------|--------|---------|
| Beds | Baths | Built  | Terrace |

Exclusive, south-west facing duplex penthouse with sea views in one of the most prestigious beachfront developments in Puerto Banús (Marbella). The resort offers security, well maintained and landscaped tropical gardens with streams and ponds, a large communal pool area, a gym, sauna, a games and seating/relaxing area with snackbar, direct access to the promenade and the beach. The property has been furnished to a high standard and comprises: large living room with access to a south-west facing terrace overlooking the garden, the pool and the sea; fully equipped kitchen and separate laundry area; two main floor bedrooms, one with a King Size bed and en suite bathroom, the other one with two single beds and a separate bathroom; upstairs Master bedroom with bathroom and dressing en suite and access to large terraces with barbecue and sunbathing area, offering privileged views. The property boasts marble flooring and bathroom tiles, and benefits from Air Conditioning (hot-cold) throughout. It also offers two parking spaces in the underground parking, an alarm system and electric lock on the front door, a safe, fiber optic broadband internet with WiFi access throughout the apartment and two 50" LED Smart TVs. A fabulous luxury apartment, next to the sea and Puerto Banús!