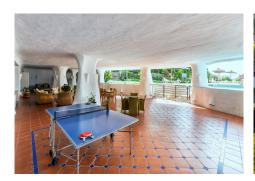

## PENTHOUSE 3 BEDROOMS 3 BATHROOMS IN PUERTO BANÚS

Puerto Banús

REF# R4381480 - 1.950.000€

| 3    | 3     | 204 m² | 97 m²   |
|------|-------|--------|---------|
| Beds | Baths | Built  | Terrace |

Exclusive, south-west facing duplex penthouse with sea views in one of the most prestigious beachfront developments in Puerto Banús (Marbella). The resort offers security, well maintained and landscaped tropical gardens with streams and ponds, a large communal pool area, a gym, sauna, a games and seating/relaxing area with snackbar, direct access to the promenade and the beach. The property has been furnished to a high standard and comprises: large living room with access to a south-west facing terrace overlooking the garden, the pool and the sea; fully equipped kitchen and separate laundry area; two main floor bedrooms, one with a King Size bed and en suite bathroom, the other one with two single beds and a separate bathroom; upstairs Master bedroom with bathroom and dressing en suite and access to large terraces with barbecue and sunbathing area, offering privileged views. The property boasts marble flooring and bathroom tiles, and benefits from Air Conditioning (hot-cold) throughout. It also offers two parking spaces in the underground parking, an alarm system and electric lock on the front door, a safe, fiber optic broadband internet with WiFi access throughout the apartment and two 50" LED Smart TVs. A fabulous luxury apartment, next to the sea and Puerto Banús!