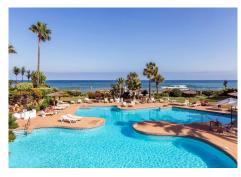

## PENTHOUSE 3 BEDROOMS 3 BATHROOMS IN PUERTO BANÚS

Puerto Banús

REF# R4381480 - 1.950.000€

| 3    | 3     | 204 m² | 97 m²   |
|------|-------|--------|---------|
| Beds | Baths | Built  | Terrace |

Exclusive, south-west facing duplex penthouse with sea views in one of the most prestigious beachfront developments in Puerto Banús (Marbella). The resort offers security, well maintained and landscaped tropical gardens with streams and ponds, a large communal pool area, a gym, sauna, a games and seating/relaxing area with snackbar, direct access to the promenade and the beach. The property has been furnished to a high standard and comprises: large living room with access to a south-west facing terrace overlooking the garden, the pool and the sea; fully equipped kitchen and separate laundry area; two main floor bedrooms, one with a King Size bed and en suite bathroom, the other one with two single beds and a separate bathroom; upstairs Master bedroom with bathroom and dressing en suite and access to large terraces with barbecue and sunbathing area, offering privileged views. The property boasts marble flooring and bathroom tiles, and benefits from Air Conditioning (hot-cold) throughout. It also offers two parking spaces in the underground parking, an alarm system and electric lock on the front door, a safe, fiber optic broadband internet with WiFi access throughout the apartment and two 50" LED Smart TVs. A fabulous luxury apartment, next to the sea and Puerto Banús!