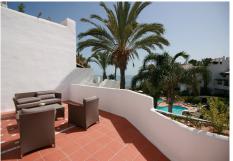

## PENTHOUSE 3 BEDROOMS 3 BATHROOMS IN PUERTO BANÚS

Puerto Banús

REF# R4381480 - 1.950.000€

| 3    | 3     | 204 m² | 97 m²   |
|------|-------|--------|---------|
| Beds | Baths | Built  | Terrace |

Exclusive, south-west facing duplex penthouse with sea views in one of the most prestigious beachfront developments in Puerto Banús (Marbella). The resort offers security, well maintained and landscaped tropical gardens with streams and ponds, a large communal pool area, a gym, sauna, a games and seating/relaxing area with snackbar, direct access to the promenade and the beach. The property has been furnished to a high standard and comprises: large living room with access to a south-west facing terrace overlooking the garden, the pool and the sea; fully equipped kitchen and separate laundry area; two main floor bedrooms, one with a King Size bed and en suite bathroom, the other one with two single beds and a separate bathroom; upstairs Master bedroom with bathroom and dressing en suite and access to large terraces with barbecue and sunbathing area, offering privileged views. The property boasts marble flooring and bathroom tiles, and benefits from Air Conditioning (hot-cold) throughout. It also offers two parking spaces in the underground parking, an alarm system and electric lock on the front door, a safe, fiber optic broadband internet with WiFi access throughout the apartment and two 50" LED Smart TVs. A fabulous luxury apartment, next to the sea and Puerto Banús!