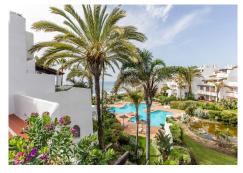

## PENTHOUSE 3 BEDROOMS 3 BATHROOMS IN PUERTO BANÚS

Puerto Banús

REF# R4381480 - 1.950.000€

| 3    | 3     | 204 m² | 97 m²   |
|------|-------|--------|---------|
| Beds | Baths | Built  | Terrace |

Exclusive, south-west facing duplex penthouse with sea views in one of the most prestigious beachfront developments in Puerto Banús (Marbella). The resort offers security, well maintained and landscaped tropical gardens with streams and ponds, a large communal pool area, a gym, sauna, a games and seating/relaxing area with snackbar, direct access to the promenade and the beach. The property has been furnished to a high standard and comprises: large living room with access to a south-west facing terrace overlooking the garden, the pool and the sea; fully equipped kitchen and separate laundry area; two main floor bedrooms, one with a King Size bed and en suite bathroom, the other one with two single beds and a separate bathroom; upstairs Master bedroom with bathroom and dressing en suite and access to large terraces with barbecue and sunbathing area, offering privileged views. The property boasts marble flooring and bathroom tiles, and benefits from Air Conditioning (hot-cold) throughout. It also offers two parking spaces in the underground parking, an alarm system and electric lock on the front door, a safe, fiber optic broadband internet with WiFi access throughout the apartment and two 50" LED Smart TVs. A fabulous luxury apartment, next to the sea and Puerto Banús!