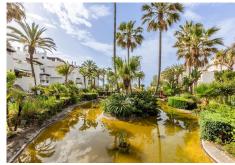

## PENTHOUSE 3 BEDROOMS 3 BATHROOMS IN PUERTO BANÚS

Puerto Banús

REF# R4381480 - 1.950.000€

| 3    | 3     | 204 m² | 97 m²   |
|------|-------|--------|---------|
| Beds | Baths | Built  | Terrace |

Exclusive, south-west facing duplex penthouse with sea views in one of the most prestigious beachfront developments in Puerto Banús (Marbella). The resort offers security, well maintained and landscaped tropical gardens with streams and ponds, a large communal pool area, a gym, sauna, a games and seating/relaxing area with snackbar, direct access to the promenade and the beach. The property has been furnished to a high standard and comprises: large living room with access to a south-west facing terrace overlooking the garden, the pool and the sea; fully equipped kitchen and separate laundry area; two main floor bedrooms, one with a King Size bed and en suite bathroom, the other one with two single beds and a separate bathroom; upstairs Master bedroom with bathroom and dressing en suite and access to large terraces with barbecue and sunbathing area, offering privileged views. The property boasts marble flooring and bathroom tiles, and benefits from Air Conditioning (hot-cold) throughout. It also offers two parking spaces in the underground parking, an alarm system and electric lock on the front door, a safe, fiber optic broadband internet with WiFi access throughout the apartment and two 50" LED Smart TVs. A fabulous luxury apartment, next to the sea and Puerto Banús!