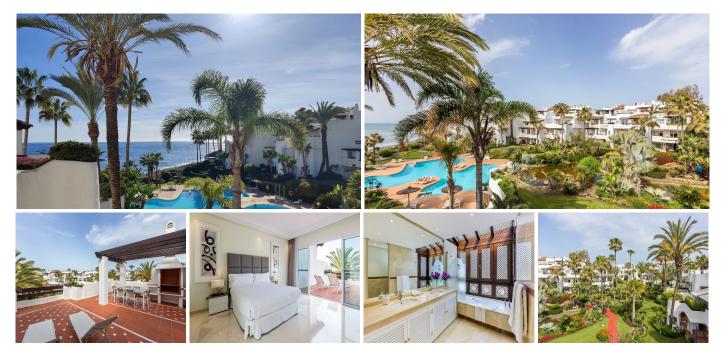

## PENTHOUSE 3 BEDROOMS 3 BATHROOMS IN PUERTO BANÚS

Puerto Banús

REF# R4381480 - 1.950.000€

| 3    | 3     | 204 m² | 97 m²   |
|------|-------|--------|---------|
| Beds | Baths | Built  | Terrace |

Exclusive, south-west facing duplex penthouse with sea views in one of the most prestigious beachfront developments in Puerto Banús (Marbella). The resort offers security, well maintained and landscaped tropical gardens with streams and ponds, a large communal pool area, a gym, sauna, a games and seating/relaxing area with snackbar, direct access to the promenade and the beach. The property has been furnished to a high standard and comprises: large living room with access to a south-west facing terrace overlooking the garden, the pool and the sea; fully equipped kitchen and separate laundry area; two main floor bedrooms, one with a King Size bed and en suite bathroom, the other one with two single beds and a separate bathroom; upstairs Master bedroom with bathroom and dressing en suite and access to large terraces with barbecue and sunbathing area, offering privileged views. The property boasts marble flooring and bathroom tiles, and benefits from Air Conditioning (hot-cold) throughout. It also offers two parking spaces in the underground parking, an alarm system and electric lock on the front door, a safe, fiber optic broadband internet with WiFi access throughout the apartment and two 50" LED Smart TVs. A fabulous luxury apartment, next to the sea and Puerto Banús!