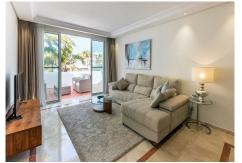

## PENTHOUSE 3 BEDROOMS 3 BATHROOMS IN PUERTO BANÚS

Puerto Banús

REF# R4381480 - 1.950.000€

| 3    | 3     | 204 m² | 97 m²   |
|------|-------|--------|---------|
| Beds | Baths | Built  | Terrace |

Exclusive, south-west facing duplex penthouse with sea views in one of the most prestigious beachfront developments in Puerto Banús (Marbella). The resort offers security, well maintained and landscaped tropical gardens with streams and ponds, a large communal pool area, a gym, sauna, a games and seating/relaxing area with snackbar, direct access to the promenade and the beach. The property has been furnished to a high standard and comprises: large living room with access to a south-west facing terrace overlooking the garden, the pool and the sea; fully equipped kitchen and separate laundry area; two main floor bedrooms, one with a King Size bed and en suite bathroom, the other one with two single beds and a separate bathroom; upstairs Master bedroom with bathroom and dressing en suite and access to large terraces with barbecue and sunbathing area, offering privileged views. The property boasts marble flooring and bathroom tiles, and benefits from Air Conditioning (hot-cold) throughout. It also offers two parking spaces in the underground parking, an alarm system and electric lock on the front door, a safe, fiber optic broadband internet with WiFi access throughout the apartment and two 50" LED Smart TVs. A fabulous luxury apartment, next to the sea and Puerto Banús!