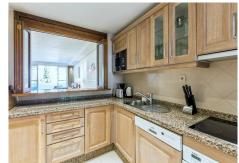

## PENTHOUSE 3 BEDROOMS 3 BATHROOMS IN PUERTO BANÚS

Puerto Banús

REF# R4381480 - 1.950.000€

| 3    | 3     | 204 m² | 97 m²   |
|------|-------|--------|---------|
| Beds | Baths | Built  | Terrace |

Exclusive, south-west facing duplex penthouse with sea views in one of the most prestigious beachfront developments in Puerto Banús (Marbella). The resort offers security, well maintained and landscaped tropical gardens with streams and ponds, a large communal pool area, a gym, sauna, a games and seating/relaxing area with snackbar, direct access to the promenade and the beach. The property has been furnished to a high standard and comprises: large living room with access to a south-west facing terrace overlooking the garden, the pool and the sea; fully equipped kitchen and separate laundry area; two main floor bedrooms, one with a King Size bed and en suite bathroom, the other one with two single beds and a separate bathroom; upstairs Master bedroom with bathroom and dressing en suite and access to large terraces with barbecue and sunbathing area, offering privileged views. The property boasts marble flooring and bathroom tiles, and benefits from Air Conditioning (hot-cold) throughout. It also offers two parking spaces in the underground parking, an alarm system and electric lock on the front door, a safe, fiber optic broadband internet with WiFi access throughout the apartment and two 50" LED Smart TVs. A fabulous luxury apartment, next to the sea and Puerto Banús!