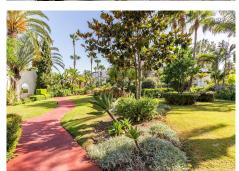

## PENTHOUSE 3 BEDROOMS 3 BATHROOMS IN PUERTO BANÚS

Puerto Banús

REF# R4381480 - 1.950.000€

| 3    | 3     | 204 m² | 97 m²   |
|------|-------|--------|---------|
| Beds | Baths | Built  | Terrace |

Exclusive, south-west facing duplex penthouse with sea views in one of the most prestigious beachfront developments in Puerto Banús (Marbella). The resort offers security, well maintained and landscaped tropical gardens with streams and ponds, a large communal pool area, a gym, sauna, a games and seating/relaxing area with snackbar, direct access to the promenade and the beach. The property has been furnished to a high standard and comprises: large living room with access to a south-west facing terrace overlooking the garden, the pool and the sea; fully equipped kitchen and separate laundry area; two main floor bedrooms, one with a King Size bed and en suite bathroom, the other one with two single beds and a separate bathroom; upstairs Master bedroom with bathroom and dressing en suite and access to large terraces with barbecue and sunbathing area, offering privileged views. The property boasts marble flooring and bathroom tiles, and benefits from Air Conditioning (hot-cold) throughout. It also offers two parking spaces in the underground parking, an alarm system and electric lock on the front door, a safe, fiber optic broadband internet with WiFi access throughout the apartment and two 50" LED Smart TVs. A fabulous luxury apartment, next to the sea and Puerto Banús!