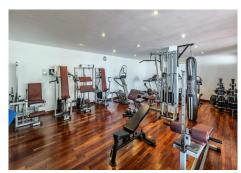

#### REF# R4381474 - 2.000.000€

| 3    | 3     | 207 m <sup>2</sup> | 92 m²   |
|------|-------|--------------------|---------|
| Beds | Baths | Built              | Terrace |

Exclusive, south facing duplex penthouse with frontal sea views in one of the most prestigious beachfront developments in Puerto Banús (Marbella). The resort offers security, well maintained and landscaped tropical gardens with streams and ponds, a large communal pool area, a gym, Spa (sauna, steam bath, showers), a games and seating/relaxing area with snackbar, direct access to the promenade and the beach. The property has been furnished to a high standard and comprises: large living room with access to a south facing terrace overlooking the gardens and the see; fully equipped kitchen and separate laundry area; two main floor bedrooms, one with a King Size bed and en suite bathroom, the other one with two single beds and a separate bathroom; upstairs Master bedroom with bathroom and dressing en suite and access to large terraces with barbecue and sunbathing área, offering offering stunning central views over the gardens to the sea. The property boasts marble flooring and bathroom tiles, and benefits from Air Conditioning (hot-cold) throughout. It also offers two parking spaces in the underground parking, an alarm system and electric lock on the front door, a safe, fiber optic broadband internet with WiFi access throughout the apartment and two 50" LED Smart TVs.