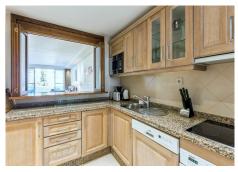

#### REF# R4381474 - 2.000.000€

| 3    | 3     | 207 m <sup>2</sup> | 92 m²   |
|------|-------|--------------------|---------|
| Beds | Baths | Built              | Terrace |

Exclusive, south facing duplex penthouse with frontal sea views in one of the most prestigious beachfront developments in Puerto Banús (Marbella). The resort offers security, well maintained and landscaped tropical gardens with streams and ponds, a large communal pool area, a gym, Spa (sauna, steam bath, showers), a games and seating/relaxing area with snackbar, direct access to the promenade and the beach. The property has been furnished to a high standard and comprises: large living room with access to a south facing terrace overlooking the gardens and the see; fully equipped kitchen and separate laundry area; two main floor bedrooms, one with a King Size bed and en suite bathroom, the other one with two single beds and a separate bathroom; upstairs Master bedroom with bathroom and dressing en suite and access to large terraces with barbecue and sunbathing área, offering offering stunning central views over the gardens to the sea. The property boasts marble flooring and bathroom tiles, and benefits from Air Conditioning (hot-cold) throughout. It also offers two parking spaces in the underground parking, an alarm system and electric lock on the front door, a safe, fiber optic broadband internet with WiFi access throughout the apartment and two 50" LED Smart TVs.