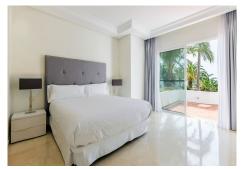

#### REF# R4381474 - 2.000.000€

| 3    | 3     | 207 m <sup>2</sup> | 92 m²   |
|------|-------|--------------------|---------|
| Beds | Baths | Built              | Terrace |

Exclusive, south facing duplex penthouse with frontal sea views in one of the most prestigious beachfront developments in Puerto Banús (Marbella). The resort offers security, well maintained and landscaped tropical gardens with streams and ponds, a large communal pool area, a gym, Spa (sauna, steam bath, showers), a games and seating/relaxing area with snackbar, direct access to the promenade and the beach. The property has been furnished to a high standard and comprises: large living room with access to a south facing terrace overlooking the gardens and the see; fully equipped kitchen and separate laundry area; two main floor bedrooms, one with a King Size bed and en suite bathroom, the other one with two single beds and a separate bathroom; upstairs Master bedroom with bathroom and dressing en suite and access to large terraces with barbecue and sunbathing área, offering offering stunning central views over the gardens to the sea. The property boasts marble flooring and bathroom tiles, and benefits from Air Conditioning (hot-cold) throughout. It also offers two parking spaces in the underground parking, an alarm system and electric lock on the front door, a safe, fiber optic broadband internet with WiFi access throughout the apartment and two 50" LED Smart TVs.