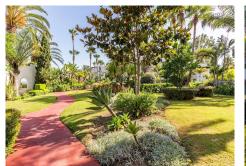

#### REF# R4381474 - 2.000.000€

| 3    | 3     | 207 m <sup>2</sup> | 92 m²   |
|------|-------|--------------------|---------|
| Beds | Baths | Built              | Terrace |

Exclusive, south facing duplex penthouse with frontal sea views in one of the most prestigious beachfront developments in Puerto Banús (Marbella). The resort offers security, well maintained and landscaped tropical gardens with streams and ponds, a large communal pool area, a gym, Spa (sauna, steam bath, showers), a games and seating/relaxing area with snackbar, direct access to the promenade and the beach. The property has been furnished to a high standard and comprises: large living room with access to a south facing terrace overlooking the gardens and the see; fully equipped kitchen and separate laundry area; two main floor bedrooms, one with a King Size bed and en suite bathroom, the other one with two single beds and a separate bathroom; upstairs Master bedroom with bathroom and dressing en suite and access to large terraces with barbecue and sunbathing área, offering offering stunning central views over the gardens to the sea. The property boasts marble flooring and bathroom tiles, and benefits from Air Conditioning (hot-cold) throughout. It also offers two parking spaces in the underground parking, an alarm system and electric lock on the front door, a safe, fiber optic broadband internet with WiFi access throughout the apartment and two 50" LED Smart TVs.