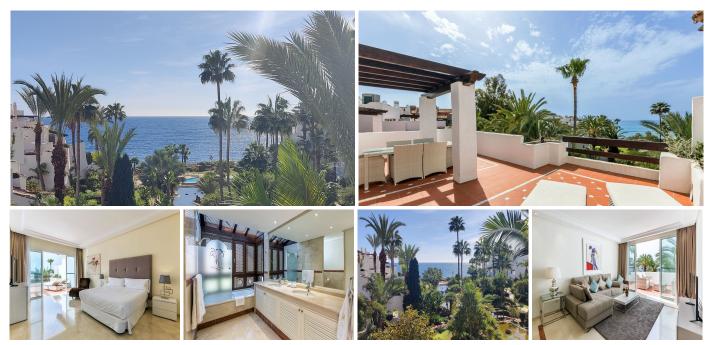

#### REF# R4381474 - 2.000.000€

| 3    | 3     | 207 m <sup>2</sup> | 92 m²   |
|------|-------|--------------------|---------|
| Beds | Baths | Built              | Terrace |

Exclusive, south facing duplex penthouse with frontal sea views in one of the most prestigious beachfront developments in Puerto Banús (Marbella). The resort offers security, well maintained and landscaped tropical gardens with streams and ponds, a large communal pool area, a gym, Spa (sauna, steam bath, showers), a games and seating/relaxing area with snackbar, direct access to the promenade and the beach. The property has been furnished to a high standard and comprises: large living room with access to a south facing terrace overlooking the gardens and the see; fully equipped kitchen and separate laundry area; two main floor bedrooms, one with a King Size bed and en suite bathroom, the other one with two single beds and a separate bathroom; upstairs Master bedroom with bathroom and dressing en suite and access to large terraces with barbecue and sunbathing área, offering offering stunning central views over the gardens to the sea. The property boasts marble flooring and bathroom tiles, and benefits from Air Conditioning (hot-cold) throughout. It also offers two parking spaces in the underground parking, an alarm system and electric lock on the front door, a safe, fiber optic broadband internet with WiFi access throughout the apartment and two 50" LED Smart TVs.