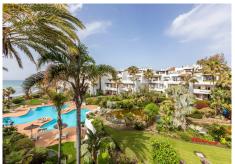

#### REF# R4381474 - 2.000.000€

| 3    | 3     | 207 m <sup>2</sup> | 92 m²   |
|------|-------|--------------------|---------|
| Beds | Baths | Built              | Terrace |

Exclusive, south facing duplex penthouse with frontal sea views in one of the most prestigious beachfront developments in Puerto Banús (Marbella). The resort offers security, well maintained and landscaped tropical gardens with streams and ponds, a large communal pool area, a gym, Spa (sauna, steam bath, showers), a games and seating/relaxing area with snackbar, direct access to the promenade and the beach. The property has been furnished to a high standard and comprises: large living room with access to a south facing terrace overlooking the gardens and the see; fully equipped kitchen and separate laundry area; two main floor bedrooms, one with a King Size bed and en suite bathroom, the other one with two single beds and a separate bathroom; upstairs Master bedroom with bathroom and dressing en suite and access to large terraces with barbecue and sunbathing área, offering offering stunning central views over the gardens to the sea. The property boasts marble flooring and bathroom tiles, and benefits from Air Conditioning (hot-cold) throughout. It also offers two parking spaces in the underground parking, an alarm system and electric lock on the front door, a safe, fiber optic broadband internet with WiFi access throughout the apartment and two 50" LED Smart TVs.