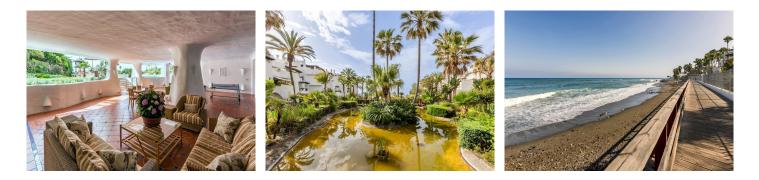

#### REF# R4381474 - 2.000.000€

| 3    | 3     | 207 m <sup>2</sup> | 92 m²   |
|------|-------|--------------------|---------|
| Beds | Baths | Built              | Terrace |

Exclusive, south facing duplex penthouse with frontal sea views in one of the most prestigious beachfront developments in Puerto Banús (Marbella). The resort offers security, well maintained and landscaped tropical gardens with streams and ponds, a large communal pool area, a gym, Spa (sauna, steam bath, showers), a games and seating/relaxing area with snackbar, direct access to the promenade and the beach. The property has been furnished to a high standard and comprises: large living room with access to a south facing terrace overlooking the gardens and the see; fully equipped kitchen and separate laundry area; two main floor bedrooms, one with a King Size bed and en suite bathroom, the other one with two single beds and a separate bathroom; upstairs Master bedroom with bathroom and dressing en suite and access to large terraces with barbecue and sunbathing área, offering offering stunning central views over the gardens to the sea. The property boasts marble flooring and bathroom tiles, and benefits from Air Conditioning (hot-cold) throughout. It also offers two parking spaces in the underground parking, an alarm system and electric lock on the front door, a safe, fiber optic broadband internet with WiFi access throughout the apartment and two 50" LED Smart TVs.