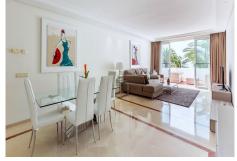

#### REF# R4381474 - 2.000.000€

| 3    | 3     | 207 m <sup>2</sup> | 92 m²   |
|------|-------|--------------------|---------|
| Beds | Baths | Built              | Terrace |

Exclusive, south facing duplex penthouse with frontal sea views in one of the most prestigious beachfront developments in Puerto Banús (Marbella). The resort offers security, well maintained and landscaped tropical gardens with streams and ponds, a large communal pool area, a gym, Spa (sauna, steam bath, showers), a games and seating/relaxing area with snackbar, direct access to the promenade and the beach. The property has been furnished to a high standard and comprises: large living room with access to a south facing terrace overlooking the gardens and the see; fully equipped kitchen and separate laundry area; two main floor bedrooms, one with a King Size bed and en suite bathroom, the other one with two single beds and a separate bathroom; upstairs Master bedroom with bathroom and dressing en suite and access to large terraces with barbecue and sunbathing área, offering offering stunning central views over the gardens to the sea. The property boasts marble flooring and bathroom tiles, and benefits from Air Conditioning (hot-cold) throughout. It also offers two parking spaces in the underground parking, an alarm system and electric lock on the front door, a safe, fiber optic broadband internet with WiFi access throughout the apartment and two 50" LED Smart TVs.