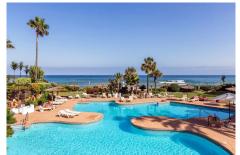

#### REF# R4381474 - 2.000.000€

| 3    | 3     | 207 m <sup>2</sup> | 92 m²   |
|------|-------|--------------------|---------|
| Beds | Baths | Built              | Terrace |

Exclusive, south facing duplex penthouse with frontal sea views in one of the most prestigious beachfront developments in Puerto Banús (Marbella). The resort offers security, well maintained and landscaped tropical gardens with streams and ponds, a large communal pool area, a gym, Spa (sauna, steam bath, showers), a games and seating/relaxing area with snackbar, direct access to the promenade and the beach. The property has been furnished to a high standard and comprises: large living room with access to a south facing terrace overlooking the gardens and the see; fully equipped kitchen and separate laundry area; two main floor bedrooms, one with a King Size bed and en suite bathroom, the other one with two single beds and a separate bathroom; upstairs Master bedroom with bathroom and dressing en suite and access to large terraces with barbecue and sunbathing área, offering offering stunning central views over the gardens to the sea. The property boasts marble flooring and bathroom tiles, and benefits from Air Conditioning (hot-cold) throughout. It also offers two parking spaces in the underground parking, an alarm system and electric lock on the front door, a safe, fiber optic broadband internet with WiFi access throughout the apartment and two 50" LED Smart TVs.