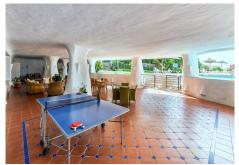

#### REF# R4381474 - 2.000.000€

| 3    | 3     | 207 m <sup>2</sup> | 92 m²   |
|------|-------|--------------------|---------|
| Beds | Baths | Built              | Terrace |

Exclusive, south facing duplex penthouse with frontal sea views in one of the most prestigious beachfront developments in Puerto Banús (Marbella). The resort offers security, well maintained and landscaped tropical gardens with streams and ponds, a large communal pool area, a gym, Spa (sauna, steam bath, showers), a games and seating/relaxing area with snackbar, direct access to the promenade and the beach. The property has been furnished to a high standard and comprises: large living room with access to a south facing terrace overlooking the gardens and the see; fully equipped kitchen and separate laundry area; two main floor bedrooms, one with a King Size bed and en suite bathroom, the other one with two single beds and a separate bathroom; upstairs Master bedroom with bathroom and dressing en suite and access to large terraces with barbecue and sunbathing área, offering offering stunning central views over the gardens to the sea. The property boasts marble flooring and bathroom tiles, and benefits from Air Conditioning (hot-cold) throughout. It also offers two parking spaces in the underground parking, an alarm system and electric lock on the front door, a safe, fiber optic broadband internet with WiFi access throughout the apartment and two 50" LED Smart TVs.