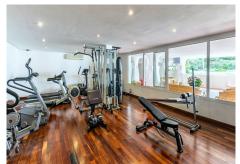

#### REF# R4381474 - 2.000.000€

| 3    | 3     | 207 m <sup>2</sup> | 92 m²   |
|------|-------|--------------------|---------|
| Beds | Baths | Built              | Terrace |

Exclusive, south facing duplex penthouse with frontal sea views in one of the most prestigious beachfront developments in Puerto Banús (Marbella). The resort offers security, well maintained and landscaped tropical gardens with streams and ponds, a large communal pool area, a gym, Spa (sauna, steam bath, showers), a games and seating/relaxing area with snackbar, direct access to the promenade and the beach. The property has been furnished to a high standard and comprises: large living room with access to a south facing terrace overlooking the gardens and the see; fully equipped kitchen and separate laundry area; two main floor bedrooms, one with a King Size bed and en suite bathroom, the other one with two single beds and a separate bathroom; upstairs Master bedroom with bathroom and dressing en suite and access to large terraces with barbecue and sunbathing área, offering offering stunning central views over the gardens to the sea. The property boasts marble flooring and bathroom tiles, and benefits from Air Conditioning (hot-cold) throughout. It also offers two parking spaces in the underground parking, an alarm system and electric lock on the front door, a safe, fiber optic broadband internet with WiFi access throughout the apartment and two 50" LED Smart TVs.