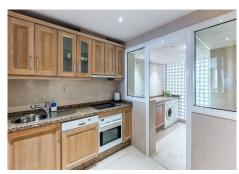

#### REF# R4381474 - 2.000.000€

| 3    | 3     | 207 m <sup>2</sup> | 92 m²   |
|------|-------|--------------------|---------|
| Beds | Baths | Built              | Terrace |

Exclusive, south facing duplex penthouse with frontal sea views in one of the most prestigious beachfront developments in Puerto Banús (Marbella). The resort offers security, well maintained and landscaped tropical gardens with streams and ponds, a large communal pool area, a gym, Spa (sauna, steam bath, showers), a games and seating/relaxing area with snackbar, direct access to the promenade and the beach. The property has been furnished to a high standard and comprises: large living room with access to a south facing terrace overlooking the gardens and the see; fully equipped kitchen and separate laundry area; two main floor bedrooms, one with a King Size bed and en suite bathroom, the other one with two single beds and a separate bathroom; upstairs Master bedroom with bathroom and dressing en suite and access to large terraces with barbecue and sunbathing área, offering offering stunning central views over the gardens to the sea. The property boasts marble flooring and bathroom tiles, and benefits from Air Conditioning (hot-cold) throughout. It also offers two parking spaces in the underground parking, an alarm system and electric lock on the front door, a safe, fiber optic broadband internet with WiFi access throughout the apartment and two 50" LED Smart TVs.