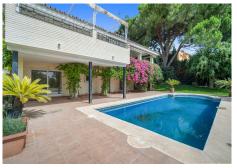

## HOUSE 4 BEDROOMS 3.5 BATHROOMS IN GUADALMINA ALTA

Guadalmina Alta

REF# R4380433 - 1.600.000€

| 4    | 3.5   | 307 m² | 1667 m² | 21 m <sup>2</sup> |
|------|-------|--------|---------|-------------------|
| Beds | Baths | Built  | Plot    | Terrace           |

This villa is nestled in an elevated position within the urbanization of Guadalmina Alta, a beautiful and well-established urbanization known for its quality living. This villa boasts stunning panoramic views due to its well-designed elevated position on a sizable plot. The entrance to the house is graced by a picturesque patio, adding to its charm. On the main floor, you'll find a beamed, generously-sized living room with cozy fireplace and a dining room offering access to a delightful terrace. Additionally, this floor accommodates two bedrooms, a bathroom and guest toilet. Descending to the garden level, you'll discover two more good-sized bedrooms, each complete with its own en suite bathroom. These charming bedrooms open up to a lovely porch, and inviting pool and an expansive garden, making it a perfect space for quiet relaxation and outdoor enjoyment!