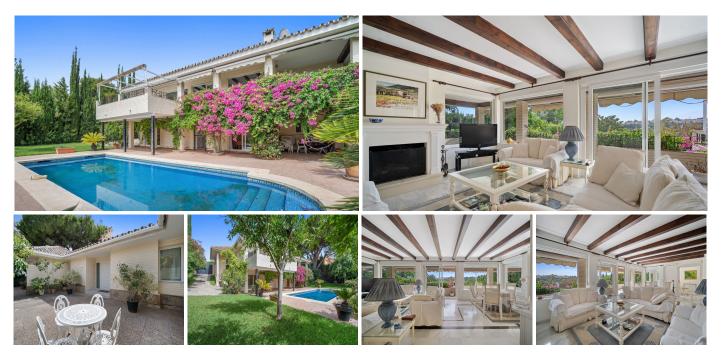

## HOUSE 4 BEDROOMS 3.5 BATHROOMS IN GUADALMINA ALTA

Guadalmina Alta

REF# R4380433 - 1.600.000€

| 4    | 3.5   | 307 m² | 1667 m² | 21 m <sup>2</sup> |
|------|-------|--------|---------|-------------------|
| Beds | Baths | Built  | Plot    | Terrace           |

This villa is nestled in an elevated position within the urbanization of Guadalmina Alta, a beautiful and well-established urbanization known for its quality living. This villa boasts stunning panoramic views due to its well-designed elevated position on a sizable plot. The entrance to the house is graced by a picturesque patio, adding to its charm. On the main floor, you'll find a beamed, generously-sized living room with cozy fireplace and a dining room offering access to a delightful terrace. Additionally, this floor accommodates two bedrooms, a bathroom and guest toilet. Descending to the garden level, you'll discover two more good-sized bedrooms, each complete with its own en suite bathroom. These charming bedrooms open up to a lovely porch, and inviting pool and an expansive garden, making it a perfect space for quiet relaxation and outdoor enjoyment!