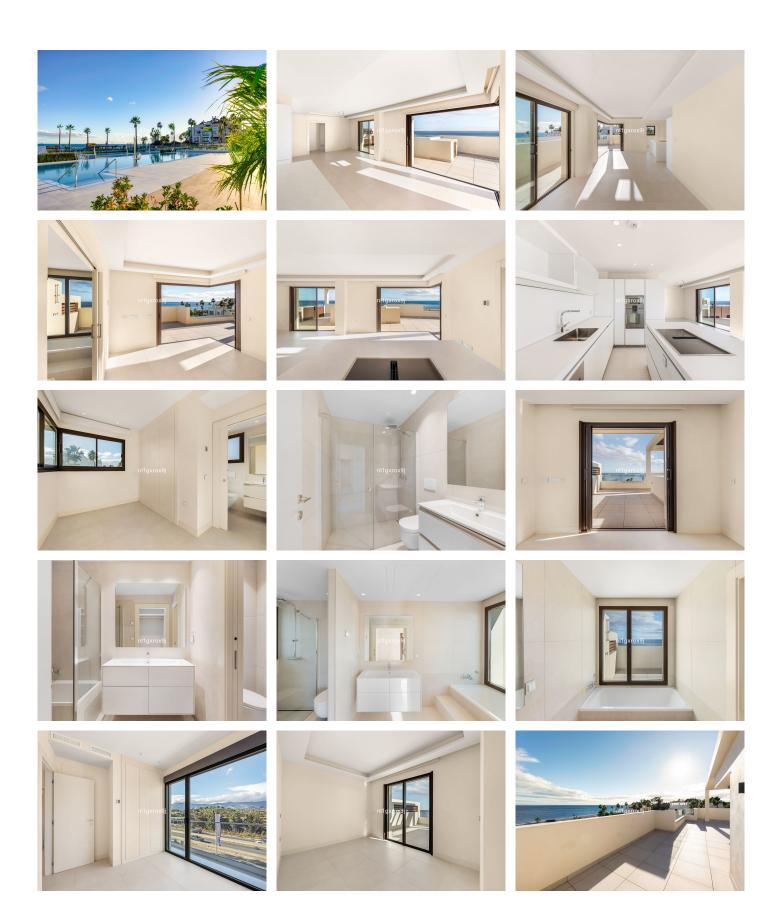

## PENTHOUSE DUPLEX 4 BEDROOMS 4 BATHROOMS IN ESTEPONA

Estepona

REF# R4376146 - 3.850.000€

| 4    | 4     | 262 m² | 87 m²   |
|------|-------|--------|---------|
| Beds | Baths | Built  | Terrace |

For those looking to live in the Costa del Sol, this is the perfect place. The development—which sits close to a number of small picturesque villages—benefits from an unparalleled beachfront location and enjoys, among others, a wide cultural, gastronomic and sports offering. The project has been developed to meet all needs and for you to enjoy a beach-chic lifestyle, luxuriating in nature's bounty, and finding the peace and quiet, and relaxation you are looking for. This penthouse is one of the first line beach-front 6 exclusive and light-filled penthouses boasting over 349 m2 with 3 bedrooms, 1 study room and splendid views over the Costa del Sol and Mediterranean cost. On the upper floor you will find the master bedroom and a large terrace, while the main floor comprises two bedrooms with dressing rooms and en-suite bathrooms, a guest toilet, an office, a fully equipped state of the art kitchen, a large living room, a utility room and spacious terraces with a plunge pool. The penthouse also has 2 dedicated closed parking spaces and a large storage room. The penthouse is perfect for those seeking to enjoy an oceanfront residence with all the amenities and services within close vicinity. With an area of approximately 15,000 sq m, a novel residential concept, character features and all the facilities you need, the urbanization is poised to become the most exclusive coastal development in Costa del Sol with its heated lap pool, kids pool, tennis court, padel court, kids playground and barbecue area. Built with the best materials and 100% committed to the environment,