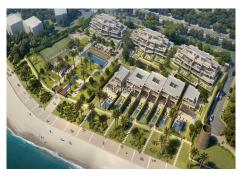

## PENTHOUSE DUPLEX 4 BEDROOMS 4 BATHROOMS IN ESTEPONA

Estepona

REF# R4376146 - 3.850.000€

| 4    | 4     | 262 m² | 87 m²   |
|------|-------|--------|---------|
| Beds | Baths | Built  | Terrace |

For those looking to live in the Costa del Sol, this is the perfect place. The development—which sits close to a number of small picturesque villages—benefits from an unparalleled beachfront location and enjoys, among others, a wide cultural, gastronomic and sports offering. The project has been developed to meet all needs and for you to enjoy a beach-chic lifestyle, luxuriating in nature's bounty, and finding the peace and quiet, and relaxation you are looking for. This penthouse is one of the first line beach-front 6 exclusive and light-filled penthouses boasting over 349 m2 with 3 bedrooms, 1 study room and splendid views over the Costa del Sol and Mediterranean cost. On the upper floor you will find the master bedroom and a large terrace, while the main floor comprises two bedrooms with dressing rooms and en-suite bathrooms, a guest toilet, an office, a fully equipped state of the art kitchen, a large living room, a utility room and spacious terraces with a plunge pool. The penthouse also has 2 dedicated closed parking spaces and a large storage room. The penthouse is perfect for those seeking to enjoy an oceanfront residence with all the amenities and services within close vicinity. With an area of approximately 15,000 sq m, a novel residential concept, character features and all the facilities you need, the urbanization is poised to become the most exclusive coastal development in Costa del Sol with its heated lap pool, kids pool, tennis court, padel court, kids playground and barbecue area. Built with the best materials and 100% committed to the environment,