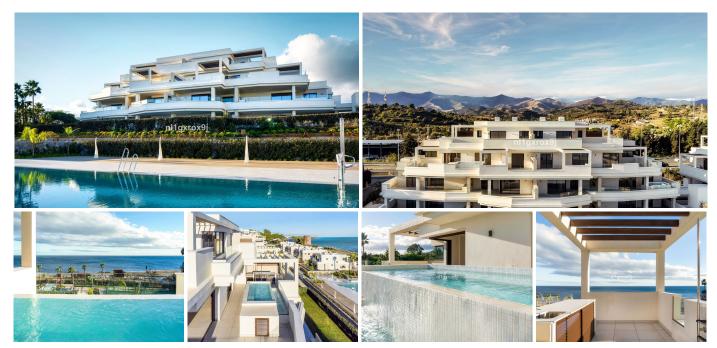

## PENTHOUSE DUPLEX 4 BEDROOMS 4 BATHROOMS IN ESTEPONA

Estepona

REF# R4376146 - 3.850.000€

| 4    | 4     | 262 m² | 87 m²   |
|------|-------|--------|---------|
| Beds | Baths | Built  | Terrace |

For those looking to live in the Costa del Sol, this is the perfect place. The development—which sits close to a number of small picturesque villages—benefits from an unparalleled beachfront location and enjoys, among others, a wide cultural, gastronomic and sports offering. The project has been developed to meet all needs and for you to enjoy a beach-chic lifestyle, luxuriating in nature's bounty, and finding the peace and quiet, and relaxation you are looking for. This penthouse is one of the first line beach-front 6 exclusive and light-filled penthouses boasting over 349 m2 with 3 bedrooms, 1 study room and splendid views over the Costa del Sol and Mediterranean cost. On the upper floor you will find the master bedroom and a large terrace, while the main floor comprises two bedrooms with dressing rooms and en-suite bathrooms, a guest toilet, an office, a fully equipped state of the art kitchen, a large living room, a utility room and spacious terraces with a plunge pool. The penthouse also has 2 dedicated closed parking spaces and a large storage room. The penthouse is perfect for those seeking to enjoy an oceanfront residence with all the amenities and services within close vicinity. With an area of approximately 15,000 sq m, a novel residential concept, character features and all the facilities you need, the urbanization is poised to become the most exclusive coastal development in Costa del Sol with its heated lap pool, kids pool, tennis court, padel court, kids playground and barbecue area. Built with the best materials and 100% committed to the environment,