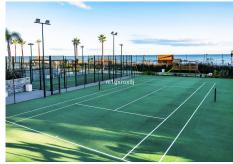

## PENTHOUSE DUPLEX 4 BEDROOMS 4 BATHROOMS IN ESTEPONA

Estepona

REF# R4376146 - 3.850.000€

| 4    | 4     | 262 m² | 87 m²   |
|------|-------|--------|---------|
| Beds | Baths | Built  | Terrace |

For those looking to live in the Costa del Sol, this is the perfect place. The development—which sits close to a number of small picturesque villages—benefits from an unparalleled beachfront location and enjoys, among others, a wide cultural, gastronomic and sports offering. The project has been developed to meet all needs and for you to enjoy a beach-chic lifestyle, luxuriating in nature's bounty, and finding the peace and quiet, and relaxation you are looking for. This penthouse is one of the first line beach-front 6 exclusive and light-filled penthouses boasting over 349 m2 with 3 bedrooms, 1 study room and splendid views over the Costa del Sol and Mediterranean cost. On the upper floor you will find the master bedroom and a large terrace, while the main floor comprises two bedrooms with dressing rooms and en-suite bathrooms, a guest toilet, an office, a fully equipped state of the art kitchen, a large living room, a utility room and spacious terraces with a plunge pool. The penthouse also has 2 dedicated closed parking spaces and a large storage room. The penthouse is perfect for those seeking to enjoy an oceanfront residence with all the amenities and services within close vicinity. With an area of approximately 15,000 sq m, a novel residential concept, character features and all the facilities you need, the urbanization is poised to become the most exclusive coastal development in Costa del Sol with its heated lap pool, kids pool, tennis court, padel court, kids playground and barbecue area. Built with the best materials and 100% committed to the environment,