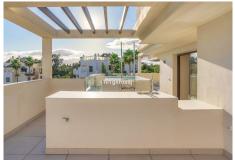

## PENTHOUSE DUPLEX 4 BEDROOMS 4 BATHROOMS IN ESTEPONA

Estepona

REF# R4376146 - 3.850.000€

| 4    | 4     | 262 m² | 87 m²   |
|------|-------|--------|---------|
| Beds | Baths | Built  | Terrace |

For those looking to live in the Costa del Sol, this is the perfect place. The development—which sits close to a number of small picturesque villages—benefits from an unparalleled beachfront location and enjoys, among others, a wide cultural, gastronomic and sports offering. The project has been developed to meet all needs and for you to enjoy a beach-chic lifestyle, luxuriating in nature's bounty, and finding the peace and quiet, and relaxation you are looking for. This penthouse is one of the first line beach-front 6 exclusive and light-filled penthouses boasting over 349 m2 with 3 bedrooms, 1 study room and splendid views over the Costa del Sol and Mediterranean cost. On the upper floor you will find the master bedroom and a large terrace, while the main floor comprises two bedrooms with dressing rooms and en-suite bathrooms, a guest toilet, an office, a fully equipped state of the art kitchen, a large living room, a utility room and spacious terraces with a plunge pool. The penthouse also has 2 dedicated closed parking spaces and a large storage room. The penthouse is perfect for those seeking to enjoy an oceanfront residence with all the amenities and services within close vicinity. With an area of approximately 15,000 sq m, a novel residential concept, character features and all the facilities you need, the urbanization is poised to become the most exclusive coastal development in Costa del Sol with its heated lap pool, kids pool, tennis court, padel court, kids playground and barbecue area. Built with the best materials and 100% committed to the environment,