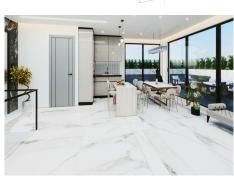

#### REF# R4375906 - 2.350.000€

| 4    | 5     | 770 m² | 2000 m <sup>2</sup> |
|------|-------|--------|---------------------|
| Beds | Baths | Built  | Plot                |

This is a fantastic property located in Atalya. Currently, it offers a great investment opportunity for those looking to renovate and unlock its full potential. The attached pictures showcase the envisioned transformation after renovations, illustrating the incredible possibilities that await. With its spacious layout, this property presents an ideal canvas for a renovation project that can maximize its value and appeal. The potential is evident in every corner, from the expansive rooms to the well-designed floor plan. Upon completion of renovations, this property can boast modern and luxurious living spaces that will impress potential buyers. The envisioned renovations include updated fixtures, contemporary finishes, and stylish design elements that will elevate the property to new heights. Imagine stepping into a beautifully remodeled kitchen, complete with top-of-the-line appliances and sleek countertops. Envision relaxing in a spacious living room filled with natural light and adorned with tasteful decor. Visualize waking up in one of the carefully designed bedrooms, offering comfort and tranquility. In addition to the interior transformation, the outdoor areas hold great potential as well. Picture yourself enjoying the serene ambiance of a landscaped garden, or lounging by a renovated pool area, creating the perfect oasis for relaxation and entertainment. As an investment opportunity, this property has the potential to yield significant returns. With its desirable location, stunning potential, and the ability to customize it according to your vision, it presents a unique chance to create a truly remarkable living space and secure a valuable asset. Don't miss out on this