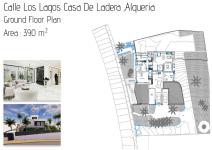

#### REF# R4375906 - 2.350.000€

| 4    | 5     | 770 m² | 2000 m <sup>2</sup> |
|------|-------|--------|---------------------|
| Beds | Baths | Built  | Plot                |

This is a fantastic property located in Atalya. Currently, it offers a great investment opportunity for those looking to renovate and unlock its full potential. The attached pictures showcase the envisioned transformation after renovations, illustrating the incredible possibilities that await. With its spacious layout, this property presents an ideal canvas for a renovation project that can maximize its value and appeal. The potential is evident in every corner, from the expansive rooms to the well-designed floor plan. Upon completion of renovations, this property can boast modern and luxurious living spaces that will impress potential buyers. The envisioned renovations include updated fixtures, contemporary finishes, and stylish design elements that will elevate the property to new heights. Imagine stepping into a beautifully remodeled kitchen, complete with top-of-the-line appliances and sleek countertops. Envision relaxing in a spacious living room filled with natural light and adorned with tasteful decor. Visualize waking up in one of the carefully designed bedrooms, offering comfort and tranquility. In addition to the interior transformation, the outdoor areas hold great potential as well. Picture yourself enjoying the serene ambiance of a landscaped garden, or lounging by a renovated pool area, creating the perfect oasis for relaxation and entertainment. As an investment opportunity, this property has the potential to yield significant returns. With its desirable location, stunning potential, and the ability to customize it according to your vision, it presents a unique chance to create a truly remarkable living space and secure a valuable asset. Don't miss out on this