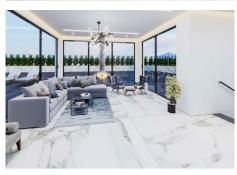

#### REF# R4375906 - 2.350.000€

| 4    | 5     | 770 m² | 2000 m <sup>2</sup> |
|------|-------|--------|---------------------|
| Beds | Baths | Built  | Plot                |

This is a fantastic property located in Atalya. Currently, it offers a great investment opportunity for those looking to renovate and unlock its full potential. The attached pictures showcase the envisioned transformation after renovations, illustrating the incredible possibilities that await. With its spacious layout, this property presents an ideal canvas for a renovation project that can maximize its value and appeal. The potential is evident in every corner, from the expansive rooms to the well-designed floor plan. Upon completion of renovations, this property can boast modern and luxurious living spaces that will impress potential buyers. The envisioned renovations include updated fixtures, contemporary finishes, and stylish design elements that will elevate the property to new heights. Imagine stepping into a beautifully remodeled kitchen, complete with top-of-the-line appliances and sleek countertops. Envision relaxing in a spacious living room filled with natural light and adorned with tasteful decor. Visualize waking up in one of the carefully designed bedrooms, offering comfort and tranquility. In addition to the interior transformation, the outdoor areas hold great potential as well. Picture yourself enjoying the serene ambiance of a landscaped garden, or lounging by a renovated pool area, creating the perfect oasis for relaxation and entertainment. As an investment opportunity, this property has the potential to yield significant returns. With its desirable location, stunning potential, and the ability to customize it according to your vision, it presents a unique chance to create a truly remarkable living space and secure a valuable asset. Don't miss out on this