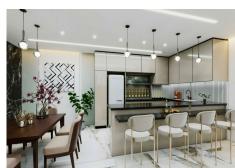

#### REF# R4375906 - 2.350.000€

| 4    | 5     | 770 m² | 2000 m <sup>2</sup> |
|------|-------|--------|---------------------|
| Beds | Baths | Built  | Plot                |

This is a fantastic property located in Atalya. Currently, it offers a great investment opportunity for those looking to renovate and unlock its full potential. The attached pictures showcase the envisioned transformation after renovations, illustrating the incredible possibilities that await. With its spacious layout, this property presents an ideal canvas for a renovation project that can maximize its value and appeal. The potential is evident in every corner, from the expansive rooms to the well-designed floor plan. Upon completion of renovations, this property can boast modern and luxurious living spaces that will impress potential buyers. The envisioned renovations include updated fixtures, contemporary finishes, and stylish design elements that will elevate the property to new heights. Imagine stepping into a beautifully remodeled kitchen, complete with top-of-the-line appliances and sleek countertops. Envision relaxing in a spacious living room filled with natural light and adorned with tasteful decor. Visualize waking up in one of the carefully designed bedrooms, offering comfort and tranquility. In addition to the interior transformation, the outdoor areas hold great potential as well. Picture yourself enjoying the serene ambiance of a landscaped garden, or lounging by a renovated pool area, creating the perfect oasis for relaxation and entertainment. As an investment opportunity, this property has the potential to yield significant returns. With its desirable location, stunning potential, and the ability to customize it according to your vision, it presents a unique chance to create a truly remarkable living space and secure a valuable asset. Don't miss out on this