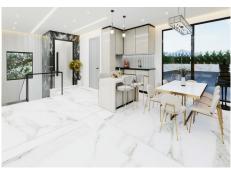

#### REF# R4375906 - 2.350.000€

| 4    | 5     | 770 m² | 2000 m <sup>2</sup> |
|------|-------|--------|---------------------|
| Beds | Baths | Built  | Plot                |

This is a fantastic property located in Atalya. Currently, it offers a great investment opportunity for those looking to renovate and unlock its full potential. The attached pictures showcase the envisioned transformation after renovations, illustrating the incredible possibilities that await. With its spacious layout, this property presents an ideal canvas for a renovation project that can maximize its value and appeal. The potential is evident in every corner, from the expansive rooms to the well-designed floor plan. Upon completion of renovations, this property can boast modern and luxurious living spaces that will impress potential buyers. The envisioned renovations include updated fixtures, contemporary finishes, and stylish design elements that will elevate the property to new heights. Imagine stepping into a beautifully remodeled kitchen, complete with top-of-the-line appliances and sleek countertops. Envision relaxing in a spacious living room filled with natural light and adorned with tasteful decor. Visualize waking up in one of the carefully designed bedrooms, offering comfort and tranquility. In addition to the interior transformation, the outdoor areas hold great potential as well. Picture yourself enjoying the serene ambiance of a landscaped garden, or lounging by a renovated pool area, creating the perfect oasis for relaxation and entertainment. As an investment opportunity, this property has the potential to yield significant returns. With its desirable location, stunning potential, and the ability to customize it according to your vision, it presents a unique chance to create a truly remarkable living space and secure a valuable asset. Don't miss out on this