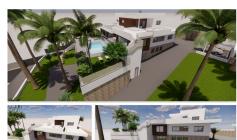

#### REF# R4375906 - 2.350.000€

| 4    | 5     | 770 m² | 2000 m <sup>2</sup> |
|------|-------|--------|---------------------|
| Beds | Baths | Built  | Plot                |

This is a fantastic property located in Atalya. Currently, it offers a great investment opportunity for those looking to renovate and unlock its full potential. The attached pictures showcase the envisioned transformation after renovations, illustrating the incredible possibilities that await. With its spacious layout, this property presents an ideal canvas for a renovation project that can maximize its value and appeal. The potential is evident in every corner, from the expansive rooms to the well-designed floor plan. Upon completion of renovations, this property can boast modern and luxurious living spaces that will impress potential buyers. The envisioned renovations include updated fixtures, contemporary finishes, and stylish design elements that will elevate the property to new heights. Imagine stepping into a beautifully remodeled kitchen, complete with top-of-the-line appliances and sleek countertops. Envision relaxing in a spacious living room filled with natural light and adorned with tasteful decor. Visualize waking up in one of the carefully designed bedrooms, offering comfort and tranquility. In addition to the interior transformation, the outdoor areas hold great potential as well. Picture yourself enjoying the serene ambiance of a landscaped garden, or lounging by a renovated pool area, creating the perfect oasis for relaxation and entertainment. As an investment opportunity, this property has the potential to yield significant returns. With its desirable location, stunning potential, and the ability to customize it according to your vision, it presents a unique chance to create a truly remarkable living space and secure a valuable asset. Don't miss out on this