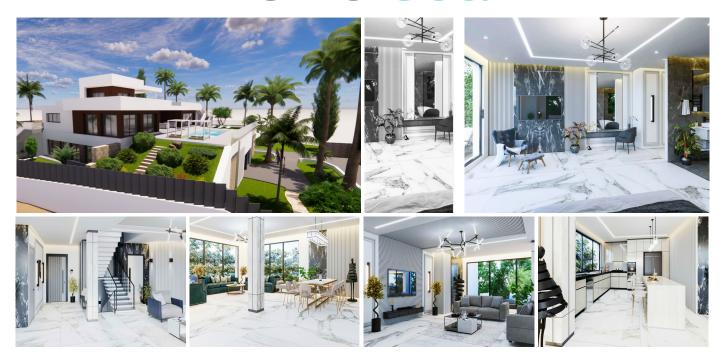

#### REF# R4375906 - 2.350.000€

| 4    | 5     | 770 m² | 2000 m <sup>2</sup> |
|------|-------|--------|---------------------|
| Beds | Baths | Built  | Plot                |

This is a fantastic property located in Atalya. Currently, it offers a great investment opportunity for those looking to renovate and unlock its full potential. The attached pictures showcase the envisioned transformation after renovations, illustrating the incredible possibilities that await. With its spacious layout, this property presents an ideal canvas for a renovation project that can maximize its value and appeal. The potential is evident in every corner, from the expansive rooms to the well-designed floor plan. Upon completion of renovations, this property can boast modern and luxurious living spaces that will impress potential buyers. The envisioned renovations include updated fixtures, contemporary finishes, and stylish design elements that will elevate the property to new heights. Imagine stepping into a beautifully remodeled kitchen, complete with top-of-the-line appliances and sleek countertops. Envision relaxing in a spacious living room filled with natural light and adorned with tasteful decor. Visualize waking up in one of the carefully designed bedrooms, offering comfort and tranquility. In addition to the interior transformation, the outdoor areas hold great potential as well. Picture yourself enjoying the serene ambiance of a landscaped garden, or lounging by a renovated pool area, creating the perfect oasis for relaxation and entertainment. As an investment opportunity, this property has the potential to yield significant returns. With its desirable location, stunning potential, and the ability to customize it according to your vision, it presents a unique chance to create a truly remarkable living space and secure a valuable asset. Don't miss out on this