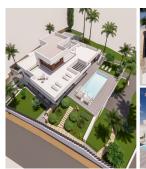

#### REF# R4375906 - 2.350.000€

| 4    | 5     | 770 m² | 2000 m <sup>2</sup> |
|------|-------|--------|---------------------|
| Beds | Baths | Built  | Plot                |

This is a fantastic property located in Atalya. Currently, it offers a great investment opportunity for those looking to renovate and unlock its full potential. The attached pictures showcase the envisioned transformation after renovations, illustrating the incredible possibilities that await. With its spacious layout, this property presents an ideal canvas for a renovation project that can maximize its value and appeal. The potential is evident in every corner, from the expansive rooms to the well-designed floor plan. Upon completion of renovations, this property can boast modern and luxurious living spaces that will impress potential buyers. The envisioned renovations include updated fixtures, contemporary finishes, and stylish design elements that will elevate the property to new heights. Imagine stepping into a beautifully remodeled kitchen, complete with top-of-the-line appliances and sleek countertops. Envision relaxing in a spacious living room filled with natural light and adorned with tasteful decor. Visualize waking up in one of the carefully designed bedrooms, offering comfort and tranquility. In addition to the interior transformation, the outdoor areas hold great potential as well. Picture yourself enjoying the serene ambiance of a landscaped garden, or lounging by a renovated pool area, creating the perfect oasis for relaxation and entertainment. As an investment opportunity, this property has the potential to yield significant returns. With its desirable location, stunning potential, and the ability to customize it according to your vision, it presents a unique chance to create a truly remarkable living space and secure a valuable asset. Don't miss out on this