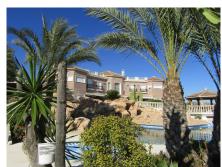

Spectacular luxury villa located in one of the most exclusive areas of Malaga, built on a plot of 4000 meters that dominates the entire bay of Malaga as well as Africa the days without witch. The house has 2300 meters built and distributed on three floors. Main floor with a majestic entrance hall with an impressive noble wooden staircase to the front, elevator with access to all floors, main living room, separate dining room, large kitchen with island open to living room and toilet, the kitchen has direct access to a large porch overlooking the garden, pool and sea. The upper floor is distributed in three bedrooms, each with large dressing rooms and two full bathrooms. The lower floor also has a distributor hall, private gym with heated indoor pool, storage room and lounge with two bedrooms, each with its private bathrooms. The garden offers a spectacular pool with waterfall and fountains, jacuzzi, bar area and barbecue. Highlight the high quality of the villa such as marble floors and noble wood, thermal and acoustic insulation windows, electric blinds, security system, wine cellar. Garage for 4 vehicles