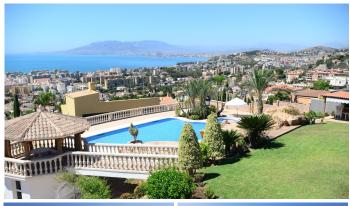

Spectacular luxury villa located in one of the most exclusive areas of Malaga, built on a plot of 4000 meters that dominates the entire bay of Malaga as well as Africa the days without witch. The house has 2300 meters built and distributed on three floors. Main floor with a majestic entrance hall with an impressive noble wooden staircase to the front, elevator with access to all floors, main living room, separate dining room, large kitchen with island open to living room and toilet, the kitchen has direct access to a large porch overlooking the garden, pool and sea. The upper floor is distributed in three bedrooms, each with large dressing rooms and two full bathrooms. The lower floor also has a distributor hall, private gym with heated indoor pool, storage room and lounge with two bedrooms, each with its private bathrooms. The garden offers a spectacular pool with waterfall and fountains, jacuzzi, bar area and barbecue. Highlight the high quality of the villa such as marble floors and noble wood, thermal and acoustic insulation windows, electric blinds, security system, wine cellar. Garage for 4 vehicles