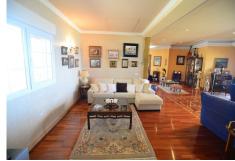

Spectacular luxury villa located in one of the most exclusive areas of Malaga, built on a plot of 4000 meters that dominates the entire bay of Malaga as well as Africa the days without witch. The house has 2300 meters built and distributed on three floors. Main floor with a majestic entrance hall with an impressive noble wooden staircase to the front, elevator with access to all floors, main living room, separate dining room, large kitchen with island open to living room and toilet, the kitchen has direct access to a large porch overlooking the garden, pool and sea. The upper floor is distributed in three bedrooms, each with large dressing rooms and two full bathrooms. The lower floor also has a distributor hall, private gym with heated indoor pool, storage room and lounge with two bedrooms, each with its private bathrooms. The garden offers a spectacular pool with waterfall and fountains, jacuzzi, bar area and barbecue. Highlight the high quality of the villa such as marble floors and noble wood, thermal and acoustic insulation windows, electric blinds, security system, wine cellar. Garage for 4 vehicles