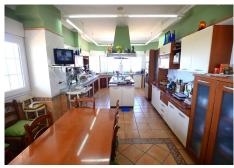

Spectacular luxury villa located in one of the most exclusive areas of Malaga, built on a plot of 4000 meters that dominates the entire bay of Malaga as well as Africa the days without witch. The house has 2300 meters built and distributed on three floors. Main floor with a majestic entrance hall with an impressive noble wooden staircase to the front, elevator with access to all floors, main living room, separate dining room, large kitchen with island open to living room and toilet, the kitchen has direct access to a large porch overlooking the garden, pool and sea. The upper floor is distributed in three bedrooms, each with large dressing rooms and two full bathrooms. The lower floor also has a distributor hall, private gym with heated indoor pool, storage room and lounge with two bedrooms, each with its private bathrooms. The garden offers a spectacular pool with waterfall and fountains, jacuzzi, bar area and barbecue. Highlight the high quality of the villa such as marble floors and noble wood, thermal and acoustic insulation windows, electric blinds, security system, wine cellar. Garage for 4 vehicles