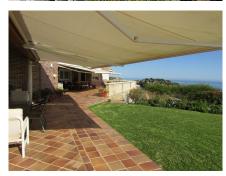

Spectacular luxury villa located in one of the most exclusive areas of Malaga, built on a plot of 4000 meters that dominates the entire bay of Malaga as well as Africa the days without witch. The house has 2300 meters built and distributed on three floors. Main floor with a majestic entrance hall with an impressive noble wooden staircase to the front, elevator with access to all floors, main living room, separate dining room, large kitchen with island open to living room and toilet, the kitchen has direct access to a large porch overlooking the garden, pool and sea. The upper floor is distributed in three bedrooms, each with large dressing rooms and two full bathrooms. The lower floor also has a distributor hall, private gym with heated indoor pool, storage room and lounge with two bedrooms, each with its private bathrooms. The garden offers a spectacular pool with waterfall and fountains, jacuzzi, bar area and barbecue. Highlight the high quality of the villa such as marble floors and noble wood, thermal and acoustic insulation windows, electric blinds, security system, wine cellar. Garage for 4 vehicles