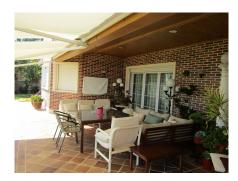

Spectacular luxury villa located in one of the most exclusive areas of Malaga, built on a plot of 4000 meters that dominates the entire bay of Malaga as well as Africa the days without witch. The house has 2300 meters built and distributed on three floors. Main floor with a majestic entrance hall with an impressive noble wooden staircase to the front, elevator with access to all floors, main living room, separate dining room, large kitchen with island open to living room and toilet, the kitchen has direct access to a large porch overlooking the garden, pool and sea. The upper floor is distributed in three bedrooms, each with large dressing rooms and two full bathrooms. The lower floor also has a distributor hall, private gym with heated indoor pool, storage room and lounge with two bedrooms, each with its private bathrooms. The garden offers a spectacular pool with waterfall and fountains, jacuzzi, bar area and barbecue. Highlight the high quality of the villa such as marble floors and noble wood, thermal and acoustic insulation windows, electric blinds, security system, wine cellar. Garage for 4 vehicles