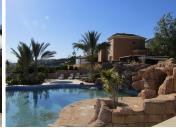

Spectacular luxury villa located in one of the most exclusive areas of Malaga, built on a plot of 4000 meters that dominates the entire bay of Malaga as well as Africa the days without witch. The house has 2300 meters built and distributed on three floors. Main floor with a majestic entrance hall with an impressive noble wooden staircase to the front, elevator with access to all floors, main living room, separate dining room, large kitchen with island open to living room and toilet, the kitchen has direct access to a large porch overlooking the garden, pool and sea. The upper floor is distributed in three bedrooms, each with large dressing rooms and two full bathrooms. The lower floor also has a distributor hall, private gym with heated indoor pool, storage room and lounge with two bedrooms, each with its private bathrooms. The garden offers a spectacular pool with waterfall and fountains, jacuzzi, bar area and barbecue. Highlight the high quality of the villa such as marble floors and noble wood, thermal and acoustic insulation windows, electric blinds, security system, wine cellar. Garage for 4 vehicles