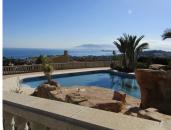

Spectacular luxury villa located in one of the most exclusive areas of Malaga, built on a plot of 4000 meters that dominates the entire bay of Malaga as well as Africa the days without witch. The house has 2300 meters built and distributed on three floors. Main floor with a majestic entrance hall with an impressive noble wooden staircase to the front, elevator with access to all floors, main living room, separate dining room, large kitchen with island open to living room and toilet, the kitchen has direct access to a large porch overlooking the garden, pool and sea. The upper floor is distributed in three bedrooms, each with large dressing rooms and two full bathrooms. The lower floor also has a distributor hall, private gym with heated indoor pool, storage room and lounge with two bedrooms, each with its private bathrooms. The garden offers a spectacular pool with waterfall and fountains, jacuzzi, bar area and barbecue. Highlight the high quality of the villa such as marble floors and noble wood, thermal and acoustic insulation windows, electric blinds, security system, wine cellar. Garage for 4 vehicles