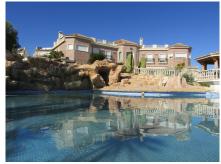

Spectacular luxury villa located in one of the most exclusive areas of Malaga, built on a plot of 4000 meters that dominates the entire bay of Malaga as well as Africa the days without witch. The house has 2300 meters built and distributed on three floors. Main floor with a majestic entrance hall with an impressive noble wooden staircase to the front, elevator with access to all floors, main living room, separate dining room, large kitchen with island open to living room and toilet, the kitchen has direct access to a large porch overlooking the garden, pool and sea. The upper floor is distributed in three bedrooms, each with large dressing rooms and two full bathrooms. The lower floor also has a distributor hall, private gym with heated indoor pool, storage room and lounge with two bedrooms, each with its private bathrooms. The garden offers a spectacular pool with waterfall and fountains, jacuzzi, bar area and barbecue. Highlight the high quality of the villa such as marble floors and noble wood, thermal and acoustic insulation windows, electric blinds, security system, wine cellar. Garage for 4 vehicles