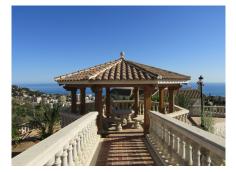

Spectacular luxury villa located in one of the most exclusive areas of Malaga, built on a plot of 4000 meters that dominates the entire bay of Malaga as well as Africa the days without witch. The house has 2300 meters built and distributed on three floors. Main floor with a majestic entrance hall with an impressive noble wooden staircase to the front, elevator with access to all floors, main living room, separate dining room, large kitchen with island open to living room and toilet, the kitchen has direct access to a large porch overlooking the garden, pool and sea. The upper floor is distributed in three bedrooms, each with large dressing rooms and two full bathrooms. The lower floor also has a distributor hall, private gym with heated indoor pool, storage room and lounge with two bedrooms, each with its private bathrooms. The garden offers a spectacular pool with waterfall and fountains, jacuzzi, bar area and barbecue. Highlight the high quality of the villa such as marble floors and noble wood, thermal and acoustic insulation windows, electric blinds, security system, wine cellar. Garage for 4 vehicles