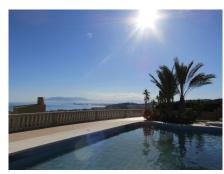

Spectacular luxury villa located in one of the most exclusive areas of Malaga, built on a plot of 4000 meters that dominates the entire bay of Malaga as well as Africa the days without witch. The house has 2300 meters built and distributed on three floors. Main floor with a majestic entrance hall with an impressive noble wooden staircase to the front, elevator with access to all floors, main living room, separate dining room, large kitchen with island open to living room and toilet, the kitchen has direct access to a large porch overlooking the garden, pool and sea. The upper floor is distributed in three bedrooms, each with large dressing rooms and two full bathrooms. The lower floor also has a distributor hall, private gym with heated indoor pool, storage room and lounge with two bedrooms, each with its private bathrooms. The garden offers a spectacular pool with waterfall and fountains, jacuzzi, bar area and barbecue. Highlight the high quality of the villa such as marble floors and noble wood, thermal and acoustic insulation windows, electric blinds, security system, wine cellar. Garage for 4 vehicles