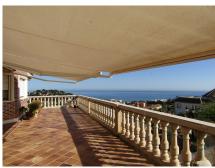

Spectacular luxury villa located in one of the most exclusive areas of Malaga, built on a plot of 4000 meters that dominates the entire bay of Malaga as well as Africa the days without witch. The house has 2300 meters built and distributed on three floors. Main floor with a majestic entrance hall with an impressive noble wooden staircase to the front, elevator with access to all floors, main living room, separate dining room, large kitchen with island open to living room and toilet, the kitchen has direct access to a large porch overlooking the garden, pool and sea. The upper floor is distributed in three bedrooms, each with large dressing rooms and two full bathrooms. The lower floor also has a distributor hall, private gym with heated indoor pool, storage room and lounge with two bedrooms, each with its private bathrooms. The garden offers a spectacular pool with waterfall and fountains, jacuzzi, bar area and barbecue. Highlight the high quality of the villa such as marble floors and noble wood, thermal and acoustic insulation windows, electric blinds, security system, wine cellar. Garage for 4 vehicles