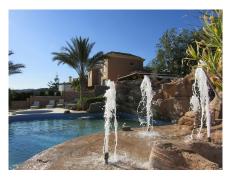

Spectacular luxury villa located in one of the most exclusive areas of Malaga, built on a plot of 4000 meters that dominates the entire bay of Malaga as well as Africa the days without witch. The house has 2300 meters built and distributed on three floors. Main floor with a majestic entrance hall with an impressive noble wooden staircase to the front, elevator with access to all floors, main living room, separate dining room, large kitchen with island open to living room and toilet, the kitchen has direct access to a large porch overlooking the garden, pool and sea. The upper floor is distributed in three bedrooms, each with large dressing rooms and two full bathrooms. The lower floor also has a distributor hall, private gym with heated indoor pool, storage room and lounge with two bedrooms, each with its private bathrooms. The garden offers a spectacular pool with waterfall and fountains, jacuzzi, bar area and barbecue. Highlight the high quality of the villa such as marble floors and noble wood, thermal and acoustic insulation windows, electric blinds, security system, wine cellar. Garage for 4 vehicles