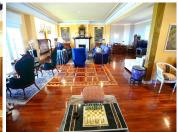

Spectacular luxury villa located in one of the most exclusive areas of Malaga, built on a plot of 4000 meters that dominates the entire bay of Malaga as well as Africa the days without witch. The house has 2300 meters built and distributed on three floors. Main floor with a majestic entrance hall with an impressive noble wooden staircase to the front, elevator with access to all floors, main living room, separate dining room, large kitchen with island open to living room and toilet, the kitchen has direct access to a large porch overlooking the garden, pool and sea. The upper floor is distributed in three bedrooms, each with large dressing rooms and two full bathrooms. The lower floor also has a distributor hall, private gym with heated indoor pool, storage room and lounge with two bedrooms, each with its private bathrooms. The garden offers a spectacular pool with waterfall and fountains, jacuzzi, bar area and barbecue. Highlight the high quality of the villa such as marble floors and noble wood, thermal and acoustic insulation windows, electric blinds, security system, wine cellar. Garage for 4 vehicles