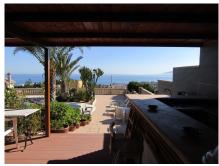

Spectacular luxury villa located in one of the most exclusive areas of Malaga, built on a plot of 4000 meters that dominates the entire bay of Malaga as well as Africa the days without witch. The house has 2300 meters built and distributed on three floors. Main floor with a majestic entrance hall with an impressive noble wooden staircase to the front, elevator with access to all floors, main living room, separate dining room, large kitchen with island open to living room and toilet, the kitchen has direct access to a large porch overlooking the garden, pool and sea. The upper floor is distributed in three bedrooms, each with large dressing rooms and two full bathrooms. The lower floor also has a distributor hall, private gym with heated indoor pool, storage room and lounge with two bedrooms, each with its private bathrooms. The garden offers a spectacular pool with waterfall and fountains, jacuzzi, bar area and barbecue. Highlight the high quality of the villa such as marble floors and noble wood, thermal and acoustic insulation windows, electric blinds, security system, wine cellar. Garage for 4 vehicles