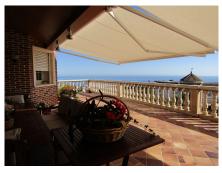

Spectacular luxury villa located in one of the most exclusive areas of Malaga, built on a plot of 4000 meters that dominates the entire bay of Malaga as well as Africa the days without witch. The house has 2300 meters built and distributed on three floors. Main floor with a majestic entrance hall with an impressive noble wooden staircase to the front, elevator with access to all floors, main living room, separate dining room, large kitchen with island open to living room and toilet, the kitchen has direct access to a large porch overlooking the garden, pool and sea. The upper floor is distributed in three bedrooms, each with large dressing rooms and two full bathrooms. The lower floor also has a distributor hall, private gym with heated indoor pool, storage room and lounge with two bedrooms, each with its private bathrooms. The garden offers a spectacular pool with waterfall and fountains, jacuzzi, bar area and barbecue. Highlight the high quality of the villa such as marble floors and noble wood, thermal and acoustic insulation windows, electric blinds, security system, wine cellar. Garage for 4 vehicles