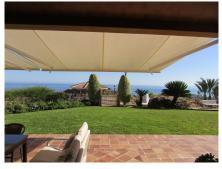

Spectacular luxury villa located in one of the most exclusive areas of Malaga, built on a plot of 4000 meters that dominates the entire bay of Malaga as well as Africa the days without witch. The house has 2300 meters built and distributed on three floors. Main floor with a majestic entrance hall with an impressive noble wooden staircase to the front, elevator with access to all floors, main living room, separate dining room, large kitchen with island open to living room and toilet, the kitchen has direct access to a large porch overlooking the garden, pool and sea. The upper floor is distributed in three bedrooms, each with large dressing rooms and two full bathrooms. The lower floor also has a distributor hall, private gym with heated indoor pool, storage room and lounge with two bedrooms, each with its private bathrooms. The garden offers a spectacular pool with waterfall and fountains, jacuzzi, bar area and barbecue. Highlight the high quality of the villa such as marble floors and noble wood, thermal and acoustic insulation windows, electric blinds, security system, wine cellar. Garage for 4 vehicles