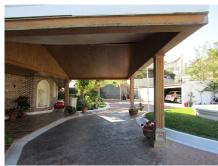

Spectacular luxury villa located in one of the most exclusive areas of Malaga, built on a plot of 4000 meters that dominates the entire bay of Malaga as well as Africa the days without witch. The house has 2300 meters built and distributed on three floors. Main floor with a majestic entrance hall with an impressive noble wooden staircase to the front, elevator with access to all floors, main living room, separate dining room, large kitchen with island open to living room and toilet, the kitchen has direct access to a large porch overlooking the garden, pool and sea. The upper floor is distributed in three bedrooms, each with large dressing rooms and two full bathrooms. The lower floor also has a distributor hall, private gym with heated indoor pool, storage room and lounge with two bedrooms, each with its private bathrooms. The garden offers a spectacular pool with waterfall and fountains, jacuzzi, bar area and barbecue. Highlight the high quality of the villa such as marble floors and noble wood, thermal and acoustic insulation windows, electric blinds, security system, wine cellar. Garage for 4 vehicles