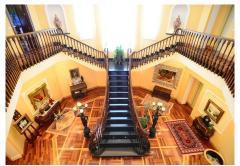

Spectacular luxury villa located in one of the most exclusive areas of Malaga, built on a plot of 4000 meters that dominates the entire bay of Malaga as well as Africa the days without witch. The house has 2300 meters built and distributed on three floors. Main floor with a majestic entrance hall with an impressive noble wooden staircase to the front, elevator with access to all floors, main living room, separate dining room, large kitchen with island open to living room and toilet, the kitchen has direct access to a large porch overlooking the garden, pool and sea. The upper floor is distributed in three bedrooms, each with large dressing rooms and two full bathrooms. The lower floor also has a distributor hall, private gym with heated indoor pool, storage room and lounge with two bedrooms, each with its private bathrooms. The garden offers a spectacular pool with waterfall and fountains, jacuzzi, bar area and barbecue. Highlight the high quality of the villa such as marble floors and noble wood, thermal and acoustic insulation windows, electric blinds, security system, wine cellar. Garage for 4 vehicles