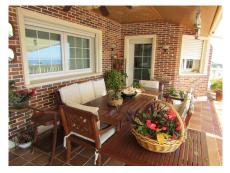

Spectacular luxury villa located in one of the most exclusive areas of Malaga, built on a plot of 4000 meters that dominates the entire bay of Malaga as well as Africa the days without witch. The house has 2300 meters built and distributed on three floors. Main floor with a majestic entrance hall with an impressive noble wooden staircase to the front, elevator with access to all floors, main living room, separate dining room, large kitchen with island open to living room and toilet, the kitchen has direct access to a large porch overlooking the garden, pool and sea. The upper floor is distributed in three bedrooms, each with large dressing rooms and two full bathrooms. The lower floor also has a distributor hall, private gym with heated indoor pool, storage room and lounge with two bedrooms, each with its private bathrooms. The garden offers a spectacular pool with waterfall and fountains, jacuzzi, bar area and barbecue. Highlight the high quality of the villa such as marble floors and noble wood, thermal and acoustic insulation windows, electric blinds, security system, wine cellar. Garage for 4 vehicles