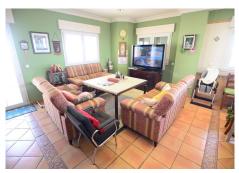

Spectacular luxury villa located in one of the most exclusive areas of Malaga, built on a plot of 4000 meters that dominates the entire bay of Malaga as well as Africa the days without witch. The house has 2300 meters built and distributed on three floors. Main floor with a majestic entrance hall with an impressive noble wooden staircase to the front, elevator with access to all floors, main living room, separate dining room, large kitchen with island open to living room and toilet, the kitchen has direct access to a large porch overlooking the garden, pool and sea. The upper floor is distributed in three bedrooms, each with large dressing rooms and two full bathrooms. The lower floor also has a distributor hall, private gym with heated indoor pool, storage room and lounge with two bedrooms, each with its private bathrooms. The garden offers a spectacular pool with waterfall and fountains, jacuzzi, bar area and barbecue. Highlight the high quality of the villa such as marble floors and noble wood, thermal and acoustic insulation windows, electric blinds, security system, wine cellar. Garage for 4 vehicles