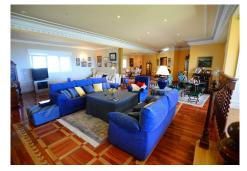

Spectacular luxury villa located in one of the most exclusive areas of Malaga, built on a plot of 4000 meters that dominates the entire bay of Malaga as well as Africa the days without witch. The house has 2300 meters built and distributed on three floors. Main floor with a majestic entrance hall with an impressive noble wooden staircase to the front, elevator with access to all floors, main living room, separate dining room, large kitchen with island open to living room and toilet, the kitchen has direct access to a large porch overlooking the garden, pool and sea. The upper floor is distributed in three bedrooms, each with large dressing rooms and two full bathrooms. The lower floor also has a distributor hall, private gym with heated indoor pool, storage room and lounge with two bedrooms, each with its private bathrooms. The garden offers a spectacular pool with waterfall and fountains, jacuzzi, bar area and barbecue. Highlight the high quality of the villa such as marble floors and noble wood, thermal and acoustic insulation windows, electric blinds, security system, wine cellar. Garage for 4 vehicles