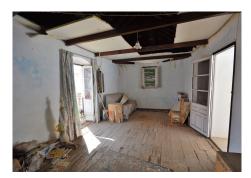

## SEMI-DETACHED HOUSE 4 BEDROOMS 3 BATHROOMS IN MARBELLA

Marbella

REF# R4372549 - 737.000€

| 4    | 3     | 236 m² | 15 m²   |
|------|-------|--------|---------|
| Beds | Baths | Built  | Terrace |

Attention investors. Historic home in the old town of Marbella. The property has a unique location and a story behind it, it is known as the entrance to Puerta del Mar in the Arab era and still retains towers from the entrance wall of the Marbella castle. The house is divided into 3 floors; The main floor consists of an Andalusian-style entrance hall, 1 very spacious living-dining room with high ceilings, 1 bathroom and 1 very bright fully equipped kitchen with views of the patio of the so-called Cofradia La pollinica. The 2nd floor is very spacious and consists of 3 large rooms, 1 bathroom and 1 terrace. The 3rd floor is very spacious with high ceilings that are very well preserved and consists of 2 rooms with 1 large terrace with views of the Church of the Incarnation and with capacity for outdoor furniture. The Plaza de los Naranjos is only a couple of minutes away on foot, with all kinds of exclusive restaurants and high-end boutiques. An incredible investment for those who want to build their dream house or a boutique hotel, due to its proximity to both the beach and shops. Do not hesitate and make your reservation with us, this is yours.