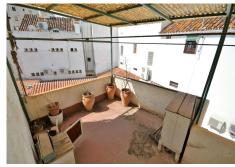

## SEMI-DETACHED HOUSE 4 BEDROOMS 3 BATHROOMS IN MARBELLA

Marbella

REF# R4372549 - 737.000€

| 4    | 3     | 236 m² | 15 m²   |
|------|-------|--------|---------|
| Beds | Baths | Built  | Terrace |

Attention investors. Historic home in the old town of Marbella. The property has a unique location and a story behind it, it is known as the entrance to Puerta del Mar in the Arab era and still retains towers from the entrance wall of the Marbella castle. The house is divided into 3 floors; The main floor consists of an Andalusian-style entrance hall, 1 very spacious living-dining room with high ceilings, 1 bathroom and 1 very bright fully equipped kitchen with views of the patio of the so-called Cofradia La pollinica. The 2nd floor is very spacious and consists of 3 large rooms, 1 bathroom and 1 terrace. The 3rd floor is very spacious with high ceilings that are very well preserved and consists of 2 rooms with 1 large terrace with views of the Church of the Incarnation and with capacity for outdoor furniture. The Plaza de los Naranjos is only a couple of minutes away on foot, with all kinds of exclusive restaurants and high-end boutiques. An incredible investment for those who want to build their dream house or a boutique hotel, due to its proximity to both the beach and shops. Do not hesitate and make your reservation with us, this is yours.