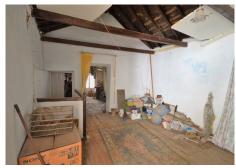

## SEMI-DETACHED HOUSE 4 BEDROOMS 3 BATHROOMS IN MARBELLA

Marbella

REF# R4372549 - 737.000€

| 4    | 3     | 236 m² | 15 m²   |
|------|-------|--------|---------|
| Beds | Baths | Built  | Terrace |

Attention investors. Historic home in the old town of Marbella. The property has a unique location and a story behind it, it is known as the entrance to Puerta del Mar in the Arab era and still retains towers from the entrance wall of the Marbella castle. The house is divided into 3 floors; The main floor consists of an Andalusian-style entrance hall, 1 very spacious living-dining room with high ceilings, 1 bathroom and 1 very bright fully equipped kitchen with views of the patio of the so-called Cofradia La pollinica. The 2nd floor is very spacious and consists of 3 large rooms, 1 bathroom and 1 terrace. The 3rd floor is very spacious with high ceilings that are very well preserved and consists of 2 rooms with 1 large terrace with views of the Church of the Incarnation and with capacity for outdoor furniture. The Plaza de los Naranjos is only a couple of minutes away on foot, with all kinds of exclusive restaurants and high-end boutiques. An incredible investment for those who want to build their dream house or a boutique hotel, due to its proximity to both the beach and shops. Do not hesitate and make your reservation with us, this is yours.