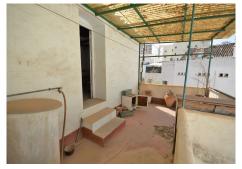

## SEMI-DETACHED HOUSE 4 BEDROOMS 3 BATHROOMS IN MARBELLA

Marbella

REF# R4372549 - 737.000€

| 4    | 3     | 236 m² | 15 m²   |
|------|-------|--------|---------|
| Beds | Baths | Built  | Terrace |

Attention investors. Historic home in the old town of Marbella. The property has a unique location and a story behind it, it is known as the entrance to Puerta del Mar in the Arab era and still retains towers from the entrance wall of the Marbella castle. The house is divided into 3 floors; The main floor consists of an Andalusian-style entrance hall, 1 very spacious living-dining room with high ceilings, 1 bathroom and 1 very bright fully equipped kitchen with views of the patio of the so-called Cofradia La pollinica. The 2nd floor is very spacious and consists of 3 large rooms, 1 bathroom and 1 terrace. The 3rd floor is very spacious with high ceilings that are very well preserved and consists of 2 rooms with 1 large terrace with views of the Church of the Incarnation and with capacity for outdoor furniture. The Plaza de los Naranjos is only a couple of minutes away on foot, with all kinds of exclusive restaurants and high-end boutiques. An incredible investment for those who want to build their dream house or a boutique hotel, due to its proximity to both the beach and shops. Do not hesitate and make your reservation with us, this is yours.