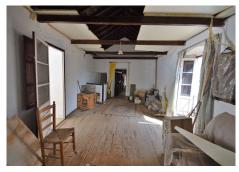

## SEMI-DETACHED HOUSE 4 BEDROOMS 3 BATHROOMS IN MARBELLA

Marbella

REF# R4372549 - 737.000€

| 4    | 3     | 236 m² | 15 m²   |
|------|-------|--------|---------|
| Beds | Baths | Built  | Terrace |

Attention investors. Historic home in the old town of Marbella. The property has a unique location and a story behind it, it is known as the entrance to Puerta del Mar in the Arab era and still retains towers from the entrance wall of the Marbella castle. The house is divided into 3 floors; The main floor consists of an Andalusian-style entrance hall, 1 very spacious living-dining room with high ceilings, 1 bathroom and 1 very bright fully equipped kitchen with views of the patio of the so-called Cofradia La pollinica. The 2nd floor is very spacious and consists of 3 large rooms, 1 bathroom and 1 terrace. The 3rd floor is very spacious with high ceilings that are very well preserved and consists of 2 rooms with 1 large terrace with views of the Church of the Incarnation and with capacity for outdoor furniture. The Plaza de los Naranjos is only a couple of minutes away on foot, with all kinds of exclusive restaurants and high-end boutiques. An incredible investment for those who want to build their dream house or a boutique hotel, due to its proximity to both the beach and shops. Do not hesitate and make your reservation with us, this is yours.