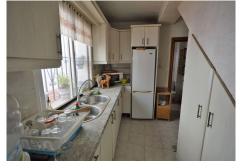

## SEMI-DETACHED HOUSE 4 BEDROOMS 3 BATHROOMS IN MARBELLA

Marbella

REF# R4372549 - 737.000€

| 4    | 3     | 236 m² | 15 m²   |
|------|-------|--------|---------|
| Beds | Baths | Built  | Terrace |

Attention investors. Historic home in the old town of Marbella. The property has a unique location and a story behind it, it is known as the entrance to Puerta del Mar in the Arab era and still retains towers from the entrance wall of the Marbella castle. The house is divided into 3 floors; The main floor consists of an Andalusian-style entrance hall, 1 very spacious living-dining room with high ceilings, 1 bathroom and 1 very bright fully equipped kitchen with views of the patio of the so-called Cofradia La pollinica. The 2nd floor is very spacious and consists of 3 large rooms, 1 bathroom and 1 terrace. The 3rd floor is very spacious with high ceilings that are very well preserved and consists of 2 rooms with 1 large terrace with views of the Church of the Incarnation and with capacity for outdoor furniture. The Plaza de los Naranjos is only a couple of minutes away on foot, with all kinds of exclusive restaurants and high-end boutiques. An incredible investment for those who want to build their dream house or a boutique hotel, due to its proximity to both the beach and shops. Do not hesitate and make your reservation with us, this is yours.