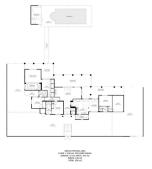

This charming villa, inspired by the Andalucian style, rests gracefully on a sprawling flat plot in El Paraiso Medio, conveniently close to a plethora of dining and shopping options. A mere 10-15 minutes stroll leads to the sun-kissed beaches and the esteemed El Paraiso golf club. Despite its proximity to amenities, the villa boasts serene seclusion within its expansive grounds. Embracing single-level living, this family residence has undergone refurbishments over the years, featuring updated floors, carpentry, electrical, and plumbing systems. Impeccably maintained, it beckons for immediate occupancy. The sunlit interiors predominantly face south, with generous windows and French doors seamlessly connecting indoor spaces to the inviting terraces, fostering a quintessentially Spanish indoor-outdoor lifestyle. The capacious kitchen, complete with a welcoming dining area, stands as a testament to convivial gatherings. The indulgent master suite, accessed through a spacious dressing room, is complemented by a sprawling en-suite bathroom. Two additional guest bedrooms, each with en-suite facilities, occupy this wing, while a separate entrance lends versatility to the fourth bedroom, ideal for guests or staff. Modern comforts abound, including air conditioning, underfloor heating in the bathrooms and kitchen, a cozy fireplace in the living room, and radiators for winter warmth. A garage seamlessly integrated into the property, along with ample parking space for 2-3 cars, adds convenience. The expansive gardens, adorned with fruit trees, host a

sizable swimming pool and a recently added pool house with BBQ facilities and seating areas, perfect for summer soirées. Presenting an ideal family abode in its current state, the property also holds promise for investors, courtesy of its vast plot. Disclaimer: This villa was originally built in the early '80, since then it has been extended and today measures 338 sq.meters built plus terraces of 146 sq.meters although the legal documents shows less.