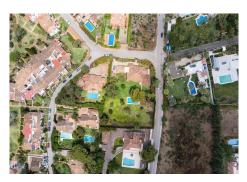

This charming villa, inspired by the Andalucian style, rests gracefully on a sprawling flat plot in El Paraiso Medio, conveniently close to a plethora of dining and shopping options. A mere 10-15 minutes stroll leads to the sun-kissed beaches and the esteemed El Paraiso golf club. Despite its proximity to amenities, the villa boasts serene seclusion within its expansive grounds. Embracing single-level living, this family residence has undergone refurbishments over the years, featuring updated floors, carpentry, electrical, and plumbing systems. Impeccably maintained, it beckons for immediate occupancy. The sunlit interiors predominantly face south, with generous windows and French doors seamlessly connecting indoor spaces to the inviting terraces, fostering a quintessentially Spanish indoor-outdoor lifestyle. The capacious kitchen, complete with a welcoming dining area, stands as a testament to convivial gatherings. The indulgent master suite, accessed through a spacious dressing room, is complemented by a sprawling en-suite bathroom. Two additional guest bedrooms, each with en-suite facilities, occupy this wing, while a separate entrance lends versatility to the fourth bedroom, ideal for guests or staff. Modern comforts abound, including air conditioning, underfloor heating in the bathrooms and kitchen, a cozy fireplace in the living room, and radiators for winter warmth. A garage seamlessly integrated into the property, along with ample parking space for 2-3 cars, adds convenience. The expansive gardens, adorned with fruit trees, host a