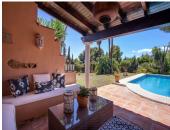

This charming villa, inspired by the Andalucian style, rests gracefully on a sprawling flat plot in El Paraiso Medio, conveniently close to a plethora of dining and shopping options. A mere 10-15 minutes stroll leads to the sun-kissed beaches and the esteemed El Paraiso golf club. Despite its proximity to amenities, the villa boasts serene seclusion within its expansive grounds. Embracing single-level living, this family residence has undergone refurbishments over the years, featuring updated floors, carpentry, electrical, and plumbing systems. Impeccably maintained, it beckons for immediate occupancy. The sunlit interiors predominantly face south, with generous windows and French doors seamlessly connecting indoor spaces to the inviting terraces, fostering a quintessentially Spanish indoor-outdoor lifestyle. The capacious kitchen, complete with a welcoming dining area, stands as a testament to convivial gatherings. The indulgent master suite, accessed through a spacious dressing room, is complemented by a sprawling en-suite bathroom. Two additional guest bedrooms, each with en-suite facilities, occupy this wing, while a separate entrance lends versatility to the fourth bedroom, ideal for guests or staff. Modern comforts abound, including air conditioning, underfloor heating in the bathrooms and kitchen, a cozy fireplace in the living room, and radiators for winter warmth. A garage seamlessly integrated into the property, along with ample parking space for 2-3 cars, adds convenience. The expansive gardens, adorned with fruit trees, host a

sizable swimming pool and a recently added pool house with BBQ facilities and seating areas, perfect for summer soirées. Presenting an ideal family abode in its current state, the property also holds promise for investors, courtesy of its vast plot. Disclaimer: This villa was originally built in the early '80, since then it has been extended and today measures 338 sq.meters built plus terraces of 146 sq.meters although the legal documents shows less.