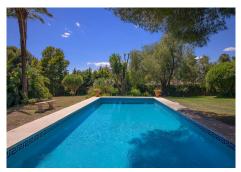

sizable swimming pool and a recently added pool house with BBQ facilities and seating areas, perfect for summer soirées. Presenting an ideal family abode in its current state, the property also holds promise for investors, courtesy of its vast plot. Disclaimer: This villa was originally built in the early '80, since then it has been extended and today measures 338 sq.meters built plus terraces of 146 sq.meters although the legal documents shows less.