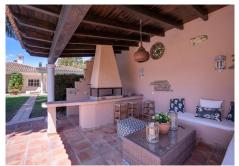

sizable swimming pool and a recently added pool house with BBQ facilities and seating areas, perfect for summer soirées. Presenting an ideal family abode in its current state, the property also holds promise for investors, courtesy of its vast plot. Disclaimer: This villa was originally built in the early '80, since then it has been extended and today measures 338 sq.meters built plus terraces of 146 sq.meters although the legal documents shows less.