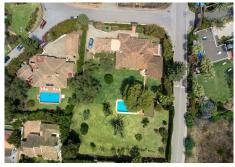

This charming villa, inspired by the Andalucian style, rests gracefully on a sprawling flat plot in El Paraiso Medio, conveniently close to a plethora of dining and shopping options. A mere 10-15 minutes stroll leads to the sun-kissed beaches and the esteemed El Paraiso golf club. Despite its proximity to amenities, the villa boasts serene seclusion within its expansive grounds. Embracing single-level living, this family residence has undergone refurbishments over the years, featuring updated floors, carpentry, electrical, and plumbing systems. Impeccably maintained, it beckons for immediate occupancy. The sunlit interiors predominantly face south, with generous windows and French doors seamlessly connecting indoor spaces to the inviting terraces, fostering a quintessentially Spanish indoor-outdoor lifestyle. The capacious kitchen, complete with a welcoming dining area, stands as a testament to convivial gatherings. The indulgent master suite, accessed through a spacious dressing room, is complemented by a sprawling en-suite bathroom. Two additional guest bedrooms, each with en-suite facilities, occupy this wing, while a separate entrance lends versatility to the fourth bedroom, ideal for guests or staff. Modern comforts abound, including air conditioning, underfloor heating in the bathrooms and kitchen, a cozy fireplace in the living room, and radiators for winter warmth. A garage seamlessly integrated into the property, along with ample parking space for 2-3 cars, adds convenience. The expansive gardens, adorned with fruit trees, host a

sizable swimming pool and a recently added pool house with BBQ facilities and seating areas, perfect for summer soirées. Presenting an ideal family abode in its current state, the property also holds promise for investors, courtesy of its vast plot. Disclaimer: This villa was originally built in the early '80, since then it has been extended and today measures 338 sq.meters built plus terraces of 146 sq.meters although the legal documents shows less.