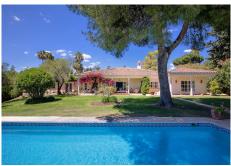

This charming villa, inspired by the Andalucian style, rests gracefully on a sprawling flat plot in El Paraiso Medio, conveniently close to a plethora of dining and shopping options. A mere 10-15 minutes stroll leads to the sun-kissed beaches and the esteemed El Paraiso golf club. Despite its proximity to amenities, the villa boasts serene seclusion within its expansive grounds. Embracing single-level living, this family residence has undergone refurbishments over the years, featuring updated floors, carpentry, electrical, and plumbing systems. Impeccably maintained, it beckons for immediate occupancy. The sunlit interiors predominantly face south, with generous windows and French doors seamlessly connecting indoor spaces to the inviting terraces, fostering a quintessentially Spanish indoor-outdoor lifestyle. The capacious kitchen, complete with a welcoming dining area, stands as a testament to convivial gatherings. The indulgent master suite, accessed through a spacious dressing room, is complemented by a sprawling en-suite bathroom. Two additional guest bedrooms, each with en-suite facilities, occupy this wing, while a separate entrance lends versatility to the fourth bedroom, ideal for guests or staff. Modern comforts abound, including air conditioning, underfloor heating in the bathrooms and kitchen, a cozy fireplace in the living room, and radiators for winter warmth. A garage seamlessly integrated into the property, along with ample parking space for 2-3 cars, adds convenience. The expansive gardens, adorned with fruit trees, host a

sizable swimming pool and a recently added pool house with BBQ facilities and seating areas, perfect for summer soirées. Presenting an ideal family abode in its current state, the property also holds promise for investors, courtesy of its vast plot. Disclaimer: This villa was originally built in the early '80, since then it has been extended and today measures 338 sq.meters built plus terraces of 146 sq.meters although the legal documents shows less.