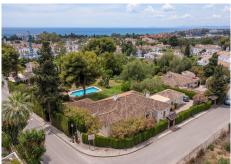

This charming villa, inspired by the Andalucian style, rests gracefully on a sprawling flat plot in El Paraiso Medio, conveniently close to a plethora of dining and shopping options. A mere 10-15 minutes stroll leads to the sun-kissed beaches and the esteemed El Paraiso golf club. Despite its proximity to amenities, the villa boasts serene seclusion within its expansive grounds. Embracing single-level living, this family residence has undergone refurbishments over the years, featuring updated floors, carpentry, electrical, and plumbing systems. Impeccably maintained, it beckons for immediate occupancy. The sunlit interiors predominantly face south, with generous windows and French doors seamlessly connecting indoor spaces to the inviting terraces, fostering a quintessentially Spanish indoor-outdoor lifestyle. The capacious kitchen, complete with a welcoming dining area, stands as a testament to convivial gatherings. The indulgent master suite, accessed through a spacious dressing room, is complemented by a sprawling en-suite bathroom. Two additional guest bedrooms, each with en-suite facilities, occupy this wing, while a separate entrance lends versatility to the fourth bedroom, ideal for guests or staff. Modern comforts abound, including air conditioning, underfloor heating in the bathrooms and kitchen, a cozy fireplace in the living room, and radiators for winter warmth. A garage seamlessly integrated into the property, along with ample parking space for 2-3 cars, adds convenience. The expansive gardens, adorned with fruit trees, host a

sizable swimming pool and a recently added pool house with BBQ facilities and seating areas, perfect for summer soirées. Presenting an ideal family abode in its current state, the property also holds promise for investors, courtesy of its vast plot. Disclaimer: This villa was originally built in the early '80, since then it has been extended and today measures 338 sq.meters built plus terraces of 146 sq.meters although the legal documents shows less.