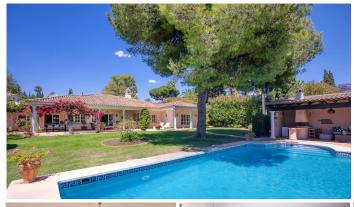

This charming villa, inspired by the Andalucian style, rests gracefully on a sprawling flat plot in El Paraiso Medio, conveniently close to a plethora of dining and shopping options. A mere 10-15 minutes stroll leads to the sun-kissed beaches and the esteemed El Paraiso golf club. Despite its proximity to amenities, the villa boasts serene seclusion within its expansive grounds. Embracing single-level living, this family residence has undergone refurbishments over the years, featuring updated floors, carpentry, electrical, and plumbing systems. Impeccably maintained, it beckons for immediate occupancy. The sunlit interiors predominantly face south, with generous windows and French doors seamlessly connecting indoor spaces to the inviting terraces, fostering a quintessentially Spanish indoor-outdoor lifestyle. The capacious kitchen, complete with a welcoming dining area, stands as a testament to convivial gatherings. The indulgent master suite, accessed through a spacious dressing room, is complemented by a sprawling en-suite bathroom. Two additional guest bedrooms, each with en-suite facilities, occupy this wing, while a separate entrance lends versatility to the fourth bedroom, ideal for guests or staff. Modern comforts abound, including air conditioning, underfloor heating in the bathrooms and kitchen, a cozy fireplace in the living room, and radiators for winter warmth. A garage seamlessly integrated into the property, along with ample parking space for 2-3 cars, adds convenience. The expansive gardens, adorned with fruit trees, host a

sizable swimming pool and a recently added pool house with BBQ facilities and seating areas, perfect for summer soirées. Presenting an ideal family abode in its current state, the property also holds promise for investors, courtesy of its vast plot. Disclaimer: This villa was originally built in the early '80, since then it has been extended and today measures 338 sq.meters built plus terraces of 146 sq.meters although the legal documents shows less.