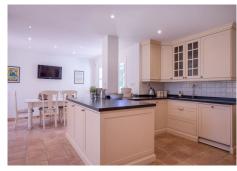

This charming villa, inspired by the Andalucian style, rests gracefully on a sprawling flat plot in El Paraiso Medio, conveniently close to a plethora of dining and shopping options. A mere 10-15 minutes stroll leads to the sun-kissed beaches and the esteemed El Paraiso golf club. Despite its proximity to amenities, the villa boasts serene seclusion within its expansive grounds. Embracing single-level living, this family residence has undergone refurbishments over the years, featuring updated floors, carpentry, electrical, and plumbing systems. Impeccably maintained, it beckons for immediate occupancy. The sunlit interiors predominantly face south, with generous windows and French doors seamlessly connecting indoor spaces to the inviting terraces, fostering a quintessentially Spanish indoor-outdoor lifestyle. The capacious kitchen, complete with a welcoming dining area, stands as a testament to convivial gatherings. The indulgent master suite, accessed through a spacious dressing room, is complemented by a sprawling en-suite bathroom. Two additional guest bedrooms, each with en-suite facilities, occupy this wing, while a separate entrance lends versatility to the fourth bedroom, ideal for guests or staff. Modern comforts abound, including air conditioning, underfloor heating in the bathrooms and kitchen, a cozy fireplace in the living room, and radiators for winter warmth. A garage seamlessly integrated into the property, along with ample parking space for 2-3 cars, adds convenience. The expansive gardens, adorned with fruit trees, host a