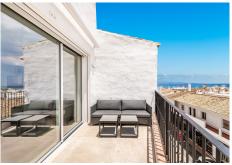

## REF# R4370113 - 1.450.000€

| 2    | 2     | 116 m <sup>2</sup> | 15 m²   |
|------|-------|--------------------|---------|
| Beds | Baths | Built              | Terrace |

A luxurious and contemporary designed apartment located within the the famous marina of Puerto Banus. This bright south facing 2 bedroom 2 bathroom apartment with its own garage space offers open views over the harbour and the Mediterranean Sea. Having been very recently fully renovated with the highest qualities, this sleek property now boasts contemporary and fully equipped open-plan kitchen and living room with direct access to the terrace, stylish bathrooms and a modern climate control system with air conditioning and underfloor heating throughout the whole property. The spacious living area, bedrooms and central location with all Puerto Banus has to offer makes this a perfect property for an end user or for rental investment.