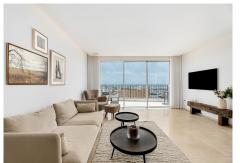

## REF# R4370113 - 1.450.000€

| 2    | 2     | 116 m <sup>2</sup> | 15 m²   |
|------|-------|--------------------|---------|
| Beds | Baths | Built              | Terrace |

A luxurious and contemporary designed apartment located within the the famous marina of Puerto Banus. This bright south facing 2 bedroom 2 bathroom apartment with its own garage space offers open views over the harbour and the Mediterranean Sea. Having been very recently fully renovated with the highest qualities, this sleek property now boasts contemporary and fully equipped open-plan kitchen and living room with direct access to the terrace, stylish bathrooms and a modern climate control system with air conditioning and underfloor heating throughout the whole property. The spacious living area, bedrooms and central location with all Puerto Banus has to offer makes this a perfect property for an end user or for rental investment.