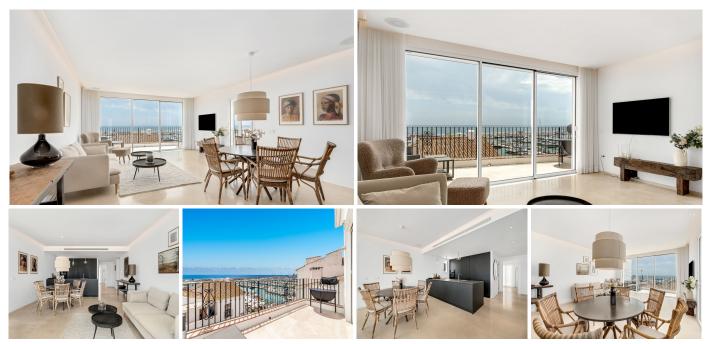

## PENTHOUSE 2 BEDROOMS 2 BATHROOMS IN PUERTO BANÚS

Puerto Banús

## REF# R4370113 - 1.450.000€

| 2    | 2     | 116 m <sup>2</sup> | 15 m²   |
|------|-------|--------------------|---------|
| Beds | Baths | Built              | Terrace |

A luxurious and contemporary designed apartment located within the the famous marina of Puerto Banus. This bright south facing 2 bedroom 2 bathroom apartment with its own garage space offers open views over the harbour and the Mediterranean Sea. Having been very recently fully renovated with the highest qualities, this sleek property now boasts contemporary and fully equipped open-plan kitchen and living room with direct access to the terrace, stylish bathrooms and a modern climate control system with air conditioning and underfloor heating throughout the whole property. The spacious living area, bedrooms and central location with all Puerto Banus has to offer makes this a perfect property for an end user or for rental investment.