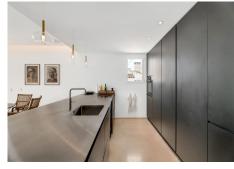

## REF# R4370113 - 1.450.000€

| 2    | 2     | 116 m <sup>2</sup> | 15 m²   |
|------|-------|--------------------|---------|
| Beds | Baths | Built              | Terrace |

A luxurious and contemporary designed apartment located within the the famous marina of Puerto Banus. This bright south facing 2 bedroom 2 bathroom apartment with its own garage space offers open views over the harbour and the Mediterranean Sea. Having been very recently fully renovated with the highest qualities, this sleek property now boasts contemporary and fully equipped open-plan kitchen and living room with direct access to the terrace, stylish bathrooms and a modern climate control system with air conditioning and underfloor heating throughout the whole property. The spacious living area, bedrooms and central location with all Puerto Banus has to offer makes this a perfect property for an end user or for rental investment.