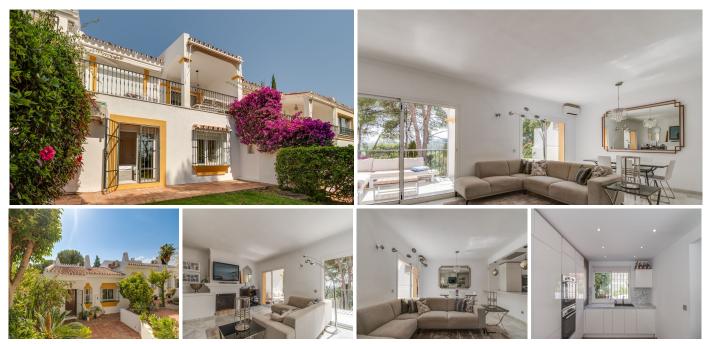

Charming Andalusian style town house with completely renovated interior. This impressive townhouse boasts frontline views of the prestigious Aloha golf course, and with an intimate urbanisation of 11 houses the pool and gardens are in immaculate condition year round. A modern open plan kitchen features high end appliances and fixtures, ready to move into! The en-suite master bathroom has a walk in rainfall shower, whilst the guest bathroom has a stand alone bath that is perfect for families with children, or just a relaxing soak! This spacious west facing property benefits from a private garden perfect for entertaining or enjoying a glass of wine.