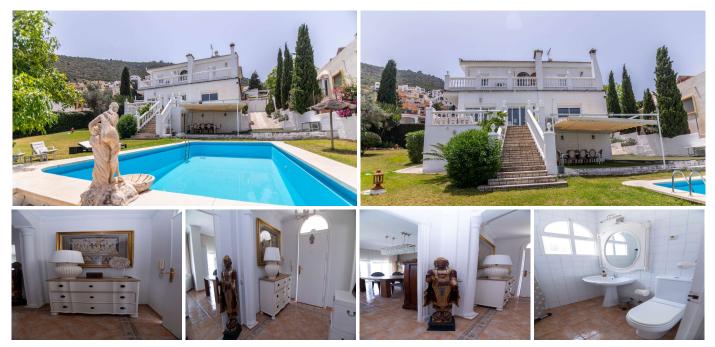

162 - In one of the most requested areas and with fantastic views, we present this independent villa with a lot of character. EL LAGAR, where the villa is located, is at the entrance of the town with very good connections to the coast, Malaga and its airport -about 15 minutes- We will not discuss that it needs a freshig up, but just that, a review and, of course, put it to one's taste! but we cannot doubt that the potential exists and the house haunts you as soon as you enter. We are welcomed by a mature and charming garden that leads us to the main house; And I say main because in the lower area there is another quite complete apartment with a totally independent entrance. It is clear that the house has been built with great care and love, we are greeted by a hall in which is the guest toilet, on the right hand side is the imposing living room - dining room with its fireplace and large windows that open onto the chill-out style terrace; about views, I don't think I can find an adjective to describe them! IT IS A LIVING LANDSCAPE! On the same floor is the large, very complete and recently renovated kitchen with quite an important space to eat and have a good time while cooking. We access the upper part, by confortable stairs, where the three bedrooms are, spacious and complete with their wardrobes as well as a spacious bathroom. From the terrace we go down to the garden and pool area, a spectacle of surroundings! From the pool we have a terrace that overlooks the small apartment that we mentioned before, with its independent entrance from

the outside through the vehicle entrance area; a garage for -at least- two vehicles and with a lot of possibility of expanding.