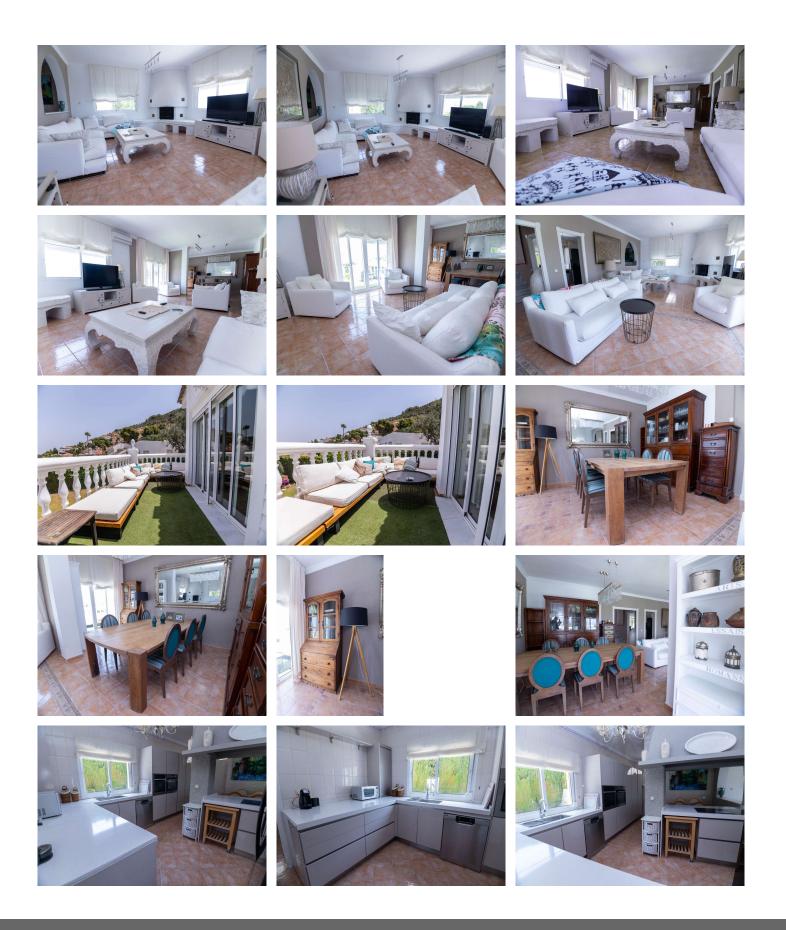

162 - In one of the most requested areas and with fantastic views, we present this independent villa with a lot of character. EL LAGAR, where the villa is located, is at the entrance of the town with very good connections to the coast, Malaga and its airport -about 15 minutes- We will not discuss that it needs a freshig up, but just that, a review and, of course, put it to one's taste! but we cannot doubt that the potential exists and the house haunts you as soon as you enter. We are welcomed by a mature and charming garden that leads us to the main house; And I say main because in the lower area there is another quite complete apartment with a totally independent entrance. It is clear that the house has been built with great care and love, we are greeted by a hall in which is the guest toilet, on the right hand side is the imposing living room - dining room with its fireplace and large windows that open onto the chill-out style terrace; about views, I don't think I can find an adjective to describe them! IT IS A LIVING LANDSCAPE! On the same floor is the large, very complete and recently renovated kitchen with quite an important space to eat and have a good time while cooking. We access the upper part, by confortable stairs, where the three bedrooms are, spacious and complete with their wardrobes as well as a spacious bathroom. From the terrace we go down to the garden and pool area, a spectacle of surroundings! From the pool we have a terrace that overlooks the small apartment that we mentioned before, with its independent entrance from