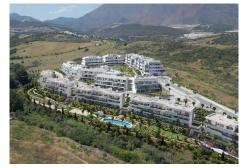

## MIDDLE FLOOR APARTMENT 2 BEDROOMS 2 BATHROOMS IN ESTEPONA

Estepona

REF# R4365847 - 385.000€

| 2    | 2     | 85 m² | 16 m²   |
|------|-------|-------|---------|
| Beds | Baths | Built | Terrace |

This development is the new residential complex of new construction located in Estepona where you will find much more than a home, you will find a beautiful garden where you can extend your home. As if that were not enough, you will be able to enjoy a residence with common uses typical of a resort just a few minutes from the beach, the Senda Litoral, numerous golf courses, the Port of Estepona and La Duquesa, restaurants, supermarkets, Hospital de Alta Resolución de Estepona and connection to the A-7 and AP-7 through which to connect in less than an hour with Malaga or Gibraltar. The complex is made up of 106 multi-family homes with 2 and 3 bedrooms with an underground parking space and storage room, designed under the criteria of sustainability and an open-space concept, offering optimized and contemporary homes, adapted for all customer profiles and designed for the new way of life where health, pleasure and work can be reconciled in your own home. Within the large common areas we find a large number of plant species that surround the pool, as well as a gym, outdoor meditation area, spa, community room with co-working, beach volleyball court, children's area and putting green. All these common uses together with the prominence of the gardens with palm trees, citrus and aromatic plants, as well as paths through these green areas, make this development the perfect place to enjoy the climate, nature and tranquility.