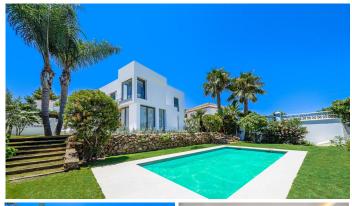

This absolutely beautiful villa has just been completely reformed in a modern contemporary style and is situated in Nueva Andalucia, just a short walk from services and restaurants, including a supermarket. The large commercial centre of Central Plazas is just a 10 minute walk away. The villa is in a no-through road, guaranteeing a peaceful and private location, free of traffic. The villa itself is very impressive and the materials used in the refurbishment are top quality. Upon entering on the villa we find a spacious open plan configuration, with large windows that allow plenty of natural light into the property. This area incorporates the kitchen, with island and completely fitted out with quality appliances including a wine fridge, the dining area and the living area with fireplace. There is also a breakfast area and several terraces to enjoy the ambient climate. The laundry room and storage are in a separate area. On the upper level we find three bedrooms, all with modern ensuite bathrooms and two of the bedrooms have a nice terrace. On the lower level of the property, we find two more bedrooms, two bathrooms, a TV / Cinema room and a games room with pool table / table tennis table. There is also an office on this level. Several features have been incorporated into the design such as a Demotic system that controls the lighting, heating, cooling, electric blinds and the security. Everything can be controlled via a mobile smartphone. The villa has good security with CCTV cameras both inside and outside the villa and these cameras can also be accessed from a