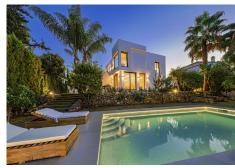

This absolutely beautiful villa has just been completely reformed in a modern contemporary style and is situated in Nueva Andalucia, just a short walk from services and restaurants, including a supermarket. The large commercial centre of Central Plazas is just a 10 minute walk away. The villa is in a no-through road, guaranteeing a peaceful and private location, free of traffic. The villa itself is very impressive and the materials used in the refurbishment are top quality. Upon entering on the villa we find a spacious open plan configuration, with large windows that allow plenty of natural light into the property. This area incorporates the kitchen, with island and completely fitted out with quality appliances including a wine fridge, the dining area and the living area with fireplace. There is also a breakfast area and several terraces to enjoy the ambient climate. The laundry room and storage are in a separate area. On the upper level we find three bedrooms, all with modern ensuite bathrooms and two of the bedrooms have a nice terrace. On the lower level of the property, we find two more bedrooms, two bathrooms, a TV / Cinema room and a games room with pool table / table tennis table. There is also an office on this level. Several features have been incorporated into the design such as a Demotic system that controls the lighting, heating, cooling, electric blinds and the security. Everything can be controlled via a mobile smartphone. The villa has good security with CCTV cameras both inside and outside the villa and these cameras can also be accessed from a