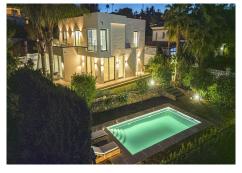

This absolutely beautiful villa has just been completely reformed in a modern contemporary style and is situated in Nueva Andalucia, just a short walk from services and restaurants, including a supermarket. The large commercial centre of Central Plazas is just a 10 minute walk away. The villa is in a no-through road, guaranteeing a peaceful and private location, free of traffic. The villa itself is very impressive and the materials used in the refurbishment are top quality. Upon entering on the villa we find a spacious open plan configuration, with large windows that allow plenty of natural light into the property. This area incorporates the kitchen, with island and completely fitted out with quality appliances including a wine fridge, the dining area and the living area with fireplace. There is also a breakfast area and several terraces to enjoy the ambient climate. The laundry room and storage are in a separate area. On the upper level we find three bedrooms, all with modern ensuite bathrooms and two of the bedrooms have a nice terrace. On the lower level of the property, we find two more bedrooms, two bathrooms, a TV / Cinema room and a games room with pool table / table tennis table. There is also an office on this level. Several features have been incorporated into the design such as a Demotic system that controls the lighting, heating, cooling, electric blinds and the security. Everything can be controlled via a mobile smartphone. The villa has good security with CCTV cameras both inside and outside the villa and these cameras can also be accessed from a