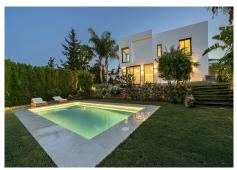

This absolutely beautiful villa has just been completely reformed in a modern contemporary style and is situated in Nueva Andalucia, just a short walk from services and restaurants, including a supermarket. The large commercial centre of Central Plazas is just a 10 minute walk away. The villa is in a no-through road, guaranteeing a peaceful and private location, free of traffic. The villa itself is very impressive and the materials used in the refurbishment are top quality. Upon entering on the villa we find a spacious open plan configuration, with large windows that allow plenty of natural light into the property. This area incorporates the kitchen, with island and completely fitted out with quality appliances including a wine fridge, the dining area and the living area with fireplace. There is also a breakfast area and several terraces to enjoy the ambient climate. The laundry room and storage are in a separate area. On the upper level we find three bedrooms, all with modern ensuite bathrooms and two of the bedrooms have a nice terrace. On the lower level of the property, we find two more bedrooms, two bathrooms, a TV / Cinema room and a games room with pool table / table tennis table. There is also an office on this level. Several features have been incorporated into the design such as a Demotic system that controls the lighting, heating, cooling, electric blinds and the security. Everything can be controlled via a mobile smartphone. The villa has good security with CCTV cameras both inside and outside the villa and these cameras can also be accessed from a