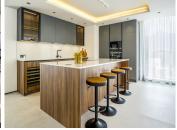

This absolutely beautiful villa has just been completely reformed in a modern contemporary style and is situated in Nueva Andalucia, just a short walk from services and restaurants, including a supermarket. The large commercial centre of Central Plazas is just a 10 minute walk away. The villa is in a no-through road, guaranteeing a peaceful and private location, free of traffic. The villa itself is very impressive and the materials used in the refurbishment are top quality. Upon entering on the villa we find a spacious open plan configuration, with large windows that allow plenty of natural light into the property. This area incorporates the kitchen, with island and completely fitted out with quality appliances including a wine fridge, the dining area and the living area with fireplace. There is also a breakfast area and several terraces to enjoy the ambient climate. The laundry room and storage are in a separate area. On the upper level we find three bedrooms, all with modern ensuite bathrooms and two of the bedrooms have a nice terrace. On the lower level of the property, we find two more bedrooms, two bathrooms, a TV / Cinema room and a games room with pool table / table tennis table. There is also an office on this level. Several features have been incorporated into the design such as a Demotic system that controls the lighting, heating, cooling, electric blinds and the security. Everything can be controlled via a mobile smartphone. The villa has good security with CCTV cameras both inside and outside the villa and these cameras can also be accessed from a