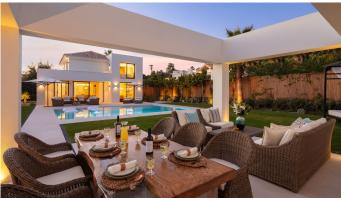

EXQUISITELY PRESENTED VILLA IN THE HEART OF THE GOLF VALLEY A one-of-a-kind property completely renovated and with bespoke interior design and furnishings. The moment you enter you feel a warm and homey feeling. A spacious openplan kitchen, beautiful bright living/dining room and with direct access to the terrace where you can enjoy a landscaped garden, swimming pool, jacuzzi and BBQ area. On this floor you also find a guest toilet and one bedroom with en-suite bathroom. On the first floor is the master bedroom with a spacious walk-in closet, and ensuite bathroom with bath and walk-in shower. And a bedroom with en-suite bathroom. Both bedrooms have access to the terrace from which you can enjoy a beautiful view of La Concha Mountain, among others. In the basement you will find, the fourth bedroom with en-suite bathroom, direct access to the garden and terrace. And a lot of luxuries such as an entertainment room with bar, gym and home SPA, delivering a sumptuous lifestyle. This amazing sits within a plot of over 1000 m2, on one of residential Nueva Andalucia's most desirable streets with views of La Concha mountain. Moments from a number of golf courses and within minutes' drive from amenities.