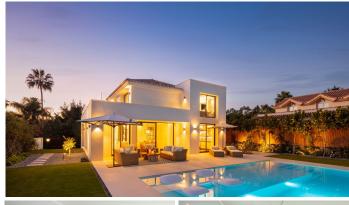

## HOUSE 4 BEDROOMS 6 BATHROOMS IN NUEVA ANDALUCÍA

Nueva Andalucía

REF# R4363483 - 3.650.000€

| 4    | 6     | 393 m² | 1011 m <sup>2</sup> | 100 m <sup>2</sup> |
|------|-------|--------|---------------------|--------------------|
| Beds | Baths | Built  | Plot                | Terrace            |

EXQUISITELY PRESENTED VILLA IN THE HEART OF THE GOLF VALLEY A one-of-a-kind property completely renovated and with bespoke interior design and furnishings. The moment you enter you feel a warm and homey feeling. A spacious openplan kitchen, beautiful bright living/dining room and with direct access to the terrace where you can enjoy a landscaped garden, swimming pool, jacuzzi and BBQ area. On this floor you also find a guest toilet and one bedroom with en-suite bathroom. On the first floor is the master bedroom with a spacious walk-in closet, and ensuite bathroom with bath and walk-in shower. And a bedroom with en-suite bathroom. Both bedrooms have access to the terrace from which you can enjoy a beautiful view of La Concha Mountain, among others. In the basement you will find, the fourth bedroom with en-suite bathroom, direct access to the garden and terrace. And a lot of luxuries such as an entertainment room with bar, gym and home SPA, delivering a sumptuous lifestyle. This amazing sits within a plot of over 1000 m2, on one of residential Nueva Andalucia's most desirable streets with views of La Concha mountain. Moments from a number of golf courses and within minutes' drive from amenities.