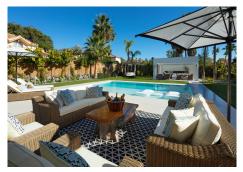

EXQUISITELY PRESENTED VILLA IN THE HEART OF THE GOLF VALLEY A one-of-a-kind property completely renovated and with bespoke interior design and furnishings. The moment you enter you feel a warm and homey feeling. A spacious openplan kitchen, beautiful bright living/dining room and with direct access to the terrace where you can enjoy a landscaped garden, swimming pool, jacuzzi and BBQ area. On this floor you also find a guest toilet and one bedroom with en-suite bathroom. On the first floor is the master bedroom with a spacious walk-in closet, and ensuite bathroom with bath and walk-in shower. And a bedroom with en-suite bathroom. Both bedrooms have access to the terrace from which you can enjoy a beautiful view of La Concha Mountain, among others. In the basement you will find, the fourth bedroom with en-suite bathroom, direct access to the garden and terrace. And a lot of luxuries such as an entertainment room with bar, gym and home SPA, delivering a sumptuous lifestyle. This amazing sits within a plot of over 1000 m2, on one of residential Nueva Andalucia's most desirable streets with views of La Concha mountain. Moments from a number of golf courses and within minutes' drive from amenities.