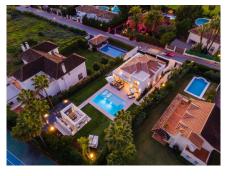

## HOUSE 4 BEDROOMS 6 BATHROOMS IN NUEVA ANDALUCÍA

Nueva Andalucía

REF# R4363483 - 3.650.000€

| 4    | 6     | 393 m² | 1011 m <sup>2</sup> | 100 m <sup>2</sup> |
|------|-------|--------|---------------------|--------------------|
| Beds | Baths | Built  | Plot                | Terrace            |

EXQUISITELY PRESENTED VILLA IN THE HEART OF THE GOLF VALLEY A one-of-a-kind property completely renovated and with bespoke interior design and furnishings. The moment you enter you feel a warm and homey feeling. A spacious openplan kitchen, beautiful bright living/dining room and with direct access to the terrace where you can enjoy a landscaped garden, swimming pool, jacuzzi and BBQ area. On this floor you also find a guest toilet and one bedroom with en-suite bathroom. On the first floor is the master bedroom with a spacious walk-in closet, and ensuite bathroom with bath and walk-in shower. And a bedroom with en-suite bathroom. Both bedrooms have access to the terrace from which you can enjoy a beautiful view of La Concha Mountain, among others. In the basement you will find, the fourth bedroom with en-suite bathroom, direct access to the garden and terrace. And a lot of luxuries such as an entertainment room with bar, gym and home SPA, delivering a sumptuous lifestyle. This amazing sits within a plot of over 1000 m2, on one of residential Nueva Andalucia's most desirable streets with views of La Concha mountain. Moments from a number of golf courses and within minutes' drive from amenities.