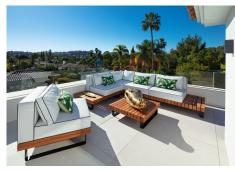

EXQUISITELY PRESENTED VILLA IN THE HEART OF THE GOLF VALLEY A one-of-a-kind property completely renovated and with bespoke interior design and furnishings. The moment you enter you feel a warm and homey feeling. A spacious openplan kitchen, beautiful bright living/dining room and with direct access to the terrace where you can enjoy a landscaped garden, swimming pool, jacuzzi and BBQ area. On this floor you also find a guest toilet and one bedroom with en-suite bathroom. On the first floor is the master bedroom with a spacious walk-in closet, and ensuite bathroom with bath and walk-in shower. And a bedroom with en-suite bathroom. Both bedrooms have access to the terrace from which you can enjoy a beautiful view of La Concha Mountain, among others. In the basement you will find, the fourth bedroom with en-suite bathroom, direct access to the garden and terrace. And a lot of luxuries such as an entertainment room with bar, gym and home SPA, delivering a sumptuous lifestyle. This amazing sits within a plot of over 1000 m2, on one of residential Nueva Andalucia's most desirable streets with views of La Concha mountain. Moments from a number of golf courses and within minutes' drive from amenities.