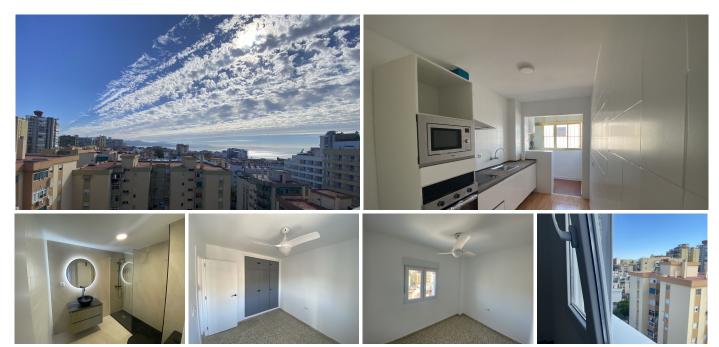

## MIDDLE FLOOR APARTMENT 3 BEDROOMS 2 BATHROOMS IN TORREMOLINOS

**Torremolinos** 

REF# R4361638 - 260.000€

| 3    | 2     | 118 m² |
|------|-------|--------|
| Beds | Baths | Built  |

UNIQUE ON THE MARKET, DON'T MISS THE OPPORTUNITY to acquire this wonderful newly renovated apartment located in Torremolinos, the center of La Costa Del Sol, located in an unbeatable, quiet and noise-free area just five minutes walk from the train station and from the emblematic San Miguel street and Plaza Costa del Sol, surrounded by all kinds of services, bars, restaurants and shops and a long etcetera. Fabulous and panoramic views with the sea in the background from the spacious living room, with three bedrooms, all exterior and with panoramic views and a large full bathroom. The kitchen, brand new with views and very spacious. This home also has the advantage of being in a closed community in which there is community parking, in addition to owning a completely closed private space with a useful garage and storage door and also has a parking space in front of the door itself. from the private garage (there are two private spaces). You will not find anything like this in the center of Torremolinos, do not miss the opportunity to visit it. In compliance with RD of the Junta de Andalucía 218/2005 of October 11, consumers are informed that the indicated prices do not include the expenses derived from the purchase of real estate according to current laws, (ITP, notarial expenses. etc.). There are no real estate brokerage fees additional to the sale price.