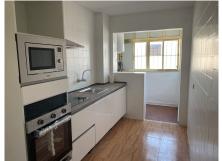

## MIDDLE FLOOR APARTMENT 3 BEDROOMS 2 BATHROOMS IN TORREMOLINOS

**Torremolinos** 

REF# R4361638 - 260.000€

| 3    | 2     | 118 m² |
|------|-------|--------|
| Beds | Baths | Built  |

UNIQUE ON THE MARKET, DON'T MISS THE OPPORTUNITY to acquire this wonderful newly renovated apartment located in Torremolinos, the center of La Costa Del Sol, located in an unbeatable, quiet and noise-free area just five minutes walk from the train station and from the emblematic San Miguel street and Plaza Costa del Sol, surrounded by all kinds of services, bars, restaurants and shops and a long etcetera. Fabulous and panoramic views with the sea in the background from the spacious living room, with three bedrooms, all exterior and with panoramic views and a large full bathroom. The kitchen, brand new with views and very spacious. This home also has the advantage of being in a closed community in which there is community parking, in addition to owning a completely closed private space with a useful garage and storage door and also has a parking space in front of the door itself. from the private garage (there are two private spaces). You will not find anything like this in the center of Torremolinos, do not miss the opportunity to visit it. In compliance with RD of the Junta de Andalucía 218/2005 of October 11, consumers are informed that the indicated prices do not include the expenses derived from the purchase of real estate according to current laws, (ITP, notarial expenses. etc.). There are no real estate brokerage fees additional to the sale price.