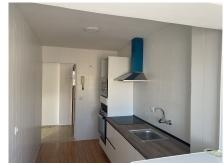

## MIDDLE FLOOR APARTMENT 3 BEDROOMS 2 BATHROOMS IN TORREMOLINOS

**Torremolinos** 

REF# R4361638 - 260.000€

| 3    | 2     | 118 m² |
|------|-------|--------|
| Beds | Baths | Built  |

UNIQUE ON THE MARKET, DON'T MISS THE OPPORTUNITY to acquire this wonderful newly renovated apartment located in Torremolinos, the center of La Costa Del Sol, located in an unbeatable, quiet and noise-free area just five minutes walk from the train station and from the emblematic San Miguel street and Plaza Costa del Sol, surrounded by all kinds of services, bars, restaurants and shops and a long etcetera. Fabulous and panoramic views with the sea in the background from the spacious living room, with three bedrooms, all exterior and with panoramic views and a large full bathroom. The kitchen, brand new with views and very spacious. This home also has the advantage of being in a closed community in which there is community parking, in addition to owning a completely closed private space with a useful garage and storage door and also has a parking space in front of the door itself. from the private garage (there are two private spaces). You will not find anything like this in the center of Torremolinos, do not miss the opportunity to visit it. In compliance with RD of the Junta de Andalucía 218/2005 of October 11, consumers are informed that the indicated prices do not include the expenses derived from the purchase of real estate according to current laws, (ITP, notarial expenses. etc.). There are no real estate brokerage fees additional to the sale price.