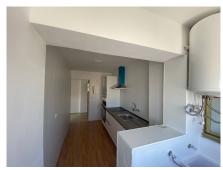

## MIDDLE FLOOR APARTMENT 3 BEDROOMS 2 BATHROOMS IN TORREMOLINOS

**Torremolinos** 

REF# R4361638 - 260.000€

| 3    | 2     | 118 m² |
|------|-------|--------|
| Beds | Baths | Built  |

UNIQUE ON THE MARKET, DON'T MISS THE OPPORTUNITY to acquire this wonderful newly renovated apartment located in Torremolinos, the center of La Costa Del Sol, located in an unbeatable, quiet and noise-free area just five minutes walk from the train station and from the emblematic San Miguel street and Plaza Costa del Sol, surrounded by all kinds of services, bars, restaurants and shops and a long etcetera. Fabulous and panoramic views with the sea in the background from the spacious living room, with three bedrooms, all exterior and with panoramic views and a large full bathroom. The kitchen, brand new with views and very spacious. This home also has the advantage of being in a closed community in which there is community parking, in addition to owning a completely closed private space with a useful garage and storage door and also has a parking space in front of the door itself. from the private garage (there are two private spaces). You will not find anything like this in the center of Torremolinos, do not miss the opportunity to visit it. In compliance with RD of the Junta de Andalucía 218/2005 of October 11, consumers are informed that the indicated prices do not include the expenses derived from the purchase of real estate according to current laws, (ITP, notarial expenses. etc.). There are no real estate brokerage fees additional to the sale price.