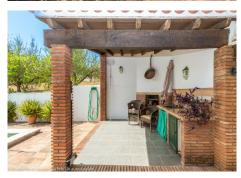

Excellent Finca in La Alquería behind Lauro Golf and only 15 minutes from the centre of the city of Alhaurín de la Torre. The Finca has 306m2 built on a 12.074m2 fenced plot and is distributed over 2 floors as follows: Upper floor: it is the main entrance where there is a large sunny patio and a nice porch at the level of the pool and the barbecue. On the left side of the house is the large fully equipped kitchen with breakfast table and access door to the summer patio with panoramic views of the mountains. Separate dining room and very cozy living room with fireplace and lots of natural light. On the other side of the house there are 2 large bedrooms with fitted wardrobes and 2 bathrooms (1 en suite). Ground floor: there is also a kitchen and a living-dining room plus 2 large bedrooms with fitted wardrobes and 1 full bathroom. A large laundry room and a garage for 2 vehicles. Outside the house: Elegant driveway with electric gate, ample parking with a double carport In the pool area there is a barbecue house, a large kennel with a storage room and the pool surrounded by sunny terraces with 100% privacy and tranquillity. Property in very good condition with electric radiators, drinking water from the Town Hall, 40,000 litter water tank supplied by ditch water, large double-glazed windows, electric gate. Solar panels has just been installed. Plot 12.074m2. Total build size 306,80m2. Ground floor 160,40m2 and upper floor 146,40m2. IBI 1.130,34€ per year. There are no community charges. Year of construction 1997. Distances Lauro Golf club house 4.4km. Alhaurín de la