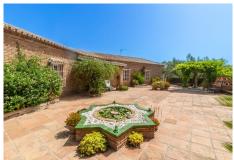

Excellent Finca in La Alquería behind Lauro Golf and only 15 minutes from the centre of the city of Alhaurín de la Torre. The Finca has 306m2 built on a 12.074m2 fenced plot and is distributed over 2 floors as follows: Upper floor: it is the main entrance where there is a large sunny patio and a nice porch at the level of the pool and the barbecue. On the left side of the house is the large fully equipped kitchen with breakfast table and access door to the summer patio with panoramic views of the mountains. Separate dining room and very cozy living room with fireplace and lots of natural light. On the other side of the house there are 2 large bedrooms with fitted wardrobes and 2 bathrooms (1 en suite). Ground floor: there is also a kitchen and a living-dining room plus 2 large bedrooms with fitted wardrobes and 1 full bathroom. A large laundry room and a garage for 2 vehicles. Outside the house: Elegant driveway with electric gate, ample parking with a double carport In the pool area there is a barbecue house, a large kennel with a storage room and the pool surrounded by sunny terraces with 100% privacy and tranquillity. Property in very good condition with electric radiators, drinking water from the Town Hall, 40,000 litter water tank supplied by ditch water, large double-glazed windows, electric gate. Solar panels has just been installed. Plot 12.074m2. Total build size 306,80m2. Ground floor 160,40m2 and upper floor 146,40m2. IBI 1.130,34€ per year. There are no community charges. Year of construction 1997. Distances Lauro Golf club house 4.4km. Alhaurín de la