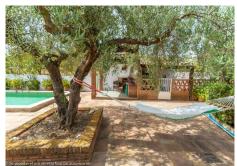

Excellent Finca in La Alquería behind Lauro Golf and only 15 minutes from the centre of the city of Alhaurín de la Torre. The Finca has 306m2 built on a 12.074m2 fenced plot and is distributed over 2 floors as follows: Upper floor: it is the main entrance where there is a large sunny patio and a nice porch at the level of the pool and the barbecue. On the left side of the house is the large fully equipped kitchen with breakfast table and access door to the summer patio with panoramic views of the mountains. Separate dining room and very cozy living room with fireplace and lots of natural light. On the other side of the house there are 2 large bedrooms with fitted wardrobes and 2 bathrooms (1 en suite). Ground floor: there is also a kitchen and a living-dining room plus 2 large bedrooms with fitted wardrobes and 1 full bathroom. A large laundry room and a garage for 2 vehicles. Outside the house: Elegant driveway with electric gate, ample parking with a double carport In the pool area there is a barbecue house, a large kennel with a storage room and the pool surrounded by sunny terraces with 100% privacy and tranquillity. Property in very good condition with electric radiators, drinking water from the Town Hall, 40,000 litter water tank supplied by ditch water, large double-glazed windows, electric gate. Solar panels has just been installed. Plot 12.074m2. Total build size 306,80m2. Ground floor 160,40m2 and upper floor 146,40m2. IBI 1.130,34€ per year. There are no community charges. Year of construction 1997. Distances Lauro Golf club house 4.4km. Alhaurín de la