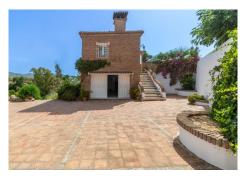

Excellent Finca in La Alquería behind Lauro Golf and only 15 minutes from the centre of the city of Alhaurín de la Torre. The Finca has 306m2 built on a 12.074m2 fenced plot and is distributed over 2 floors as follows: Upper floor: it is the main entrance where there is a large sunny patio and a nice porch at the level of the pool and the barbecue. On the left side of the house is the large fully equipped kitchen with breakfast table and access door to the summer patio with panoramic views of the mountains. Separate dining room and very cozy living room with fireplace and lots of natural light. On the other side of the house there are 2 large bedrooms with fitted wardrobes and 2 bathrooms (1 en suite). Ground floor: there is also a kitchen and a living-dining room plus 2 large bedrooms with fitted wardrobes and 1 full bathroom. A large laundry room and a garage for 2 vehicles. Outside the house: Elegant driveway with electric gate, ample parking with a double carport In the pool area there is a barbecue house, a large kennel with a storage room and the pool surrounded by sunny terraces with 100% privacy and tranquillity. Property in very good condition with electric radiators, drinking water from the Town Hall, 40,000 litter water tank supplied by ditch water, large double-glazed windows, electric gate. Solar panels has just been installed. Plot 12.074m2. Total build size 306,80m2. Ground floor 160,40m2 and upper floor 146,40m2. IBI 1.130,34€ per year. There are no community charges. Year of construction 1997. Distances Lauro Golf club house 4.4km. Alhaurín de la