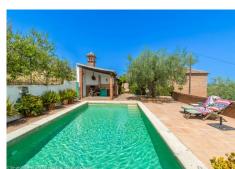

Excellent Finca in La Alquería behind Lauro Golf and only 15 minutes from the centre of the city of Alhaurín de la Torre. The Finca has 306m2 built on a 12.074m2 fenced plot and is distributed over 2 floors as follows: Upper floor: it is the main entrance where there is a large sunny patio and a nice porch at the level of the pool and the barbecue. On the left side of the house is the large fully equipped kitchen with breakfast table and access door to the summer patio with panoramic views of the mountains. Separate dining room and very cozy living room with fireplace and lots of natural light. On the other side of the house there are 2 large bedrooms with fitted wardrobes and 2 bathrooms (1 en suite). Ground floor: there is also a kitchen and a living-dining room plus 2 large bedrooms with fitted wardrobes and 1 full bathroom. A large laundry room and a garage for 2 vehicles. Outside the house: Elegant driveway with electric gate, ample parking with a double carport In the pool area there is a barbecue house, a large kennel with a storage room and the pool surrounded by sunny terraces with 100% privacy and tranquillity. Property in very good condition with electric radiators, drinking water from the Town Hall, 40,000 litter water tank supplied by ditch water, large double-glazed windows, electric gate. Solar panels has just been installed. Plot 12.074m2. Total build size 306,80m2. Ground floor 160,40m2 and upper floor 146,40m2. IBI 1.130,34€ per year. There are no community charges. Year of construction 1997. Distances Lauro Golf club house 4.4km. Alhaurín de la