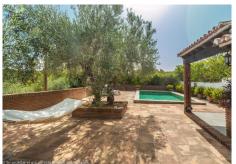

Excellent Finca in La Alquería behind Lauro Golf and only 15 minutes from the centre of the city of Alhaurín de la Torre. The Finca has 306m2 built on a 12.074m2 fenced plot and is distributed over 2 floors as follows: Upper floor: it is the main entrance where there is a large sunny patio and a nice porch at the level of the pool and the barbecue. On the left side of the house is the large fully equipped kitchen with breakfast table and access door to the summer patio with panoramic views of the mountains. Separate dining room and very cozy living room with fireplace and lots of natural light. On the other side of the house there are 2 large bedrooms with fitted wardrobes and 2 bathrooms (1 en suite). Ground floor: there is also a kitchen and a living-dining room plus 2 large bedrooms with fitted wardrobes and 1 full bathroom. A large laundry room and a garage for 2 vehicles. Outside the house: Elegant driveway with electric gate, ample parking with a double carport In the pool area there is a barbecue house, a large kennel with a storage room and the pool surrounded by sunny terraces with 100% privacy and tranquillity. Property in very good condition with electric radiators, drinking water from the Town Hall, 40,000 litter water tank supplied by ditch water, large double-glazed windows, electric gate. Solar panels has just been installed. Plot 12.074m2. Total build size 306,80m2. Ground floor 160,40m2 and upper floor 146,40m2. IBI 1.130,34€ per year. There are no community charges. Year of construction 1997. Distances Lauro Golf club house 4.4km. Alhaurín de la