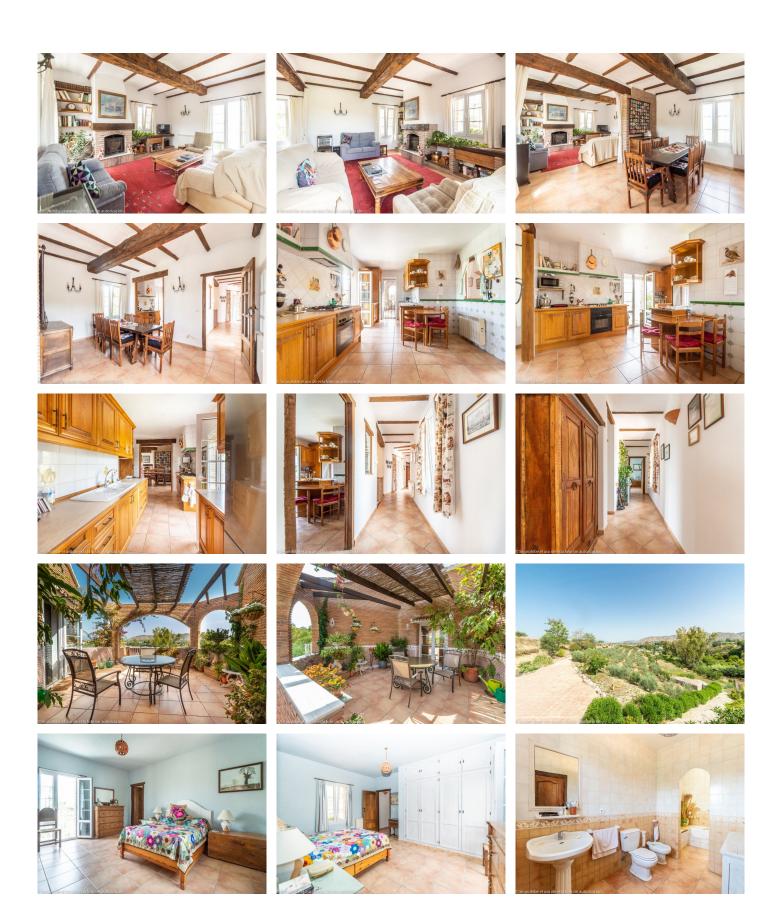

Excellent Finca in La Alquería behind Lauro Golf and only 15 minutes from the centre of the city of Alhaurín de la Torre. The Finca has 306m2 built on a 12.074m2 fenced plot and is distributed over 2 floors as follows: Upper floor: it is the main entrance where there is a large sunny patio and a nice porch at the level of the pool and the barbecue. On the left side of the house is the large fully equipped kitchen with breakfast table and access door to the summer patio with panoramic views of the mountains. Separate dining room and very cozy living room with fireplace and lots of natural light. On the other side of the house there are 2 large bedrooms with fitted wardrobes and 2 bathrooms (1 en suite). Ground floor: there is also a kitchen and a living-dining room plus 2 large bedrooms with fitted wardrobes and 1 full bathroom. A large laundry room and a garage for 2 vehicles. Outside the house: Elegant driveway with electric gate, ample parking with a double carport In the pool area there is a barbecue house, a large kennel with a storage room and the pool surrounded by sunny terraces with 100% privacy and tranquillity. Property in very good condition with electric radiators, drinking water from the Town Hall, 40,000 litter water tank supplied by ditch water, large double-glazed windows, electric gate. Solar panels has just been installed. Plot 12.074m2. Total build size 306,80m2. Ground floor 160,40m2 and upper floor 146,40m2. IBI 1.130,34€ per year. There are no community charges. Year of construction 1997. Distances Lauro Golf club house 4.4km. Alhaurín de la