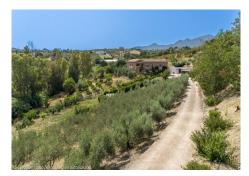

Excellent Finca in La Alquería behind Lauro Golf and only 15 minutes from the centre of the city of Alhaurín de la Torre. The Finca has 306m2 built on a 12.074m2 fenced plot and is distributed over 2 floors as follows: Upper floor: it is the main entrance where there is a large sunny patio and a nice porch at the level of the pool and the barbecue. On the left side of the house is the large fully equipped kitchen with breakfast table and access door to the summer patio with panoramic views of the mountains. Separate dining room and very cozy living room with fireplace and lots of natural light. On the other side of the house there are 2 large bedrooms with fitted wardrobes and 2 bathrooms (1 en suite). Ground floor: there is also a kitchen and a living-dining room plus 2 large bedrooms with fitted wardrobes and 1 full bathroom. A large laundry room and a garage for 2 vehicles. Outside the house: Elegant driveway with electric gate, ample parking with a double carport In the pool area there is a barbecue house, a large kennel with a storage room and the pool surrounded by sunny terraces with 100% privacy and tranquillity. Property in very good condition with electric radiators, drinking water from the Town Hall, 40,000 litter water tank supplied by ditch water, large double-glazed windows, electric gate. Solar panels has just been installed. Plot 12.074m2. Total build size 306,80m2. Ground floor 160,40m2 and upper floor 146,40m2. IBI 1.130,34€ per year. There are no community charges. Year of construction 1997. Distances Lauro Golf club house 4.4km. Alhaurín de la