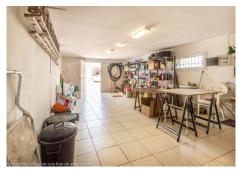

Excellent Finca in La Alquería behind Lauro Golf and only 15 minutes from the centre of the city of Alhaurín de la Torre. The Finca has 306m2 built on a 12.074m2 fenced plot and is distributed over 2 floors as follows: Upper floor: it is the main entrance where there is a large sunny patio and a nice porch at the level of the pool and the barbecue. On the left side of the house is the large fully equipped kitchen with breakfast table and access door to the summer patio with panoramic views of the mountains. Separate dining room and very cozy living room with fireplace and lots of natural light. On the other side of the house there are 2 large bedrooms with fitted wardrobes and 2 bathrooms (1 en suite). Ground floor: there is also a kitchen and a living-dining room plus 2 large bedrooms with fitted wardrobes and 1 full bathroom. A large laundry room and a garage for 2 vehicles. Outside the house: Elegant driveway with electric gate, ample parking with a double carport In the pool area there is a barbecue house, a large kennel with a storage room and the pool surrounded by sunny terraces with 100% privacy and tranquillity. Property in very good condition with electric radiators, drinking water from the Town Hall, 40,000 litter water tank supplied by ditch water, large double-glazed windows, electric gate. Solar panels has just been installed. Plot 12.074m2. Total build size 306,80m2. Ground floor 160,40m2 and upper floor 146,40m2. IBI 1.130,34€ per year. There are no community charges. Year of construction 1997. Distances Lauro Golf club house 4.4km. Alhaurín de la