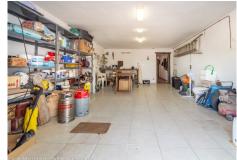

Excellent Finca in La Alquería behind Lauro Golf and only 15 minutes from the centre of the city of Alhaurín de la Torre. The Finca has 306m2 built on a 12.074m2 fenced plot and is distributed over 2 floors as follows: Upper floor: it is the main entrance where there is a large sunny patio and a nice porch at the level of the pool and the barbecue. On the left side of the house is the large fully equipped kitchen with breakfast table and access door to the summer patio with panoramic views of the mountains. Separate dining room and very cozy living room with fireplace and lots of natural light. On the other side of the house there are 2 large bedrooms with fitted wardrobes and 2 bathrooms (1 en suite). Ground floor: there is also a kitchen and a living-dining room plus 2 large bedrooms with fitted wardrobes and 1 full bathroom. A large laundry room and a garage for 2 vehicles. Outside the house: Elegant driveway with electric gate, ample parking with a double carport In the pool area there is a barbecue house, a large kennel with a storage room and the pool surrounded by sunny terraces with 100% privacy and tranquillity. Property in very good condition with electric radiators, drinking water from the Town Hall, 40,000 litter water tank supplied by ditch water, large double-glazed windows, electric gate. Solar panels has just been installed. Plot 12.074m2. Total build size 306,80m2. Ground floor 160,40m2 and upper floor 146,40m2. IBI 1.130,34€ per year. There are no community charges. Year of construction 1997. Distances Lauro Golf club house 4.4km. Alhaurín de la