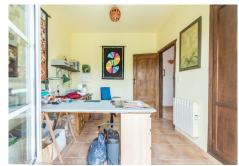

Excellent Finca in La Alquería behind Lauro Golf and only 15 minutes from the centre of the city of Alhaurín de la Torre. The Finca has 306m2 built on a 12.074m2 fenced plot and is distributed over 2 floors as follows: Upper floor: it is the main entrance where there is a large sunny patio and a nice porch at the level of the pool and the barbecue. On the left side of the house is the large fully equipped kitchen with breakfast table and access door to the summer patio with panoramic views of the mountains. Separate dining room and very cozy living room with fireplace and lots of natural light. On the other side of the house there are 2 large bedrooms with fitted wardrobes and 2 bathrooms (1 en suite). Ground floor: there is also a kitchen and a living-dining room plus 2 large bedrooms with fitted wardrobes and 1 full bathroom. A large laundry room and a garage for 2 vehicles. Outside the house: Elegant driveway with electric gate, ample parking with a double carport In the pool area there is a barbecue house, a large kennel with a storage room and the pool surrounded by sunny terraces with 100% privacy and tranquillity. Property in very good condition with electric radiators, drinking water from the Town Hall, 40,000 litter water tank supplied by ditch water, large double-glazed windows, electric gate. Solar panels has just been installed. Plot 12.074m2. Total build size 306,80m2. Ground floor 160,40m2 and upper floor 146,40m2. IBI 1.130,34€ per year. There are no community charges. Year of construction 1997. Distances Lauro Golf club house 4.4km. Alhaurín de la