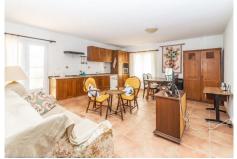

Excellent Finca in La Alquería behind Lauro Golf and only 15 minutes from the centre of the city of Alhaurín de la Torre. The Finca has 306m2 built on a 12.074m2 fenced plot and is distributed over 2 floors as follows: Upper floor: it is the main entrance where there is a large sunny patio and a nice porch at the level of the pool and the barbecue. On the left side of the house is the large fully equipped kitchen with breakfast table and access door to the summer patio with panoramic views of the mountains. Separate dining room and very cozy living room with fireplace and lots of natural light. On the other side of the house there are 2 large bedrooms with fitted wardrobes and 2 bathrooms (1 en suite). Ground floor: there is also a kitchen and a living-dining room plus 2 large bedrooms with fitted wardrobes and 1 full bathroom. A large laundry room and a garage for 2 vehicles. Outside the house: Elegant driveway with electric gate, ample parking with a double carport In the pool area there is a barbecue house, a large kennel with a storage room and the pool surrounded by sunny terraces with 100% privacy and tranquillity. Property in very good condition with electric radiators, drinking water from the Town Hall, 40,000 litter water tank supplied by ditch water, large double-glazed windows, electric gate. Solar panels has just been installed. Plot 12.074m2. Total build size 306,80m2. Ground floor 160,40m2 and upper floor 146,40m2. IBI 1.130,34€ per year. There are no community charges. Year of construction 1997. Distances Lauro Golf club house 4.4km. Alhaurín de la