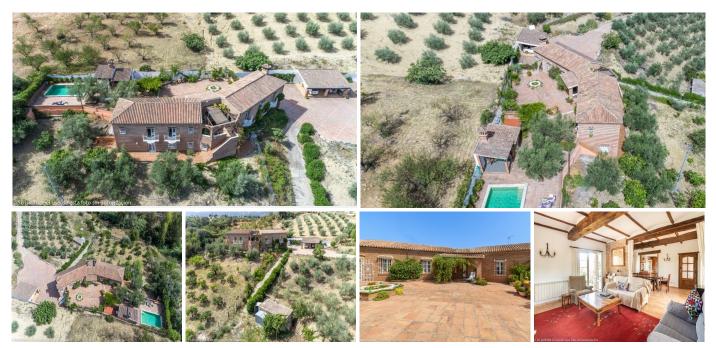

Excellent Finca in La Alquería behind Lauro Golf and only 15 minutes from the centre of the city of Alhaurín de la Torre. The Finca has 306m2 built on a 12.074m2 fenced plot and is distributed over 2 floors as follows: Upper floor: it is the main entrance where there is a large sunny patio and a nice porch at the level of the pool and the barbecue. On the left side of the house is the large fully equipped kitchen with breakfast table and access door to the summer patio with panoramic views of the mountains. Separate dining room and very cozy living room with fireplace and lots of natural light. On the other side of the house there are 2 large bedrooms with fitted wardrobes and 2 bathrooms (1 en suite). Ground floor: there is also a kitchen and a living-dining room plus 2 large bedrooms with fitted wardrobes and 1 full bathroom. A large laundry room and a garage for 2 vehicles. Outside the house: Elegant driveway with electric gate, ample parking with a double carport In the pool area there is a barbecue house, a large kennel with a storage room and the pool surrounded by sunny terraces with 100% privacy and tranquillity. Property in very good condition with electric radiators, drinking water from the Town Hall, 40,000 litter water tank supplied by ditch water, large double-glazed windows, electric gate. Solar panels has just been installed. Plot 12.074m2. Total build size 306,80m2. Ground floor 160,40m2 and upper floor 146,40m2. IBI 1.130,34€ per year. There are no community charges. Year of construction 1997. Distances Lauro Golf club house 4.4km. Alhaurín de la