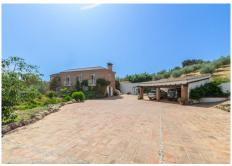

Excellent Finca in La Alquería behind Lauro Golf and only 15 minutes from the centre of the city of Alhaurín de la Torre. The Finca has 306m2 built on a 12.074m2 fenced plot and is distributed over 2 floors as follows: Upper floor: it is the main entrance where there is a large sunny patio and a nice porch at the level of the pool and the barbecue. On the left side of the house is the large fully equipped kitchen with breakfast table and access door to the summer patio with panoramic views of the mountains. Separate dining room and very cozy living room with fireplace and lots of natural light. On the other side of the house there are 2 large bedrooms with fitted wardrobes and 2 bathrooms (1 en suite). Ground floor: there is also a kitchen and a living-dining room plus 2 large bedrooms with fitted wardrobes and 1 full bathroom. A large laundry room and a garage for 2 vehicles. Outside the house: Elegant driveway with electric gate, ample parking with a double carport In the pool area there is a barbecue house, a large kennel with a storage room and the pool surrounded by sunny terraces with 100% privacy and tranquillity. Property in very good condition with electric radiators, drinking water from the Town Hall, 40,000 litter water tank supplied by ditch water, large double-glazed windows, electric gate. Solar panels has just been installed. Plot 12.074m2. Total build size 306,80m2. Ground floor 160,40m2 and upper floor 146,40m2. IBI 1.130,34€ per year. There are no community charges. Year of construction 1997. Distances Lauro Golf club house 4.4km. Alhaurín de la