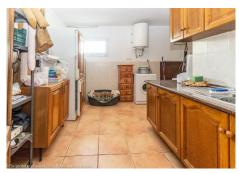

Excellent Finca in La Alquería behind Lauro Golf and only 15 minutes from the centre of the city of Alhaurín de la Torre. The Finca has 306m2 built on a 12.074m2 fenced plot and is distributed over 2 floors as follows: Upper floor: it is the main entrance where there is a large sunny patio and a nice porch at the level of the pool and the barbecue. On the left side of the house is the large fully equipped kitchen with breakfast table and access door to the summer patio with panoramic views of the mountains. Separate dining room and very cozy living room with fireplace and lots of natural light. On the other side of the house there are 2 large bedrooms with fitted wardrobes and 2 bathrooms (1 en suite). Ground floor: there is also a kitchen and a living-dining room plus 2 large bedrooms with fitted wardrobes and 1 full bathroom. A large laundry room and a garage for 2 vehicles. Outside the house: Elegant driveway with electric gate, ample parking with a double carport In the pool area there is a barbecue house, a large kennel with a storage room and the pool surrounded by sunny terraces with 100% privacy and tranquillity. Property in very good condition with electric radiators, drinking water from the Town Hall, 40,000 litter water tank supplied by ditch water, large double-glazed windows, electric gate. Solar panels has just been installed. Plot 12.074m2. Total build size 306,80m2. Ground floor 160,40m2 and upper floor 146,40m2. IBI 1.130,34€ per year. There are no community charges. Year of construction 1997. Distances Lauro Golf club house 4.4km. Alhaurín de la