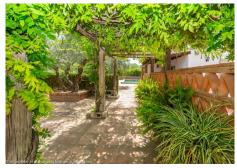

Excellent Finca in La Alquería behind Lauro Golf and only 15 minutes from the centre of the city of Alhaurín de la Torre. The Finca has 306m2 built on a 12.074m2 fenced plot and is distributed over 2 floors as follows: Upper floor: it is the main entrance where there is a large sunny patio and a nice porch at the level of the pool and the barbecue. On the left side of the house is the large fully equipped kitchen with breakfast table and access door to the summer patio with panoramic views of the mountains. Separate dining room and very cozy living room with fireplace and lots of natural light. On the other side of the house there are 2 large bedrooms with fitted wardrobes and 2 bathrooms (1 en suite). Ground floor: there is also a kitchen and a living-dining room plus 2 large bedrooms with fitted wardrobes and 1 full bathroom. A large laundry room and a garage for 2 vehicles. Outside the house: Elegant driveway with electric gate, ample parking with a double carport In the pool area there is a barbecue house, a large kennel with a storage room and the pool surrounded by sunny terraces with 100% privacy and tranquillity. Property in very good condition with electric radiators, drinking water from the Town Hall, 40,000 litter water tank supplied by ditch water, large double-glazed windows, electric gate. Solar panels has just been installed. Plot 12.074m2. Total build size 306,80m2. Ground floor 160,40m2 and upper floor 146,40m2. IBI 1.130,34€ per year. There are no community charges. Year of construction 1997. Distances Lauro Golf club house 4.4km. Alhaurín de la