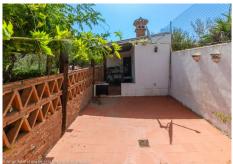

Excellent Finca in La Alquería behind Lauro Golf and only 15 minutes from the centre of the city of Alhaurín de la Torre. The Finca has 306m2 built on a 12.074m2 fenced plot and is distributed over 2 floors as follows: Upper floor: it is the main entrance where there is a large sunny patio and a nice porch at the level of the pool and the barbecue. On the left side of the house is the large fully equipped kitchen with breakfast table and access door to the summer patio with panoramic views of the mountains. Separate dining room and very cozy living room with fireplace and lots of natural light. On the other side of the house there are 2 large bedrooms with fitted wardrobes and 2 bathrooms (1 en suite). Ground floor: there is also a kitchen and a living-dining room plus 2 large bedrooms with fitted wardrobes and 1 full bathroom. A large laundry room and a garage for 2 vehicles. Outside the house: Elegant driveway with electric gate, ample parking with a double carport In the pool area there is a barbecue house, a large kennel with a storage room and the pool surrounded by sunny terraces with 100% privacy and tranquillity. Property in very good condition with electric radiators, drinking water from the Town Hall, 40,000 litter water tank supplied by ditch water, large double-glazed windows, electric gate. Solar panels has just been installed. Plot 12.074m2. Total build size 306,80m2. Ground floor 160,40m2 and upper floor 146,40m2. IBI 1.130,34€ per year. There are no community charges. Year of construction 1997. Distances Lauro Golf club house 4.4km. Alhaurín de la