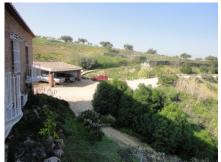

#### REF# R4360435 - 835.000€

| 4    | 3     | 306 m² | 12740 m <sup>2</sup> |
|------|-------|--------|----------------------|
| Beds | Baths | Built  | Plot                 |

Excellent Finca in Alqueria behind Lauro Golf and just 15 minutes from town. The property has 306m2 built on a plot of 12.740m2 totally fenced and distributed over 2 floors as follows: First floor: is the main entrance where a large sunny patio and a nice porch at the level of the pool and barbecue. On the left side of the house is the spacious fully equipped kitchen with breakfast table and door to the summer patio with panoramic mountain views. Separate dining room and comfortable lounge with fireplace. On the other side of the house are 2 large bedrooms with fitted wardrobes and 2bathrooms (1 en suite). Ground floor: There is also a kitchen and a living room, 2 bedrooms with fitted wardrobes and 1 bathroom. The laundry and a garage for 2 cars. Carport for 2 more cars. House barbecue and sunny terraces surrounding the pool. Ample storage space. Electric heating, main water, deposit of 40,000 liters of water, large double glazed windows, electric gate. Property in very good condition and ideal for country lovers.