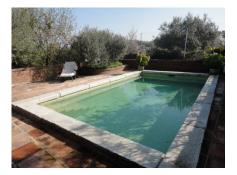

#### REF# R4360435 - 835.000€

| 4    | 3     | 306 m² | 12740 m <sup>2</sup> |
|------|-------|--------|----------------------|
| Beds | Baths | Built  | Plot                 |

Excellent Finca in Alqueria behind Lauro Golf and just 15 minutes from town. The property has 306m2 built on a plot of 12.740m2 totally fenced and distributed over 2 floors as follows: First floor: is the main entrance where a large sunny patio and a nice porch at the level of the pool and barbecue. On the left side of the house is the spacious fully equipped kitchen with breakfast table and door to the summer patio with panoramic mountain views. Separate dining room and comfortable lounge with fireplace. On the other side of the house are 2 large bedrooms with fitted wardrobes and 2bathrooms (1 en suite). Ground floor: There is also a kitchen and a living room, 2 bedrooms with fitted wardrobes and 1 bathroom. The laundry and a garage for 2 cars. Carport for 2 more cars. House barbecue and sunny terraces surrounding the pool. Ample storage space. Electric heating, main water, deposit of 40,000 liters of water, large double glazed windows, electric gate. Property in very good condition and ideal for country lovers.