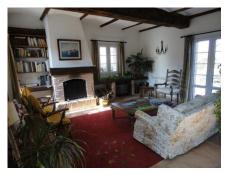

#### REF# R4360435 - 835.000€

| 4    | 3     | 306 m² | 12740 m <sup>2</sup> |
|------|-------|--------|----------------------|
| Beds | Baths | Built  | Plot                 |

Excellent Finca in Alqueria behind Lauro Golf and just 15 minutes from town. The property has 306m2 built on a plot of 12.740m2 totally fenced and distributed over 2 floors as follows: First floor: is the main entrance where a large sunny patio and a nice porch at the level of the pool and barbecue. On the left side of the house is the spacious fully equipped kitchen with breakfast table and door to the summer patio with panoramic mountain views. Separate dining room and comfortable lounge with fireplace. On the other side of the house are 2 large bedrooms with fitted wardrobes and 2bathrooms (1 en suite). Ground floor: There is also a kitchen and a living room, 2 bedrooms with fitted wardrobes and 1 bathroom. The laundry and a garage for 2 cars. Carport for 2 more cars. House barbecue and sunny terraces surrounding the pool. Ample storage space. Electric heating, main water, deposit of 40,000 liters of water, large double glazed windows, electric gate. Property in very good condition and ideal for country lovers.