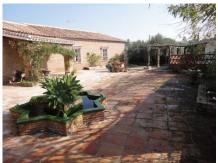

#### REF# R4360435 - 835.000€

| 4    | 3     | 306 m² | 12740 m <sup>2</sup> |
|------|-------|--------|----------------------|
| Beds | Baths | Built  | Plot                 |

Excellent Finca in Alqueria behind Lauro Golf and just 15 minutes from town. The property has 306m2 built on a plot of 12.740m2 totally fenced and distributed over 2 floors as follows: First floor: is the main entrance where a large sunny patio and a nice porch at the level of the pool and barbecue. On the left side of the house is the spacious fully equipped kitchen with breakfast table and door to the summer patio with panoramic mountain views. Separate dining room and comfortable lounge with fireplace. On the other side of the house are 2 large bedrooms with fitted wardrobes and 2bathrooms (1 en suite). Ground floor: There is also a kitchen and a living room, 2 bedrooms with fitted wardrobes and 1 bathroom. The laundry and a garage for 2 cars. Carport for 2 more cars. House barbecue and sunny terraces surrounding the pool. Ample storage space. Electric heating, main water, deposit of 40,000 liters of water, large double glazed windows, electric gate. Property in very good condition and ideal for country lovers.