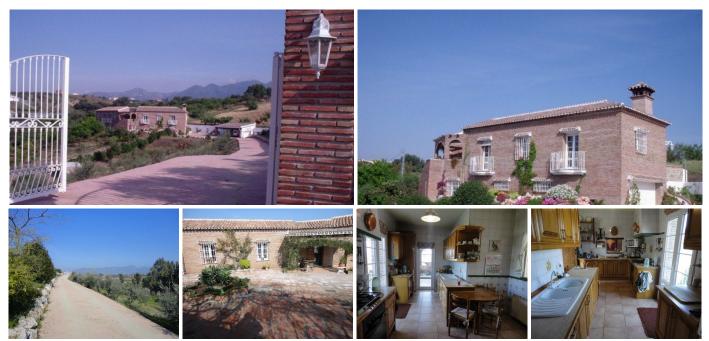

#### REF# R4360435 - 835.000€

| 4    | 3     | 306 m² | 12740 m <sup>2</sup> |
|------|-------|--------|----------------------|
| Beds | Baths | Built  | Plot                 |

Excellent Finca in Alqueria behind Lauro Golf and just 15 minutes from town. The property has 306m2 built on a plot of 12.740m2 totally fenced and distributed over 2 floors as follows: First floor: is the main entrance where a large sunny patio and a nice porch at the level of the pool and barbecue. On the left side of the house is the spacious fully equipped kitchen with breakfast table and door to the summer patio with panoramic mountain views. Separate dining room and comfortable lounge with fireplace. On the other side of the house are 2 large bedrooms with fitted wardrobes and 2bathrooms (1 en suite). Ground floor: There is also a kitchen and a living room, 2 bedrooms with fitted wardrobes and 1 bathroom. The laundry and a garage for 2 cars. Carport for 2 more cars. House barbecue and sunny terraces surrounding the pool. Ample storage space. Electric heating, main water, deposit of 40,000 liters of water, large double glazed windows, electric gate. Property in very good condition and ideal for country lovers.