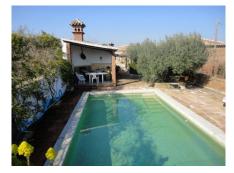

#### REF# R4360435 - 835.000€

| 4    | 3     | 306 m² | 12740 m <sup>2</sup> |
|------|-------|--------|----------------------|
| Beds | Baths | Built  | Plot                 |

Excellent Finca in Alqueria behind Lauro Golf and just 15 minutes from town. The property has 306m2 built on a plot of 12.740m2 totally fenced and distributed over 2 floors as follows: First floor: is the main entrance where a large sunny patio and a nice porch at the level of the pool and barbecue. On the left side of the house is the spacious fully equipped kitchen with breakfast table and door to the summer patio with panoramic mountain views. Separate dining room and comfortable lounge with fireplace. On the other side of the house are 2 large bedrooms with fitted wardrobes and 2bathrooms (1 en suite). Ground floor: There is also a kitchen and a living room, 2 bedrooms with fitted wardrobes and 1 bathroom. The laundry and a garage for 2 cars. Carport for 2 more cars. House barbecue and sunny terraces surrounding the pool. Ample storage space. Electric heating, main water, deposit of 40,000 liters of water, large double glazed windows, electric gate. Property in very good condition and ideal for country lovers.