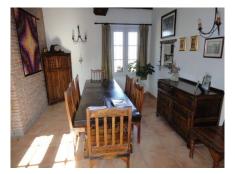

#### REF# R4360435 - 835.000€

| 4    | 3     | 306 m² | 12740 m <sup>2</sup> |
|------|-------|--------|----------------------|
| Beds | Baths | Built  | Plot                 |

Excellent Finca in Alqueria behind Lauro Golf and just 15 minutes from town. The property has 306m2 built on a plot of 12.740m2 totally fenced and distributed over 2 floors as follows: First floor: is the main entrance where a large sunny patio and a nice porch at the level of the pool and barbecue. On the left side of the house is the spacious fully equipped kitchen with breakfast table and door to the summer patio with panoramic mountain views. Separate dining room and comfortable lounge with fireplace. On the other side of the house are 2 large bedrooms with fitted wardrobes and 2bathrooms (1 en suite). Ground floor: There is also a kitchen and a living room, 2 bedrooms with fitted wardrobes and 1 bathroom. The laundry and a garage for 2 cars. Carport for 2 more cars. House barbecue and sunny terraces surrounding the pool. Ample storage space. Electric heating, main water, deposit of 40,000 liters of water, large double glazed windows, electric gate. Property in very good condition and ideal for country lovers.