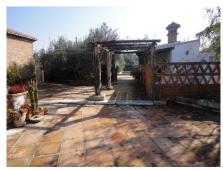

#### REF# R4360435 - 835.000€

| 4    | 3     | 306 m² | 12740 m <sup>2</sup> |
|------|-------|--------|----------------------|
| Beds | Baths | Built  | Plot                 |

Excellent Finca in Alqueria behind Lauro Golf and just 15 minutes from town. The property has 306m2 built on a plot of 12.740m2 totally fenced and distributed over 2 floors as follows: First floor: is the main entrance where a large sunny patio and a nice porch at the level of the pool and barbecue. On the left side of the house is the spacious fully equipped kitchen with breakfast table and door to the summer patio with panoramic mountain views. Separate dining room and comfortable lounge with fireplace. On the other side of the house are 2 large bedrooms with fitted wardrobes and 2bathrooms (1 en suite). Ground floor: There is also a kitchen and a living room, 2 bedrooms with fitted wardrobes and 1 bathroom. The laundry and a garage for 2 cars. Carport for 2 more cars. House barbecue and sunny terraces surrounding the pool. Ample storage space. Electric heating, main water, deposit of 40,000 liters of water, large double glazed windows, electric gate. Property in very good condition and ideal for country lovers.