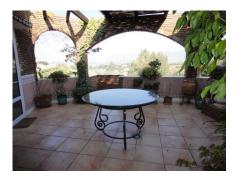

#### REF# R4360435 - 835.000€

| 4    | 3     | 306 m² | 12740 m <sup>2</sup> |
|------|-------|--------|----------------------|
| Beds | Baths | Built  | Plot                 |

Excellent Finca in Alqueria behind Lauro Golf and just 15 minutes from town. The property has 306m2 built on a plot of 12.740m2 totally fenced and distributed over 2 floors as follows: First floor: is the main entrance where a large sunny patio and a nice porch at the level of the pool and barbecue. On the left side of the house is the spacious fully equipped kitchen with breakfast table and door to the summer patio with panoramic mountain views. Separate dining room and comfortable lounge with fireplace. On the other side of the house are 2 large bedrooms with fitted wardrobes and 2bathrooms (1 en suite). Ground floor: There is also a kitchen and a living room, 2 bedrooms with fitted wardrobes and 1 bathroom. The laundry and a garage for 2 cars. Carport for 2 more cars. House barbecue and sunny terraces surrounding the pool. Ample storage space. Electric heating, main water, deposit of 40,000 liters of water, large double glazed windows, electric gate. Property in very good condition and ideal for country lovers.