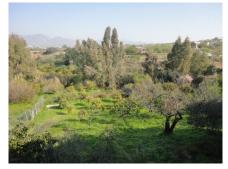

#### REF# R4360435 - 835.000€

| 4    | 3     | 306 m² | 12740 m <sup>2</sup> |
|------|-------|--------|----------------------|
| Beds | Baths | Built  | Plot                 |

Excellent Finca in Alqueria behind Lauro Golf and just 15 minutes from town. The property has 306m2 built on a plot of 12.740m2 totally fenced and distributed over 2 floors as follows: First floor: is the main entrance where a large sunny patio and a nice porch at the level of the pool and barbecue. On the left side of the house is the spacious fully equipped kitchen with breakfast table and door to the summer patio with panoramic mountain views. Separate dining room and comfortable lounge with fireplace. On the other side of the house are 2 large bedrooms with fitted wardrobes and 2bathrooms (1 en suite). Ground floor: There is also a kitchen and a living room, 2 bedrooms with fitted wardrobes and 1 bathroom. The laundry and a garage for 2 cars. Carport for 2 more cars. House barbecue and sunny terraces surrounding the pool. Ample storage space. Electric heating, main water, deposit of 40,000 liters of water, large double glazed windows, electric gate. Property in very good condition and ideal for country lovers.