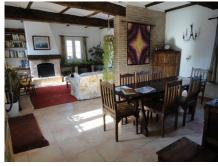

#### REF# R4360435 - 835.000€

| 4    | 3     | 306 m² | 12740 m <sup>2</sup> |
|------|-------|--------|----------------------|
| Beds | Baths | Built  | Plot                 |

Excellent Finca in Alqueria behind Lauro Golf and just 15 minutes from town. The property has 306m2 built on a plot of 12.740m2 totally fenced and distributed over 2 floors as follows: First floor: is the main entrance where a large sunny patio and a nice porch at the level of the pool and barbecue. On the left side of the house is the spacious fully equipped kitchen with breakfast table and door to the summer patio with panoramic mountain views. Separate dining room and comfortable lounge with fireplace. On the other side of the house are 2 large bedrooms with fitted wardrobes and 2bathrooms (1 en suite). Ground floor: There is also a kitchen and a living room, 2 bedrooms with fitted wardrobes and 1 bathroom. The laundry and a garage for 2 cars. Carport for 2 more cars. House barbecue and sunny terraces surrounding the pool. Ample storage space. Electric heating, main water, deposit of 40,000 liters of water, large double glazed windows, electric gate. Property in very good condition and ideal for country lovers.