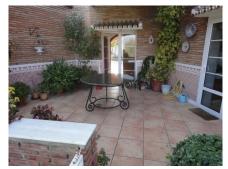

#### REF# R4360435 - 835.000€

| 4    | 3     | 306 m² | 12740 m <sup>2</sup> |
|------|-------|--------|----------------------|
| Beds | Baths | Built  | Plot                 |

Excellent Finca in Alqueria behind Lauro Golf and just 15 minutes from town. The property has 306m2 built on a plot of 12.740m2 totally fenced and distributed over 2 floors as follows: First floor: is the main entrance where a large sunny patio and a nice porch at the level of the pool and barbecue. On the left side of the house is the spacious fully equipped kitchen with breakfast table and door to the summer patio with panoramic mountain views. Separate dining room and comfortable lounge with fireplace. On the other side of the house are 2 large bedrooms with fitted wardrobes and 2bathrooms (1 en suite). Ground floor: There is also a kitchen and a living room, 2 bedrooms with fitted wardrobes and 1 bathroom. The laundry and a garage for 2 cars. Carport for 2 more cars. House barbecue and sunny terraces surrounding the pool. Ample storage space. Electric heating, main water, deposit of 40,000 liters of water, large double glazed windows, electric gate. Property in very good condition and ideal for country lovers.