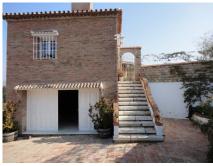

#### REF# R4360435 - 835.000€

| 4    | 3     | 306 m² | 12740 m <sup>2</sup> |
|------|-------|--------|----------------------|
| Beds | Baths | Built  | Plot                 |

Excellent Finca in Alqueria behind Lauro Golf and just 15 minutes from town. The property has 306m2 built on a plot of 12.740m2 totally fenced and distributed over 2 floors as follows: First floor: is the main entrance where a large sunny patio and a nice porch at the level of the pool and barbecue. On the left side of the house is the spacious fully equipped kitchen with breakfast table and door to the summer patio with panoramic mountain views. Separate dining room and comfortable lounge with fireplace. On the other side of the house are 2 large bedrooms with fitted wardrobes and 2bathrooms (1 en suite). Ground floor: There is also a kitchen and a living room, 2 bedrooms with fitted wardrobes and 1 bathroom. The laundry and a garage for 2 cars. Carport for 2 more cars. House barbecue and sunny terraces surrounding the pool. Ample storage space. Electric heating, main water, deposit of 40,000 liters of water, large double glazed windows, electric gate. Property in very good condition and ideal for country lovers.