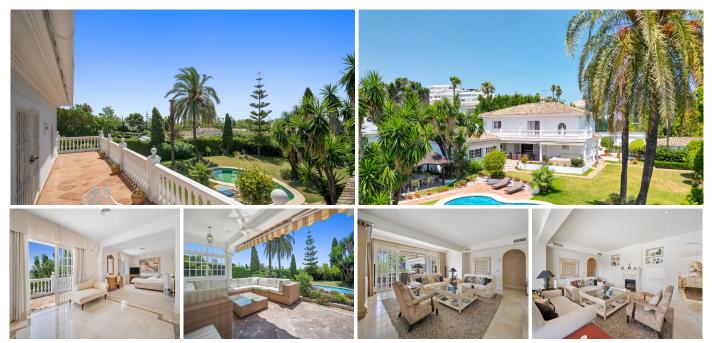

#### REF# R4359994 - 1.995.000€

| 6    | 6     | 541 m² | 1457 m² | 46 m²   |
|------|-------|--------|---------|---------|
| Beds | Baths | Built  | Plot    | Terrace |

A spectacular family home located very close to Guadalmina Golf Club House and within walking distance to the famous Centro Comercial Guadalmina. Deceptively large 6 bedroom villa sits on an above average sized plot with a southern orientation allowing all day sun. The property comprises of an entrance hall which leads into a good sized living room with an open fireplace. From here you can access a large separate dining room which has access to the fully equipped family kitchen and laundry area. The terrace off the living room has ample space for outside dining and entertaining. On this same level the property has a games room with a full sized snooker table. Two double bedrooms sharing a bathroom are located on the entrance level as well as a double garage. The upper level comprises of two normal sized bedrooms one of which is ensuite and then a huge master suite with access to a walk in wardrobe and a fabulous ensuite bathroom. The terrace which is accessed via the master bedroom has nice views of the garden and partial La Concha mountain views. The large garden is complete with mature trees and fruit trees. The properties swimming pool is heated and sits adjacent to a thatched pergola which provides dining accommodation for up to 10 people plus much needed shade. There is a self contained apartment which comprises of a bedroom, kitchen and bathroom. Although the villa is in perfect liveable condition, there is also a project available to modernise the property and transform it into a high end luxurious 8 bedroom villa. Plans are