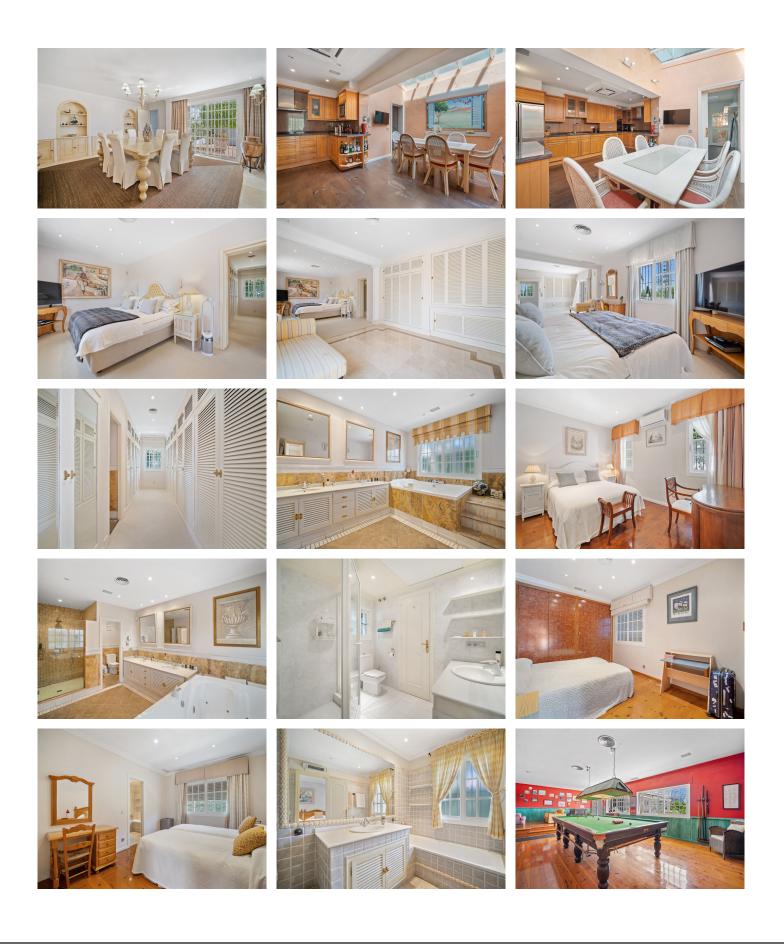

#### REF# R4359994 - 1.995.000€

| 6    | 6     | 541 m² | 1457 m² | 46 m²   |
|------|-------|--------|---------|---------|
| Beds | Baths | Built  | Plot    | Terrace |

A spectacular family home located very close to Guadalmina Golf Club House and within walking distance to the famous Centro Comercial Guadalmina. Deceptively large 6 bedroom villa sits on an above average sized plot with a southern orientation allowing all day sun. The property comprises of an entrance hall which leads into a good sized living room with an open fireplace. From here you can access a large separate dining room which has access to the fully equipped family kitchen and laundry area. The terrace off the living room has ample space for outside dining and entertaining. On this same level the property has a games room with a full sized snooker table. Two double bedrooms sharing a bathroom are located on the entrance level as well as a double garage. The upper level comprises of two normal sized bedrooms one of which is ensuite and then a huge master suite with access to a walk in wardrobe and a fabulous ensuite bathroom. The terrace which is accessed via the master bedroom has nice views of the garden and partial La Concha mountain views. The large garden is complete with mature trees and fruit trees. The properties swimming pool is heated and sits adjacent to a thatched pergola which provides dining accommodation for up to 10 people plus much needed shade. There is a self contained apartment which comprises of a bedroom, kitchen and bathroom. Although the villa is in perfect liveable condition, there is also a project available to modernise the property and transform it into a high end luxurious 8 bedroom villa. Plans are