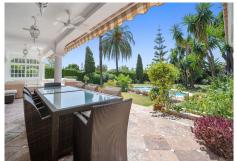

#### REF# R4359994 - 1.995.000€

| 6    | 6     | 541 m² | 1457 m² | 46 m²   |
|------|-------|--------|---------|---------|
| Beds | Baths | Built  | Plot    | Terrace |

A spectacular family home located very close to Guadalmina Golf Club House and within walking distance to the famous Centro Comercial Guadalmina. Deceptively large 6 bedroom villa sits on an above average sized plot with a southern orientation allowing all day sun. The property comprises of an entrance hall which leads into a good sized living room with an open fireplace. From here you can access a large separate dining room which has access to the fully equipped family kitchen and laundry area. The terrace off the living room has ample space for outside dining and entertaining. On this same level the property has a games room with a full sized snooker table. Two double bedrooms sharing a bathroom are located on the entrance level as well as a double garage. The upper level comprises of two normal sized bedrooms one of which is ensuite and then a huge master suite with access to a walk in wardrobe and a fabulous ensuite bathroom. The terrace which is accessed via the master bedroom has nice views of the garden and partial La Concha mountain views. The large garden is complete with mature trees and fruit trees. The properties swimming pool is heated and sits adjacent to a thatched pergola which provides dining accommodation for up to 10 people plus much needed shade. There is a self contained apartment which comprises of a bedroom, kitchen and bathroom. Although the villa is in perfect liveable condition, there is also a project available to modernise the property and transform it into a high end luxurious 8 bedroom villa. Plans are