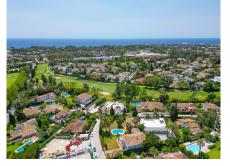

#### REF# R4359994 - 1.995.000€

| 6    | 6     | 541 m² | 1457 m² | 46 m²   |
|------|-------|--------|---------|---------|
| Beds | Baths | Built  | Plot    | Terrace |

A spectacular family home located very close to Guadalmina Golf Club House and within walking distance to the famous Centro Comercial Guadalmina. Deceptively large 6 bedroom villa sits on an above average sized plot with a southern orientation allowing all day sun. The property comprises of an entrance hall which leads into a good sized living room with an open fireplace. From here you can access a large separate dining room which has access to the fully equipped family kitchen and laundry area. The terrace off the living room has ample space for outside dining and entertaining. On this same level the property has a games room with a full sized snooker table. Two double bedrooms sharing a bathroom are located on the entrance level as well as a double garage. The upper level comprises of two normal sized bedrooms one of which is ensuite and then a huge master suite with access to a walk in wardrobe and a fabulous ensuite bathroom. The terrace which is accessed via the master bedroom has nice views of the garden and partial La Concha mountain views. The large garden is complete with mature trees and fruit trees. The properties swimming pool is heated and sits adjacent to a thatched pergola which provides dining accommodation for up to 10 people plus much needed shade. There is a self contained apartment which comprises of a bedroom, kitchen and bathroom. Although the villa is in perfect liveable condition, there is also a project available to modernise the property and transform it into a high end luxurious 8 bedroom villa. Plans are