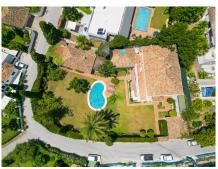

#### REF# R4359994 - 1.995.000€

| 6    | 6     | 541 m² | 1457 m² | 46 m²   |
|------|-------|--------|---------|---------|
| Beds | Baths | Built  | Plot    | Terrace |

A spectacular family home located very close to Guadalmina Golf Club House and within walking distance to the famous Centro Comercial Guadalmina. Deceptively large 6 bedroom villa sits on an above average sized plot with a southern orientation allowing all day sun. The property comprises of an entrance hall which leads into a good sized living room with an open fireplace. From here you can access a large separate dining room which has access to the fully equipped family kitchen and laundry area. The terrace off the living room has ample space for outside dining and entertaining. On this same level the property has a games room with a full sized snooker table. Two double bedrooms sharing a bathroom are located on the entrance level as well as a double garage. The upper level comprises of two normal sized bedrooms one of which is ensuite and then a huge master suite with access to a walk in wardrobe and a fabulous ensuite bathroom. The terrace which is accessed via the master bedroom has nice views of the garden and partial La Concha mountain views. The large garden is complete with mature trees and fruit trees. The properties swimming pool is heated and sits adjacent to a thatched pergola which provides dining accommodation for up to 10 people plus much needed shade. There is a self contained apartment which comprises of a bedroom, kitchen and bathroom. Although the villa is in perfect liveable condition, there is also a project available to modernise the property and transform it into a high end luxurious 8 bedroom villa. Plans are