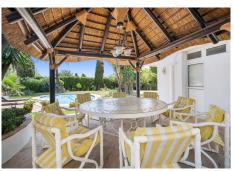

#### REF# R4359994 - 1.995.000€

| 6    | 6     | 541 m² | 1457 m² | 46 m²   |
|------|-------|--------|---------|---------|
| Beds | Baths | Built  | Plot    | Terrace |

A spectacular family home located very close to Guadalmina Golf Club House and within walking distance to the famous Centro Comercial Guadalmina. Deceptively large 6 bedroom villa sits on an above average sized plot with a southern orientation allowing all day sun. The property comprises of an entrance hall which leads into a good sized living room with an open fireplace. From here you can access a large separate dining room which has access to the fully equipped family kitchen and laundry area. The terrace off the living room has ample space for outside dining and entertaining. On this same level the property has a games room with a full sized snooker table. Two double bedrooms sharing a bathroom are located on the entrance level as well as a double garage. The upper level comprises of two normal sized bedrooms one of which is ensuite and then a huge master suite with access to a walk in wardrobe and a fabulous ensuite bathroom. The terrace which is accessed via the master bedroom has nice views of the garden and partial La Concha mountain views. The large garden is complete with mature trees and fruit trees. The properties swimming pool is heated and sits adjacent to a thatched pergola which provides dining accommodation for up to 10 people plus much needed shade. There is a self contained apartment which comprises of a bedroom, kitchen and bathroom. Although the villa is in perfect liveable condition, there is also a project available to modernise the property and transform it into a high end luxurious 8 bedroom villa. Plans are