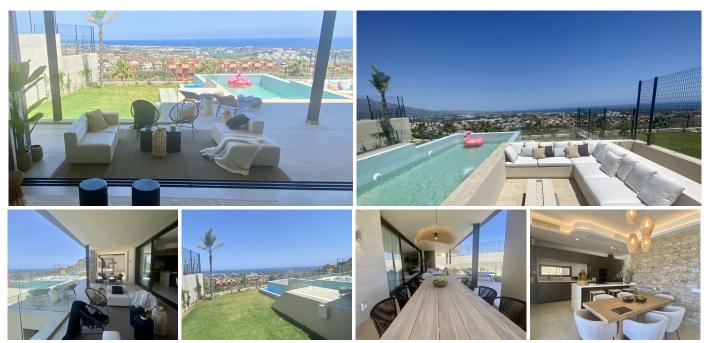

## REF# R4357423 - 3.000.000€

| 5    | 5     | 500 m <sup>2</sup> | 756 m <sup>2</sup> | 174 m²  |
|------|-------|--------------------|--------------------|---------|
| Beds | Baths | Built              | Plot               | Terrace |

Brand new! A dream of an ultra modern and sustainable villa with panoramic views in the fastest growing area of La Alqueria with several new accesses, sharing in its community of 13 villas, more than 5.000 m2 of Mediterranean gardens. With its private infinity swimming pools suspended in the air, outdoor jacuzzi for 6 people, spacious lounges, al fresco terraces, en-suite bedrooms with walnut wardrobes and bathrooms of the latest design, this is the boutique villa for lovers of tranquillity and the visual beauty that the complex offers with its day and night lights and its open views of the sea. At the same time it is only 10 minutes away from Puerto Banus and its enormous movement and only 5 minutes away from supermarkets and services. The ideal house for everyone, unique with home automation system in its 5 bedrooms and more than 240 m2 surrounded by gardens with private orchards and much more to discover to enjoy in its chill out al fresco days and nights of long summers and sunny mornings in winter. South facing and ventilated, it also offers underfloor heating, high quality finishes and top of the range appliances, to make the most demanding feel the greatest possible comfort in their moments of relaxation and enjoyment.