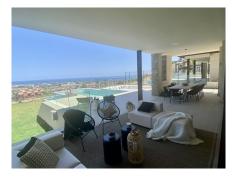

Brand new! A dream of an ultra modern and sustainable villa with panoramic views in the fastest growing area of La Alqueria with several new accesses, sharing in its community of 13 villas, more than 5.000 m2 of Mediterranean gardens. With its private infinity swimming pools suspended in the air, outdoor jacuzzi for 6 people, spacious lounges, al fresco terraces, en-suite bedrooms with walnut wardrobes and bathrooms of the latest design, this is the boutique villa for lovers of tranquillity and the visual beauty that the complex offers with its day and night lights and its open views of the sea. At the same time it is only 10 minutes away from Puerto Banus and its enormous movement and only 5 minutes away from supermarkets and services. The ideal house for everyone, unique with home automation system in its 5 bedrooms and more than 240 m2 surrounded by gardens with private orchards and much more to discover to enjoy in its chill out al fresco days and nights of long summers and sunny mornings in winter. South facing and ventilated, it also offers underfloor heating, high quality finishes and top of the range appliances, to make the most demanding feel the greatest possible comfort in their moments of relaxation and enjoyment.