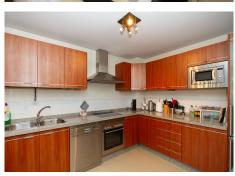

## PENTHOUSE 3 BEDROOMS 2 BATHROOMS IN LA MAIRENA

La Mairena

REF# R4356874 - 399.000€

| 3    | 2     | 139 m² | 45 m²   |
|------|-------|--------|---------|
| Beds | Baths | Built  | Terrace |

Superb three bedroom two bathroom duplex penthouse on the beautiful El Soto de Marbella urbanisation. The property is in great order and benefiting from extensions and improvements made by the current owners. This property comes fully furnished to a very high standard with Natuzzi sofas and dining room units in the lounge area. Outstanding panoramic views to sea and mountains. Three terraces providing sun throughout the day. A glass curtain area has been added creating a wonderful sun lounge. Modern interior with quality fixtures and fittings. Double underground car parking bay with a storeroom. Free access to El Soto de Marbella leisure facilities with it's own nine hole golf course, gym, sauna, spa, tennis and Padel tennis courts. The clubhouse also has it's own on site quality bar and restaurant open all year. A great place to call home. Viewing highly recommended.