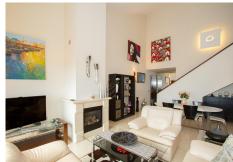

## PENTHOUSE 3 BEDROOMS 2 BATHROOMS IN LA MAIRENA

La Mairena

REF# R4356874 - 399.000€

| 3    | 2     | 139 m² | 45 m²   |
|------|-------|--------|---------|
| Beds | Baths | Built  | Terrace |

Superb three bedroom two bathroom duplex penthouse on the beautiful El Soto de Marbella urbanisation. The property is in great order and benefiting from extensions and improvements made by the current owners. This property comes fully furnished to a very high standard with Natuzzi sofas and dining room units in the lounge area. Outstanding panoramic views to sea and mountains. Three terraces providing sun throughout the day. A glass curtain area has been added creating a wonderful sun lounge. Modern interior with quality fixtures and fittings. Double underground car parking bay with a storeroom. Free access to El Soto de Marbella leisure facilities with it's own nine hole golf course, gym, sauna, spa, tennis and Padel tennis courts. The clubhouse also has it's own on site quality bar and restaurant open all year. A great place to call home. Viewing highly recommended.