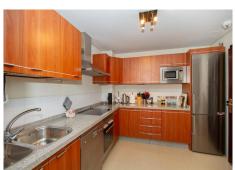

## PENTHOUSE 3 BEDROOMS 2 BATHROOMS IN LA MAIRENA

La Mairena

REF# R4356874 - 399.000€

| 3    | 2     | 139 m² | 45 m²   |
|------|-------|--------|---------|
| Beds | Baths | Built  | Terrace |

Superb three bedroom two bathroom duplex penthouse on the beautiful El Soto de Marbella urbanisation. The property is in great order and benefiting from extensions and improvements made by the current owners. This property comes fully furnished to a very high standard with Natuzzi sofas and dining room units in the lounge area. Outstanding panoramic views to sea and mountains. Three terraces providing sun throughout the day. A glass curtain area has been added creating a wonderful sun lounge. Modern interior with quality fixtures and fittings. Double underground car parking bay with a storeroom. Free access to El Soto de Marbella leisure facilities with it's own nine hole golf course, gym, sauna, spa, tennis and Padel tennis courts. The clubhouse also has it's own on site quality bar and restaurant open all year. A great place to call home. Viewing highly recommended.