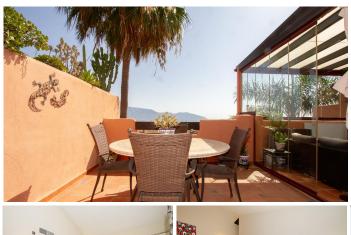

## PENTHOUSE 3 BEDROOMS 2 BATHROOMS IN LA MAIRENA

La Mairena

REF# R4356874 - 399.000€

| 3    | 2     | 139 m² | 45 m²   |
|------|-------|--------|---------|
| Beds | Baths | Built  | Terrace |

Superb three bedroom two bathroom duplex penthouse on the beautiful El Soto de Marbella urbanisation. The property is in great order and benefiting from extensions and improvements made by the current owners. This property comes fully furnished to a very high standard with Natuzzi sofas and dining room units in the lounge area. Outstanding panoramic views to sea and mountains. Three terraces providing sun throughout the day. A glass curtain area has been added creating a wonderful sun lounge. Modern interior with quality fixtures and fittings. Double underground car parking bay with a storeroom. Free access to El Soto de Marbella leisure facilities with it's own nine hole golf course, gym, sauna, spa, tennis and Padel tennis courts. The clubhouse also has it's own on site quality bar and restaurant open all year. A great place to call home. Viewing highly recommended.