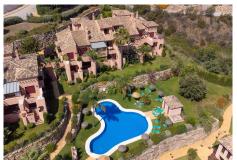

## PENTHOUSE 3 BEDROOMS 2 BATHROOMS IN LA MAIRENA

La Mairena

REF# R4356874 - 399.000€

| 3    | 2     | 139 m² | 45 m²   |
|------|-------|--------|---------|
| Beds | Baths | Built  | Terrace |

Superb three bedroom two bathroom duplex penthouse on the beautiful El Soto de Marbella urbanisation. The property is in great order and benefiting from extensions and improvements made by the current owners. This property comes fully furnished to a very high standard with Natuzzi sofas and dining room units in the lounge area. Outstanding panoramic views to sea and mountains. Three terraces providing sun throughout the day. A glass curtain area has been added creating a wonderful sun lounge. Modern interior with quality fixtures and fittings. Double underground car parking bay with a storeroom. Free access to El Soto de Marbella leisure facilities with it's own nine hole golf course, gym, sauna, spa, tennis and Padel tennis courts. The clubhouse also has it's own on site quality bar and restaurant open all year. A great place to call home. Viewing highly recommended.