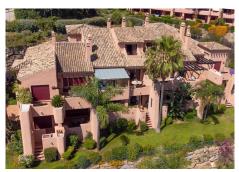

## PENTHOUSE 3 BEDROOMS 2 BATHROOMS IN LA MAIRENA

La Mairena

REF# R4356874 - 399.000€

| 3    | 2     | 139 m² | 45 m²   |
|------|-------|--------|---------|
| Beds | Baths | Built  | Terrace |

Superb three bedroom two bathroom duplex penthouse on the beautiful El Soto de Marbella urbanisation. The property is in great order and benefiting from extensions and improvements made by the current owners. This property comes fully furnished to a very high standard with Natuzzi sofas and dining room units in the lounge area. Outstanding panoramic views to sea and mountains. Three terraces providing sun throughout the day. A glass curtain area has been added creating a wonderful sun lounge. Modern interior with quality fixtures and fittings. Double underground car parking bay with a storeroom. Free access to El Soto de Marbella leisure facilities with it's own nine hole golf course, gym, sauna, spa, tennis and Padel tennis courts. The clubhouse also has it's own on site quality bar and restaurant open all year. A great place to call home. Viewing highly recommended.