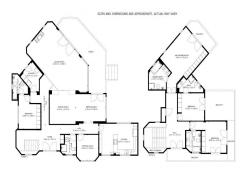

Fantastic 5 bedroom villa available in Mijas Golf! This gorgeous property blends traditional Andalusian style with the comfort of modern living, making it perfect to immerse yourself in the wonders of the Coast. On the main floor you will find a large fully equipped kitchen, with a wonderful island work space. There is also a beautiful lounge, with a fireplace, and dining area which leads straight onto a terrace that overlooks Mijas Golf and boasts some incredible views. This space, both the lounge/dining and the terrace are perfect for hosting guests and entertaining friends. On this floor you will also find two of the five bedrooms. One is ensuite, the other isn"t, and is currently being used as an office space. However, there is a bathroom on this floor as well. Once upstairs you will find the remaining three bedrooms. They are all ensuite and all have access to terraces. All of the bedrooms are large, boasting fitted wardrobes and plenty of space to make your own. The grounds enjoy a large private swimming pool, as well as a very well-maintained and spacious garden, allowing for plenty of outside area to utilize and enjoy. There is a private driveway to the property and parking space for multiple cars. Ultimately this property is perfect as a family home or even as an investment opportunity. Its location is prime, finding itself surrounded by multiple championship golf courses, yet still accessible and close to amenities. It is only a 15 minute drive to the beach and has shops, restaurants and bars all in very close proximity.