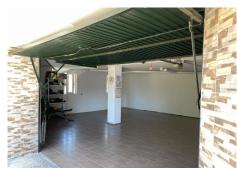

## REF# R4355545 - 995.000€

| 5    | 3     | 328 m² | 360 m <sup>2</sup> |
|------|-------|--------|--------------------|
| Beds | Baths | Built  | Plot               |

Fantastic five bedroom west facing villa located in a residential area of Calahonda, just a short drive from the beach and local amenities. The property has on the entrance level a spacious open plan living and dining area with fireplace and access to a private terrace over looking the golf course; fully fitted kitchen with access to the terrace; guest bedroom, currently being used as an office; and a guest bathroom. The first floor has the master suite with private terrace; three guest bedrooms; and a guest bathroom. The lower level of the property leads to a large garage suitable for four cars. There is also a solarium with jacuzzi and views to the golf and sea. Other features include hot and cold air conditioning, fitted wardrobes and marble floors.