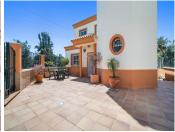

## REF# R4355545 - 995.000€

| 5    | 3     | 328 m² | 360 m <sup>2</sup> |
|------|-------|--------|--------------------|
| Beds | Baths | Built  | Plot               |

Fantastic five bedroom west facing villa located in a residential area of Calahonda, just a short drive from the beach and local amenities. The property has on the entrance level a spacious open plan living and dining area with fireplace and access to a private terrace over looking the golf course; fully fitted kitchen with access to the terrace; guest bedroom, currently being used as an office; and a guest bathroom. The first floor has the master suite with private terrace; three guest bedrooms; and a guest bathroom. The lower level of the property leads to a large garage suitable for four cars. There is also a solarium with jacuzzi and views to the golf and sea. Other features include hot and cold air conditioning, fitted wardrobes and marble floors.