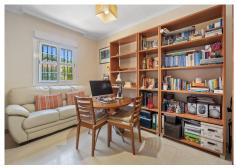

## REF# R4355545 - 995.000€

| 5    | 3     | 328 m² | 360 m <sup>2</sup> |
|------|-------|--------|--------------------|
| Beds | Baths | Built  | Plot               |

Fantastic five bedroom west facing villa located in a residential area of Calahonda, just a short drive from the beach and local amenities. The property has on the entrance level a spacious open plan living and dining area with fireplace and access to a private terrace over looking the golf course; fully fitted kitchen with access to the terrace; guest bedroom, currently being used as an office; and a guest bathroom. The first floor has the master suite with private terrace; three guest bedrooms; and a guest bathroom. The lower level of the property leads to a large garage suitable for four cars. There is also a solarium with jacuzzi and views to the golf and sea. Other features include hot and cold air conditioning, fitted wardrobes and marble floors.