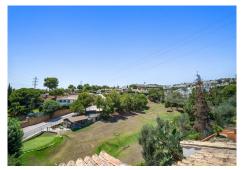

## REF# R4355545 - 995.000€

| 5    | 3     | 328 m² | 360 m <sup>2</sup> |
|------|-------|--------|--------------------|
| Beds | Baths | Built  | Plot               |

Fantastic five bedroom west facing villa located in a residential area of Calahonda, just a short drive from the beach and local amenities. The property has on the entrance level a spacious open plan living and dining area with fireplace and access to a private terrace over looking the golf course; fully fitted kitchen with access to the terrace; guest bedroom, currently being used as an office; and a guest bathroom. The first floor has the master suite with private terrace; three guest bedrooms; and a guest bathroom. The lower level of the property leads to a large garage suitable for four cars. There is also a solarium with jacuzzi and views to the golf and sea. Other features include hot and cold air conditioning, fitted wardrobes and marble floors.