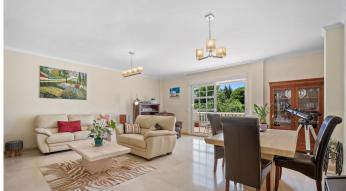

## REF# R4355545 - 995.000€

| 5    | 3     | 328 m² | 360 m <sup>2</sup> |
|------|-------|--------|--------------------|
| Beds | Baths | Built  | Plot               |

Fantastic five bedroom west facing villa located in a residential area of Calahonda, just a short drive from the beach and local amenities. The property has on the entrance level a spacious open plan living and dining area with fireplace and access to a private terrace over looking the golf course; fully fitted kitchen with access to the terrace; guest bedroom, currently being used as an office; and a guest bathroom. The first floor has the master suite with private terrace; three guest bedrooms; and a guest bathroom. The lower level of the property leads to a large garage suitable for four cars. There is also a solarium with jacuzzi and views to the golf and sea. Other features include hot and cold air conditioning, fitted wardrobes and marble floors.