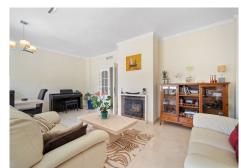

## REF# R4355545 - 995.000€

| 5    | 3     | 328 m² | 360 m <sup>2</sup> |
|------|-------|--------|--------------------|
| Beds | Baths | Built  | Plot               |

Fantastic five bedroom west facing villa located in a residential area of Calahonda, just a short drive from the beach and local amenities. The property has on the entrance level a spacious open plan living and dining area with fireplace and access to a private terrace over looking the golf course; fully fitted kitchen with access to the terrace; guest bedroom, currently being used as an office; and a guest bathroom. The first floor has the master suite with private terrace; three guest bedrooms; and a guest bathroom. The lower level of the property leads to a large garage suitable for four cars. There is also a solarium with jacuzzi and views to the golf and sea. Other features include hot and cold air conditioning, fitted wardrobes and marble floors.