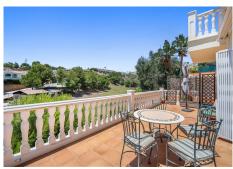

## REF# R4355545 - 995.000€

| 5    | 3     | 328 m² | 360 m <sup>2</sup> |
|------|-------|--------|--------------------|
| Beds | Baths | Built  | Plot               |

Fantastic five bedroom west facing villa located in a residential area of Calahonda, just a short drive from the beach and local amenities. The property has on the entrance level a spacious open plan living and dining area with fireplace and access to a private terrace over looking the golf course; fully fitted kitchen with access to the terrace; guest bedroom, currently being used as an office; and a guest bathroom. The first floor has the master suite with private terrace; three guest bedrooms; and a guest bathroom. The lower level of the property leads to a large garage suitable for four cars. There is also a solarium with jacuzzi and views to the golf and sea. Other features include hot and cold air conditioning, fitted wardrobes and marble floors.