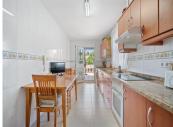

## REF# R4355545 - 995.000€

| 5    | 3     | 328 m² | 360 m <sup>2</sup> |
|------|-------|--------|--------------------|
| Beds | Baths | Built  | Plot               |

Fantastic five bedroom west facing villa located in a residential area of Calahonda, just a short drive from the beach and local amenities. The property has on the entrance level a spacious open plan living and dining area with fireplace and access to a private terrace over looking the golf course; fully fitted kitchen with access to the terrace; guest bedroom, currently being used as an office; and a guest bathroom. The first floor has the master suite with private terrace; three guest bedrooms; and a guest bathroom. The lower level of the property leads to a large garage suitable for four cars. There is also a solarium with jacuzzi and views to the golf and sea. Other features include hot and cold air conditioning, fitted wardrobes and marble floors.