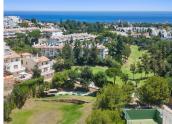

## REF# R4355545 - 995.000€

| 5    | 3     | 328 m² | 360 m <sup>2</sup> |
|------|-------|--------|--------------------|
| Beds | Baths | Built  | Plot               |

Fantastic five bedroom west facing villa located in a residential area of Calahonda, just a short drive from the beach and local amenities. The property has on the entrance level a spacious open plan living and dining area with fireplace and access to a private terrace over looking the golf course; fully fitted kitchen with access to the terrace; guest bedroom, currently being used as an office; and a guest bathroom. The first floor has the master suite with private terrace; three guest bedrooms; and a guest bathroom. The lower level of the property leads to a large garage suitable for four cars. There is also a solarium with jacuzzi and views to the golf and sea. Other features include hot and cold air conditioning, fitted wardrobes and marble floors.