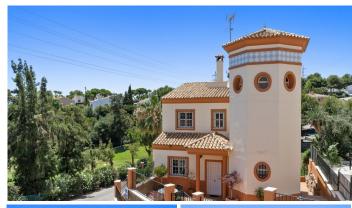

## HOUSE 5 BEDROOMS 3 BATHROOMS IN CALAHONDA

Calahonda

## REF# R4355545 - 995.000€

| 5    | 3     | 328 m² | 360 m <sup>2</sup> |
|------|-------|--------|--------------------|
| Beds | Baths | Built  | Plot               |

Fantastic five bedroom west facing villa located in a residential area of Calahonda, just a short drive from the beach and local amenities. The property has on the entrance level a spacious open plan living and dining area with fireplace and access to a private terrace over looking the golf course; fully fitted kitchen with access to the terrace; guest bedroom, currently being used as an office; and a guest bathroom. The first floor has the master suite with private terrace; three guest bedrooms; and a guest bathroom. The lower level of the property leads to a large garage suitable for four cars. There is also a solarium with jacuzzi and views to the golf and sea. Other features include hot and cold air conditioning, fitted wardrobes and marble floors.