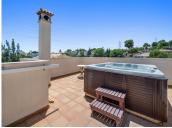

## REF# R4355545 - 995.000€

| 5    | 3     | 328 m² | 360 m <sup>2</sup> |
|------|-------|--------|--------------------|
| Beds | Baths | Built  | Plot               |

Fantastic five bedroom west facing villa located in a residential area of Calahonda, just a short drive from the beach and local amenities. The property has on the entrance level a spacious open plan living and dining area with fireplace and access to a private terrace over looking the golf course; fully fitted kitchen with access to the terrace; guest bedroom, currently being used as an office; and a guest bathroom. The first floor has the master suite with private terrace; three guest bedrooms; and a guest bathroom. The lower level of the property leads to a large garage suitable for four cars. There is also a solarium with jacuzzi and views to the golf and sea. Other features include hot and cold air conditioning, fitted wardrobes and marble floors.