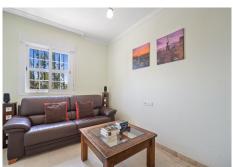

## REF# R4355545 - 995.000€

| 5    | 3     | 328 m² | 360 m <sup>2</sup> |
|------|-------|--------|--------------------|
| Beds | Baths | Built  | Plot               |

Fantastic five bedroom west facing villa located in a residential area of Calahonda, just a short drive from the beach and local amenities. The property has on the entrance level a spacious open plan living and dining area with fireplace and access to a private terrace over looking the golf course; fully fitted kitchen with access to the terrace; guest bedroom, currently being used as an office; and a guest bathroom. The first floor has the master suite with private terrace; three guest bedrooms; and a guest bathroom. The lower level of the property leads to a large garage suitable for four cars. There is also a solarium with jacuzzi and views to the golf and sea. Other features include hot and cold air conditioning, fitted wardrobes and marble floors.