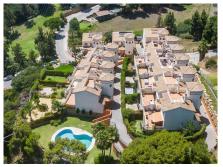

## REF# R4355545 - 995.000€

| 5    | 3     | 328 m² | 360 m <sup>2</sup> |
|------|-------|--------|--------------------|
| Beds | Baths | Built  | Plot               |

Fantastic five bedroom west facing villa located in a residential area of Calahonda, just a short drive from the beach and local amenities. The property has on the entrance level a spacious open plan living and dining area with fireplace and access to a private terrace over looking the golf course; fully fitted kitchen with access to the terrace; guest bedroom, currently being used as an office; and a guest bathroom. The first floor has the master suite with private terrace; three guest bedrooms; and a guest bathroom. The lower level of the property leads to a large garage suitable for four cars. There is also a solarium with jacuzzi and views to the golf and sea. Other features include hot and cold air conditioning, fitted wardrobes and marble floors.