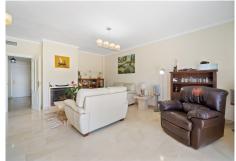

## REF# R4355545 - 995.000€

| 5    | 3     | 328 m² | 360 m <sup>2</sup> |
|------|-------|--------|--------------------|
| Beds | Baths | Built  | Plot               |

Fantastic five bedroom west facing villa located in a residential area of Calahonda, just a short drive from the beach and local amenities. The property has on the entrance level a spacious open plan living and dining area with fireplace and access to a private terrace over looking the golf course; fully fitted kitchen with access to the terrace; guest bedroom, currently being used as an office; and a guest bathroom. The first floor has the master suite with private terrace; three guest bedrooms; and a guest bathroom. The lower level of the property leads to a large garage suitable for four cars. There is also a solarium with jacuzzi and views to the golf and sea. Other features include hot and cold air conditioning, fitted wardrobes and marble floors.