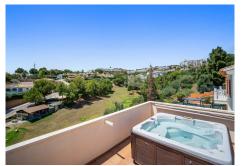

## REF# R4355545 - 995.000€

| 5    | 3     | 328 m² | 360 m <sup>2</sup> |
|------|-------|--------|--------------------|
| Beds | Baths | Built  | Plot               |

Fantastic five bedroom west facing villa located in a residential area of Calahonda, just a short drive from the beach and local amenities. The property has on the entrance level a spacious open plan living and dining area with fireplace and access to a private terrace over looking the golf course; fully fitted kitchen with access to the terrace; guest bedroom, currently being used as an office; and a guest bathroom. The first floor has the master suite with private terrace; three guest bedrooms; and a guest bathroom. The lower level of the property leads to a large garage suitable for four cars. There is also a solarium with jacuzzi and views to the golf and sea. Other features include hot and cold air conditioning, fitted wardrobes and marble floors.