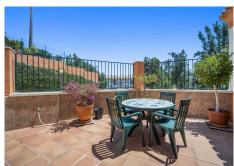

## REF# R4355545 - 995.000€

| 5    | 3     | 328 m² | 360 m <sup>2</sup> |
|------|-------|--------|--------------------|
| Beds | Baths | Built  | Plot               |

Fantastic five bedroom west facing villa located in a residential area of Calahonda, just a short drive from the beach and local amenities. The property has on the entrance level a spacious open plan living and dining area with fireplace and access to a private terrace over looking the golf course; fully fitted kitchen with access to the terrace; guest bedroom, currently being used as an office; and a guest bathroom. The first floor has the master suite with private terrace; three guest bedrooms; and a guest bathroom. The lower level of the property leads to a large garage suitable for four cars. There is also a solarium with jacuzzi and views to the golf and sea. Other features include hot and cold air conditioning, fitted wardrobes and marble floors.