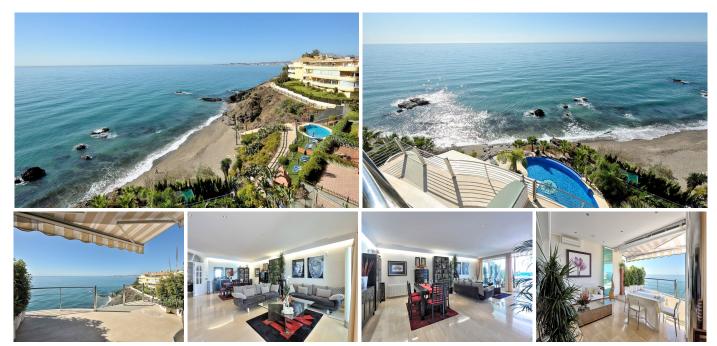

## MIDDLE FLOOR APARTMENT 3 BEDROOMS 2 BATHROOMS IN TORREQUEBRADA

Torrequebrada

REF# R4352260 - 1.490.000€

| 3    | 2     | 188 m² | 34 m²   |
|------|-------|--------|---------|
| Beds | Baths | Built  | Terrace |

We present an exclusive beachfront property in the prestigious Torrequebrada area of Benalmádena, on the Costa del Sol. This property features 188 square meters of living space, a private terrace with 180-degree views of the Mediterranean Sea, three bedrooms, two full bathrooms, a kitchen with high-end appliances, and a separate laundry room. Additionally, it offers a garage space and access to a communal pool surrounded by gardens. The location is unbeatable, adjacent to the Torrequebrada Golf Course and close to a wide variety of restaurants, shops, and leisure activities. Benalmádena is known for its high quality of life and excellent services. Contact us to arrange a visit or to obtain more information about this unique opportunity to acquire a luxury beachfront property on the Costa del Sol.