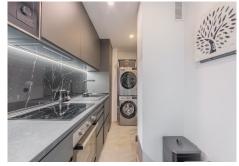

## REF# R4348696 - 549.000€

| 2    | 1     | 110 m <sup>2</sup> | 15 m²   |
|------|-------|--------------------|---------|
| Beds | Baths | Built              | Terrace |

Great apartment located second line to the sea in Puerto Banus, with a large west facing terrace enjoying views to the sea and also to the plaza in the center of Puerto banus. The apartment has been totally refurbished and is beautifully presented. Consist of a large living room with fireplace and exit to the covered terrace, a fully fitted kitchen, 2 bedrooms and a bathroom. This apartment is excellent for holiday use, and is also a great rental property as the apartments in Puerto Banus have huge demand and rents out on a daily, weekly or monthly base easily. Owner is open for reseonable offers!!!!!!!!