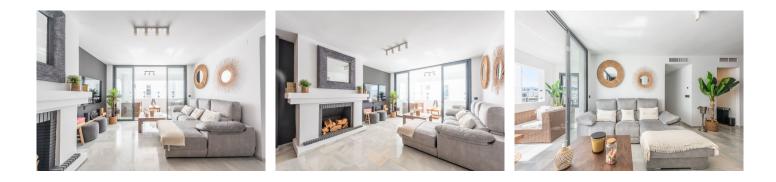

## REF# R4348696 - 549.000€

| 2    | 1     | 110 m <sup>2</sup> | 15 m²   |
|------|-------|--------------------|---------|
| Beds | Baths | Built              | Terrace |

Great apartment located second line to the sea in Puerto Banus, with a large west facing terrace enjoying views to the sea and also to the plaza in the center of Puerto banus. The apartment has been totally refurbished and is beautifully presented. Consist of a large living room with fireplace and exit to the covered terrace, a fully fitted kitchen, 2 bedrooms and a bathroom. This apartment is excellent for holiday use, and is also a great rental property as the apartments in Puerto Banus have huge demand and rents out on a daily, weekly or monthly base easily. Owner is open for reseonable offers!!!!!!!!