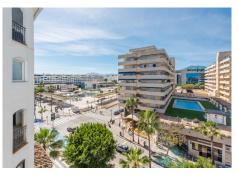

## REF# R4348696 - 549.000€

| 2    | 1     | 110 m <sup>2</sup> | 15 m²   |
|------|-------|--------------------|---------|
| Beds | Baths | Built              | Terrace |

Great apartment located second line to the sea in Puerto Banus, with a large west facing terrace enjoying views to the sea and also to the plaza in the center of Puerto banus. The apartment has been totally refurbished and is beautifully presented. Consist of a large living room with fireplace and exit to the covered terrace, a fully fitted kitchen, 2 bedrooms and a bathroom. This apartment is excellent for holiday use, and is also a great rental property as the apartments in Puerto Banus have huge demand and rents out on a daily, weekly or monthly base easily. Owner is open for reseonable offers!!!!!!!!