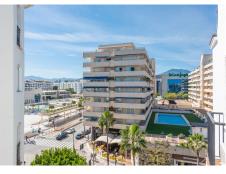

## REF# R4348696 - 549.000€

| 2    | 1     | 110 m <sup>2</sup> | 15 m²   |
|------|-------|--------------------|---------|
| Beds | Baths | Built              | Terrace |

Great apartment located second line to the sea in Puerto Banus, with a large west facing terrace enjoying views to the sea and also to the plaza in the center of Puerto banus. The apartment has been totally refurbished and is beautifully presented. Consist of a large living room with fireplace and exit to the covered terrace, a fully fitted kitchen, 2 bedrooms and a bathroom. This apartment is excellent for holiday use, and is also a great rental property as the apartments in Puerto Banus have huge demand and rents out on a daily, weekly or monthly base easily. Owner is open for reseonable offers!!!!!!!!