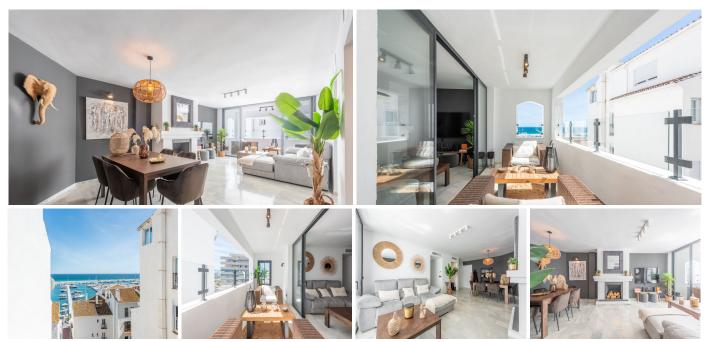

## REF# R4348696 - 549.000€

| 2    | 1     | 110 m <sup>2</sup> | 15 m²   |
|------|-------|--------------------|---------|
| Beds | Baths | Built              | Terrace |

Great apartment located second line to the sea in Puerto Banus, with a large west facing terrace enjoying views to the sea and also to the plaza in the center of Puerto banus. The apartment has been totally refurbished and is beautifully presented. Consist of a large living room with fireplace and exit to the covered terrace, a fully fitted kitchen, 2 bedrooms and a bathroom. This apartment is excellent for holiday use, and is also a great rental property as the apartments in Puerto Banus have huge demand and rents out on a daily, weekly or monthly base easily. Owner is open for reseonable offers!!!!!!!!