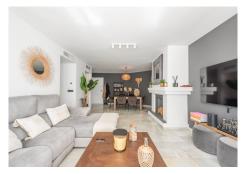

## REF# R4348696 - 549.000€

| 2    | 1     | 110 m <sup>2</sup> | 15 m²   |
|------|-------|--------------------|---------|
| Beds | Baths | Built              | Terrace |

Great apartment located second line to the sea in Puerto Banus, with a large west facing terrace enjoying views to the sea and also to the plaza in the center of Puerto banus. The apartment has been totally refurbished and is beautifully presented. Consist of a large living room with fireplace and exit to the covered terrace, a fully fitted kitchen, 2 bedrooms and a bathroom. This apartment is excellent for holiday use, and is also a great rental property as the apartments in Puerto Banus have huge demand and rents out on a daily, weekly or monthly base easily. Owner is open for reseonable offers!!!!!!!!