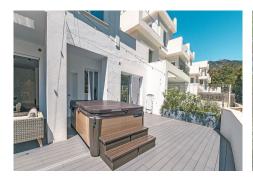

Modern house in perfect condition, almost brand new. Very bright thanks to the large windows in every room. Spacious terraces to enjoy the sun, the views, and the tranquility of the location. Well-equipped kitchen with a dining area, open to the living room. 4 bedrooms, 2 of them with ensuite bathrooms. Large solarium with an office area that could be used as a 5th bedroom. Laundry room. Closed garage for 2 cars, with electric car charging point and direct access to the house. The house has a photovoltaic system with battery installation for self-consumption of electricity. It is located in a gated community, on a dead-end street, 200 meters from the beach, and the same distance from Torremuelle train station. The community offers a magnificent communal swimming pool surrounded by green areas and a recently renovated paddle tennis club.