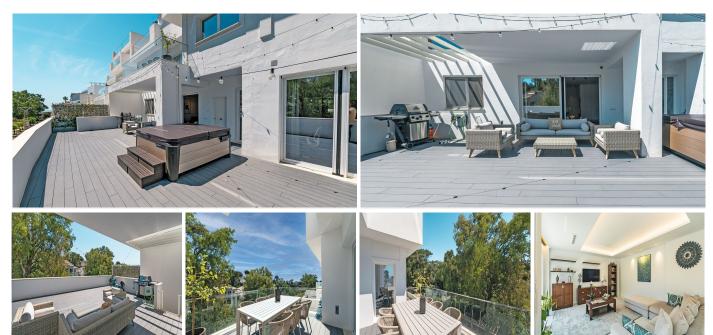

## SEMI-DETACHED HOUSE 4 BEDROOMS 4 BATHROOMS IN BENALMADENA

Benalmadena

REF# R4348615 - 795.000€

| 4    | 4     | 306 m <sup>2</sup> | 205 m <sup>2</sup> |
|------|-------|--------------------|--------------------|
| Beds | Baths | Built              | Terrace            |

Modern house in perfect condition, almost brand new. Very bright thanks to the large windows in every room. Spacious terraces to enjoy the sun, the views, and the tranquility of the location. Well-equipped kitchen with a dining area, open to the living room. 4 bedrooms, 2 of them with ensuite bathrooms. Large solarium with an office area that could be used as a 5th bedroom. Laundry room. Closed garage for 2 cars, with electric car charging point and direct access to the house. The house has a photovoltaic system with battery installation for self-consumption of electricity. It is located in a gated community, on a dead-end street, 200 meters from the beach, and the same distance from Torremuelle train station. The community offers a magnificent communal swimming pool surrounded by green areas and a recently renovated paddle tennis club.