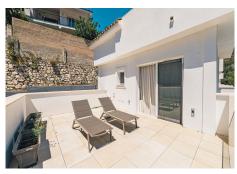

Modern house in perfect condition, almost brand new. Very bright thanks to the large windows in every room. Spacious terraces to enjoy the sun, the views, and the tranquility of the location. Well-equipped kitchen with a dining area, open to the living room. 4 bedrooms, 2 of them with ensuite bathrooms. Large solarium with an office area that could be used as a 5th bedroom. Laundry room. Closed garage for 2 cars, with electric car charging point and direct access to the house. The house has a photovoltaic system with battery installation for self-consumption of electricity. It is located in a gated community, on a dead-end street, 200 meters from the beach, and the same distance from Torremuelle train station. The community offers a magnificent communal swimming pool surrounded by green areas and a recently renovated paddle tennis club.