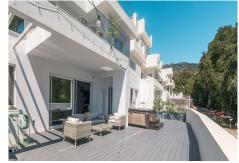

Modern house in perfect condition, almost brand new. Very bright thanks to the large windows in every room. Spacious terraces to enjoy the sun, the views, and the tranquility of the location. Well-equipped kitchen with a dining area, open to the living room. 4 bedrooms, 2 of them with ensuite bathrooms. Large solarium with an office area that could be used as a 5th bedroom. Laundry room. Closed garage for 2 cars, with electric car charging point and direct access to the house. The house has a photovoltaic system with battery installation for self-consumption of electricity. It is located in a gated community, on a dead-end street, 200 meters from the beach, and the same distance from Torremuelle train station. The community offers a magnificent communal swimming pool surrounded by green areas and a recently renovated paddle tennis club.