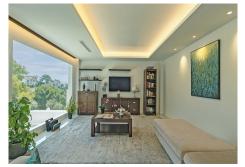

Modern house in perfect condition, almost brand new. Very bright thanks to the large windows in every room. Spacious terraces to enjoy the sun, the views, and the tranquility of the location. Well-equipped kitchen with a dining area, open to the living room. 4 bedrooms, 2 of them with ensuite bathrooms. Large solarium with an office area that could be used as a 5th bedroom. Laundry room. Closed garage for 2 cars, with electric car charging point and direct access to the house. The house has a photovoltaic system with battery installation for self-consumption of electricity. It is located in a gated community, on a dead-end street, 200 meters from the beach, and the same distance from Torremuelle train station. The community offers a magnificent communal swimming pool surrounded by green areas and a recently renovated paddle tennis club.