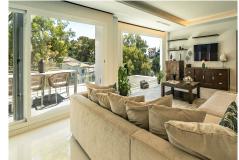

Modern house in perfect condition, almost brand new. Very bright thanks to the large windows in every room. Spacious terraces to enjoy the sun, the views, and the tranquility of the location. Well-equipped kitchen with a dining area, open to the living room. 4 bedrooms, 2 of them with ensuite bathrooms. Large solarium with an office area that could be used as a 5th bedroom. Laundry room. Closed garage for 2 cars, with electric car charging point and direct access to the house. The house has a photovoltaic system with battery installation for self-consumption of electricity. It is located in a gated community, on a dead-end street, 200 meters from the beach, and the same distance from Torremuelle train station. The community offers a magnificent communal swimming pool surrounded by green areas and a recently renovated paddle tennis club.