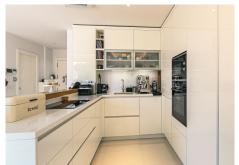

Modern house in perfect condition, almost brand new. Very bright thanks to the large windows in every room. Spacious terraces to enjoy the sun, the views, and the tranquility of the location. Well-equipped kitchen with a dining area, open to the living room. 4 bedrooms, 2 of them with ensuite bathrooms. Large solarium with an office area that could be used as a 5th bedroom. Laundry room. Closed garage for 2 cars, with electric car charging point and direct access to the house. The house has a photovoltaic system with battery installation for self-consumption of electricity. It is located in a gated community, on a dead-end street, 200 meters from the beach, and the same distance from Torremuelle train station. The community offers a magnificent communal swimming pool surrounded by green areas and a recently renovated paddle tennis club.