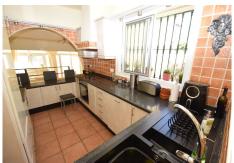

## HOUSE 3 BEDROOMS 2 BATHROOMS IN EL CHAPARRAL

El Chaparral

REF# R4348558 - 599.000€

3 2  $175 \text{ m}^2$   $505 \text{ m}^2$   $60 \text{ m}^2$  Beds Baths Built Plot Terrace

A beautiful 3 bedroom, 2 bathroom detached villa located in El Chapparal, Mijas Costa. The villa boasts beautiful character and offers sea and mountain views from various terraces, the large living room, and enclosed patio. The property sits on a generous plot size of 505m2 and has a build area of 175m2. There is a private entrance, private pool, and gated grassed garden area. Additionally, there are two private garages, a workshop, and ample storage areas. The villa includes an open-plan kitchen that overlooks the living room. The living room has a log-burning fireplace and steps down one level, giving it a unique and stylish feel. The villa also has a separate laundry room equipped with an American-style fridge/freezer and an outside toilet. The property is located in a quiet cul-de-sac and is only 250 metres from the beach, making it an ideal location for those who love the sea and the Mediterranean coastal lifestyle, next door to La Cala de Mijas. The villa also benefits from an outhouse that can be used as a guest apartment, consisting of a main room and two smaller rooms that are currently unfinished, however there is water and waste connected for a kitchen and shower/wet room, as well as an air conditioning unit. The villa is surrounded by an abundance of colorful plants and trees, making it easy to maintain. It is also totally private and not overlooked, ensuring complete peace and tranquility. This property is an excellent opportunity to own a beautiful villa in a stunning location.