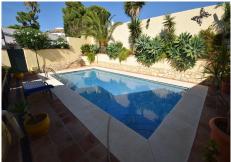

## HOUSE 3 BEDROOMS 2 BATHROOMS IN EL CHAPARRAL

El Chaparral

REF# R4348558 - 599.000€

3 2  $175 \text{ m}^2$   $505 \text{ m}^2$   $60 \text{ m}^2$  Beds Baths Built Plot Terrace

A beautiful 3 bedroom, 2 bathroom detached villa located in El Chapparal, Mijas Costa. The villa boasts beautiful character and offers sea and mountain views from various terraces, the large living room, and enclosed patio. The property sits on a generous plot size of 505m2 and has a build area of 175m2. There is a private entrance, private pool, and gated grassed garden area. Additionally, there are two private garages, a workshop, and ample storage areas. The villa includes an open-plan kitchen that overlooks the living room. The living room has a log-burning fireplace and steps down one level, giving it a unique and stylish feel. The villa also has a separate laundry room equipped with an American-style fridge/freezer and an outside toilet. The property is located in a quiet cul-de-sac and is only 250 metres from the beach, making it an ideal location for those who love the sea and the Mediterranean coastal lifestyle, next door to La Cala de Mijas. The villa also benefits from an outhouse that can be used as a guest apartment, consisting of a main room and two smaller rooms that are currently unfinished, however there is water and waste connected for a kitchen and shower/wet room, as well as an air conditioning unit. The villa is surrounded by an abundance of colorful plants and trees, making it easy to maintain. It is also totally private and not overlooked, ensuring complete peace and tranquility. This property is an excellent opportunity to own a beautiful villa in a stunning location.