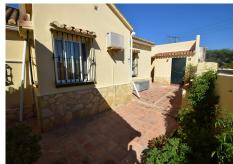

## HOUSE 3 BEDROOMS 2 BATHROOMS IN EL CHAPARRAL

El Chaparral

REF# R4348558 - 599.000€

3 2  $175 \text{ m}^2$   $505 \text{ m}^2$   $60 \text{ m}^2$  Beds Baths Built Plot Terrace

A beautiful 3 bedroom, 2 bathroom detached villa located in El Chapparal, Mijas Costa. The villa boasts beautiful character and offers sea and mountain views from various terraces, the large living room, and enclosed patio. The property sits on a generous plot size of 505m2 and has a build area of 175m2. There is a private entrance, private pool, and gated grassed garden area. Additionally, there are two private garages, a workshop, and ample storage areas. The villa includes an open-plan kitchen that overlooks the living room. The living room has a log-burning fireplace and steps down one level, giving it a unique and stylish feel. The villa also has a separate laundry room equipped with an American-style fridge/freezer and an outside toilet. The property is located in a quiet cul-de-sac and is only 250 metres from the beach, making it an ideal location for those who love the sea and the Mediterranean coastal lifestyle, next door to La Cala de Mijas. The villa also benefits from an outhouse that can be used as a guest apartment, consisting of a main room and two smaller rooms that are currently unfinished, however there is water and waste connected for a kitchen and shower/wet room, as well as an air conditioning unit. The villa is surrounded by an abundance of colorful plants and trees, making it easy to maintain. It is also totally private and not overlooked, ensuring complete peace and tranquility. This property is an excellent opportunity to own a beautiful villa in a stunning location.