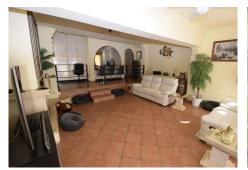

## HOUSE 3 BEDROOMS 2 BATHROOMS IN EL CHAPARRAL

El Chaparral

REF# R4348558 - 599.000€

3 2  $175 \text{ m}^2$   $505 \text{ m}^2$   $60 \text{ m}^2$  Beds Baths Built Plot Terrace

A beautiful 3 bedroom, 2 bathroom detached villa located in El Chapparal, Mijas Costa. The villa boasts beautiful character and offers sea and mountain views from various terraces, the large living room, and enclosed patio. The property sits on a generous plot size of 505m2 and has a build area of 175m2. There is a private entrance, private pool, and gated grassed garden area. Additionally, there are two private garages, a workshop, and ample storage areas. The villa includes an open-plan kitchen that overlooks the living room. The living room has a log-burning fireplace and steps down one level, giving it a unique and stylish feel. The villa also has a separate laundry room equipped with an American-style fridge/freezer and an outside toilet. The property is located in a quiet cul-de-sac and is only 250 metres from the beach, making it an ideal location for those who love the sea and the Mediterranean coastal lifestyle, next door to La Cala de Mijas. The villa also benefits from an outhouse that can be used as a guest apartment, consisting of a main room and two smaller rooms that are currently unfinished, however there is water and waste connected for a kitchen and shower/wet room, as well as an air conditioning unit. The villa is surrounded by an abundance of colorful plants and trees, making it easy to maintain. It is also totally private and not overlooked, ensuring complete peace and tranquility. This property is an excellent opportunity to own a beautiful villa in a stunning location.