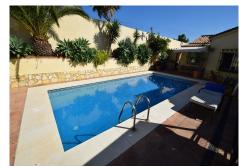

## HOUSE 3 BEDROOMS 2 BATHROOMS IN EL CHAPARRAL

El Chaparral

REF# R4348558 - 599.000€

3 2  $175 \text{ m}^2$   $505 \text{ m}^2$   $60 \text{ m}^2$  Beds Baths Built Plot Terrace

A beautiful 3 bedroom, 2 bathroom detached villa located in El Chapparal, Mijas Costa. The villa boasts beautiful character and offers sea and mountain views from various terraces, the large living room, and enclosed patio. The property sits on a generous plot size of 505m2 and has a build area of 175m2. There is a private entrance, private pool, and gated grassed garden area. Additionally, there are two private garages, a workshop, and ample storage areas. The villa includes an open-plan kitchen that overlooks the living room. The living room has a log-burning fireplace and steps down one level, giving it a unique and stylish feel. The villa also has a separate laundry room equipped with an American-style fridge/freezer and an outside toilet. The property is located in a quiet cul-de-sac and is only 250 metres from the beach, making it an ideal location for those who love the sea and the Mediterranean coastal lifestyle, next door to La Cala de Mijas. The villa also benefits from an outhouse that can be used as a guest apartment, consisting of a main room and two smaller rooms that are currently unfinished, however there is water and waste connected for a kitchen and shower/wet room, as well as an air conditioning unit. The villa is surrounded by an abundance of colorful plants and trees, making it easy to maintain. It is also totally private and not overlooked, ensuring complete peace and tranquility. This property is an excellent opportunity to own a beautiful villa in a stunning location.