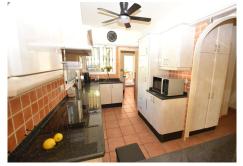

## HOUSE 3 BEDROOMS 2 BATHROOMS IN EL CHAPARRAL

El Chaparral

REF# R4348558 - 599.000€

3 2  $175 \text{ m}^2$   $505 \text{ m}^2$   $60 \text{ m}^2$  Beds Baths Built Plot Terrace

A beautiful 3 bedroom, 2 bathroom detached villa located in El Chapparal, Mijas Costa. The villa boasts beautiful character and offers sea and mountain views from various terraces, the large living room, and enclosed patio. The property sits on a generous plot size of 505m2 and has a build area of 175m2. There is a private entrance, private pool, and gated grassed garden area. Additionally, there are two private garages, a workshop, and ample storage areas. The villa includes an open-plan kitchen that overlooks the living room. The living room has a log-burning fireplace and steps down one level, giving it a unique and stylish feel. The villa also has a separate laundry room equipped with an American-style fridge/freezer and an outside toilet. The property is located in a quiet cul-de-sac and is only 250 metres from the beach, making it an ideal location for those who love the sea and the Mediterranean coastal lifestyle, next door to La Cala de Mijas. The villa also benefits from an outhouse that can be used as a guest apartment, consisting of a main room and two smaller rooms that are currently unfinished, however there is water and waste connected for a kitchen and shower/wet room, as well as an air conditioning unit. The villa is surrounded by an abundance of colorful plants and trees, making it easy to maintain. It is also totally private and not overlooked, ensuring complete peace and tranquility. This property is an excellent opportunity to own a beautiful villa in a stunning location.