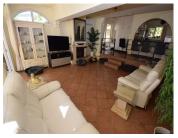

## HOUSE 3 BEDROOMS 2 BATHROOMS IN EL CHAPARRAL

El Chaparral

REF# R4348558 - 599.000€

3 2  $175 \text{ m}^2$   $505 \text{ m}^2$   $60 \text{ m}^2$  Beds Baths Built Plot Terrace

A beautiful 3 bedroom, 2 bathroom detached villa located in El Chapparal, Mijas Costa. The villa boasts beautiful character and offers sea and mountain views from various terraces, the large living room, and enclosed patio. The property sits on a generous plot size of 505m2 and has a build area of 175m2. There is a private entrance, private pool, and gated grassed garden area. Additionally, there are two private garages, a workshop, and ample storage areas. The villa includes an open-plan kitchen that overlooks the living room. The living room has a log-burning fireplace and steps down one level, giving it a unique and stylish feel. The villa also has a separate laundry room equipped with an American-style fridge/freezer and an outside toilet. The property is located in a quiet cul-de-sac and is only 250 metres from the beach, making it an ideal location for those who love the sea and the Mediterranean coastal lifestyle, next door to La Cala de Mijas. The villa also benefits from an outhouse that can be used as a guest apartment, consisting of a main room and two smaller rooms that are currently unfinished, however there is water and waste connected for a kitchen and shower/wet room, as well as an air conditioning unit. The villa is surrounded by an abundance of colorful plants and trees, making it easy to maintain. It is also totally private and not overlooked, ensuring complete peace and tranquility. This property is an excellent opportunity to own a beautiful villa in a stunning location.