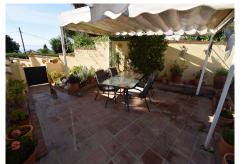

## HOUSE 3 BEDROOMS 2 BATHROOMS IN EL CHAPARRAL

El Chaparral

REF# R4348558 - 599.000€

3 2  $175 \text{ m}^2$   $505 \text{ m}^2$   $60 \text{ m}^2$  Beds Baths Built Plot Terrace

A beautiful 3 bedroom, 2 bathroom detached villa located in El Chapparal, Mijas Costa. The villa boasts beautiful character and offers sea and mountain views from various terraces, the large living room, and enclosed patio. The property sits on a generous plot size of 505m2 and has a build area of 175m2. There is a private entrance, private pool, and gated grassed garden area. Additionally, there are two private garages, a workshop, and ample storage areas. The villa includes an open-plan kitchen that overlooks the living room. The living room has a log-burning fireplace and steps down one level, giving it a unique and stylish feel. The villa also has a separate laundry room equipped with an American-style fridge/freezer and an outside toilet. The property is located in a quiet cul-de-sac and is only 250 metres from the beach, making it an ideal location for those who love the sea and the Mediterranean coastal lifestyle, next door to La Cala de Mijas. The villa also benefits from an outhouse that can be used as a guest apartment, consisting of a main room and two smaller rooms that are currently unfinished, however there is water and waste connected for a kitchen and shower/wet room, as well as an air conditioning unit. The villa is surrounded by an abundance of colorful plants and trees, making it easy to maintain. It is also totally private and not overlooked, ensuring complete peace and tranquility. This property is an excellent opportunity to own a beautiful villa in a stunning location.