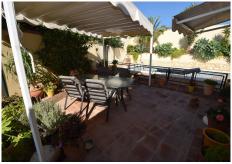

## HOUSE 3 BEDROOMS 2 BATHROOMS IN EL CHAPARRAL

El Chaparral

REF# R4348558 - 599.000€

3 2  $175 \text{ m}^2$   $505 \text{ m}^2$   $60 \text{ m}^2$  Beds Baths Built Plot Terrace

A beautiful 3 bedroom, 2 bathroom detached villa located in El Chapparal, Mijas Costa. The villa boasts beautiful character and offers sea and mountain views from various terraces, the large living room, and enclosed patio. The property sits on a generous plot size of 505m2 and has a build area of 175m2. There is a private entrance, private pool, and gated grassed garden area. Additionally, there are two private garages, a workshop, and ample storage areas. The villa includes an open-plan kitchen that overlooks the living room. The living room has a log-burning fireplace and steps down one level, giving it a unique and stylish feel. The villa also has a separate laundry room equipped with an American-style fridge/freezer and an outside toilet. The property is located in a quiet cul-de-sac and is only 250 metres from the beach, making it an ideal location for those who love the sea and the Mediterranean coastal lifestyle, next door to La Cala de Mijas. The villa also benefits from an outhouse that can be used as a guest apartment, consisting of a main room and two smaller rooms that are currently unfinished, however there is water and waste connected for a kitchen and shower/wet room, as well as an air conditioning unit. The villa is surrounded by an abundance of colorful plants and trees, making it easy to maintain. It is also totally private and not overlooked, ensuring complete peace and tranquility. This property is an excellent opportunity to own a beautiful villa in a stunning location.