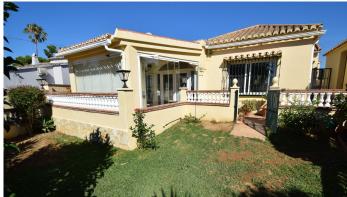

## HOUSE 3 BEDROOMS 2 BATHROOMS IN EL CHAPARRAL

El Chaparral

REF# R4348558 - 599.000€

3 2  $175 \text{ m}^2$   $505 \text{ m}^2$   $60 \text{ m}^2$  Beds Baths Built Plot Terrace

A beautiful 3 bedroom, 2 bathroom detached villa located in El Chapparal, Mijas Costa. The villa boasts beautiful character and offers sea and mountain views from various terraces, the large living room, and enclosed patio. The property sits on a generous plot size of 505m2 and has a build area of 175m2. There is a private entrance, private pool, and gated grassed garden area. Additionally, there are two private garages, a workshop, and ample storage areas. The villa includes an open-plan kitchen that overlooks the living room. The living room has a log-burning fireplace and steps down one level, giving it a unique and stylish feel. The villa also has a separate laundry room equipped with an American-style fridge/freezer and an outside toilet. The property is located in a quiet cul-de-sac and is only 250 metres from the beach, making it an ideal location for those who love the sea and the Mediterranean coastal lifestyle, next door to La Cala de Mijas. The villa also benefits from an outhouse that can be used as a guest apartment, consisting of a main room and two smaller rooms that are currently unfinished, however there is water and waste connected for a kitchen and shower/wet room, as well as an air conditioning unit. The villa is surrounded by an abundance of colorful plants and trees, making it easy to maintain. It is also totally private and not overlooked, ensuring complete peace and tranquility. This property is an excellent opportunity to own a beautiful villa in a stunning location.