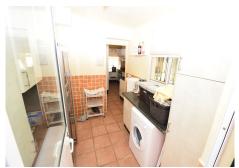

## HOUSE 3 BEDROOMS 2 BATHROOMS IN EL CHAPARRAL

El Chaparral

REF# R4348558 - 599.000€

3 2  $175 \text{ m}^2$   $505 \text{ m}^2$   $60 \text{ m}^2$  Beds Baths Built Plot Terrace

A beautiful 3 bedroom, 2 bathroom detached villa located in El Chapparal, Mijas Costa. The villa boasts beautiful character and offers sea and mountain views from various terraces, the large living room, and enclosed patio. The property sits on a generous plot size of 505m2 and has a build area of 175m2. There is a private entrance, private pool, and gated grassed garden area. Additionally, there are two private garages, a workshop, and ample storage areas. The villa includes an open-plan kitchen that overlooks the living room. The living room has a log-burning fireplace and steps down one level, giving it a unique and stylish feel. The villa also has a separate laundry room equipped with an American-style fridge/freezer and an outside toilet. The property is located in a quiet cul-de-sac and is only 250 metres from the beach, making it an ideal location for those who love the sea and the Mediterranean coastal lifestyle, next door to La Cala de Mijas. The villa also benefits from an outhouse that can be used as a guest apartment, consisting of a main room and two smaller rooms that are currently unfinished, however there is water and waste connected for a kitchen and shower/wet room, as well as an air conditioning unit. The villa is surrounded by an abundance of colorful plants and trees, making it easy to maintain. It is also totally private and not overlooked, ensuring complete peace and tranquility. This property is an excellent opportunity to own a beautiful villa in a stunning location.