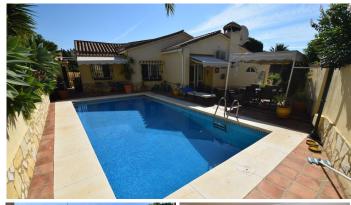

## HOUSE 3 BEDROOMS 2 BATHROOMS IN EL CHAPARRAL

El Chaparral

REF# R4348558 - 599.000€

3 2  $175 \text{ m}^2$   $505 \text{ m}^2$   $60 \text{ m}^2$  Beds Baths Built Plot Terrace

A beautiful 3 bedroom, 2 bathroom detached villa located in El Chapparal, Mijas Costa. The villa boasts beautiful character and offers sea and mountain views from various terraces, the large living room, and enclosed patio. The property sits on a generous plot size of 505m2 and has a build area of 175m2. There is a private entrance, private pool, and gated grassed garden area. Additionally, there are two private garages, a workshop, and ample storage areas. The villa includes an open-plan kitchen that overlooks the living room. The living room has a log-burning fireplace and steps down one level, giving it a unique and stylish feel. The villa also has a separate laundry room equipped with an American-style fridge/freezer and an outside toilet. The property is located in a quiet cul-de-sac and is only 250 metres from the beach, making it an ideal location for those who love the sea and the Mediterranean coastal lifestyle, next door to La Cala de Mijas. The villa also benefits from an outhouse that can be used as a guest apartment, consisting of a main room and two smaller rooms that are currently unfinished, however there is water and waste connected for a kitchen and shower/wet room, as well as an air conditioning unit. The villa is surrounded by an abundance of colorful plants and trees, making it easy to maintain. It is also totally private and not overlooked, ensuring complete peace and tranquility. This property is an excellent opportunity to own a beautiful villa in a stunning location.