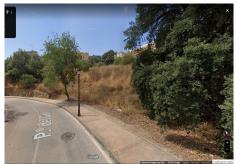

## RESIDENTIAL PLOT IN ELVIRIA

Elviria

REF# R4346713 - 500.000€

|      |       | m²    | 1088 m² |
|------|-------|-------|---------|
| Beds | Baths | Built | Plot    |

Residential plot in Elviria, in the well-known area of Santa María Golf, just a step away from the golf course and all amenities, well-connected and only minutes away from Marbella and Puerto Banús, as well as the beach. It has access from two streets. With a building capacity of 30%, suitable for an individual villa of 7.5m in height, allowing for a construction of 326m2 + basement + terraces + porches. There is an available project with license, for the construction of a total of 484.53m2 villa spanning 4 floors. The main floor would feature the entrance with access to a spacious open-style living and dining room with a kitchen, laundry room, and large windows leading directly to the terraces, gardens, and swimming pool. It would also include two bedrooms and two bathrooms, a dressing room, and access to the first floor via the staircase or elevator, where there would be three more bedrooms and two bathrooms, all with dressing rooms and terraces. Furthermore, from this floor, there would be access to a large solarium with a chill-out area, BBQ, jacuzzi, and incredible panoramic views. The basement would include a gym, bathroom, cinema room, wine cellar, and a private garage for multiple cars. Additionally, there would be two interior courtyards providing natural light, making it very bright. The exterior areas would be surrounded by gardens and a swimming pool with covered and uncovered terrace areas.