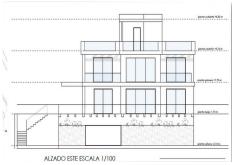

## RESIDENTIAL PLOT IN ELVIRIA

Elviria

REF# R4346713 - 500.000€

|      |       | m²    | 1088 m² |
|------|-------|-------|---------|
| Beds | Baths | Built | Plot    |

Residential plot in Elviria, in the well-known area of Santa María Golf, just a step away from the golf course and all amenities, well-connected and only minutes away from Marbella and Puerto Banús, as well as the beach. It has access from two streets. With a building capacity of 30%, suitable for an individual villa of 7.5m in height, allowing for a construction of 326m2 + basement + terraces + porches. There is an available project with license, for the construction of a total of 484.53m2 villa spanning 4 floors. The main floor would feature the entrance with access to a spacious open-style living and dining room with a kitchen, laundry room, and large windows leading directly to the terraces, gardens, and swimming pool. It would also include two bedrooms and two bathrooms, a dressing room, and access to the first floor via the staircase or elevator, where there would be three more bedrooms and two bathrooms, all with dressing rooms and terraces. Furthermore, from this floor, there would be access to a large solarium with a chill-out area, BBQ, jacuzzi, and incredible panoramic views. The basement would include a gym, bathroom, cinema room, wine cellar, and a private garage for multiple cars. Additionally, there would be two interior courtyards providing natural light, making it very bright. The exterior areas would be surrounded by gardens and a swimming pool with covered and uncovered terrace areas.