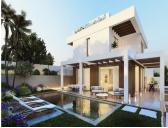

## RESIDENTIAL PLOT IN ELVIRIA

Elviria

REF# R4346713 - 500.000€

|      |       | m²    | 1088 m² |
|------|-------|-------|---------|
| Beds | Baths | Built | Plot    |

Residential plot in Elviria, in the well-known area of Santa María Golf, just a step away from the golf course and all amenities, well-connected and only minutes away from Marbella and Puerto Banús, as well as the beach. It has access from two streets. With a building capacity of 30%, suitable for an individual villa of 7.5m in height, allowing for a construction of 326m2 + basement + terraces + porches. There is an available project with license, for the construction of a total of 484.53m2 villa spanning 4 floors. The main floor would feature the entrance with access to a spacious open-style living and dining room with a kitchen, laundry room, and large windows leading directly to the terraces, gardens, and swimming pool. It would also include two bedrooms and two bathrooms, a dressing room, and access to the first floor via the staircase or elevator, where there would be three more bedrooms and two bathrooms, all with dressing rooms and terraces. Furthermore, from this floor, there would be access to a large solarium with a chill-out area, BBQ, jacuzzi, and incredible panoramic views. The basement would include a gym, bathroom, cinema room, wine cellar, and a private garage for multiple cars. Additionally, there would be two interior courtyards providing natural light, making it very bright. The exterior areas would be surrounded by gardens and a swimming pool with covered and uncovered terrace areas.