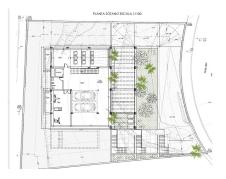

## RESIDENTIAL PLOT IN ELVIRIA

Elviria

REF# R4346713 - 500.000€

|      |       | m²    | 1088 m² |
|------|-------|-------|---------|
| Beds | Baths | Built | Plot    |

Residential plot in Elviria, in the well-known area of Santa María Golf, just a step away from the golf course and all amenities, well-connected and only minutes away from Marbella and Puerto Banús, as well as the beach. It has access from two streets. With a building capacity of 30%, suitable for an individual villa of 7.5m in height, allowing for a construction of 326m2 + basement + terraces + porches. There is an available project with license, for the construction of a total of 484.53m2 villa spanning 4 floors. The main floor would feature the entrance with access to a spacious open-style living and dining room with a kitchen, laundry room, and large windows leading directly to the terraces, gardens, and swimming pool. It would also include two bedrooms and two bathrooms, a dressing room, and access to the first floor via the staircase or elevator, where there would be three more bedrooms and two bathrooms, all with dressing rooms and terraces. Furthermore, from this floor, there would be access to a large solarium with a chill-out area, BBQ, jacuzzi, and incredible panoramic views. The basement would include a gym, bathroom, cinema room, wine cellar, and a private garage for multiple cars. Additionally, there would be two interior courtyards providing natural light, making it very bright. The exterior areas would be surrounded by gardens and a swimming pool with covered and uncovered terrace areas.