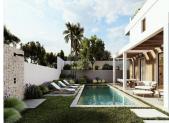

## RESIDENTIAL PLOT IN ELVIRIA

Elviria

REF# R4346713 - 500.000€

|      |       | m²    | 1088 m² |
|------|-------|-------|---------|
| Beds | Baths | Built | Plot    |

Residential plot in Elviria, in the well-known area of Santa María Golf, just a step away from the golf course and all amenities, well-connected and only minutes away from Marbella and Puerto Banús, as well as the beach. It has access from two streets. With a building capacity of 30%, suitable for an individual villa of 7.5m in height, allowing for a construction of 326m2 + basement + terraces + porches. There is an available project with license, for the construction of a total of 484.53m2 villa spanning 4 floors. The main floor would feature the entrance with access to a spacious open-style living and dining room with a kitchen, laundry room, and large windows leading directly to the terraces, gardens, and swimming pool. It would also include two bedrooms and two bathrooms, a dressing room, and access to the first floor via the staircase or elevator, where there would be three more bedrooms and two bathrooms, all with dressing rooms and terraces. Furthermore, from this floor, there would be access to a large solarium with a chill-out area, BBQ, jacuzzi, and incredible panoramic views. The basement would include a gym, bathroom, cinema room, wine cellar, and a private garage for multiple cars. Additionally, there would be two interior courtyards providing natural light, making it very bright. The exterior areas would be surrounded by gardens and a swimming pool with covered and uncovered terrace areas.