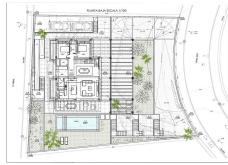

## RESIDENTIAL PLOT IN ELVIRIA

Elviria

REF# R4346713 - 500.000€

|      |       | m²    | 1088 m² |
|------|-------|-------|---------|
| Beds | Baths | Built | Plot    |

Residential plot in Elviria, in the well-known area of Santa María Golf, just a step away from the golf course and all amenities, well-connected and only minutes away from Marbella and Puerto Banús, as well as the beach. It has access from two streets. With a building capacity of 30%, suitable for an individual villa of 7.5m in height, allowing for a construction of 326m2 + basement + terraces + porches. There is an available project with license, for the construction of a total of 484.53m2 villa spanning 4 floors. The main floor would feature the entrance with access to a spacious open-style living and dining room with a kitchen, laundry room, and large windows leading directly to the terraces, gardens, and swimming pool. It would also include two bedrooms and two bathrooms, a dressing room, and access to the first floor via the staircase or elevator, where there would be three more bedrooms and two bathrooms, all with dressing rooms and terraces. Furthermore, from this floor, there would be access to a large solarium with a chill-out area, BBQ, jacuzzi, and incredible panoramic views. The basement would include a gym, bathroom, cinema room, wine cellar, and a private garage for multiple cars. Additionally, there would be two interior courtyards providing natural light, making it very bright. The exterior areas would be surrounded by gardens and a swimming pool with covered and uncovered terrace areas.