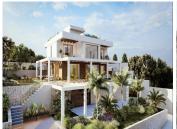

## RESIDENTIAL PLOT IN ELVIRIA

Elviria

REF# R4346713 - 500.000€

|      |       | m²    | 1088 m² |
|------|-------|-------|---------|
| Beds | Baths | Built | Plot    |

Residential plot in Elviria, in the well-known area of Santa María Golf, just a step away from the golf course and all amenities, well-connected and only minutes away from Marbella and Puerto Banús, as well as the beach. It has access from two streets. With a building capacity of 30%, suitable for an individual villa of 7.5m in height, allowing for a construction of 326m2 + basement + terraces + porches. There is an available project with license, for the construction of a total of 484.53m2 villa spanning 4 floors. The main floor would feature the entrance with access to a spacious open-style living and dining room with a kitchen, laundry room, and large windows leading directly to the terraces, gardens, and swimming pool. It would also include two bedrooms and two bathrooms, a dressing room, and access to the first floor via the staircase or elevator, where there would be three more bedrooms and two bathrooms, all with dressing rooms and terraces. Furthermore, from this floor, there would be access to a large solarium with a chill-out area, BBQ, jacuzzi, and incredible panoramic views. The basement would include a gym, bathroom, cinema room, wine cellar, and a private garage for multiple cars. Additionally, there would be two interior courtyards providing natural light, making it very bright. The exterior areas would be surrounded by gardens and a swimming pool with covered and uncovered terrace areas.