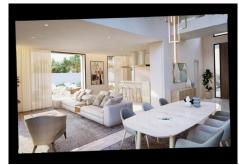

## RESIDENTIAL PLOT IN ELVIRIA

Elviria

REF# R4346713 - 500.000€

|      |       | m²    | 1088 m² |
|------|-------|-------|---------|
| Beds | Baths | Built | Plot    |

Residential plot in Elviria, in the well-known area of Santa María Golf, just a step away from the golf course and all amenities, well-connected and only minutes away from Marbella and Puerto Banús, as well as the beach. It has access from two streets. With a building capacity of 30%, suitable for an individual villa of 7.5m in height, allowing for a construction of 326m2 + basement + terraces + porches. There is an available project with license, for the construction of a total of 484.53m2 villa spanning 4 floors. The main floor would feature the entrance with access to a spacious open-style living and dining room with a kitchen, laundry room, and large windows leading directly to the terraces, gardens, and swimming pool. It would also include two bedrooms and two bathrooms, a dressing room, and access to the first floor via the staircase or elevator, where there would be three more bedrooms and two bathrooms, all with dressing rooms and terraces. Furthermore, from this floor, there would be access to a large solarium with a chill-out area, BBQ, jacuzzi, and incredible panoramic views. The basement would include a gym, bathroom, cinema room, wine cellar, and a private garage for multiple cars. Additionally, there would be two interior courtyards providing natural light, making it very bright. The exterior areas would be surrounded by gardens and a swimming pool with covered and uncovered terrace areas.