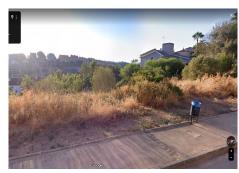

## RESIDENTIAL PLOT IN ELVIRIA

Elviria

REF# R4346713 - 500.000€

|      |       | m²    | 1088 m² |
|------|-------|-------|---------|
| Beds | Baths | Built | Plot    |

Residential plot in Elviria, in the well-known area of Santa María Golf, just a step away from the golf course and all amenities, well-connected and only minutes away from Marbella and Puerto Banús, as well as the beach. It has access from two streets. With a building capacity of 30%, suitable for an individual villa of 7.5m in height, allowing for a construction of 326m2 + basement + terraces + porches. There is an available project with license, for the construction of a total of 484.53m2 villa spanning 4 floors. The main floor would feature the entrance with access to a spacious open-style living and dining room with a kitchen, laundry room, and large windows leading directly to the terraces, gardens, and swimming pool. It would also include two bedrooms and two bathrooms, a dressing room, and access to the first floor via the staircase or elevator, where there would be three more bedrooms and two bathrooms, all with dressing rooms and terraces. Furthermore, from this floor, there would be access to a large solarium with a chill-out area, BBQ, jacuzzi, and incredible panoramic views. The basement would include a gym, bathroom, cinema room, wine cellar, and a private garage for multiple cars. Additionally, there would be two interior courtyards providing natural light, making it very bright. The exterior areas would be surrounded by gardens and a swimming pool with covered and uncovered terrace areas.