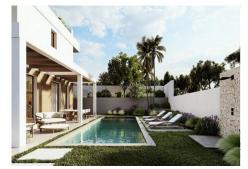

## RESIDENTIAL PLOT IN ELVIRIA

Elviria

REF# R4346713 - 500.000€

|      |       | m²    | 1088 m² |
|------|-------|-------|---------|
| Beds | Baths | Built | Plot    |

Residential plot in Elviria, in the well-known area of Santa María Golf, just a step away from the golf course and all amenities, well-connected and only minutes away from Marbella and Puerto Banús, as well as the beach. It has access from two streets. With a building capacity of 30%, suitable for an individual villa of 7.5m in height, allowing for a construction of 326m2 + basement + terraces + porches. There is an available project with license, for the construction of a total of 484.53m2 villa spanning 4 floors. The main floor would feature the entrance with access to a spacious open-style living and dining room with a kitchen, laundry room, and large windows leading directly to the terraces, gardens, and swimming pool. It would also include two bedrooms and two bathrooms, a dressing room, and access to the first floor via the staircase or elevator, where there would be three more bedrooms and two bathrooms, all with dressing rooms and terraces. Furthermore, from this floor, there would be access to a large solarium with a chill-out area, BBQ, jacuzzi, and incredible panoramic views. The basement would include a gym, bathroom, cinema room, wine cellar, and a private garage for multiple cars. Additionally, there would be two interior courtyards providing natural light, making it very bright. The exterior areas would be surrounded by gardens and a swimming pool with covered and uncovered terrace areas.