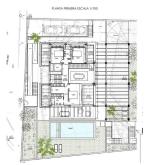

## RESIDENTIAL PLOT IN ELVIRIA

Elviria

REF# R4346713 - 500.000€

|      |       | m²    | 1088 m² |
|------|-------|-------|---------|
| Beds | Baths | Built | Plot    |

Residential plot in Elviria, in the well-known area of Santa María Golf, just a step away from the golf course and all amenities, well-connected and only minutes away from Marbella and Puerto Banús, as well as the beach. It has access from two streets. With a building capacity of 30%, suitable for an individual villa of 7.5m in height, allowing for a construction of 326m2 + basement + terraces + porches. There is an available project with license, for the construction of a total of 484.53m2 villa spanning 4 floors. The main floor would feature the entrance with access to a spacious open-style living and dining room with a kitchen, laundry room, and large windows leading directly to the terraces, gardens, and swimming pool. It would also include two bedrooms and two bathrooms, a dressing room, and access to the first floor via the staircase or elevator, where there would be three more bedrooms and two bathrooms, all with dressing rooms and terraces. Furthermore, from this floor, there would be access to a large solarium with a chill-out area, BBQ, jacuzzi, and incredible panoramic views. The basement would include a gym, bathroom, cinema room, wine cellar, and a private garage for multiple cars. Additionally, there would be two interior courtyards providing natural light, making it very bright. The exterior areas would be surrounded by gardens and a swimming pool with covered and uncovered terrace areas.