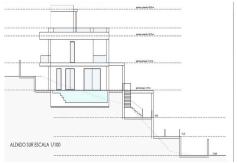

## RESIDENTIAL PLOT IN ELVIRIA

Elviria

REF# R4346713 - 500.000€

|      |       | m²    | 1088 m² |
|------|-------|-------|---------|
| Beds | Baths | Built | Plot    |

Residential plot in Elviria, in the well-known area of Santa María Golf, just a step away from the golf course and all amenities, well-connected and only minutes away from Marbella and Puerto Banús, as well as the beach. It has access from two streets. With a building capacity of 30%, suitable for an individual villa of 7.5m in height, allowing for a construction of 326m2 + basement + terraces + porches. There is an available project with license, for the construction of a total of 484.53m2 villa spanning 4 floors. The main floor would feature the entrance with access to a spacious open-style living and dining room with a kitchen, laundry room, and large windows leading directly to the terraces, gardens, and swimming pool. It would also include two bedrooms and two bathrooms, a dressing room, and access to the first floor via the staircase or elevator, where there would be three more bedrooms and two bathrooms, all with dressing rooms and terraces. Furthermore, from this floor, there would be access to a large solarium with a chill-out area, BBQ, jacuzzi, and incredible panoramic views. The basement would include a gym, bathroom, cinema room, wine cellar, and a private garage for multiple cars. Additionally, there would be two interior courtyards providing natural light, making it very bright. The exterior areas would be surrounded by gardens and a swimming pool with covered and uncovered terrace areas.