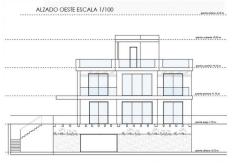

## RESIDENTIAL PLOT IN ELVIRIA

Elviria

REF# R4346713 - 500.000€

|      |       | m²    | 1088 m² |
|------|-------|-------|---------|
| Beds | Baths | Built | Plot    |

Residential plot in Elviria, in the well-known area of Santa María Golf, just a step away from the golf course and all amenities, well-connected and only minutes away from Marbella and Puerto Banús, as well as the beach. It has access from two streets. With a building capacity of 30%, suitable for an individual villa of 7.5m in height, allowing for a construction of 326m2 + basement + terraces + porches. There is an available project with license, for the construction of a total of 484.53m2 villa spanning 4 floors. The main floor would feature the entrance with access to a spacious open-style living and dining room with a kitchen, laundry room, and large windows leading directly to the terraces, gardens, and swimming pool. It would also include two bedrooms and two bathrooms, a dressing room, and access to the first floor via the staircase or elevator, where there would be three more bedrooms and two bathrooms, all with dressing rooms and terraces. Furthermore, from this floor, there would be access to a large solarium with a chill-out area, BBQ, jacuzzi, and incredible panoramic views. The basement would include a gym, bathroom, cinema room, wine cellar, and a private garage for multiple cars. Additionally, there would be two interior courtyards providing natural light, making it very bright. The exterior areas would be surrounded by gardens and a swimming pool with covered and uncovered terrace areas.