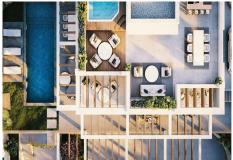

## RESIDENTIAL PLOT IN ELVIRIA

Elviria

REF# R4346713 - 500.000€

|      |       | m²    | 1088 m² |
|------|-------|-------|---------|
| Beds | Baths | Built | Plot    |

Residential plot in Elviria, in the well-known area of Santa María Golf, just a step away from the golf course and all amenities, well-connected and only minutes away from Marbella and Puerto Banús, as well as the beach. It has access from two streets. With a building capacity of 30%, suitable for an individual villa of 7.5m in height, allowing for a construction of 326m2 + basement + terraces + porches. There is an available project with license, for the construction of a total of 484.53m2 villa spanning 4 floors. The main floor would feature the entrance with access to a spacious open-style living and dining room with a kitchen, laundry room, and large windows leading directly to the terraces, gardens, and swimming pool. It would also include two bedrooms and two bathrooms, a dressing room, and access to the first floor via the staircase or elevator, where there would be three more bedrooms and two bathrooms, all with dressing rooms and terraces. Furthermore, from this floor, there would be access to a large solarium with a chill-out area, BBQ, jacuzzi, and incredible panoramic views. The basement would include a gym, bathroom, cinema room, wine cellar, and a private garage for multiple cars. Additionally, there would be two interior courtyards providing natural light, making it very bright. The exterior areas would be surrounded by gardens and a swimming pool with covered and uncovered terrace areas.