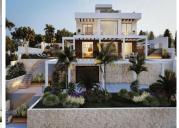

## RESIDENTIAL PLOT IN ELVIRIA

Elviria

REF# R4346713 - 500.000€

|      |       | m²    | 1088 m² |
|------|-------|-------|---------|
| Beds | Baths | Built | Plot    |

Residential plot in Elviria, in the well-known area of Santa María Golf, just a step away from the golf course and all amenities, well-connected and only minutes away from Marbella and Puerto Banús, as well as the beach. It has access from two streets. With a building capacity of 30%, suitable for an individual villa of 7.5m in height, allowing for a construction of 326m2 + basement + terraces + porches. There is an available project with license, for the construction of a total of 484.53m2 villa spanning 4 floors. The main floor would feature the entrance with access to a spacious open-style living and dining room with a kitchen, laundry room, and large windows leading directly to the terraces, gardens, and swimming pool. It would also include two bedrooms and two bathrooms, a dressing room, and access to the first floor via the staircase or elevator, where there would be three more bedrooms and two bathrooms, all with dressing rooms and terraces. Furthermore, from this floor, there would be access to a large solarium with a chill-out area, BBQ, jacuzzi, and incredible panoramic views. The basement would include a gym, bathroom, cinema room, wine cellar, and a private garage for multiple cars. Additionally, there would be two interior courtyards providing natural light, making it very bright. The exterior areas would be surrounded by gardens and a swimming pool with covered and uncovered terrace areas.