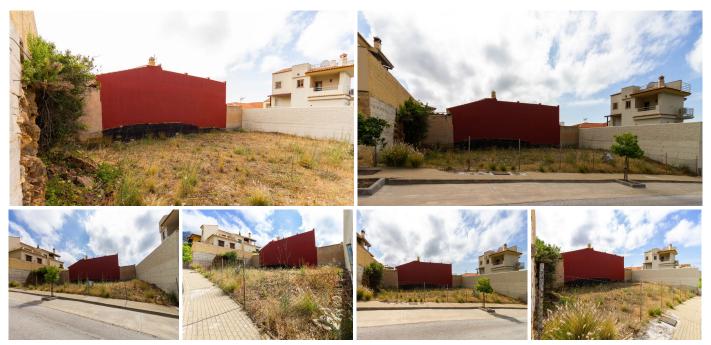

## REF# R4344673 - 215.000€

|      |       | m²    | 267 m <sup>2</sup> |
|------|-------|-------|--------------------|
| Beds | Baths | Built | Plot               |

Plot of urban land in urbanization. Includes project for the construction of a basement, ground floor, first floor and swimming pool.. Located in an area very close to the centre of Benalmádena Pueblo and all its shops, bars and restaurants. Bus service very close, walking distance to the Vithas hospital and only a few minutes drive to the coast. A perfect place to build your dream home. The urbanization is next to a green area where you can enjoy long walks and the tranquility of the area, it also has a children's playground and sports area.