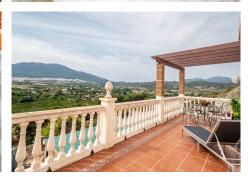

REDCUED TO SELL - OPEN TO OFFERS A spacious detached villa with open panoramic views of the mountains and countryside of Alhaurin El Grande located in urbanization Sierra Gorda. The ground floor comprises a hallway, ensuite bedroom with fitted wardrobes and patio doors, a fully fitted kitchen, a large living room with a separate dining area featuring a fireplace and breathtaking views and access to the terrace and pool area. The upper floor consists of two double bedrooms with fitted wardrobes, a family bathroom, a master ensuite bedroom with walk in wardrobes and access to a large open terrace with amazing views. Outdoors comprises a well sized swimming pool, BBQ, gravelled garden, shade terrace and children's playground. The features include fitted wardrobes, marble floors, pre-installed air conditioning, private terraces, a children's playground, a large double garage with windows and a high ceiling. Detached Villa, Alhaurín el Grande, Costa del Sol. 4 Bedrooms, 3 Bathrooms, Built 228 m<sup>2</sup>, Terrace 100 m<sup>2</sup>, Garden/Plot 795 m<sup>2</sup>. Condition : Fair. Pool : Private. Climate Control : Pre Installed A/C, Fireplace. Views : Mountain, Country, Panoramic, Pool. Features : Covered Terrace, Fitted Wardrobes, Private Terrace, Ensuite Bathroom, Marble Flooring, Double Glazing, Fiber Optic. Kitchen : Fully Fitted. Garden : Private. Parking : Garage, More Than One. Utilities : Electricity, Drinkable Water. Category : Resale.