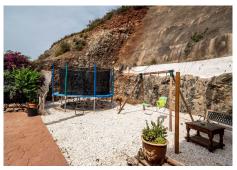

REDCUED TO SELL - OPEN TO OFFERS A spacious detached villa with open panoramic views of the mountains and countryside of Alhaurin El Grande located in urbanization Sierra Gorda. The ground floor comprises a hallway, ensuite bedroom with fitted wardrobes and patio doors, a fully fitted kitchen, a large living room with a separate dining area featuring a fireplace and breathtaking views and access to the terrace and pool area. The upper floor consists of two double bedrooms with fitted wardrobes, a family bathroom, a master ensuite bedroom with walk in wardrobes and access to a large open terrace with amazing views. Outdoors comprises a well sized swimming pool, BBQ, gravelled garden, shade terrace and children's playground. The features include fitted wardrobes, marble floors, pre-installed air conditioning, private terraces, a children's playground, a large double garage with windows and a high ceiling. Detached Villa, Alhaurín el Grande, Costa del Sol. 4 Bedrooms, 3 Bathrooms, Built 228 m<sup>2</sup>, Terrace 100 m<sup>2</sup>, Garden/Plot 795 m<sup>2</sup>. Condition : Fair. Pool : Private. Climate Control : Pre Installed A/C, Fireplace. Views : Mountain, Country, Panoramic, Pool. Features : Covered Terrace, Fitted Wardrobes, Private Terrace, Ensuite Bathroom, Marble Flooring, Double Glazing, Fiber Optic. Kitchen : Fully Fitted. Garden : Private. Parking : Garage, More Than One. Utilities : Electricity, Drinkable Water. Category : Resale.