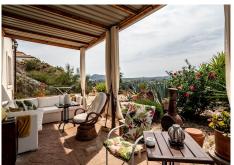

REDCUED TO SELL - OPEN TO OFFERS A spacious detached villa with open panoramic views of the mountains and countryside of Alhaurin El Grande located in urbanization Sierra Gorda. The ground floor comprises a hallway, ensuite bedroom with fitted wardrobes and patio doors, a fully fitted kitchen, a large living room with a separate dining area featuring a fireplace and breathtaking views and access to the terrace and pool area. The upper floor consists of two double bedrooms with fitted wardrobes, a family bathroom, a master ensuite bedroom with walk in wardrobes and access to a large open terrace with amazing views. Outdoors comprises a well sized swimming pool, BBQ, gravelled garden, shade terrace and children's playground. The features include fitted wardrobes, marble floors, pre-installed air conditioning, private terraces, a children's playground, a large double garage with windows and a high ceiling. Detached Villa, Alhaurín el Grande, Costa del Sol. 4 Bedrooms, 3 Bathrooms, Built 228 m<sup>2</sup>, Terrace 100 m<sup>2</sup>, Garden/Plot 795 m<sup>2</sup>. Condition : Fair. Pool : Private. Climate Control : Pre Installed A/C, Fireplace. Views : Mountain, Country, Panoramic, Pool. Features : Covered Terrace, Fitted Wardrobes, Private Terrace, Ensuite Bathroom, Marble Flooring, Double Glazing, Fiber Optic. Kitchen : Fully Fitted. Garden : Private. Parking : Garage, More Than One. Utilities : Electricity, Drinkable Water. Category : Resale.