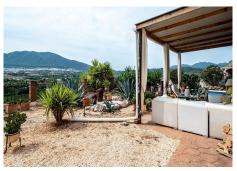

REDCUED TO SELL - OPEN TO OFFERS A spacious detached villa with open panoramic views of the mountains and countryside of Alhaurin El Grande located in urbanization Sierra Gorda. The ground floor comprises a hallway, ensuite bedroom with fitted wardrobes and patio doors, a fully fitted kitchen, a large living room with a separate dining area featuring a fireplace and breathtaking views and access to the terrace and pool area. The upper floor consists of two double bedrooms with fitted wardrobes, a family bathroom, a master ensuite bedroom with walk in wardrobes and access to a large open terrace with amazing views. Outdoors comprises a well sized swimming pool, BBQ, gravelled garden, shade terrace and children's playground. The features include fitted wardrobes, marble floors, pre-installed air conditioning, private terraces, a children's playground, a large double garage with windows and a high ceiling. Detached Villa, Alhaurín el Grande, Costa del Sol. 4 Bedrooms, 3 Bathrooms, Built 228 m<sup>2</sup>, Terrace 100 m<sup>2</sup>, Garden/Plot 795 m<sup>2</sup>. Condition : Fair. Pool : Private. Climate Control : Pre Installed A/C, Fireplace. Views : Mountain, Country, Panoramic, Pool. Features : Covered Terrace, Fitted Wardrobes, Private Terrace, Ensuite Bathroom, Marble Flooring, Double Glazing, Fiber Optic. Kitchen : Fully Fitted. Garden : Private. Parking : Garage, More Than One. Utilities : Electricity, Drinkable Water. Category : Resale.