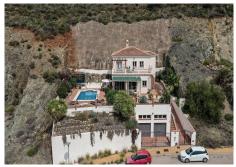

REDCUED TO SELL - OPEN TO OFFERS A spacious detached villa with open panoramic views of the mountains and countryside of Alhaurin El Grande located in urbanization Sierra Gorda. The ground floor comprises a hallway, ensuite bedroom with fitted wardrobes and patio doors, a fully fitted kitchen, a large living room with a separate dining area featuring a fireplace and breathtaking views and access to the terrace and pool area. The upper floor consists of two double bedrooms with fitted wardrobes, a family bathroom, a master ensuite bedroom with walk in wardrobes and access to a large open terrace with amazing views. Outdoors comprises a well sized swimming pool, BBQ, gravelled garden, shade terrace and children's playground. The features include fitted wardrobes, marble floors, pre-installed air conditioning, private terraces, a children's playground, a large double garage with windows and a high ceiling. Detached Villa, Alhaurín el Grande, Costa del Sol. 4 Bedrooms, 3 Bathrooms, Built 228 m<sup>2</sup>, Terrace 100 m<sup>2</sup>, Garden/Plot 795 m<sup>2</sup>. Condition : Fair. Pool : Private. Climate Control : Pre Installed A/C, Fireplace. Views : Mountain, Country, Panoramic, Pool. Features : Covered Terrace, Fitted Wardrobes, Private Terrace, Ensuite Bathroom, Marble Flooring, Double Glazing, Fiber Optic. Kitchen : Fully Fitted. Garden : Private. Parking : Garage, More Than One. Utilities : Electricity, Drinkable Water. Category : Resale.