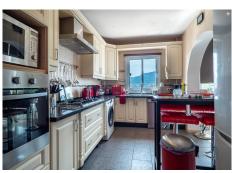

REDCUED TO SELL - OPEN TO OFFERS A spacious detached villa with open panoramic views of the mountains and countryside of Alhaurin El Grande located in urbanization Sierra Gorda. The ground floor comprises a hallway, ensuite bedroom with fitted wardrobes and patio doors, a fully fitted kitchen, a large living room with a separate dining area featuring a fireplace and breathtaking views and access to the terrace and pool area. The upper floor consists of two double bedrooms with fitted wardrobes, a family bathroom, a master ensuite bedroom with walk in wardrobes and access to a large open terrace with amazing views. Outdoors comprises a well sized swimming pool, BBQ, gravelled garden, shade terrace and children's playground. The features include fitted wardrobes, marble floors, pre-installed air conditioning, private terraces, a children's playground, a large double garage with windows and a high ceiling. Detached Villa, Alhaurín el Grande, Costa del Sol. 4 Bedrooms, 3 Bathrooms, Built 228 m<sup>2</sup>, Terrace 100 m<sup>2</sup>, Garden/Plot 795 m<sup>2</sup>. Condition : Fair. Pool : Private. Climate Control : Pre Installed A/C, Fireplace. Views : Mountain, Country, Panoramic, Pool. Features : Covered Terrace, Fitted Wardrobes, Private Terrace, Ensuite Bathroom, Marble Flooring, Double Glazing, Fiber Optic. Kitchen : Fully Fitted. Garden : Private. Parking : Garage, More Than One. Utilities : Electricity, Drinkable Water. Category : Resale.