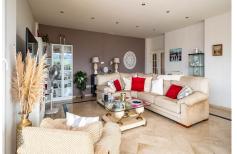

REDCUED TO SELL - OPEN TO OFFERS A spacious detached villa with open panoramic views of the mountains and countryside of Alhaurin El Grande located in urbanization Sierra Gorda. The ground floor comprises a hallway, ensuite bedroom with fitted wardrobes and patio doors, a fully fitted kitchen, a large living room with a separate dining area featuring a fireplace and breathtaking views and access to the terrace and pool area. The upper floor consists of two double bedrooms with fitted wardrobes, a family bathroom, a master ensuite bedroom with walk in wardrobes and access to a large open terrace with amazing views. Outdoors comprises a well sized swimming pool, BBQ, gravelled garden, shade terrace and children's playground. The features include fitted wardrobes, marble floors, pre-installed air conditioning, private terraces, a children's playground, a large double garage with windows and a high ceiling. Detached Villa, Alhaurín el Grande, Costa del Sol. 4 Bedrooms, 3 Bathrooms, Built 228 m<sup>2</sup>, Terrace 100 m<sup>2</sup>, Garden/Plot 795 m<sup>2</sup>. Condition : Fair. Pool : Private. Climate Control : Pre Installed A/C, Fireplace. Views : Mountain, Country, Panoramic, Pool. Features : Covered Terrace, Fitted Wardrobes, Private Terrace, Ensuite Bathroom, Marble Flooring, Double Glazing, Fiber Optic. Kitchen : Fully Fitted. Garden : Private. Parking : Garage, More Than One. Utilities : Electricity, Drinkable Water. Category : Resale.