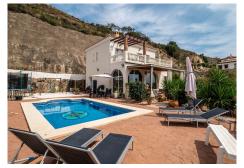

REDCUED TO SELL - OPEN TO OFFERS A spacious detached villa with open panoramic views of the mountains and countryside of Alhaurin El Grande located in urbanization Sierra Gorda. The ground floor comprises a hallway, ensuite bedroom with fitted wardrobes and patio doors, a fully fitted kitchen, a large living room with a separate dining area featuring a fireplace and breathtaking views and access to the terrace and pool area. The upper floor consists of two double bedrooms with fitted wardrobes, a family bathroom, a master ensuite bedroom with walk in wardrobes and access to a large open terrace with amazing views. Outdoors comprises a well sized swimming pool, BBQ, gravelled garden, shade terrace and children's playground. The features include fitted wardrobes, marble floors, pre-installed air conditioning, private terraces, a children's playground, a large double garage with windows and a high ceiling. Detached Villa, Alhaurín el Grande, Costa del Sol. 4 Bedrooms, 3 Bathrooms, Built 228 m<sup>2</sup>, Terrace 100 m<sup>2</sup>, Garden/Plot 795 m<sup>2</sup>. Condition : Fair. Pool : Private. Climate Control : Pre Installed A/C, Fireplace. Views : Mountain, Country, Panoramic, Pool. Features : Covered Terrace, Fitted Wardrobes, Private Terrace, Ensuite Bathroom, Marble Flooring, Double Glazing, Fiber Optic. Kitchen : Fully Fitted. Garden : Private. Parking : Garage, More Than One. Utilities : Electricity, Drinkable Water. Category : Resale.