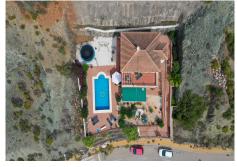

REDCUED TO SELL - OPEN TO OFFERS A spacious detached villa with open panoramic views of the mountains and countryside of Alhaurin El Grande located in urbanization Sierra Gorda. The ground floor comprises a hallway, ensuite bedroom with fitted wardrobes and patio doors, a fully fitted kitchen, a large living room with a separate dining area featuring a fireplace and breathtaking views and access to the terrace and pool area. The upper floor consists of two double bedrooms with fitted wardrobes, a family bathroom, a master ensuite bedroom with walk in wardrobes and access to a large open terrace with amazing views. Outdoors comprises a well sized swimming pool, BBQ, gravelled garden, shade terrace and children's playground. The features include fitted wardrobes, marble floors, pre-installed air conditioning, private terraces, a children's playground, a large double garage with windows and a high ceiling. Detached Villa, Alhaurín el Grande, Costa del Sol. 4 Bedrooms, 3 Bathrooms, Built 228 m<sup>2</sup>, Terrace 100 m<sup>2</sup>, Garden/Plot 795 m<sup>2</sup>. Condition : Fair. Pool : Private. Climate Control : Pre Installed A/C, Fireplace. Views : Mountain, Country, Panoramic, Pool. Features : Covered Terrace, Fitted Wardrobes, Private Terrace, Ensuite Bathroom, Marble Flooring, Double Glazing, Fiber Optic. Kitchen : Fully Fitted. Garden : Private. Parking : Garage, More Than One. Utilities : Electricity, Drinkable Water. Category : Resale.