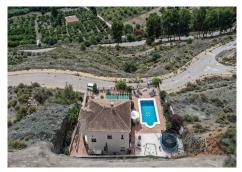

REDCUED TO SELL - OPEN TO OFFERS A spacious detached villa with open panoramic views of the mountains and countryside of Alhaurin El Grande located in urbanization Sierra Gorda. The ground floor comprises a hallway, ensuite bedroom with fitted wardrobes and patio doors, a fully fitted kitchen, a large living room with a separate dining area featuring a fireplace and breathtaking views and access to the terrace and pool area. The upper floor consists of two double bedrooms with fitted wardrobes, a family bathroom, a master ensuite bedroom with walk in wardrobes and access to a large open terrace with amazing views. Outdoors comprises a well sized swimming pool, BBQ, gravelled garden, shade terrace and children's playground. The features include fitted wardrobes, marble floors, pre-installed air conditioning, private terraces, a children's playground, a large double garage with windows and a high ceiling. Detached Villa, Alhaurín el Grande, Costa del Sol. 4 Bedrooms, 3 Bathrooms, Built 228 m<sup>2</sup>, Terrace 100 m<sup>2</sup>, Garden/Plot 795 m<sup>2</sup>. Condition : Fair. Pool : Private. Climate Control : Pre Installed A/C, Fireplace. Views : Mountain, Country, Panoramic, Pool. Features : Covered Terrace, Fitted Wardrobes, Private Terrace, Ensuite Bathroom, Marble Flooring, Double Glazing, Fiber Optic. Kitchen : Fully Fitted. Garden : Private. Parking : Garage, More Than One. Utilities : Electricity, Drinkable Water. Category : Resale.