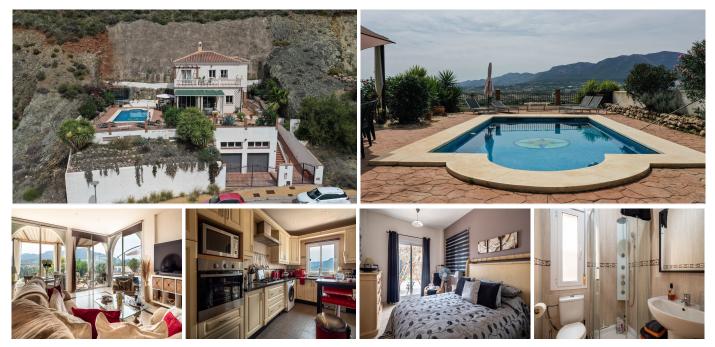

REDCUED TO SELL - OPEN TO OFFERS A spacious detached villa with open panoramic views of the mountains and countryside of Alhaurin El Grande located in urbanization Sierra Gorda. The ground floor comprises a hallway, ensuite bedroom with fitted wardrobes and patio doors, a fully fitted kitchen, a large living room with a separate dining area featuring a fireplace and breathtaking views and access to the terrace and pool area. The upper floor consists of two double bedrooms with fitted wardrobes, a family bathroom, a master ensuite bedroom with walk in wardrobes and access to a large open terrace with amazing views. Outdoors comprises a well sized swimming pool, BBQ, gravelled garden, shade terrace and children's playground. The features include fitted wardrobes, marble floors, pre-installed air conditioning, private terraces, a children's playground, a large double garage with windows and a high ceiling. Detached Villa, Alhaurín el Grande, Costa del Sol. 4 Bedrooms, 3 Bathrooms, Built 228 m<sup>2</sup>, Terrace 100 m<sup>2</sup>, Garden/Plot 795 m<sup>2</sup>. Condition : Fair. Pool : Private. Climate Control : Pre Installed A/C, Fireplace. Views : Mountain, Country, Panoramic, Pool. Features : Covered Terrace, Fitted Wardrobes, Private Terrace, Ensuite Bathroom, Marble Flooring, Double Glazing, Fiber Optic. Kitchen : Fully Fitted. Garden : Private. Parking : Garage, More Than One. Utilities : Electricity, Drinkable Water. Category : Resale.