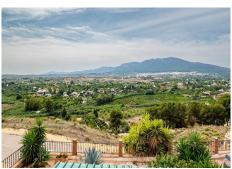

REDCUED TO SELL - OPEN TO OFFERS A spacious detached villa with open panoramic views of the mountains and countryside of Alhaurin El Grande located in urbanization Sierra Gorda. The ground floor comprises a hallway, ensuite bedroom with fitted wardrobes and patio doors, a fully fitted kitchen, a large living room with a separate dining area featuring a fireplace and breathtaking views and access to the terrace and pool area. The upper floor consists of two double bedrooms with fitted wardrobes, a family bathroom, a master ensuite bedroom with walk in wardrobes and access to a large open terrace with amazing views. Outdoors comprises a well sized swimming pool, BBQ, gravelled garden, shade terrace and children's playground. The features include fitted wardrobes, marble floors, pre-installed air conditioning, private terraces, a children's playground, a large double garage with windows and a high ceiling. Detached Villa, Alhaurín el Grande, Costa del Sol. 4 Bedrooms, 3 Bathrooms, Built 228 m<sup>2</sup>, Terrace 100 m<sup>2</sup>, Garden/Plot 795 m<sup>2</sup>. Condition : Fair. Pool : Private. Climate Control : Pre Installed A/C, Fireplace. Views : Mountain, Country, Panoramic, Pool. Features : Covered Terrace, Fitted Wardrobes, Private Terrace, Ensuite Bathroom, Marble Flooring, Double Glazing, Fiber Optic. Kitchen : Fully Fitted. Garden : Private. Parking : Garage, More Than One. Utilities : Electricity, Drinkable Water. Category : Resale.