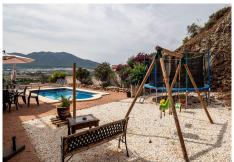

REDCUED TO SELL - OPEN TO OFFERS A spacious detached villa with open panoramic views of the mountains and countryside of Alhaurin El Grande located in urbanization Sierra Gorda. The ground floor comprises a hallway, ensuite bedroom with fitted wardrobes and patio doors, a fully fitted kitchen, a large living room with a separate dining area featuring a fireplace and breathtaking views and access to the terrace and pool area. The upper floor consists of two double bedrooms with fitted wardrobes, a family bathroom, a master ensuite bedroom with walk in wardrobes and access to a large open terrace with amazing views. Outdoors comprises a well sized swimming pool, BBQ, gravelled garden, shade terrace and children's playground. The features include fitted wardrobes, marble floors, pre-installed air conditioning, private terraces, a children's playground, a large double garage with windows and a high ceiling. Detached Villa, Alhaurín el Grande, Costa del Sol. 4 Bedrooms, 3 Bathrooms, Built 228 m<sup>2</sup>, Terrace 100 m<sup>2</sup>, Garden/Plot 795 m<sup>2</sup>. Condition : Fair. Pool : Private. Climate Control : Pre Installed A/C, Fireplace. Views : Mountain, Country, Panoramic, Pool. Features : Covered Terrace, Fitted Wardrobes, Private Terrace, Ensuite Bathroom, Marble Flooring, Double Glazing, Fiber Optic. Kitchen : Fully Fitted. Garden : Private. Parking : Garage, More Than One. Utilities : Electricity, Drinkable Water. Category : Resale.