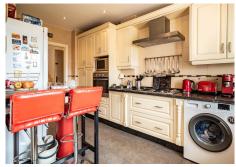

REDCUED TO SELL - OPEN TO OFFERS A spacious detached villa with open panoramic views of the mountains and countryside of Alhaurin El Grande located in urbanization Sierra Gorda. The ground floor comprises a hallway, ensuite bedroom with fitted wardrobes and patio doors, a fully fitted kitchen, a large living room with a separate dining area featuring a fireplace and breathtaking views and access to the terrace and pool area. The upper floor consists of two double bedrooms with fitted wardrobes, a family bathroom, a master ensuite bedroom with walk in wardrobes and access to a large open terrace with amazing views. Outdoors comprises a well sized swimming pool, BBQ, gravelled garden, shade terrace and children's playground. The features include fitted wardrobes, marble floors, pre-installed air conditioning, private terraces, a children's playground, a large double garage with windows and a high ceiling. Detached Villa, Alhaurín el Grande, Costa del Sol. 4 Bedrooms, 3 Bathrooms, Built 228 m<sup>2</sup>, Terrace 100 m<sup>2</sup>, Garden/Plot 795 m<sup>2</sup>. Condition : Fair. Pool : Private. Climate Control : Pre Installed A/C, Fireplace. Views : Mountain, Country, Panoramic, Pool. Features : Covered Terrace, Fitted Wardrobes, Private Terrace, Ensuite Bathroom, Marble Flooring, Double Glazing, Fiber Optic. Kitchen : Fully Fitted. Garden : Private. Parking : Garage, More Than One. Utilities : Electricity, Drinkable Water. Category : Resale.