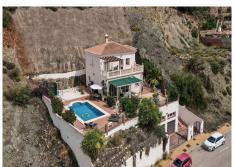

REDCUED TO SELL - OPEN TO OFFERS A spacious detached villa with open panoramic views of the mountains and countryside of Alhaurin El Grande located in urbanization Sierra Gorda. The ground floor comprises a hallway, ensuite bedroom with fitted wardrobes and patio doors, a fully fitted kitchen, a large living room with a separate dining area featuring a fireplace and breathtaking views and access to the terrace and pool area. The upper floor consists of two double bedrooms with fitted wardrobes, a family bathroom, a master ensuite bedroom with walk in wardrobes and access to a large open terrace with amazing views. Outdoors comprises a well sized swimming pool, BBQ, gravelled garden, shade terrace and children's playground. The features include fitted wardrobes, marble floors, pre-installed air conditioning, private terraces, a children's playground, a large double garage with windows and a high ceiling. Detached Villa, Alhaurín el Grande, Costa del Sol. 4 Bedrooms, 3 Bathrooms, Built 228 m<sup>2</sup>, Terrace 100 m<sup>2</sup>, Garden/Plot 795 m<sup>2</sup>. Condition : Fair. Pool : Private. Climate Control : Pre Installed A/C, Fireplace. Views : Mountain, Country, Panoramic, Pool. Features : Covered Terrace, Fitted Wardrobes, Private Terrace, Ensuite Bathroom, Marble Flooring, Double Glazing, Fiber Optic. Kitchen : Fully Fitted. Garden : Private. Parking : Garage, More Than One. Utilities : Electricity, Drinkable Water. Category : Resale.